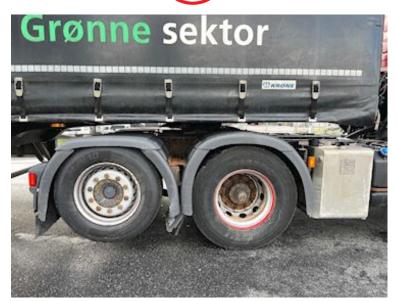

| Tyres                      |                 |
|----------------------------|-----------------|
| % remaining                | 90/90 - 90/70   |
| Dimensions                 | 385/55R22,5     |
| Registration               |                 |
| Model year                 | 2020            |
| Reg. date                  | 06-04-2020      |
| Reg. no.                   | DJ8482          |
| Latest inspection          | 24-04-2024      |
| Chassis number (VIN)<br>WK | ESZ000000927642 |
| Ref. no.                   | 7749            |
| Weight                     |                 |
| Loading capacity kg        | 24820           |
| Overall weight kg          | 32000           |
| Tare weight kg             | 7180            |
| King pin kg                | 14000           |
| City                       |                 |
|                            |                 |
| Revolving axle             | ×               |

BPW axles - drum brakes - air suspension - raising / lowering valves

LED reversing lights at support legs in front + rear

axle lift on 1st axle - forcedly steered swivel rear axle

385/55R2.5 tire mounting Total weight 32,000 kg - Net weight 7,180 kg