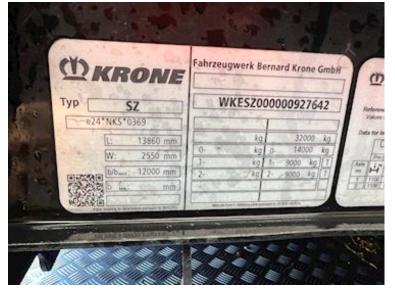

| Tyres                      |                 |
|----------------------------|-----------------|
| % remaining                | 90/90 - 90/70   |
| Dimensions                 | 385/55R22,5     |
| Registration               |                 |
| Model year                 | 2020            |
| Reg. date                  | 06-04-2020      |
| Reg. no.                   | DJ8482          |
| Latest inspection          | 24-04-2024      |
| Chassis number (VIN)<br>WK | ESZ000000927642 |
| Ref. no.                   | 7749            |
| Weight                     |                 |
| Loading capacity kg        | 24820           |
| Overall weight kg          | 32000           |
| Tare weight kg             | 7180            |
| King pin kg                | 14000           |
| City                       |                 |
|                            |                 |
| Revolving axle             | ×               |

| Dimensions                   |            |
|------------------------------|------------|
| Internal height mm           | 2700       |
| Internal width mm            | 2480       |
| Internal length mm           | 13580      |
| Load highness at side mm     | 2550       |
| Load highness at back mm     | 2600       |
| Cubic meters                 | 91         |
| Truck body / box             |            |
| Bottom                       | finer      |
| Lift                         |            |
| Lift kg                      | 2500       |
| Make                         | Dhollandia |
| Top shutter                  |            |
| Model year                   | 2020       |
| Model                        | DHLM30     |
| Serie no.                    | 20021542   |
| Tent                         |            |
| Sliding curtain in the sides | ×          |

## Beskrivelse

Krone MODEL SZP 18 ZLNZ4 City curtain side trailer with vertical lift

Interior dimensions approx. : L 13600 x H 2700 (2600 light dimensions at the rear) x W 2480 mm - 33 pallets Dhollandia DHLM30 2500 kg lift - 2000 mm steel plate - top flap