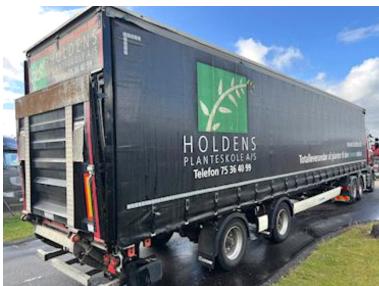

## Krone 13,6 mtr gardin - Iodretstående lift, City

Scanvo Trucks Danmark A/S Hårup Skovvej 7, Hårup 8600 Silkeborg

Sælger Salgsafdeling salg@scanvo.dk +45 8724 4370 +45 3046 2148 / +45 2498 2148

| Basis                   |                                                                                                                 |
|-------------------------|-----------------------------------------------------------------------------------------------------------------|
| Туре                    | Semi-Trailer                                                                                                    |
| Aksel                   | 2                                                                                                               |
| Stand                   | Very fine                                                                                                       |
| Suspension              |                                                                                                                 |
| Air                     | ×                                                                                                               |
| Brakes                  |                                                                                                                 |
| Drum brakes             | ×                                                                                                               |
| ABS                     | <ul> <li>✓</li> </ul>                                                                                           |
| Chassis                 |                                                                                                                 |
| Axle load, rear kg      | 9000 + 9000                                                                                                     |
| Wheelbase to 1. axel mm | 7275                                                                                                            |
| Working light           | ×                                                                                                               |
| Shaft type              | BPW                                                                                                             |
| Liftable axles          | 1.                                                                                                              |
| Compulsive shaft        | A 1997 - 1997 - 1997 - 1997 - 1997 - 1997 - 1997 - 1997 - 1997 - 1997 - 1997 - 1997 - 1997 - 1997 - 1997 - 1997 |
| Compulsive shafts       |                                                                                                                 |

## Beskrivelse

Krone MODEL SZP 18 ZLNZ4 City curtain side trailer with vertical lift

Interior dimensions approx. : L 13600 x H 2700 (2600 light dimensions at the rear) x W 2480 mm - 33 pallets Dhollandia DHLM30 2500 kg lift - 2000 mm steel plate - top flap

Black painted chassis

Appears in very good condition - can be delivered as new and with new curtain sides for an additional charge - financing can be offered

We also deliver 1 and 2 axle 27 and 33 pallets with the same specification - See more trailers at www.scanvo.dk