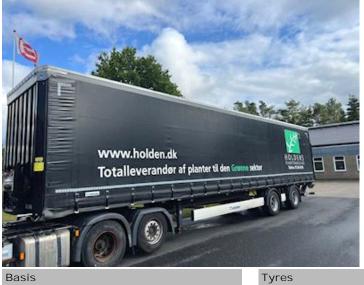

## Krone 13,6 mtr gardin - Iodretstående lift, City

Scanvo Trucks Danmark A/S Hårup Skovvej 7, Hårup 8600 Silkeborg

Sælger Salgsafdeling salg@scanvo.dk +45 8724 4370 +45 3046 2148 / +45 2498 2148

| Basis                   |                                                                                                                 |
|-------------------------|-----------------------------------------------------------------------------------------------------------------|
| Туре                    | Semi-Trailer                                                                                                    |
| Aksel                   | 2                                                                                                               |
| Stand                   | Very fine                                                                                                       |
| Suspension              |                                                                                                                 |
| Air                     | ×                                                                                                               |
| Brakes                  |                                                                                                                 |
| Drum brakes             | ×                                                                                                               |
| ABS                     | <ul> <li>✓</li> </ul>                                                                                           |
| Chassis                 |                                                                                                                 |
| Axle load, rear kg      | 9000 + 9000                                                                                                     |
| Wheelbase to 1. axel mm | 7275                                                                                                            |
| Working light           | ×                                                                                                               |
| Shaft type              | BPW                                                                                                             |
| Liftable axles          | 1.                                                                                                              |
| Compulsive shaft        | A 1997 - 1997 - 1997 - 1997 - 1997 - 1997 - 1997 - 1997 - 1997 - 1997 - 1997 - 1997 - 1997 - 1997 - 1997 - 1997 |
| Compulsive shafts       |                                                                                                                 |

## Beskrivelse

Krone MODEL SZP 18 ZLNZ4 City curtain side trailer with vertical lift

Interior dimensions approx. : L 13600 x H 2700 (2600 light dimensions at the rear) x W 2480 mm - 33 pallets Dhollandia DHLM30 2500 kg lift - 2000 mm steel plate - top flap

BPW axles - drum brakes - air suspension - raising / lowering valves

LED reversing lights at support legs in front + rear

axle lift on 1st axle - forcedly steered swivel rear axle

385/55R2.5 tire mounting Total weight 32,000 kg - Net weight 7,180 kg