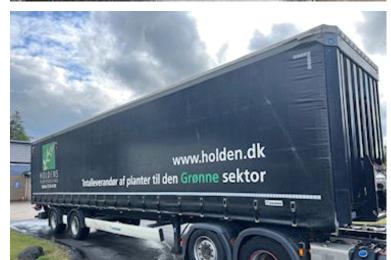

## Beskrivelse

Krone MODEL SZP 18 ZLNZ4 City curtain side trailer with vertical lift

Interior dimensions approx. : L 13600 x H 2700 (2600 light dimensions at the rear) x W 2480 mm - 33 pallets Dhollandia DHLM30 2500 kg lift - 2000 mm steel plate - top flap