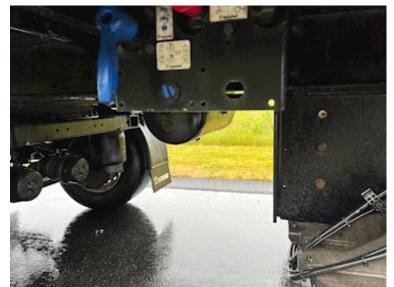

BPW axles - drum brakes - air suspension - raising / lowering valves

LED reversing lights at support legs in front + rear

axle lift on 1st axle - forcedly steered swivel rear axle

385/55R2.5 tire mounting Total weight 32,000 kg - Net weight 7,180 kg