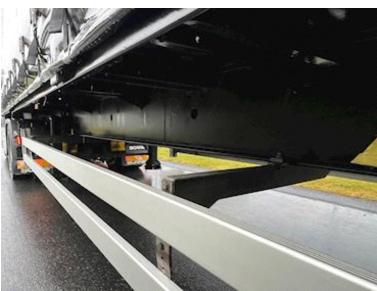

| Dimensions                   |            |
|------------------------------|------------|
| Internal height mm           | 2700       |
| Internal width mm            | 2480       |
| Internal length mm           | 13580      |
| Load highness at side mm     | 2550       |
| Load highness at back mm     | 2600       |
| Cubic meters                 | 91         |
| Truck body / box             |            |
| Bottom                       | finer      |
| Lift                         |            |
| Lift kg                      | 2500       |
| Make                         | Dhollandia |
| Top shutter                  |            |
| Model year                   | 2020       |
| Model                        | DHLM30     |
| Serie no.                    | 20021542   |
| Tent                         |            |
| Sliding curtain in the sides | ×          |

## Beskrivelse

Krone MODEL SZP 18 ZLNZ4 City curtain side trailer with vertical lift

Interior dimensions approx. : L 13600 x H 2700 (2600 light dimensions at the rear) x W 2480 mm - 33 pallets Dhollandia DHLM30 2500 kg lift - 2000 mm steel plate - top flap