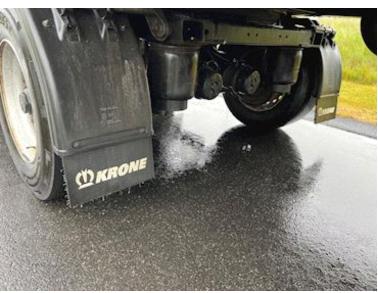

BPW axles - drum brakes - air suspension - raising / lowering valves

LED reversing lights at support legs in front + rear

axle lift on 1st axle - forcedly steered swivel rear axle

385/55R2.5 tire mounting Total weight 32,000 kg - Net weight 7,180 kg