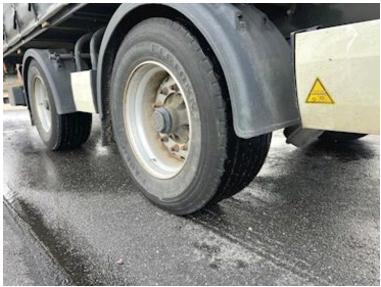

| Tyres                      |                 |
|----------------------------|-----------------|
| % remaining                | 90/90 - 90/70   |
| Dimensions                 | 385/55R22,5     |
| Registration               |                 |
| Model year                 | 2020            |
| Reg. date                  | 06-04-2020      |
| Reg. no.                   | DJ8482          |
| Latest inspection          | 24-04-2024      |
| Chassis number (VIN)<br>WK | ESZ000000927642 |
| Ref. no.                   | 7749            |
| Weight                     |                 |
| Loading capacity kg        | 24820           |
| Overall weight kg          | 32000           |
| Tare weight kg             | 7180            |
| King pin kg                | 14000           |
| City                       |                 |
|                            |                 |
| Revolving axle             | ×               |

BPW axles - drum brakes - air suspension - raising / lowering valves

LED reversing lights at support legs in front + rear

axle lift on 1st axle - forcedly steered swivel rear axle

385/55R2.5 tire mounting Total weight 32,000 kg - Net weight 7,180 kg