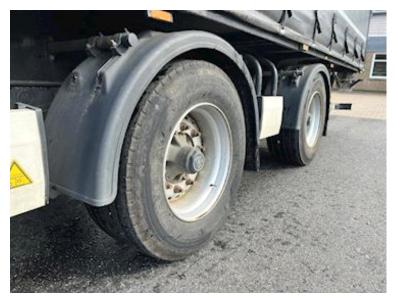

| Tyres                      |                 |
|----------------------------|-----------------|
| % remaining                | 90/90 - 90/70   |
| Dimensions                 | 385/55R22,5     |
| Registration               |                 |
| Model year                 | 2020            |
| Reg. date                  | 06-04-2020      |
| Reg. no.                   | DJ8482          |
| Latest inspection          | 24-04-2024      |
| Chassis number (VIN)<br>WK | ESZ000000927642 |
| Ref. no.                   | 7749            |
| Weight                     |                 |
| Loading capacity kg        | 24820           |
| Overall weight kg          | 32000           |
| Tare weight kg             | 7180            |
| King pin kg                | 14000           |
| City                       |                 |
|                            |                 |
| Revolving axle             | ×               |

BPW axles - drum brakes - air suspension - raising / lowering valves

LED reversing lights at support legs in front + rear

axle lift on 1st axle - forcedly steered swivel rear axle

385/55R2.5 tire mounting Total weight 32,000 kg - Net weight 7,180 kg