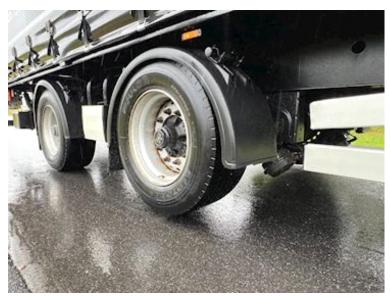

| Tyres                      |                 |
|----------------------------|-----------------|
| % remaining                | 90/90 - 90/70   |
| Dimensions                 | 385/55R22,5     |
| Registration               |                 |
| Model year                 | 2020            |
| Reg. date                  | 06-04-2020      |
| Reg. no.                   | DJ8482          |
| Latest inspection          | 24-04-2024      |
| Chassis number (VIN)<br>WK | ESZ000000927642 |
| Ref. no.                   | 7749            |
| Weight                     |                 |
| Loading capacity kg        | 24820           |
| Overall weight kg          | 32000           |
| Tare weight kg             | 7180            |
| King pin kg                | 14000           |
| City                       |                 |
|                            |                 |
| Revolving axle             | ×               |

BPW axles - drum brakes - air suspension - raising / lowering valves

LED reversing lights at support legs in front + rear

axle lift on 1st axle - forcedly steered swivel rear axle

385/55R2.5 tire mounting Total weight 32,000 kg - Net weight 7,180 kg