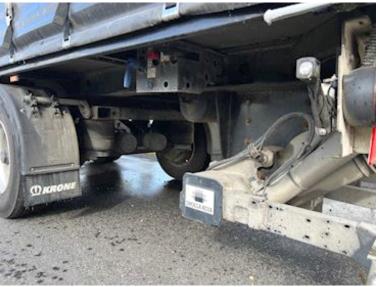

BPW axles - drum brakes - air suspension - raising / lowering valves

LED reversing lights at support legs in front + rear

axle lift on 1st axle - forcedly steered swivel rear axle

385/55R2.5 tire mounting Total weight 32,000 kg - Net weight 7,180 kg