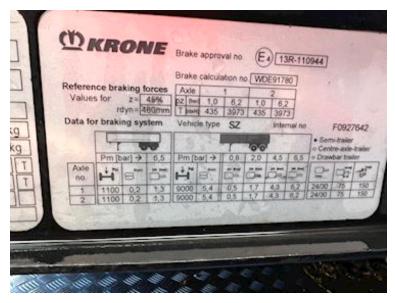

## Krone 13,6 mtr gardin - Iodretstående lift, City

Scanvo Trucks Danmark A/S Hårup Skovvej 7, Hårup 8600 Silkeborg

Sælger Salgsafdeling salg@scanvo.dk +45 8724 4370 +45 3046 2148 / +45 2498 2148

| Basis                   |                                                                                                                 |
|-------------------------|-----------------------------------------------------------------------------------------------------------------|
| Туре                    | Semi-Trailer                                                                                                    |
| Aksel                   | 2                                                                                                               |
| Stand                   | Very fine                                                                                                       |
| Suspension              |                                                                                                                 |
| Air                     | ×                                                                                                               |
| Brakes                  |                                                                                                                 |
| Drum brakes             | ×                                                                                                               |
| ABS                     | <ul> <li>✓</li> </ul>                                                                                           |
| Chassis                 |                                                                                                                 |
| Axle load, rear kg      | 9000 + 9000                                                                                                     |
| Wheelbase to 1. axel mm | 7275                                                                                                            |
| Working light           | ×                                                                                                               |
| Shaft type              | BPW                                                                                                             |
| Liftable axles          | 1.                                                                                                              |
| Compulsive shaft        | A 1997 - 1997 - 1997 - 1997 - 1997 - 1997 - 1997 - 1997 - 1997 - 1997 - 1997 - 1997 - 1997 - 1997 - 1997 - 1997 |
| Compulsive shafts       |                                                                                                                 |

BPW axles - drum brakes - air suspension - raising / lowering valves

LED reversing lights at support legs in front + rear

axle lift on 1st axle - forcedly steered swivel rear axle

385/55R2.5 tire mounting Total weight 32,000 kg - Net weight 7,180 kg