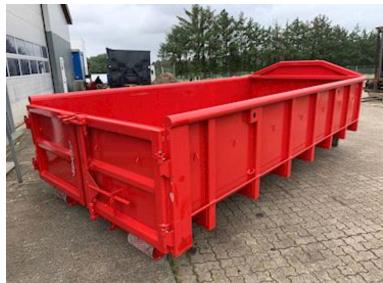

## Scancon S6012, open

Scanvo Trucks Danmark A/S Hårup Skovvej 7, Hårup 8600 Silkeborg

Sælger Salgsafdeling salg@scanvo.dk +45 8724 4370 +45 3046 2148 / +45 2498 2148

| Basis |            |
|-------|------------|
| Туре  | Containers |
| Aksel |            |
| Stand | Brand new  |
|       |            |

| Weight         |         |
|----------------|---------|
| Tare weight kg | ca 2045 |

| Fabriksny  |
|------------|
| S6012-XXXX |
| S6012      |
| ✓          |
|            |

| Container              |            |
|------------------------|------------|
| Side rolls             | ✓          |
| Side-hinged rear doors | ✓          |
| Stop mm                | Ingen stop |
| Dimensions             |            |
| External length mm     | 6300       |
| Internal height mm     | 1000       |
| Internal width mm      | 2000       |
| Internal length mm     | 6000       |
| Cubic meters           | 12         |