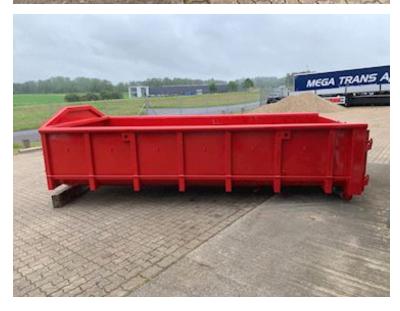

## Scancon S6012, open

Scanvo Trucks Danmark A/S Hårup Skovvej 7, Hårup 8600 Silkeborg

Sælger Salgsafdeling salg@scanvo.dk +45 8724 4370 +45 3046 2148 / +45 2498 2148

| Basis |            |
|-------|------------|
| Туре  | Containers |
| Aksel |            |
| Stand | Brand new  |
|       |            |

| Weight         |         |
|----------------|---------|
| Tare weight kg | ca 2045 |

| Fabriksny  |
|------------|
| S6012-XXXX |
| S6012      |
| ✓          |
|            |

| Container              |            |
|------------------------|------------|
| Side rolls             | ✓          |
| Side-hinged rear doors | ✓          |
| Stop mm                | Ingen stop |
| Dimensions             |            |
| External length mm     | 6300       |
| Internal height mm     | 1000       |
| Internal width mm      | 2000       |
| Internal length mm     | 6000       |
| Cubic meters           | 12         |