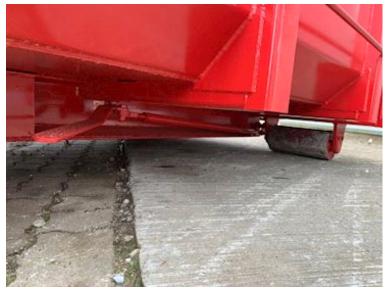

| Weight         |         |
|----------------|---------|
| Tare weight kg | ca 2045 |

| Fabriksny  |
|------------|
| S6012-XXXX |
| S6012      |
| ✓          |
|            |

| Container              |            |
|------------------------|------------|
| Side rolls             | ✓          |
| Side-hinged rear doors | ✓          |
| Stop mm                | Ingen stop |
| Dimensions             |            |
| External length mm     | 6300       |
| Internal height mm     | 1000       |
| Internal width mm      | 2000       |
| Internal length mm     | 6000       |
| Cubic meters           | 12         |