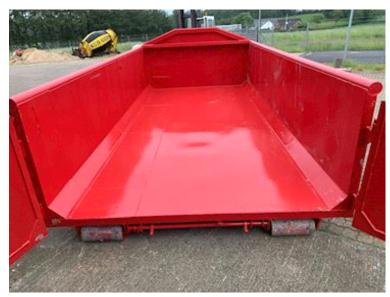

## Beskrivelse

Brand new Scancon Strong-Liner model S5011

interior dimensions: L 5000 x H 1000 x W 2350 mm - volume 11m3 5 mm. bottom and 3 mm in sides - pull-up tower for hook and wire hoist - Side-hung rear doors 750 mm. in side distance - Lashing rod long outside - footstep on the front + inside the box net weight is approx. 1980 kg