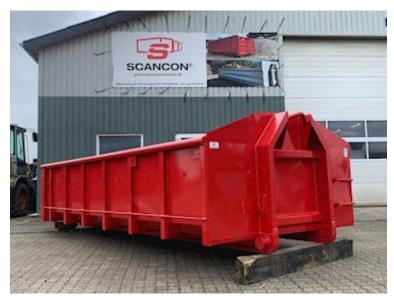

## Scancon S6012, open

Scanvo Trucks Danmark A/S Hårup Skovvej 7, Hårup 8600 Silkeborg

Sælger Salgsafdeling salg@scanvo.dk +45 8724 4370 +45 3046 2148 / +45 2498 2148

| Basis |            |
|-------|------------|
| Туре  | Containers |
| Aksel |            |
| Stand | Brand new  |
|       |            |

| Weight         |         |
|----------------|---------|
| Tare weight kg | ca 2045 |

| Fabriksny  |
|------------|
| S6012-XXXX |
| S6012      |
| ✓          |
|            |

| Container              |            |
|------------------------|------------|
| Side rolls             | ✓          |
| Side-hinged rear doors | ✓          |
| Stop mm                | Ingen stop |
| Dimensions             |            |
| External length mm     | 6300       |
| Internal height mm     | 1000       |
| Internal width mm      | 2000       |
| Internal length mm     | 6000       |
| Cubic meters           | 12         |