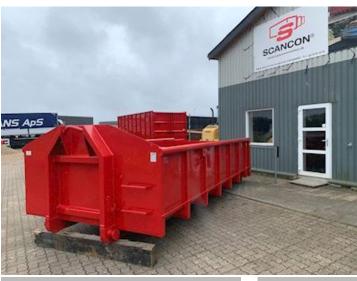

## Scancon S6012, open

Scanvo Trucks Danmark A/S Hårup Skovvej 7, Hårup 8600 Silkeborg

Sælger Salgsafdeling salg@scanvo.dk +45 8724 4370 +45 3046 2148 / +45 2498 2148

| Basis |            |
|-------|------------|
| Туре  | Containers |
| Aksel |            |
| Stand | Brand new  |
|       |            |

| Weight         |         |
|----------------|---------|
| Tare weight kg | ca 2045 |

| Fabriksny  |
|------------|
| S6012-XXXX |
| S6012      |
| ✓          |
|            |

| Container              |            |
|------------------------|------------|
| Side rolls             | ✓          |
| Side-hinged rear doors | ✓          |
| Stop mm                | Ingen stop |
| Dimensions             |            |
| External length mm     | 6300       |
| Internal height mm     | 1000       |
| Internal width mm      | 2000       |
| Internal length mm     | 6000       |
| Cubic meters           | 12         |