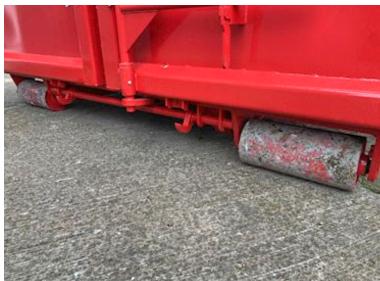

| Weight         |         |
|----------------|---------|
| Tare weight kg | ca 2045 |

| Fabriksny  |
|------------|
| S6012-XXXX |
| S6012      |
| ✓          |
|            |

| Container              |            |
|------------------------|------------|
| Side rolls             | ✓          |
| Side-hinged rear doors | ✓          |
| Stop mm                | Ingen stop |
| Dimensions             |            |
| External length mm     | 6300       |
| Internal height mm     | 1000       |
| Internal width mm      | 2000       |
| Internal length mm     | 6000       |
| Cubic meters           | 12         |