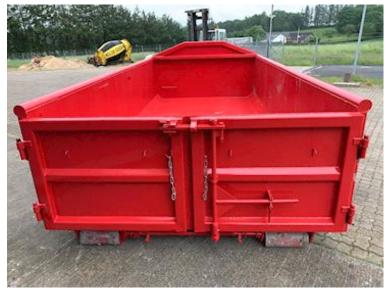

## Scancon S6012, open

Scanvo Trucks Danmark A/S Hårup Skovvej 7, Hårup 8600 Silkeborg

Sælger Salgsafdeling salg@scanvo.dk +45 8724 4370 +45 3046 2148 / +45 2498 2148

| Basis |            |
|-------|------------|
| Туре  | Containers |
| Aksel |            |
| Stand | Brand new  |
|       |            |

| Weight         |         |
|----------------|---------|
| Tare weight kg | ca 2045 |

| Fabriksny  |
|------------|
| S6012-XXXX |
| S6012      |
| ✓          |
|            |

| Container              |            |
|------------------------|------------|
| Side rolls             | ✓          |
| Side-hinged rear doors | ✓          |
| Stop mm                | Ingen stop |
| Dimensions             |            |
| External length mm     | 6300       |
| Internal height mm     | 1000       |
| Internal width mm      | 2000       |
| Internal length mm     | 6000       |
| Cubic meters           | 12         |

## Beskrivelse

Brand new Scancon Strong-Liner model S5011

interior dimensions: L 5000 x H 1000 x W 2350 mm - volume 11m3 5 mm. bottom and 3 mm in sides - pull-up tower for hook and wire hoist - Side-hung rear doors 750 mm. in side distance - Lashing rod long outside - footstep on the front + inside the box net weight is approx. 1980 kg

Painted in RAL 3001 signal red from stock (Color can be changed to all RAL colors)

We have lots of new container boxes in stock in several sizes! 14 m3, 15 m3, 17 m3, 18 m3, 21 m3, 22 m3, 24 m3, 25 m3, 28 m3, 29 m3!