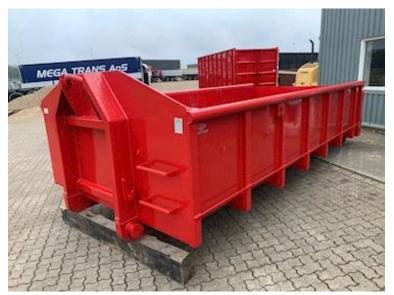

## Scancon S6012, open

Scanvo Trucks Danmark A/S Hårup Skovvej 7, Hårup 8600 Silkeborg

Sælger Salgsafdeling salg@scanvo.dk +45 8724 4370 +45 3046 2148 / +45 2498 2148

| Basis |            |
|-------|------------|
| Туре  | Containers |
| Aksel |            |
| Stand | Brand new  |
|       |            |

| Weight         |         |
|----------------|---------|
| Tare weight kg | ca 2045 |

| Fabriksny  |
|------------|
| S6012-XXXX |
| S6012      |
| ✓          |
|            |

| Container              |            |
|------------------------|------------|
| Side rolls             | ✓          |
| Side-hinged rear doors | ✓          |
| Stop mm                | Ingen stop |
| Dimensions             |            |
| External length mm     | 6300       |
| Internal height mm     | 1000       |
| Internal width mm      | 2000       |
| Internal length mm     | 6000       |
| Cubic meters           | 12         |