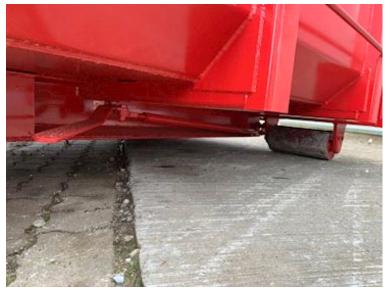

| Weight         |         |
|----------------|---------|
| Tare weight kg | ca 1830 |

| Fabriksny  |
|------------|
| S5010-XXXX |
| S5010      |
| ✓          |
|            |

| Container              |            |
|------------------------|------------|
| Side rolls             | ✓          |
| Side-hinged rear doors | ✓          |
| Stop mm                | Ingen stop |
| Dimensions             |            |
| External length mm     | 5300       |
| Internal height mm     | 1000       |
| Internal width mm      | 2000       |
| Internal length mm     | 5000       |
| Cubic meters           | 10         |