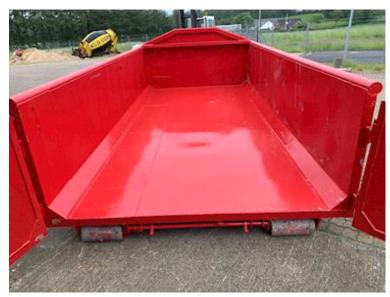

## Beskrivelse

Brand new Scancon Strong-Liner model S5011

interior dimensions: L 5000 x H 1000 x W 2350 mm - volume 11m3 5 mm. bottom and 3 mm in sides - pull-up tower for hook and wire hoist - Side-hung rear doors 750 mm. in side distance - Lashing rod long outside - footstep on the front + inside the box net weight is approx. 1980 kg

Painted in RAL 3001 signal red from stock (Color can be changed to all RAL colors)

We have lots of new container boxes in stock in several sizes! 14 m3, 15 m3, 17 m3, 18 m3, 21 m3, 22 m3, 24 m3, 25 m3, 28 m3, 29 m3!