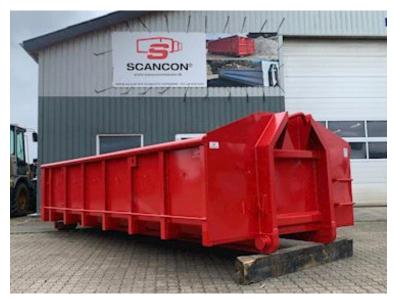

## Scancon S5010, open

Scanvo Trucks Danmark A/S Hårup Skovvej 7, Hårup 8600 Silkeborg

Sælger Salgsafdeling salg@scanvo.dk +45 8724 4370 +45 3046 2148 / +45 2498 2148

| Basis |            |
|-------|------------|
| Туре  | Containers |
| Aksel |            |
| Stand | Brand new  |
|       |            |

| Weight         |         |
|----------------|---------|
| Tare weight kg | ca 1830 |

| Fabriksny  |
|------------|
| S5010-XXXX |
| S5010      |
| ✓          |
|            |

| Container              |            |
|------------------------|------------|
| Side rolls             | ✓          |
| Side-hinged rear doors | ✓          |
| Stop mm                | Ingen stop |
| Dimensions             |            |
| External length mm     | 5300       |
| Internal height mm     | 1000       |
| Internal width mm      | 2000       |
| Internal length mm     | 5000       |
| Cubic meters           | 10         |

## Beskrivelse

Brand new Scancon Strong-Liner model S5011

interior dimensions: L 5000 x H 1000 x W 2350 mm - volume 11m3 5 mm. bottom and 3 mm in sides - pull-up tower for hook and wire hoist - Side-hung rear doors 750 mm. in side distance - Lashing rod long outside - footstep on the front + inside the box net weight is approx. 1980 kg