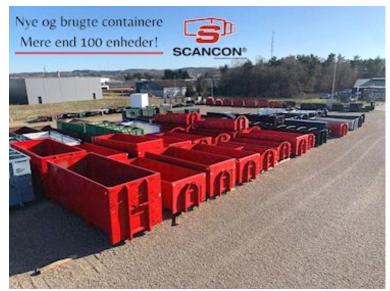

Painted in RAL 3001 signal red from stock (Color can be changed to all RAL colors)

We have lots of new container boxes in stock in several sizes! 14 m3, 15 m3, 17 m3, 18 m3, 21 m3, 22 m3, 24 m3, 25 m3, 28 m3, 29 m3!

contact us for more info at 87244370 - salg@scanvo.dk

See new and used containers at www.scanvo.dk or our catalog at www.scanconcontinars.dk

We have one of Denmark's largest selections of new and used hoisting containers in stock - we can also offer specially manufactured containers in Hardox steel.