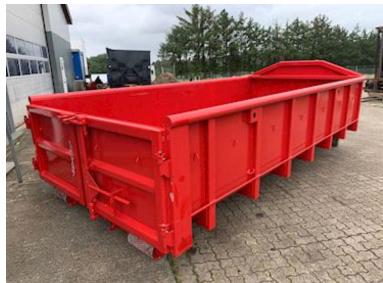

## Scancon S5010, open

Scanvo Trucks Danmark A/S Hårup Skovvej 7, Hårup 8600 Silkeborg

Sælger Salgsafdeling salg@scanvo.dk +45 8724 4370 +45 3046 2148 / +45 2498 2148

| Basis |            |
|-------|------------|
| Туре  | Containers |
| Aksel |            |
| Stand | Brand new  |
|       |            |

| Weight         |         |
|----------------|---------|
| Tare weight kg | ca 1830 |

| Fabriksny  |
|------------|
| S5010-XXXX |
| S5010      |
| ✓          |
|            |

| Container              |            |
|------------------------|------------|
| Side rolls             | ✓          |
| Side-hinged rear doors | ✓          |
| Stop mm                | Ingen stop |
| Dimensions             |            |
| External length mm     | 5300       |
| Internal height mm     | 1000       |
| Internal width mm      | 2000       |
| Internal length mm     | 5000       |
| Cubic meters           | 10         |

## Beskrivelse

Brand new Scancon Strong-Liner model S5011

interior dimensions: L 5000 x H 1000 x W 2350 mm - volume 11m3 5 mm. bottom and 3 mm in sides - pull-up tower for hook and wire hoist - Side-hung rear doors 750 mm. in side distance - Lashing rod long outside - footstep on the front + inside the box net weight is approx. 1980 kg