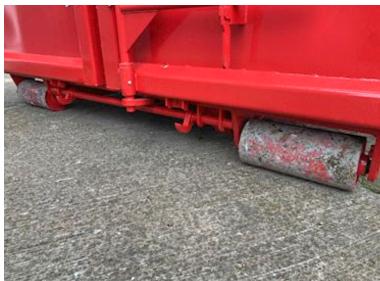

| Weight         |         |
|----------------|---------|
| Tare weight kg | ca 1830 |

| Fabriksny  |
|------------|
| S5010-XXXX |
| S5010      |
| ✓          |
|            |

| Container              |            |
|------------------------|------------|
| Side rolls             | ✓          |
| Side-hinged rear doors | ✓          |
| Stop mm                | Ingen stop |
| Dimensions             |            |
| External length mm     | 5300       |
| Internal height mm     | 1000       |
| Internal width mm      | 2000       |
| Internal length mm     | 5000       |
| Cubic meters           | 10         |