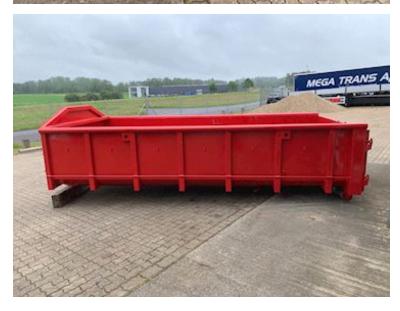

| Weight         |         |
|----------------|---------|
| Tare weight kg | ca 1830 |

| Fabriksny  |
|------------|
| S5010-XXXX |
| S5010      |
| ✓          |
|            |

| Container              |            |
|------------------------|------------|
| Side rolls             | ✓          |
| Side-hinged rear doors | ✓          |
| Stop mm                | Ingen stop |
| Dimensions             |            |
| External length mm     | 5300       |
| Internal height mm     | 1000       |
| Internal width mm      | 2000       |
| Internal length mm     | 5000       |
| Cubic meters           | 10         |

## Beskrivelse

Brand new Scancon Strong-Liner model S5011

interior dimensions: L 5000 x H 1000 x W 2350 mm - volume 11m3 5 mm. bottom and 3 mm in sides - pull-up tower for hook and wire hoist - Side-hung rear doors 750 mm. in side distance - Lashing rod long outside - footstep on the front + inside the box net weight is approx. 1980 kg