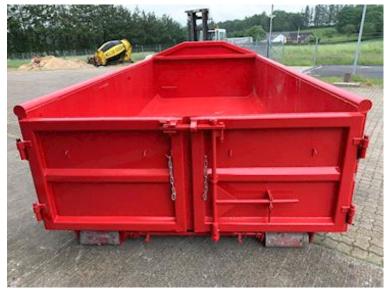

## Scancon S5010, open

Scanvo Trucks Danmark A/S Hårup Skovvej 7, Hårup 8600 Silkeborg

Sælger Salgsafdeling salg@scanvo.dk +45 8724 4370 +45 3046 2148 / +45 2498 2148

| Basis |            |
|-------|------------|
| Туре  | Containers |
| Aksel |            |
| Stand | Brand new  |
|       |            |

| Weight         |         |
|----------------|---------|
| Tare weight kg | ca 1830 |

| Fabriksny  |
|------------|
| S5010-XXXX |
| S5010      |
| ✓          |
|            |

| Container              |            |
|------------------------|------------|
| Side rolls             | ✓          |
| Side-hinged rear doors | ✓          |
| Stop mm                | Ingen stop |
| Dimensions             |            |
| External length mm     | 5300       |
| Internal height mm     | 1000       |
| Internal width mm      | 2000       |
| Internal length mm     | 5000       |
| Cubic meters           | 10         |

## Beskrivelse

Brand new Scancon Strong-Liner model S5011

interior dimensions: L 5000 x H 1000 x W 2350 mm - volume 11m3 5 mm. bottom and 3 mm in sides - pull-up tower for hook and wire hoist - Side-hung rear doors 750 mm. in side distance - Lashing rod long outside - footstep on the front + inside the box net weight is approx. 1980 kg