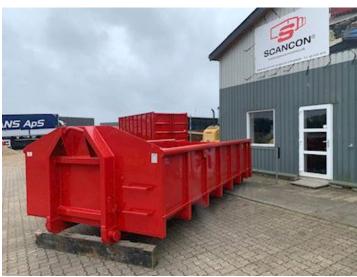

## Scancon S5010, open

Scanvo Trucks Danmark A/S Hårup Skovvej 7, Hårup 8600 Silkeborg

Sælger Salgsafdeling salg@scanvo.dk +45 8724 4370 +45 3046 2148 / +45 2498 2148

| Basis |            |
|-------|------------|
| Туре  | Containers |
| Aksel |            |
| Stand | Brand new  |
|       |            |

| Weight         |         |
|----------------|---------|
| Tare weight kg | ca 1830 |

| Fabriksny  |
|------------|
| S5010-XXXX |
| S5010      |
| ✓          |
|            |

| Container              |            |
|------------------------|------------|
| Side rolls             | ✓          |
| Side-hinged rear doors | ✓          |
| Stop mm                | Ingen stop |
| Dimensions             |            |
| External length mm     | 5300       |
| Internal height mm     | 1000       |
| Internal width mm      | 2000       |
| Internal length mm     | 5000       |
| Cubic meters           | 10         |

## Beskrivelse

Brand new Scancon Strong-Liner model S5011

interior dimensions: L 5000 x H 1000 x W 2350 mm - volume 11m3 5 mm. bottom and 3 mm in sides - pull-up tower for hook and wire hoist - Side-hung rear doors 750 mm. in side distance - Lashing rod long outside - footstep on the front + inside the box net weight is approx. 1980 kg