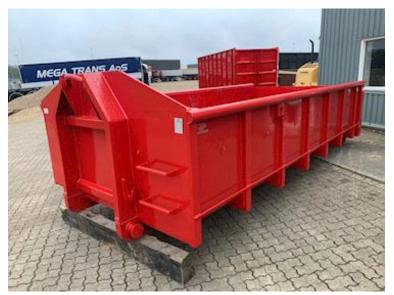

| Weight         |         |
|----------------|---------|
| Tare weight kg | ca 1830 |

| Fabriksny  |
|------------|
| S5010-XXXX |
| S5010      |
| ✓          |
|            |

| Container              |            |
|------------------------|------------|
| Side rolls             | ✓          |
| Side-hinged rear doors | ✓          |
| Stop mm                | Ingen stop |
| Dimensions             |            |
| External length mm     | 5300       |
| Internal height mm     | 1000       |
| Internal width mm      | 2000       |
| Internal length mm     | 5000       |
| Cubic meters           | 10         |

## Beskrivelse

Brand new Scancon Strong-Liner model S5011

interior dimensions: L 5000 x H 1000 x W 2350 mm - volume 11m3 5 mm. bottom and 3 mm in sides - pull-up tower for hook and wire hoist - Side-hung rear doors 750 mm. in side distance - Lashing rod long outside - footstep on the front + inside the box net weight is approx. 1980 kg