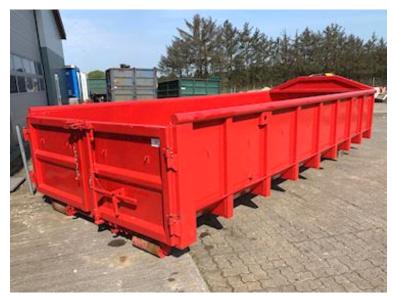

## Beskrivelse

Brand new Scancon Strong-Liner container - Model S6215!

internal load dimensions L 6200 x H 1000 x W 2350 mm - external total length 6500 mm - 15m3 5 mm. bottom and 3 mm. sides in S235 steel Hook and wire hoist

Side-hung rear doors - 750 mm. in beam distance - Lashing rod long outside - Step on the front end

This model that is in stock right now is sandblasted and painted on the outside - Note that the inside of the box is not as shown in the photos