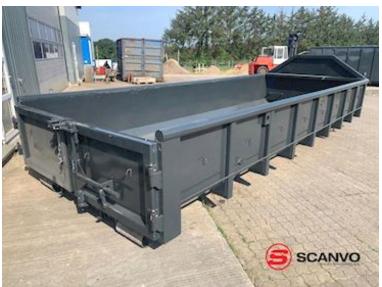

## Beskrivelse

Brand new Scancon Strong-Liner container - Model S6215!

internal load dimensions L 6200 x H 1000 x W 2350 mm - external total length 6500 mm - 15m3 5 mm. bottom and 3 mm. sides in S235 steel Hook and wire hoist

Side-hung rear doors - 750 mm. in beam distance - Lashing rod long outside - Step on the front end

This model that is in stock right now is sandblasted and painted on the outside - Note that the inside of the box is not as shown in the photos