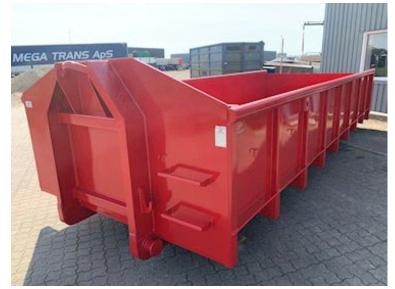

## Beskrivelse

Brand new Scancon Strong-Liner container - Model S6215!

internal load dimensions L 6200 x H 1000 x W 2350 mm - external total length 6500 mm - 15m3 5 mm. bottom and 3 mm. sides in S235 steel Hook and wire hoist

Side-hung rear doors - 750 mm. in beam distance - Lashing rod long outside - Step on the front end

This model that is in stock right now is sandblasted and painted on the outside - Note that the inside of the box is not as shown in the photos