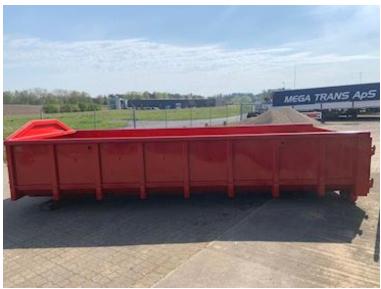

## Beskrivelse

Brand new Scancon Strong-Liner container - Model S6215!

internal load dimensions L 6200 x H 1000 x W 2350 mm - external total length 6500 mm - 15m3 5 mm. bottom and 3 mm. sides in S235 steel Hook and wire hoist

Side-hung rear doors - 750 mm. in beam distance - Lashing rod long outside - Step on the front end

This model that is in stock right now is sandblasted and painted on the outside - Note that the inside of the box is not as shown in the photos