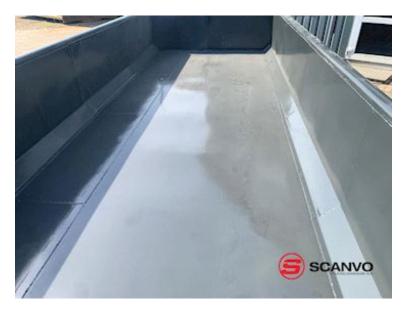

| Container              |      |
|------------------------|------|
| Side rolls             | ✓    |
| Side-hinged rear doors | ✓    |
| Stop mm                | 5770 |
| Dimensions             |      |
| External length mm     | 6500 |
| Internal height mm     | 1000 |
| Internal width mm      | 2350 |
| Internal length mm     | 6200 |
| Cubic meters           | 15   |

## Beskrivelse

Brand new Scancon Strong-Liner container - Model S6215!

internal load dimensions L 6200 x H 1000 x W 2350 mm - external total length 6500 mm - 15m3 5 mm. bottom and 3 mm. sides in S235 steel Hook and wire hoist

Side-hung rear doors - 750 mm. in beam distance - Lashing rod long outside - Step on the front end

This model that is in stock right now is sandblasted and painted on the outside - Note that the inside of the box is not as shown in the photos