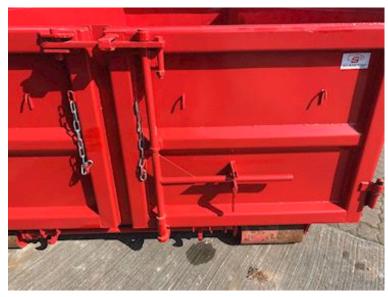

| Container              |      |
|------------------------|------|
| Side rolls             | ✓    |
| Side-hinged rear doors | ✓    |
| Stop mm                | 5770 |
| Dimensions             |      |
| External length mm     | 6500 |
| Internal height mm     | 1000 |
| Internal width mm      | 2350 |
| Internal length mm     | 6200 |
| Cubic meters           | 15   |

Side-hung rear doors - 750 mm. in beam distance - Lashing rod long outside - Step on the front end

This model that is in stock right now is sandblasted and painted on the outside - Note that the inside of the box is not as shown in the photos