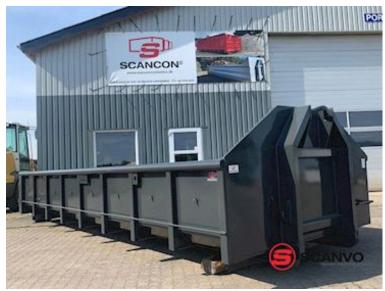

## Beskrivelse

Brand new Scancon Strong-Liner container - Model S6215!

internal load dimensions L 6200 x H 1000 x W 2350 mm - external total length 6500 mm - 15m3 5 mm. bottom and 3 mm. sides in S235 steel Hook and wire hoist

Side-hung rear doors - 750 mm. in beam distance - Lashing rod long outside - Step on the front end

This model that is in stock right now is sandblasted and painted on the outside - Note that the inside of the box is not as shown in the photos

Pt. in stock in RAL 3001 red and in RAL 7021 (black-gray) But can also be ordered in other colors

We have lots of new container boxes in stock or on the way home in several sizes 14 m3, 15 m3, 17 m3, 18 m3, 21 m3, 22 m3, 24 m3, 25 m3, 28 m3, 29 m3! - Also in stock in Hardox steel