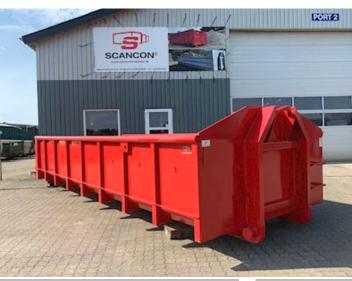

## Beskrivelse

Brand new Scancon Strong-Liner container - Model S6215!

internal load dimensions L 6200 x H 1000 x W 2350 mm - external total length 6500 mm - 15m3 5 mm. bottom and 3 mm. sides in S235 steel Hook and wire hoist

Side-hung rear doors - 750 mm. in beam distance - Lashing rod long outside - Step on the front end

This model that is in stock right now is sandblasted and painted on the outside - Note that the inside of the box is not as shown in the photos