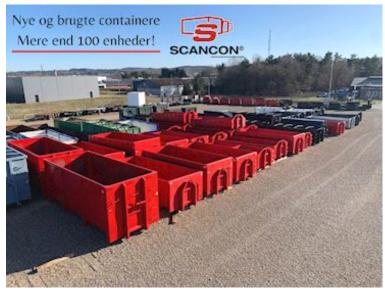

Pt. in stock in RAL 3001 red and in RAL 7021 (black-gray) But can also be ordered in other colors

We have lots of new container boxes in stock or on the way home in several sizes 14 m3, 15 m3, 17 m3, 18 m3, 21 m3, 22 m3, 24 m3, 25 m3, 28 m3, 29 m3! - Also in stock in Hardox steel

 $Click\ on\ our\ catalog\ www.scanconcontainers.dk\ or\ our\ stock\ list:\ www.scanvo.dk/lagerliste?iconid=78$ 

Call us today at +45 8724 4370 - We can also deliver according to special requests!