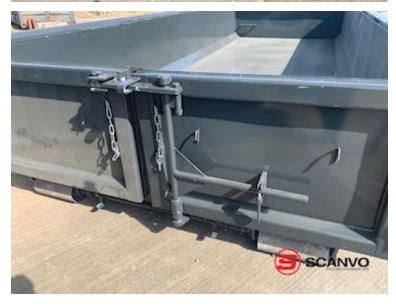

Side-hung rear doors - 750 mm. in beam distance - Lashing rod long outside - Step on the front end

This model that is in stock right now is sandblasted and painted on the outside - Note that the inside of the box is not as shown in the photos