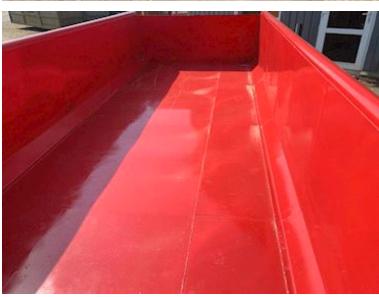

Side-hung rear doors - 750 mm. in beam distance - Lashing rod long outside - Step on the front end

This model that is in stock right now is sandblasted and painted on the outside - Note that the inside of the box is not as shown in the photos