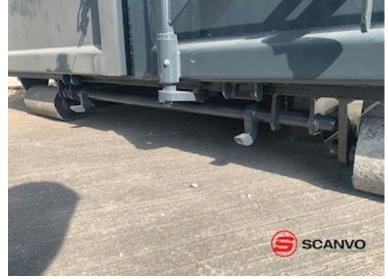

| Container              |      |
|------------------------|------|
| Side rolls             | ✓    |
| Side-hinged rear doors | ✓    |
| Stop mm                | 5770 |
| Dimensions             |      |
| External length mm     | 6500 |
| Internal height mm     | 1000 |
| Internal width mm      | 2350 |
| Internal length mm     | 6200 |
| Cubic meters           | 15   |

## Beskrivelse

Brand new Scancon Strong-Liner container - Model S6215!

internal load dimensions L 6200 x H 1000 x W 2350 mm - external total length 6500 mm - 15m3 5 mm. bottom and 3 mm. sides in S235 steel Hook and wire hoist

Side-hung rear doors - 750 mm. in beam distance - Lashing rod long outside - Step on the front end

This model that is in stock right now is sandblasted and painted on the outside - Note that the inside of the box is not as shown in the photos