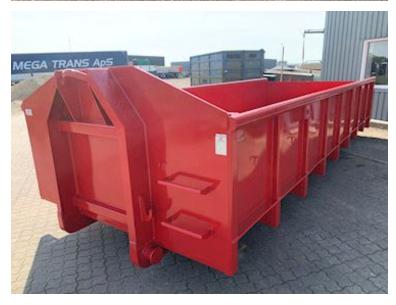

| Container              |      |
|------------------------|------|
| Side rolls             | ✓    |
| Side-hinged rear doors | ✓    |
| Stop mm                | 5770 |
| Dimensions             |      |
| External length mm     | 6500 |
| Internal height mm     | 1000 |
| Internal width mm      | 2350 |
| Internal length mm     | 6200 |
| Cubic meters           | 15   |

## Beskrivelse

Brand new Scancon Strong-Liner container - Model S6215!

internal load dimensions L 6200 x H 1000 x W 2350 mm - external total length 6500 mm - 15m3 5 mm. bottom and 3 mm. sides in S235 steel Hook and wire hoist

Side-hung rear doors - 750 mm. in beam distance - Lashing rod long outside - Step on the front end

This model that is in stock right now is sandblasted and painted on the outside - Note that the inside of the box is not as shown in the photos