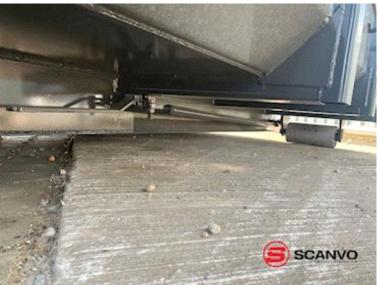

| Container              |      |
|------------------------|------|
| Side rolls             | ✓    |
| Side-hinged rear doors | ✓    |
| Stop mm                | 5770 |
| Dimensions             |      |
| External length mm     | 6500 |
| Internal height mm     | 1000 |
| Internal width mm      | 2350 |
| Internal length mm     | 6200 |
| Cubic meters           | 15   |

## Beskrivelse

Brand new Scancon Strong-Liner container - Model S6215!

internal load dimensions L 6200 x H 1000 x W 2350 mm - external total length 6500 mm - 15m3 5 mm. bottom and 3 mm. sides in S235 steel Hook and wire hoist

Side-hung rear doors - 750 mm. in beam distance - Lashing rod long outside - Step on the front end

This model that is in stock right now is sandblasted and painted on the outside - Note that the inside of the box is not as shown in the photos