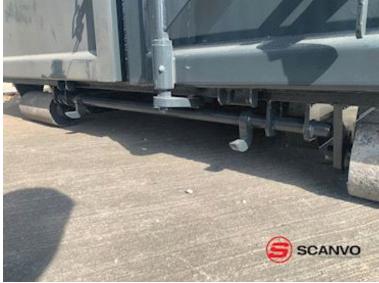

| Container              |      |
|------------------------|------|
| Side rolls             | ✓    |
| Side-hinged rear doors | ✓    |
| Stop mm                | 5770 |
| Dimensions             |      |
| External length mm     | 6500 |
| Internal height mm     | 1000 |
| Internal width mm      | 2350 |
| Internal length mm     | 6200 |
| Cubic meters           | 15   |

## Beskrivelse

Brand new Scancon Strong-Liner container - Model S6215!

internal load dimensions L 6200 x H 1000 x W 2350 mm - external total length 6500 mm - 15m3 5 mm. bottom and 3 mm. sides in S235 steel Hook and wire hoist

Side-hung rear doors - 750 mm. in beam distance - Lashing rod long outside - Step on the front end

This model that is in stock right now is sandblasted and painted on the outside - Note that the inside of the box is not as shown in the photos