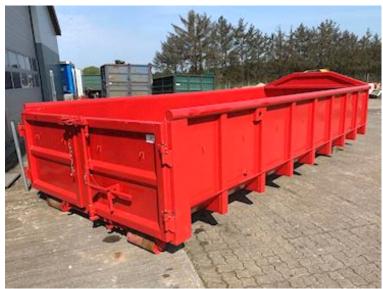

| Container              |      |
|------------------------|------|
| Side rolls             | ✓    |
| Side-hinged rear doors | ✓    |
| Stop mm                | 5770 |
| Dimensions             |      |
| External length mm     | 6500 |
| Internal height mm     | 1000 |
| Internal width mm      | 2350 |
| Internal length mm     | 6200 |
| Cubic meters           | 15   |

## Beskrivelse

Brand new Scancon Strong-Liner container - Model S6215!

internal load dimensions L 6200 x H 1000 x W 2350 mm - external total length 6500 mm - 15m3 5 mm. bottom and 3 mm. sides in S235 steel Hook and wire hoist

Side-hung rear doors - 750 mm. in beam distance - Lashing rod long outside - Step on the front end

This model that is in stock right now is sandblasted and painted on the outside - Note that the inside of the box is not as shown in the photos

Pt. in stock in RAL 3001 red and in RAL 7021 (black-gray) But can also be ordered in other colors

We have lots of new container boxes in stock or on the way home in several sizes 14 m3, 15 m3, 17 m3, 18 m3, 21 m3, 22 m3, 24 m3, 25 m3, 28 m3, 29 m3! - Also in stock in Hardox steel