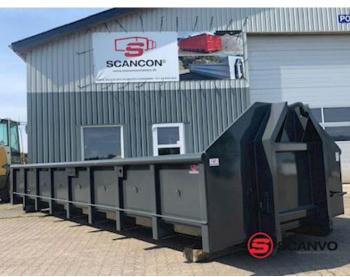

| Container              |      |
|------------------------|------|
| Side rolls             | ✓    |
| Side-hinged rear doors | ✓    |
| Stop mm                | 5770 |
| Dimensions             |      |
| External length mm     | 6500 |
| Internal height mm     | 1000 |
| Internal width mm      | 2350 |
| Internal length mm     | 6200 |
| Cubic meters           | 15   |

## Beskrivelse

Brand new Scancon Strong-Liner container - Model S6215!

internal load dimensions L 6200 x H 1000 x W 2350 mm - external total length 6500 mm - 15m3 5 mm. bottom and 3 mm. sides in S235 steel Hook and wire hoist

Side-hung rear doors - 750 mm. in beam distance - Lashing rod long outside - Step on the front end

This model that is in stock right now is sandblasted and painted on the outside - Note that the inside of the box is not as shown in the photos