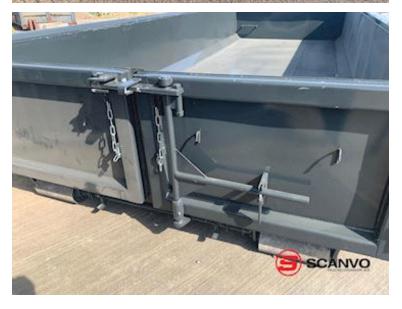

Side-hung rear doors - 750 mm. in beam distance - Lashing rod long outside - Step on the front end

This model that is in stock right now is sandblasted and painted on the outside - Note that the inside of the box is not as shown in the photos