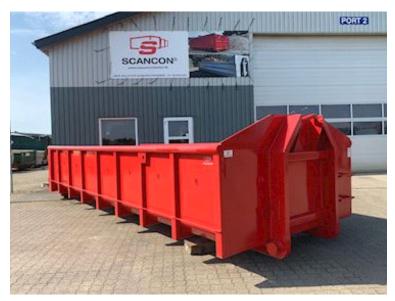

| Container              |      |
|------------------------|------|
| Side rolls             | ✓    |
| Side-hinged rear doors | ✓    |
| Stop mm                | 5770 |
| Dimensions             |      |
| External length mm     | 6500 |
| Internal height mm     | 1000 |
| Internal width mm      | 2350 |
| Internal length mm     | 6200 |
| Cubic meters           | 15   |

## Beskrivelse

Brand new Scancon Strong-Liner container - Model S6215!

internal load dimensions L 6200 x H 1000 x W 2350 mm - external total length 6500 mm - 15m3 5 mm. bottom and 3 mm. sides in S235 steel Hook and wire hoist

Side-hung rear doors - 750 mm. in beam distance - Lashing rod long outside - Step on the front end

This model that is in stock right now is sandblasted and painted on the outside - Note that the inside of the box is not as shown in the photos

Pt. in stock in RAL 3001 red and in RAL 7021 (black-gray) But can also be ordered in other colors

We have lots of new container boxes in stock or on the way home in several sizes 14 m3, 15 m3, 17 m3, 18 m3, 21 m3, 22 m3, 24 m3, 25 m3, 28 m3, 29 m3! - Also in stock in Hardox steel