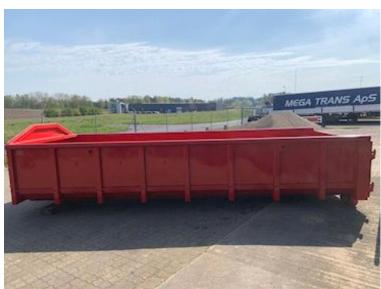

## Beskrivelse

Brand new Scancon Strong-Liner container - Model S6215!

internal load dimensions L 6200 x H 1000 x W 2350 mm - external total length 6500 mm - 15m3 5 mm. bottom and 3 mm. sides in S235 steel Hook and wire hoist

Side-hung rear doors - 750 mm. in beam distance - Lashing rod long outside - Step on the front end

This model that is in stock right now is sandblasted and painted on the outside - Note that the inside of the box is not as shown in the photos

Pt. in stock in RAL 3001 red and in RAL 7021 (black-gray) But can also be ordered in other colors

We have lots of new container boxes in stock or on the way home in several sizes 14 m3, 15 m3, 17 m3, 18 m3, 21 m3, 22 m3, 24 m3, 25 m3, 28 m3, 29 m3! - Also in stock in Hardox steel