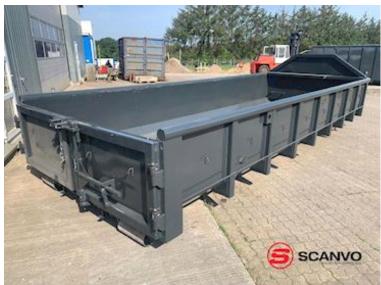

## Beskrivelse

Brand new Scancon Strong-Liner container - Model S6215!

internal load dimensions L 6200 x H 1000 x W 2350 mm - external total length 6500 mm - 15m3 5 mm. bottom and 3 mm. sides in S235 steel Hook and wire hoist

Side-hung rear doors - 750 mm. in beam distance - Lashing rod long outside - Step on the front end

This model that is in stock right now is sandblasted and painted on the outside - Note that the inside of the box is not as shown in the photos

Pt. in stock in RAL 3001 red and in RAL 7021 (black-gray) But can also be ordered in other colors

We have lots of new container boxes in stock or on the way home in several sizes 14 m3, 15 m3, 17 m3, 18 m3, 21 m3, 22 m3, 24 m3, 25 m3, 28 m3, 29 m3! - Also in stock in Hardox steel