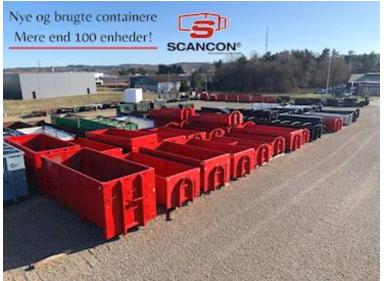

Pt. in stock in RAL 3001 red and in RAL 7021 (black-gray) But can also be ordered in other colors

We have lots of new container boxes in stock or on the way home in several sizes 14 m3, 15 m3, 17 m3, 18 m3, 21 m3, 22 m3, 24 m3, 25 m3, 28 m3, 29 m3! - Also in stock in Hardox steel