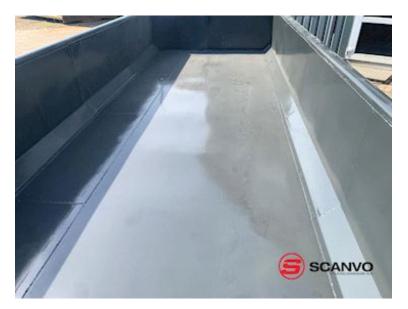

## Beskrivelse

Brand new Scancon Strong-Liner container - Model S6215!

internal load dimensions L 6200 x H 1000 x W 2350 mm - external total length 6500 mm - 15m3 5 mm. bottom and 3 mm. sides in S235 steel Hook and wire hoist

Side-hung rear doors - 750 mm. in beam distance - Lashing rod long outside - Step on the front end

This model that is in stock right now is sandblasted and painted on the outside - Note that the inside of the box is not as shown in the photos