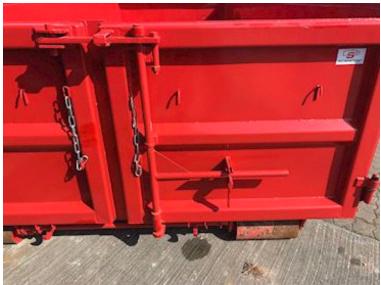

Side-hung rear doors - 750 mm. in beam distance - Lashing rod long outside - Step on the front end

This model that is in stock right now is sandblasted and painted on the outside - Note that the inside of the box is not as shown in the photos