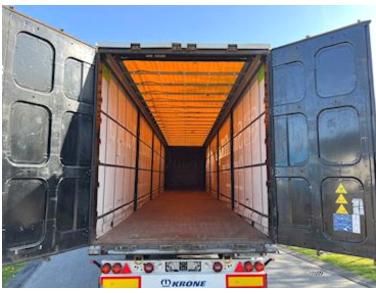

| Weight                         |       |
|--------------------------------|-------|
| Loading capacity kg            | 32560 |
| Overall weight kg              | 39000 |
| Tare weight kg                 | 6440  |
| King pin kg                    | 15000 |
| Dimensions                     |       |
| Internal height mm             | 2790  |
| Internal width mm              | 2480  |
| Internal length mm             | 13600 |
| Load highness at side mm       | 2690  |
| Load highness at back mm       | 2690  |
| Cubic meters                   | 94    |
| Truck bed height mm            | 1140  |
| Tent                           |       |
| Roller roof                    |       |
| XL approved (EN 12642 Code XL) |       |
|                                |       |

## Beskrivelse

KRONE 3-AXLE CURTAIN TRAILER model SD 13860

- Internal approx. flatbed dimensions: L 13600 x H 2790 (clearance 2690 mm) x W 2480 mm 94m3
- Krone axles disc brakes air suspension with raising/lowering valves
- 15,000 kg kingpin pressure Total weight 39,000 load capacity 32,560 kg
- plywood flatbed floor various lashing rings in both edge rails sliding roof steel rear doors pull-out ladder at right rear door
- ferry hooks mounted in front + rear of the chassis frame
- Coke grey chassis paintwork appears in good condition without rust