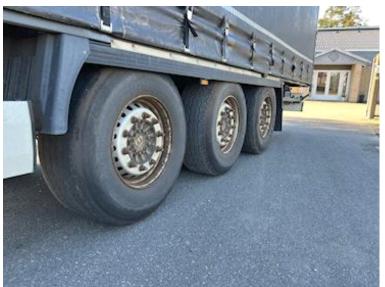

## Krone 13,6 mtr, Curtains

Scanvo Trucks Danmark A/S Hårup Skovvej 7, Hårup 8600 Silkeborg

Sælger Salgsafdeling salg@scanvo.dk +45 8724 4370 +45 3046 2148 / +45 2498 2148

| Aksel<br>Stand<br>Suspension | mi-Trailer<br>3<br>Very fine |
|------------------------------|------------------------------|
| Stand                        |                              |
| Suspension                   | Very fine                    |
| •                            |                              |
| A '                          |                              |
| Air                          | ×                            |
| Brakes                       |                              |
| Disc brake                   | - <b>-</b>                   |
| ABS                          | <ul> <li>V</li> </ul>        |
| Chassis                      |                              |
| Shaft type                   | Krone                        |
| Axle load kg                 | 24000                        |
| Doors                        |                              |
| Rear doors                   | <b>~</b>                     |

| 19103              |                          |
|--------------------|--------------------------|
| % remaining        | 20/20 - 40/60 - 30/60    |
| Dimensions         | 385/65R22,5              |
|                    |                          |
| Registration       |                          |
| Model year         | 2018                     |
| Reg. date          | 07-08-2018               |
| Reg. no.           | CR9507                   |
| Latest inspection  | 24-08-2023               |
| Chassis number (   | VIN)<br>WKESD00000839642 |
| Ref. no.           | 7736                     |
| Truck body / box   |                          |
| Bottom             | finer                    |
| Lashing rails on t | he sides 🛛 💞             |
| Ferry hooks        | ×                        |