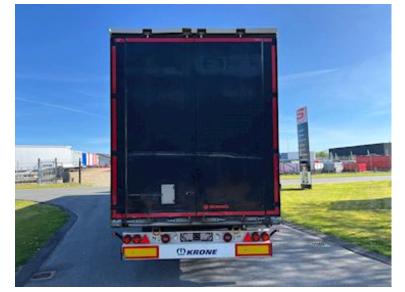

## Krone 13,6 mtr, Curtains

Scanvo Trucks Danmark A/S Hårup Skovvej 7, Hårup 8600 Silkeborg

Sælger Salgsafdeling salg@scanvo.dk +45 8724 4370 +45 3046 2148 / +45 2498 2148

| Aksel<br>Stand<br>Suspension | mi-Trailer<br>3<br>Very fine |
|------------------------------|------------------------------|
| Stand                        |                              |
| Suspension                   | Very fine                    |
| •                            |                              |
| A '                          |                              |
| Air                          | ×                            |
| Brakes                       |                              |
| Disc brake                   | - <b>-</b>                   |
| ABS                          | <ul> <li>V</li> </ul>        |
| Chassis                      |                              |
| Shaft type                   | Krone                        |
| Axle load kg                 | 24000                        |
| Doors                        |                              |
| Rear doors                   | <b>~</b>                     |

## Beskrivelse

KRONE 3-AXLE CURTAIN TRAILER model SD 13860

- Internal approx. flatbed dimensions: L 13600 x H 2790 (clearance 2690 mm) x W 2480 mm 94m3
- Krone axles disc brakes air suspension with raising/lowering valves
- 15,000 kg kingpin pressure Total weight 39,000 load capacity 32,560 kg
- plywood flatbed floor various lashing rings in both edge rails sliding roof steel rear doors pull-out ladder at right rear door
- ferry hooks mounted in front + rear of the chassis frame
- Coke grey chassis paintwork appears in good condition without rust