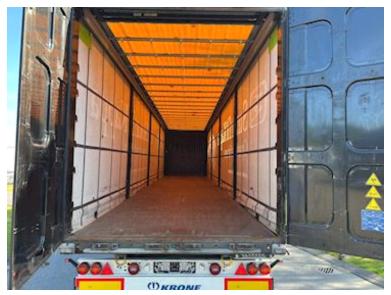

| Weight                         |       |
|--------------------------------|-------|
| Loading capacity kg            | 32560 |
| Overall weight kg              | 39000 |
| Tare weight kg                 | 6440  |
| King pin kg                    | 15000 |
| Dimensions                     |       |
| Internal height mm             | 2790  |
| Internal width mm              | 2480  |
| Internal length mm             | 13600 |
| Load highness at side mm       | 2690  |
| Load highness at back mm       | 2690  |
| Cubic meters                   | 94    |
| Truck bed height mm            | 1140  |
| Tent                           |       |
| Roller roof                    |       |
| XL approved (EN 12642 Code XL) |       |
|                                |       |

## Beskrivelse

KRONE 3-AXLE CURTAIN TRAILER model SD 13860

- Internal approx. flatbed dimensions: L 13600 x H 2790 (clearance 2690 mm) x W 2480 mm 94m3
- Krone axles disc brakes air suspension with raising/lowering valves
- 15,000 kg kingpin pressure Total weight 39,000 load capacity 32,560 kg
- plywood flatbed floor various lashing rings in both edge rails sliding roof steel rear doors pull-out ladder at right rear door
- ferry hooks mounted in front + rear of the chassis frame
- Coke grey chassis paintwork appears in good condition without rust