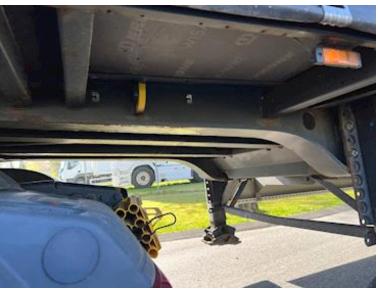

## Krone 13,6 mtr, Curtains

Scanvo Trucks Danmark A/S Hårup Skovvej 7, Hårup 8600 Silkeborg

Sælger Salgsafdeling salg@scanvo.dk +45 8724 4370 +45 3046 2148 / +45 2498 2148

| Aksel<br>Stand<br>Suspension | mi-Trailer<br>3<br>Very fine |
|------------------------------|------------------------------|
| Stand                        |                              |
| Suspension                   | Very fine                    |
| •                            |                              |
| A '                          |                              |
| Air                          | ×                            |
| Brakes                       |                              |
| Disc brake                   | - <b>-</b>                   |
| ABS                          | <ul> <li>V</li> </ul>        |
| Chassis                      |                              |
| Shaft type                   | Krone                        |
| Axle load kg                 | 24000                        |
| Doors                        |                              |
| Rear doors                   | <b>~</b>                     |

## Beskrivelse

KRONE 3-AXLE CURTAIN TRAILER model SD 13860

- Internal approx. flatbed dimensions: L 13600 x H 2790 (clearance 2690 mm) x W 2480 mm 94m3
- Krone axles disc brakes air suspension with raising/lowering valves
- 15,000 kg kingpin pressure Total weight 39,000 load capacity 32,560 kg
- plywood flatbed floor various lashing rings in both edge rails sliding roof steel rear doors pull-out ladder at right rear door
- ferry hooks mounted in front + rear of the chassis frame
- Coke grey chassis paintwork appears in good condition without rust