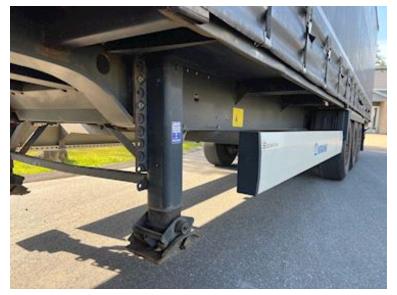

## Krone 13,6 mtr, Curtains

Scanvo Trucks Danmark A/S Hårup Skovvej 7, Hårup 8600 Silkeborg

Sælger Salgsafdeling salg@scanvo.dk +45 8724 4370 +45 3046 2148 / +45 2498 2148

| Aksel<br>Stand<br>Suspension | mi-Trailer<br>3<br>Very fine |
|------------------------------|------------------------------|
| Stand                        |                              |
| Suspension                   | Very fine                    |
| •                            |                              |
| A '                          |                              |
| Air                          | ×                            |
| Brakes                       |                              |
| Disc brake                   | - <b>-</b>                   |
| ABS                          | <ul> <li>V</li> </ul>        |
| Chassis                      |                              |
| Shaft type                   | Krone                        |
| Axle load kg                 | 24000                        |
| Doors                        |                              |
| Rear doors                   | <b>~</b>                     |

## Beskrivelse

KRONE 3-AXLE CURTAIN TRAILER model SD 13860

- Internal approx. flatbed dimensions: L 13600 x H 2790 (clearance 2690 mm) x W 2480 mm 94m3
- Krone axles disc brakes air suspension with raising/lowering valves
- 15,000 kg kingpin pressure Total weight 39,000 load capacity 32,560 kg
- plywood flatbed floor various lashing rings in both edge rails sliding roof steel rear doors pull-out ladder at right rear door
- ferry hooks mounted in front + rear of the chassis frame
- Coke grey chassis paintwork appears in good condition without rust