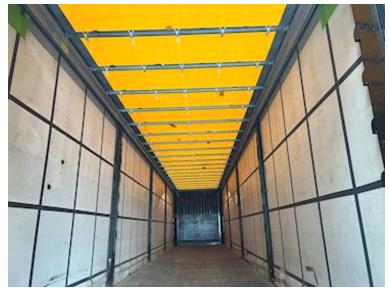

| Weight                         |       |
|--------------------------------|-------|
| Loading capacity kg            | 32560 |
| Overall weight kg              | 39000 |
| Tare weight kg                 | 6440  |
| King pin kg                    | 15000 |
| Dimensions                     |       |
| Internal height mm             | 2790  |
| Internal width mm              | 2480  |
| Internal length mm             | 13600 |
| Load highness at side mm       | 2690  |
| Load highness at back mm       | 2690  |
| Cubic meters                   | 94    |
| Truck bed height mm            | 1140  |
| Tent                           |       |
| Roller roof                    |       |
| XL approved (EN 12642 Code XL) |       |
|                                |       |

## Beskrivelse

KRONE 3-AXLE CURTAIN TRAILER model SD 13860

- Internal approx. flatbed dimensions: L 13600 x H 2790 (clearance 2690 mm) x W 2480 mm 94m3
- Krone axles disc brakes air suspension with raising/lowering valves
- 15,000 kg kingpin pressure Total weight 39,000 load capacity 32,560 kg
- plywood flatbed floor various lashing rings in both edge rails sliding roof steel rear doors pull-out ladder at right rear door
- ferry hooks mounted in front + rear of the chassis frame
- Coke grey chassis paintwork appears in good condition without rust