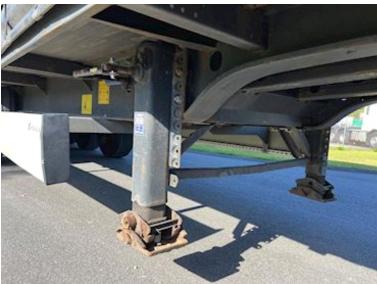

## Krone 13,6 mtr, Curtains

Scanvo Trucks Danmark A/S Hårup Skovvej 7, Hårup 8600 Silkeborg

Sælger Salgsafdeling salg@scanvo.dk +45 8724 4370 +45 3046 2148 / +45 2498 2148

| Aksel<br>Stand<br>Suspension | mi-Trailer<br>3<br>Very fine |
|------------------------------|------------------------------|
| Stand                        |                              |
| Suspension                   | Very fine                    |
| •                            |                              |
| A '                          |                              |
| Air                          | ×                            |
| Brakes                       |                              |
| Disc brake                   | - <b>-</b>                   |
| ABS                          | <ul> <li>V</li> </ul>        |
| Chassis                      |                              |
| Shaft type                   | Krone                        |
| Axle load kg                 | 24000                        |
| Doors                        |                              |
| Rear doors                   | <b>~</b>                     |

## Beskrivelse

KRONE 3-AXLE CURTAIN TRAILER model SD 13860

- Internal approx. flatbed dimensions: L 13600 x H 2790 (clearance 2690 mm) x W 2480 mm 94m3
- Krone axles disc brakes air suspension with raising/lowering valves
- 15,000 kg kingpin pressure Total weight 39,000 load capacity 32,560 kg
- plywood flatbed floor various lashing rings in both edge rails sliding roof steel rear doors pull-out ladder at right rear door
- ferry hooks mounted in front + rear of the chassis frame
- Coke grey chassis paintwork appears in good condition without rust