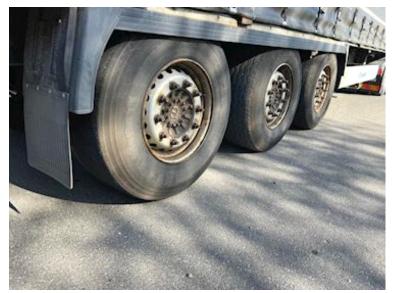

## Krone 13,6 mtr, Curtains

Scanvo Trucks Danmark A/S Hårup Skovvej 7, Hårup 8600 Silkeborg

Sælger Salgsafdeling salg@scanvo.dk +45 8724 4370 +45 3046 2148 / +45 2498 2148

| Aksel<br>Stand<br>Suspension | mi-Trailer<br>3<br>Very fine |
|------------------------------|------------------------------|
| Stand                        |                              |
| Suspension                   | Very fine                    |
| •                            |                              |
| A '                          |                              |
| Air                          | ×                            |
| Brakes                       |                              |
| Disc brake                   | - <b>-</b>                   |
| ABS                          | <ul> <li>V</li> </ul>        |
| Chassis                      |                              |
| Shaft type                   | Krone                        |
| Axle load kg                 | 24000                        |
| Doors                        |                              |
| Rear doors                   | <b>~</b>                     |

| 19103              |                          |
|--------------------|--------------------------|
| % remaining        | 20/20 - 40/60 - 30/60    |
| Dimensions         | 385/65R22,5              |
|                    |                          |
| Registration       |                          |
| Model year         | 2018                     |
| Reg. date          | 07-08-2018               |
| Reg. no.           | CR9507                   |
| Latest inspection  | 24-08-2023               |
| Chassis number (   | VIN)<br>WKESD00000839642 |
| Ref. no.           | 7736                     |
| Truck body / box   |                          |
| Bottom             | finer                    |
| Lashing rails on t | he sides 🛛 💞             |
| Ferry hooks        | ×                        |