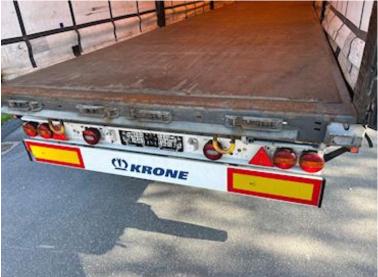

## Krone 13,6 mtr, Curtains

Scanvo Trucks Danmark A/S Hårup Skovvej 7, Hårup 8600 Silkeborg

Sælger Salgsafdeling salg@scanvo.dk +45 8724 4370 +45 3046 2148 / +45 2498 2148

| Aksel<br>Stand<br>Suspension | mi-Trailer<br>3<br>Very fine |
|------------------------------|------------------------------|
| Stand                        |                              |
| Suspension                   | Very fine                    |
| •                            |                              |
| A '                          |                              |
| Air                          | ×                            |
| Brakes                       |                              |
| Disc brake                   | - <b>-</b>                   |
| ABS                          | <ul> <li>V</li> </ul>        |
| Chassis                      |                              |
| Shaft type                   | Krone                        |
| Axle load kg                 | 24000                        |
| Doors                        |                              |
| Rear doors                   | <b>~</b>                     |

| 19103              |                          |
|--------------------|--------------------------|
| % remaining        | 20/20 - 40/60 - 30/60    |
| Dimensions         | 385/65R22,5              |
|                    |                          |
| Registration       |                          |
| Model year         | 2018                     |
| Reg. date          | 07-08-2018               |
| Reg. no.           | CR9507                   |
| Latest inspection  | 24-08-2023               |
| Chassis number (   | VIN)<br>WKESD00000839642 |
| Ref. no.           | 7736                     |
| Truck body / box   |                          |
| Bottom             | finer                    |
| Lashing rails on t | he sides 🛛 💞             |
| Ferry hooks        | ×                        |

## Beskrivelse

KRONE 3-AXLE CURTAIN TRAILER model SD 13860

- Internal approx. flatbed dimensions: L 13600 x H 2790 (clearance 2690 mm) x W 2480 mm 94m3
- Krone axles disc brakes air suspension with raising/lowering valves
- 15,000 kg kingpin pressure Total weight 39,000 load capacity 32,560 kg
- plywood flatbed floor various lashing rings in both edge rails sliding roof steel rear doors pull-out ladder at right rear door
- ferry hooks mounted in front + rear of the chassis frame
- Coke grey chassis paintwork appears in good condition without rust