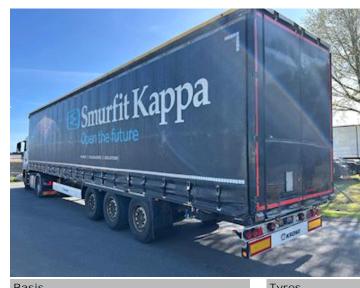

## Krone 13,6 mtr, Curtains

Scanvo Trucks Danmark A/S Hårup Skovvej 7, Hårup 8600 Silkeborg

Sælger Salgsafdeling salg@scanvo.dk +45 8724 4370 +45 3046 2148 / +45 2498 2148

| Aksel<br>Stand<br>Suspension | mi-Trailer<br>3<br>Very fine |
|------------------------------|------------------------------|
| Stand                        |                              |
| Suspension                   | Very fine                    |
| •                            |                              |
| A '                          |                              |
| Air                          | ×                            |
| Brakes                       |                              |
| Disc brake                   | - <b>-</b>                   |
| ABS                          | <ul> <li>V</li> </ul>        |
| Chassis                      |                              |
| Shaft type                   | Krone                        |
| Axle load kg                 | 24000                        |
| Doors                        |                              |
| Rear doors                   | <b>~</b>                     |

## Beskrivelse

KRONE 3-AXLE CURTAIN TRAILER model SD 13860

- Internal approx. flatbed dimensions: L 13600 x H 2790 (clearance 2690 mm) x W 2480 mm 94m3
- Krone axles disc brakes air suspension with raising/lowering valves
- 15,000 kg kingpin pressure Total weight 39,000 load capacity 32,560 kg
- plywood flatbed floor various lashing rings in both edge rails sliding roof steel rear doors pull-out ladder at right rear door
- ferry hooks mounted in front + rear of the chassis frame
- Coke grey chassis paintwork appears in good condition without rust