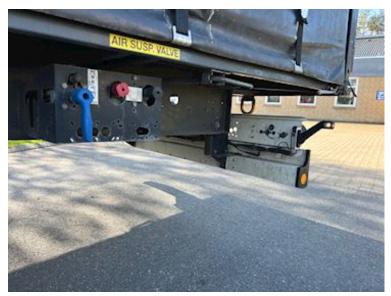

## Krone 13,6 mtr, Curtains

Scanvo Trucks Danmark A/S Hårup Skovvej 7, Hårup 8600 Silkeborg

Sælger Salgsafdeling salg@scanvo.dk +45 8724 4370 +45 3046 2148 / +45 2498 2148

| Aksel<br>Stand<br>Suspension | mi-Trailer<br>3<br>Very fine |
|------------------------------|------------------------------|
| Stand                        |                              |
| Suspension                   | Very fine                    |
| •                            |                              |
| A '                          |                              |
| Air                          | ×                            |
| Brakes                       |                              |
| Disc brake                   | - <b>-</b>                   |
| ABS                          | <ul> <li>V</li> </ul>        |
| Chassis                      |                              |
| Shaft type                   | Krone                        |
| Axle load kg                 | 24000                        |
| Doors                        |                              |
| Rear doors                   | <b>~</b>                     |

## Beskrivelse

KRONE 3-AXLE CURTAIN TRAILER model SD 13860

- Internal approx. flatbed dimensions: L 13600 x H 2790 (clearance 2690 mm) x W 2480 mm 94m3
- Krone axles disc brakes air suspension with raising/lowering valves
- 15,000 kg kingpin pressure Total weight 39,000 load capacity 32,560 kg
- plywood flatbed floor various lashing rings in both edge rails sliding roof steel rear doors pull-out ladder at right rear door
- ferry hooks mounted in front + rear of the chassis frame
- Coke grey chassis paintwork appears in good condition without rust