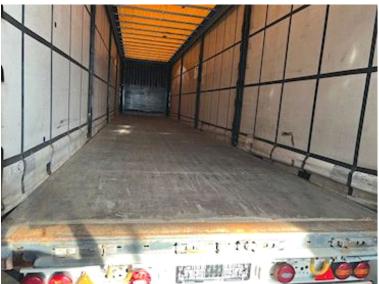

| Weight                         |       |
|--------------------------------|-------|
| Loading capacity kg            | 32560 |
| Overall weight kg              | 39000 |
| Tare weight kg                 | 6440  |
| King pin kg                    | 15000 |
| Dimensions                     |       |
| Internal height mm             | 2790  |
| Internal width mm              | 2480  |
| Internal length mm             | 13600 |
| Load highness at side mm       | 2690  |
| Load highness at back mm       | 2690  |
| Cubic meters                   | 94    |
| Truck bed height mm            | 1140  |
| Tent                           |       |
| Roller roof                    |       |
| XL approved (EN 12642 Code XL) |       |
|                                |       |

## Beskrivelse

KRONE 3-AXLE CURTAIN TRAILER model SD 13860

- Internal approx. flatbed dimensions: L 13600 x H 2790 (clearance 2690 mm) x W 2480 mm 94m3
- Krone axles disc brakes air suspension with raising/lowering valves
- 15,000 kg kingpin pressure Total weight 39,000 load capacity 32,560 kg
- plywood flatbed floor various lashing rings in both edge rails sliding roof steel rear doors pull-out ladder at right rear door
- ferry hooks mounted in front + rear of the chassis frame
- Coke grey chassis paintwork appears in good condition without rust