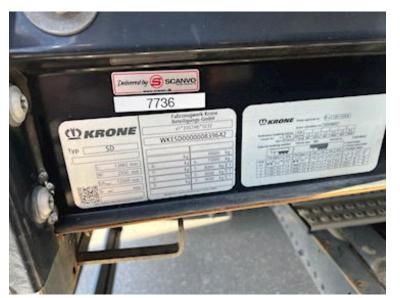

| 19103              |                          |
|--------------------|--------------------------|
| % remaining        | 20/20 - 40/60 - 30/60    |
| Dimensions         | 385/65R22,5              |
|                    |                          |
| Registration       |                          |
| Model year         | 2018                     |
| Reg. date          | 07-08-2018               |
| Reg. no.           | CR9507                   |
| Latest inspection  | 24-08-2023               |
| Chassis number (   | VIN)<br>WKESD00000839642 |
| Ref. no.           | 7736                     |
| Truck body / box   |                          |
| Bottom             | finer                    |
| Lashing rails on t | he sides 🛛 💞             |
| Ferry hooks        | ×                        |