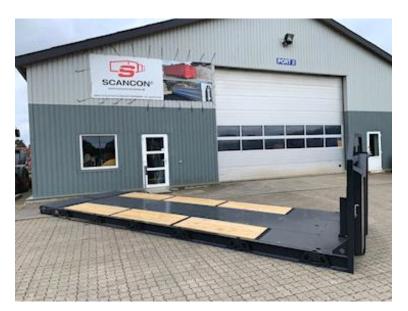

## Beskrivelse

Scancon MLX7000R Luxury version of machine bed

With bend + 2 pcs. L 650 x W 1200 foldable ramps in the back

## Hitch for both wire and hook lift

Built with the following internal dimensions: L 7000 (Incl. bend) x H 1500 x W 2550 mm - Wooden floor + iron floor - Bed bottom is equipped with a multi-hole system so that it can be driven with heavy loads that can be easily secured Further reinforced with 1 x UNP200 beams on each side as an edge rail for driving with heavy loads

Painted in black grey (RAL 7021) - can be delivered on request in desired RAL colour

Note low ramp angle of only approx. 7 degrees when the ramps are folded down + a continuous flat bed when they are folded up