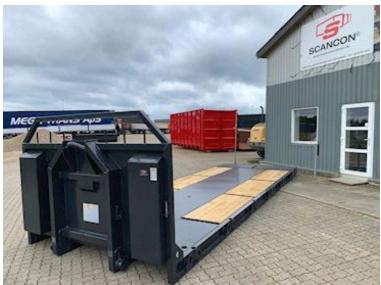

## Beskrivelse

Scancon MLX7000R Luxury version of machine bed

With bend + 2 pcs. L 650 x W 1200 foldable ramps in the back

## Hitch for both wire and hook lift

Built with the following internal dimensions: L 7000 (Incl. bend) x H 1500 x W 2550 mm - Wooden floor + iron floor - Bed bottom is equipped with a multi-hole system so that it can be driven with heavy loads that can be easily secured Further reinforced with 1 x UNP200 beams on each side as an edge rail for driving with heavy loads

Painted in black grey (RAL 7021) - can be delivered on request in desired RAL colour

Note low ramp angle of only approx. 7 degrees when the ramps are folded down + a continuous flat bed when they are folded up