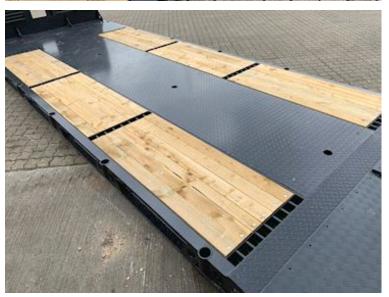

## Beskrivelse

Scancon MLX7000R Luxury version of machine bed

With bend + 2 pcs. L 650 x W 1200 foldable ramps in the back

## Hitch for both wire and hook lift

Built with the following internal dimensions: L 7000 (Incl. bend) x H 1500 x W 2550 mm - Wooden floor + iron floor - Bed bottom is equipped with a multi-hole system so that it can be driven with heavy loads that can be easily secured Further reinforced with 1 x UNP200 beams on each side as an edge rail for driving with heavy loads

A total of 16 stick holes with 10 pcs. associated sticks - Tool cabinet at the front on both sides for chains - Prepared for container locks for 20-foot containers - A multitude of lashing options at the bottom of the bed!