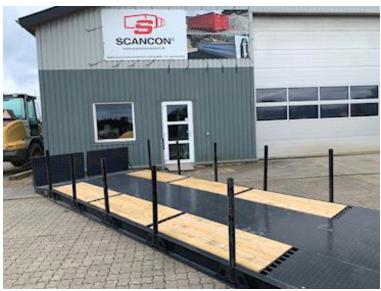

## Beskrivelse

Scancon MLX7000R Luxury version of machine bed

With bend + 2 pcs. L 650 x W 1200 foldable ramps in the back

Painted in black grey (RAL 7021) - can be delivered on request in desired RAL colour

Note low ramp angle of only approx. 7 degrees when the ramps are folded down + a continuous flat bed when they are folded up