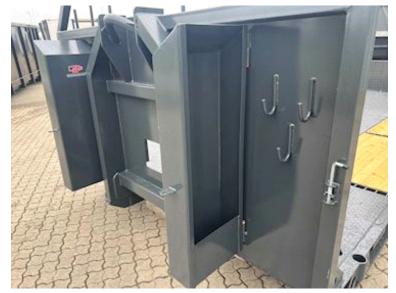

A total of 16 stick holes with 10 pcs. associated sticks - Tool cabinet at the front on both sides for chains - Prepared for container locks for 20-foot containers - A multitude of lashing options at the bottom of the bed!