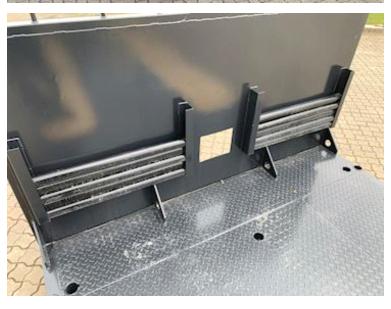

A total of 16 stick holes with 10 pcs. associated sticks - Tool cabinet at the front on both sides for chains - Prepared for container locks for 20-foot containers - A multitude of lashing options at the bottom of the bed!