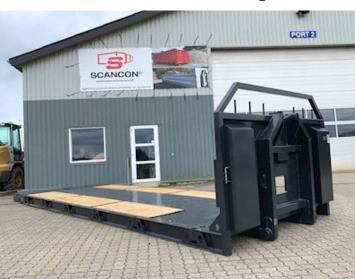

## Beskrivelse

Scancon MLX7000R Luxury version of machine bed

With bend + 2 pcs. L 650 x W 1200 foldable ramps in the back

## Hitch for both wire and hook lift

Built with the following internal dimensions: L 7000 (Incl. bend) x H 1500 x W 2550 mm - Wooden floor + iron floor - Bed bottom is equipped with a multi-hole system so that it can be driven with heavy loads that can be easily secured Further reinforced with 1 x UNP200 beams on each side as an edge rail for driving with heavy loads

Painted in black grey (RAL 7021) - can be delivered on request in desired RAL colour

Note low ramp angle of only approx. 7 degrees when the ramps are folded down + a continuous flat bed when they are folded up