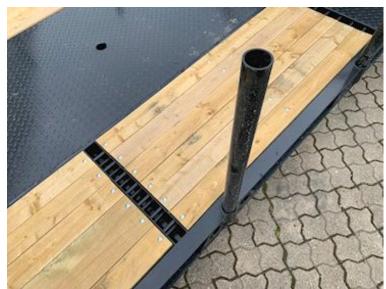

## Hitch for both wire and hook lift

Built with the following internal dimensions: L 7000 (Incl. bend) x H 1500 x W 2550 mm - Wooden floor + iron floor - Bed bottom is equipped with a multi-hole system so that it can be driven with heavy loads that can be easily secured Further reinforced with 1 x UNP200 beams on each side as an edge rail for driving with heavy loads

A total of 16 stick holes with 10 pcs. associated sticks - Tool cabinet at the front on both sides for chains - Prepared for container locks for 20-foot containers - A multitude of lashing options at the bottom of the bed!