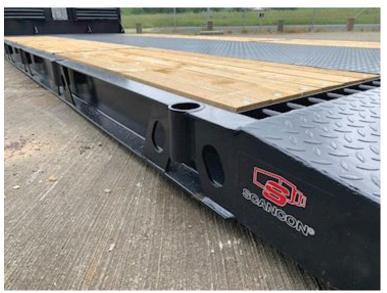

## Beskrivelse

Scancon MLX7000R Luxury version of machine bed

With bend + 2 pcs. L 650 x W 1200 foldable ramps in the back

## Hitch for both wire and hook lift

Built with the following internal dimensions: L 7000 (Incl. bend) x H 1500 x W 2550 mm - Wooden floor + iron floor - Bed bottom is equipped with a multi-hole system so that it can be driven with heavy loads that can be easily secured Further reinforced with 1 x UNP200 beams on each side as an edge rail for driving with heavy loads

A total of 16 stick holes with 10 pcs. associated sticks - Tool cabinet at the front on both sides for chains - Prepared for container locks for 20-foot containers - A multitude of lashing options at the bottom of the bed!

Painted in black grey (RAL 7021) - can be delivered on request in desired RAL colour

Note low ramp angle of only approx. 7 degrees when the ramps are folded down + a continuous flat bed when they are folded up