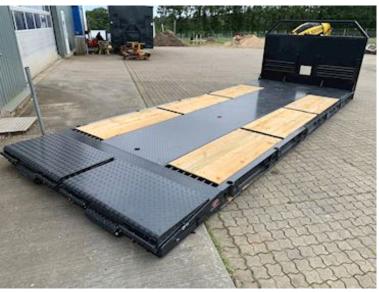

## Beskrivelse

Scancon MLX7000R Luxury version of machine bed

With bend + 2 pcs. L 650 x W 1200 foldable ramps in the back

## Hitch for both wire and hook lift

Built with the following internal dimensions: L 7000 (Incl. bend) x H 1500 x W 2550 mm - Wooden floor + iron floor - Bed bottom is equipped with a multi-hole system so that it can be driven with heavy loads that can be easily secured Further reinforced with 1 x UNP200 beams on each side as an edge rail for driving with heavy loads

Painted in black grey (RAL 7021) - can be delivered on request in desired RAL colour

Note low ramp angle of only approx. 7 degrees when the ramps are folded down + a continuous flat bed when they are folded up