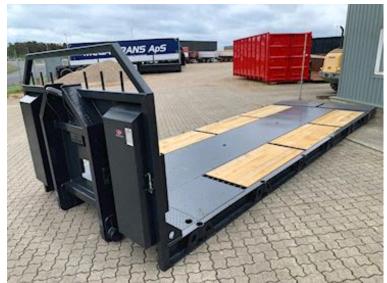

## Beskrivelse

Scancon MLX7000R Luxury version of machine bed

With bend + 2 pcs. L 650 x W 1200 foldable ramps in the back

## Hitch for both wire and hook lift

Built with the following internal dimensions: L 7000 (Incl. bend) x H 1500 x W 2550 mm - Wooden floor + iron floor - Bed bottom is equipped with a multi-hole system so that it can be driven with heavy loads that can be easily secured Further reinforced with 1 x UNP200 beams on each side as an edge rail for driving with heavy loads

Painted in black grey (RAL 7021) - can be delivered on request in desired RAL colour

Note low ramp angle of only approx. 7 degrees when the ramps are folded down + a continuous flat bed when they are folded up