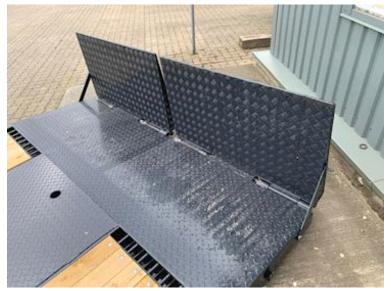

## Beskrivelse

Scancon MLX7000R Luxury version of machine bed

With bend + 2 pcs. L 650 x W 1200 foldable ramps in the back

Painted in black grey (RAL 7021) - can be delivered on request in desired RAL colour

Note low ramp angle of only approx. 7 degrees when the ramps are folded down + a continuous flat bed when they are folded up