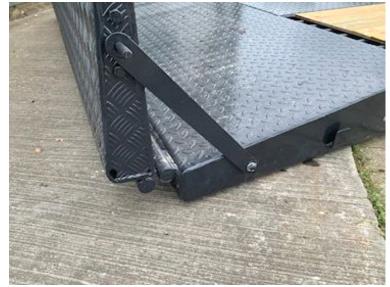

## Beskrivelse

Scancon MLX7000R Luxury version of machine bed

With bend + 2 pcs. L 650 x W 1200 foldable ramps in the back

Painted in black grey (RAL 7021) - can be delivered on request in desired RAL colour

Note low ramp angle of only approx. 7 degrees when the ramps are folded down + a continuous flat bed when they are folded up