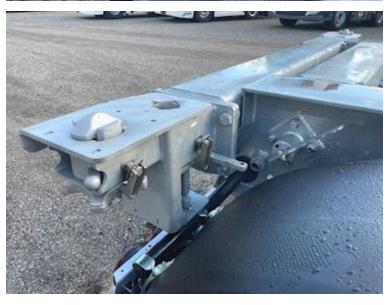

## Beskrivelse

Hangler SDS 430 trailer chassis 3 axle with multi container locks for all types of sea - ship containers including High Cube

1 x 20 + 2 x 20 + 1 x 30 - 1 x 40 - 1 x 45 foot containers

ADR approved EX1 EX2 EX3 for all hazard classes

SAF axles - drum brakes - air suspension
Tire mounting 385/55R22.5 M+S approved tires
Extendable container frame with container locks in the back with light bar
Tiltable container boom in the back for a 45-foot container or 40-foot container without tunnel
1250 mm container height with 1120 mm stool height