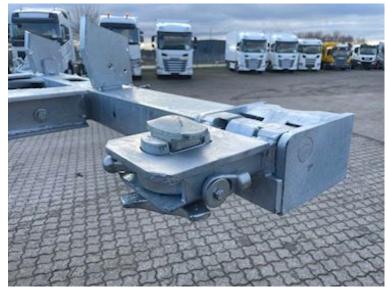

## Beskrivelse

Hangler SDS 430 trailer chassis 3 axle with multi container locks for all types of sea - ship containers including High Cube

1 x 20 + 2 x 20 + 1 x 30 - 1 x 40 - 1 x 45 foot containers

ADR approved EX1 EX2 EX3 for all hazard classes

SAF axles - drum brakes - air suspension
Tire mounting 385/55R22.5 M+S approved tires
Extendable container frame with container locks in the back with light bar
Tiltable container boom in the back for a 45-foot container or 40-foot container without tunnel
1250 mm container height with 1120 mm stool height