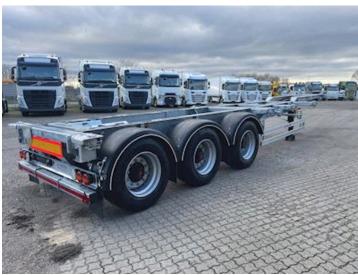

## Beskrivelse

Hangler SDS 430 trailer chassis 3 axle with multi container locks for all types of sea - ship containers including High Cube

1 x 20 + 2 x 20 + 1 x 30 - 1 x 40 - 1 x 45 foot containers

ADR approved EX1 EX2 EX3 for all hazard classes

SAF axles - drum brakes - air suspension
Tire mounting 385/55R22.5 M+S approved tires
Extendable container frame with container locks in the back with light bar
Tiltable container boom in the back for a 45-foot container or 40-foot container without tunnel
1250 mm container height with 1120 mm stool height

4 pcs. LED rear lights 2 pcs. LED rear lights

Reflex tape in white on the side + back in red

Galvanized chassis frame

Contact Scanvo Trucks +45 87244370 - email salg@scanvo.dk for more info

We are a dealer of products from the Austrian manufacturer Hangler. For many years, Hangler has produced powerful, strong trailer products for some of the toughest tasks. The product range is wide ranging - from machine, built-in, heavy load or curtain trailers, carts, etc. with this you receive a well-equipped product for the tough tasks that are often carried out in the Scandinavian and Nordic countries.