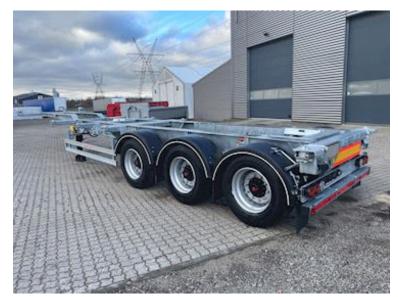

SAF axles - drum brakes - air suspension
Tire mounting 385/55R22.5 M+S approved tires
Extendable container frame with container locks in the back with light bar
Tiltable container boom in the back for a 45-foot container or 40-foot container without tunnel
1250 mm container height with 1120 mm stool height

4 pcs. LED rear lights 2 pcs. LED rear lights

Reflex tape in white on the side + back in red

Galvanized chassis frame

Contact Scanvo Trucks +45 87244370 - email salg@scanvo.dk for more info

We are a dealer of products from the Austrian manufacturer Hangler. For many years, Hangler has produced powerful, strong trailer products for some of the toughest tasks. The product range is wide ranging - from machine, built-in, heavy load or curtain trailers, carts, etc. with this you receive a well-equipped product for the tough tasks that are often carried out in the Scandinavian and Nordic countries.