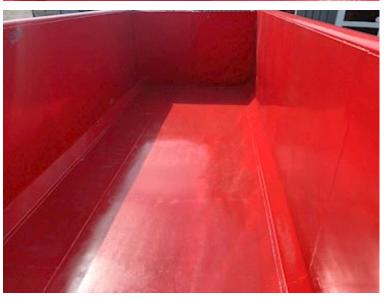

## Beskrivelse

New 21 m3 Scancon Strong-Liner model S6021

internal dimensions: L 6000 x H:1500 mm x W:2350 mm - external total length: 6350 mm - volume 21m3 Made with 5 mm. bottom and 3 mm on the sides - pull-up for hook and wire hoist 750 mm. at a distance - strong lashing bar long outside - steps on front apron + interior in the box - Side-hinged rear doors Painted in RAL 3001 signal red