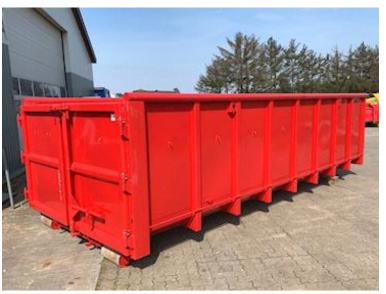

## Scancon S5820, open

Scanvo Trucks Danmark A/S Hårup Skovvej 7, Hårup 8600 Silkeborg

Sælger Salgsafdeling salg@scanvo.dk +45 8724 4370 +45 3046 2148 / +45 2498 2148

| 相当国际           |            |                      |            |                        |                       |
|----------------|------------|----------------------|------------|------------------------|-----------------------|
| Basis          |            | Registration         |            | Container              |                       |
| Туре           | Containers | Model year           | Fabriksny  | Side rolls             | <ul> <li>✓</li> </ul> |
| Aksel          |            | Chassis number (VIN) | S5820-8874 | Side-hinged rear doors |                       |
| Stand          | Brand new  | Ref. no.             | 3963       | Dimensions             |                       |
|                |            | Brand new            | A          | External length mm     | 6100                  |
| Weight         |            |                      |            | Internal height mm     | 1500                  |
| Tare weight kg | XXX        | Hoist                |            | Internal width mm      | 2350                  |
|                |            | Hook lift            | ×.         | Internal length mm     | 5800                  |
|                |            | Wire                 | ✓          | Cubic meters           | 20                    |

## Beskrivelse

New 21 m3 Scancon Strong-Liner model S6021

internal dimensions: L 6000 x H:1500 mm x W:2350 mm - external total length: 6350 mm - volume 21m3 Made with 5 mm. bottom and 3 mm on the sides - pull-up for hook and wire hoist 750 mm. at a distance - strong lashing bar long outside - steps on front apron + interior in the box - Side-hinged rear doors Painted in RAL 3001 signal red