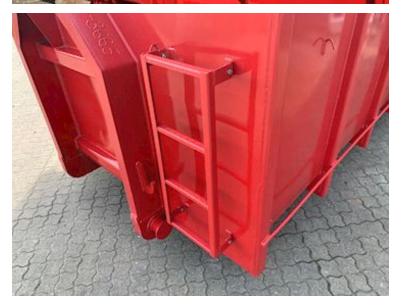

## Beskrivelse

New 21 m3 Scancon Strong-Liner model S6021

internal dimensions: L 6000 x H:1500 mm x W:2350 mm - external total length: 6350 mm - volume 21m3 Made with 5 mm. bottom and 3 mm on the sides - pull-up for hook and wire hoist 750 mm. at a distance - strong lashing bar long outside - steps on front apron + interior in the box - Side-hinged rear doors Painted in RAL 3001 signal red