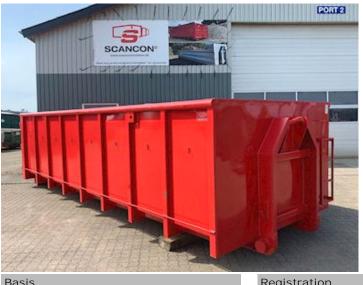

## Scancon S5820, open

Scanvo Trucks Danmark A/S Hårup Skovvej 7, Hårup 8600 Silkeborg

Sælger Salgsafdeling salg@scanvo.dk +45 8724 4370 +45 3046 2148 / +45 2498 2148

| 相当国际           |            |                      |            |                        |                       |
|----------------|------------|----------------------|------------|------------------------|-----------------------|
| Basis          |            | Registration         |            | Container              |                       |
| Туре           | Containers | Model year           | Fabriksny  | Side rolls             | <ul> <li>✓</li> </ul> |
| Aksel          |            | Chassis number (VIN) | S5820-8874 | Side-hinged rear doors |                       |
| Stand          | Brand new  | Ref. no.             | 3963       | Dimensions             |                       |
|                |            | Brand new            | A          | External length mm     | 6100                  |
| Weight         |            |                      |            | Internal height mm     | 1500                  |
| Tare weight kg | XXX        | Hoist                |            | Internal width mm      | 2350                  |
|                |            | Hook lift            | ×.         | Internal length mm     | 5800                  |
|                |            | Wire                 | ✓          | Cubic meters           | 20                    |

## Beskrivelse

New 21 m3 Scancon Strong-Liner model S6021

internal dimensions: L 6000 x H:1500 mm x W:2350 mm - external total length: 6350 mm - volume 21m3 Made with 5 mm. bottom and 3 mm on the sides - pull-up for hook and wire hoist 750 mm. at a distance - strong lashing bar long outside - steps on front apron + interior in the box - Side-hinged rear doors Painted in RAL 3001 signal red