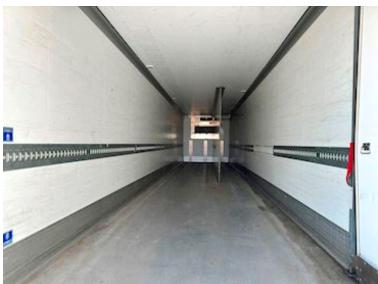

| Dimensions                 |                                        |
|----------------------------|----------------------------------------|
| Internal height mm         | 2500                                   |
| Internal width mm          | 2490                                   |
| Internal length mm         | 13350                                  |
| Refrigeration              |                                        |
| Double compartment         | <ul> <li>✓</li> </ul>                  |
| Refrigerator, brand        | Carrier                                |
| Hours, diesel              | 5553                                   |
| Hour, electrical           | 13                                     |
| Electric connection        | <ul> <li>✓</li> </ul>                  |
| Туре                       | Vector 1950 MT                         |
| Truck body / box           |                                        |
| Bottom                     | Alu                                    |
| Lashing rails on the sides | III. III. III. III. III. III. III. III |
| Lift                       |                                        |
| Make                       | BÄR                                    |

Has the following internal dimensions: Length 13350 x H 2500 x W 2490mm Longitudinal partition in the first approx. 7,400mm, and 3 pcs. evaporators so that it can be divided into 3 separate rooms with 3 different temperatures.

The narrowest of the rooms is approx. 830mm in width, and the width of them is approx. 1,640 mm.

Carrier Vector 1950 MT refrigerator - Electric - 5553 diesel hours - 13 electric hours.

The last service on the cooling machine was carried out at 5526/13 hours on 15/9-2023. Battery station for lift