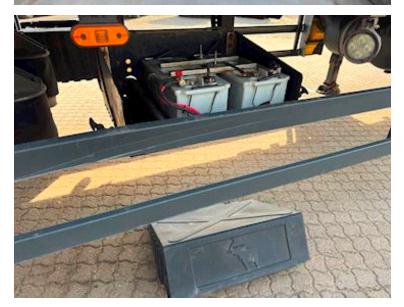

The narrowest of the rooms is approx. 830mm in width, and the width of them is approx. 1,640 mm.

Carrier Vector 1950 MT refrigerator - Electric - 5553 diesel hours - 13 electric hours.

The last service on the cooling machine was carried out at 5526/13 hours on 15/9-2023. Battery station for lift

BÄR vertical lift with aluminum lift plate.

We always have a large selection of new and used trailers in stock in many different designs

Contact Scanvo for more info on tel. +45 87244370 or email salg@scanvo.dk