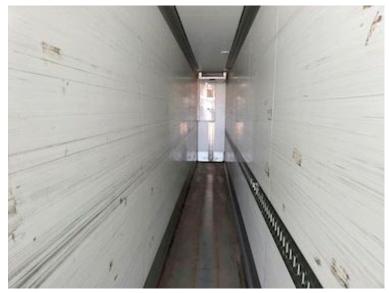

| Dimensions                 |                                        |
|----------------------------|----------------------------------------|
| Internal height mm         | 2500                                   |
| Internal width mm          | 2490                                   |
| Internal length mm         | 13350                                  |
| Refrigeration              |                                        |
| Double compartment         | <ul> <li>✓</li> </ul>                  |
| Refrigerator, brand        | Carrier                                |
| Hours, diesel              | 5553                                   |
| Hour, electrical           | 13                                     |
| Electric connection        | <ul> <li>✓</li> </ul>                  |
| Туре                       | Vector 1950 MT                         |
| Truck body / box           |                                        |
| Bottom                     | Alu                                    |
| Lashing rails on the sides | III. III. III. III. III. III. III. III |
| Lift                       |                                        |
| Make                       | BÄR                                    |

Has the following internal dimensions: Length 13350 x H 2500 x W 2490mm Longitudinal partition in the first approx. 7,400mm, and 3 pcs. evaporators so that it can be divided into 3 separate rooms with 3 different temperatures.

The narrowest of the rooms is approx. 830mm in width, and the width of them is approx. 1,640 mm.

Carrier Vector 1950 MT refrigerator - Electric - 5553 diesel hours - 13 electric hours.

The last service on the cooling machine was carried out at 5526/13 hours on 15/9-2023. Battery station for lift