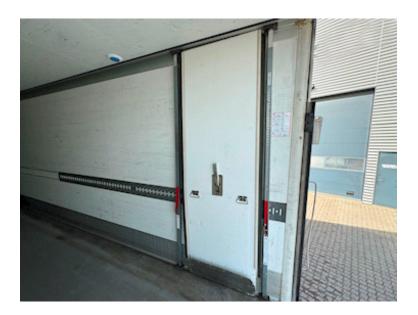

| and the second se |                       |
|-----------------------------------------------------------------------------------------------------------------------------------------------------------------------------------------------------------------------------------------------------------------------------------------------------------------------------------------------------------------------------------------------------------------------------------------------------------------------------------------------------------------------------------------------------------------------------------------------------------------------------------------------------------------------------------------------------|-----------------------|
| Chassis                                                                                                                                                                                                                                                                                                                                                                                                                                                                                                                                                                                                                                                                                             |                       |
| Wheelbase mm                                                                                                                                                                                                                                                                                                                                                                                                                                                                                                                                                                                                                                                                                        | 1810                  |
| Toolbox                                                                                                                                                                                                                                                                                                                                                                                                                                                                                                                                                                                                                                                                                             |                       |
| Wheelbase to 1. axel mm                                                                                                                                                                                                                                                                                                                                                                                                                                                                                                                                                                                                                                                                             | 7170                  |
| Working light                                                                                                                                                                                                                                                                                                                                                                                                                                                                                                                                                                                                                                                                                       | <ul> <li>✓</li> </ul> |
| Shaft type                                                                                                                                                                                                                                                                                                                                                                                                                                                                                                                                                                                                                                                                                          | SAF                   |
| Liftable axles                                                                                                                                                                                                                                                                                                                                                                                                                                                                                                                                                                                                                                                                                      | 1.                    |
| Compulsive shafts                                                                                                                                                                                                                                                                                                                                                                                                                                                                                                                                                                                                                                                                                   | 2.                    |
| Registration                                                                                                                                                                                                                                                                                                                                                                                                                                                                                                                                                                                                                                                                                        |                       |
| Model year                                                                                                                                                                                                                                                                                                                                                                                                                                                                                                                                                                                                                                                                                          | 2018                  |
| Reg. date                                                                                                                                                                                                                                                                                                                                                                                                                                                                                                                                                                                                                                                                                           | 31-05-2018            |
| Chassis number (VIN)<br>WSM0000                                                                                                                                                                                                                                                                                                                                                                                                                                                                                                                                                                                                                                                                     | 0002014753            |
| Ref. no.                                                                                                                                                                                                                                                                                                                                                                                                                                                                                                                                                                                                                                                                                            | 4837                  |
|                                                                                                                                                                                                                                                                                                                                                                                                                                                                                                                                                                                                                                                                                                     |                       |
| Doors                                                                                                                                                                                                                                                                                                                                                                                                                                                                                                                                                                                                                                                                                               |                       |
| Top hatch                                                                                                                                                                                                                                                                                                                                                                                                                                                                                                                                                                                                                                                                                           | ~                     |