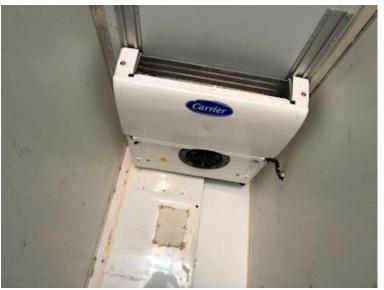

| Dimensions                 |                                        |
|----------------------------|----------------------------------------|
| Internal height mm         | 2500                                   |
| Internal width mm          | 2490                                   |
| Internal length mm         | 13350                                  |
| Refrigeration              |                                        |
| Double compartment         | <ul> <li>✓</li> </ul>                  |
| Refrigerator, brand        | Carrier                                |
| Hours, diesel              | 5553                                   |
| Hour, electrical           | 13                                     |
| Electric connection        | <ul> <li>✓</li> </ul>                  |
| Туре                       | Vector 1950 MT                         |
| Truck body / box           |                                        |
| Bottom                     | Alu                                    |
| Lashing rails on the sides | III. III. III. III. III. III. III. III |
| Lift                       |                                        |
| Make                       | BÄR                                    |

The narrowest of the rooms is approx. 830mm in width, and the width of them is approx. 1,640 mm.

Carrier Vector 1950 MT refrigerator - Electric - 5553 diesel hours - 13 electric hours.

The last service on the cooling machine was carried out at 5526/13 hours on 15/9-2023. Battery station for lift