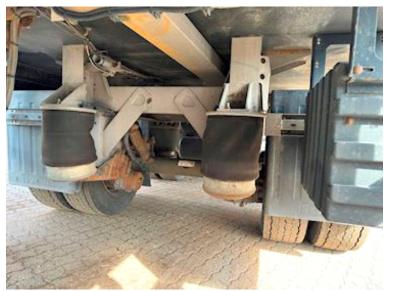

| Basis               |               |
|---------------------|---------------|
| Туре                | Semi-Trailer  |
| Aksel               | 2             |
| Stand               | Fine          |
| Suspension          |               |
| Air                 | <b>~</b>      |
| Brakes              |               |
| Disc brake          | ×             |
| Tyres               |               |
| % remaining         | 60/60 - 50/50 |
| Dimensions          | 275/70R22,5   |
| Weight              |               |
| Loading capacity kg | 25180         |
| Tare weight kg      | 9820          |
| King pin kg         | 18000         |

## Beskrivelse

Schmitz 2-axle 33-pll city refrigerated trailer with lift - Yr. 2018

1810mm wheelbase - 7170mm distance from king bolt to 1st axle - SAF axles with disc brakes - Air-sprung - Liftable 1st axle - Tridec forced steering 2nd axle - Tool box - Work light under bed - Nato 24V plug - Rear view camera - Galvanized chassis - Plastic fuel tank.