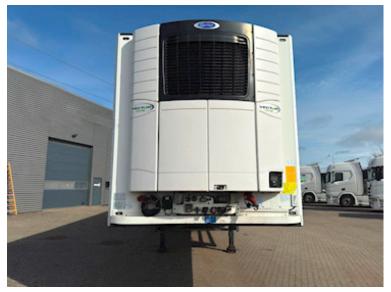

| Dimensions                 |                                        |
|----------------------------|----------------------------------------|
| Internal height mm         | 2500                                   |
| Internal width mm          | 2490                                   |
| Internal length mm         | 13350                                  |
| Refrigeration              |                                        |
| Double compartment         | <ul> <li>✓</li> </ul>                  |
| Refrigerator, brand        | Carrier                                |
| Hours, diesel              | 5553                                   |
| Hour, electrical           | 13                                     |
| Electric connection        | <ul> <li>✓</li> </ul>                  |
| Туре                       | Vector 1950 MT                         |
| Truck body / box           |                                        |
| Bottom                     | Alu                                    |
| Lashing rails on the sides | III. III. III. III. III. III. III. III |
| Lift                       |                                        |
| Make                       | BÄR                                    |

The narrowest of the rooms is approx. 830mm in width, and the width of them is approx. 1,640 mm.

Carrier Vector 1950 MT refrigerator - Electric - 5553 diesel hours - 13 electric hours.

The last service on the cooling machine was carried out at 5526/13 hours on 15/9-2023. Battery station for lift