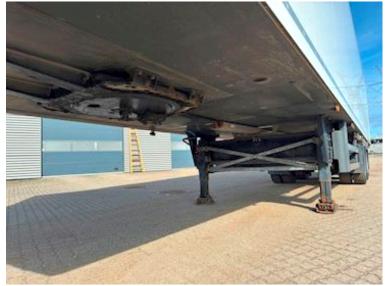

## Beskrivelse

Schmitz 2-axle 33-pll city refrigerated trailer with lift - Yr. 2018

1810mm wheelbase - 7170mm distance from king bolt to 1st axle - SAF axles with disc brakes - Air-sprung - Liftable 1st axle - Tridec forced steering 2nd axle - Tool box - Work light under bed - Nato 24V plug - Rear view camera - Galvanized chassis - Plastic fuel tank.