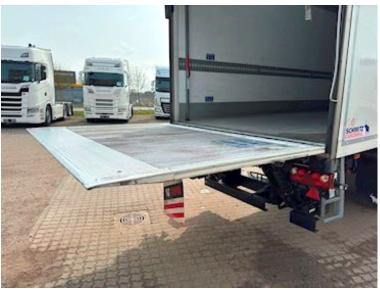

## Beskrivelse

Schmitz 2-axle 33-pll city refrigerated trailer with lift - Yr. 2018

1810mm wheelbase - 7170mm distance from king bolt to 1st axle - SAF axles with disc brakes - Air-sprung - Liftable 1st axle - Tridec forced steering 2nd axle - Tool box - Work light under bed - Nato 24V plug - Rear view camera - Galvanized chassis - Plastic fuel tank.

BÄR vertical lift with aluminum lift plate.

We always have a large selection of new and used trailers in stock in many different designs

Contact Scanvo for more info on tel. +45 87244370 or email salg@scanvo.dk