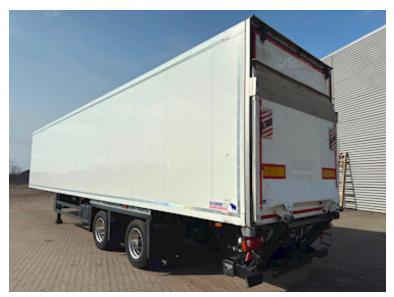

## Schmitz 2-aks 33-pll city køletrailer, Fridge

Scanvo Trucks Danmark A/S Hårup Skovvej 7, Hårup 8600 Silkeborg

Sælger Salgsafdeling salg@scanvo.dk +45 8724 4370 +45 3046 2148 / 2498 2148 / 2497 2148 / 4011 0944

## Beskrivelse

Schmitz 2-axle 33-pll city refrigerated trailer with lift - Yr. 2018

1810mm wheelbase - 7170mm distance from king bolt to 1st axle - SAF axles with disc brakes - Air-sprung - Liftable 1st axle - Tridec forced steering 2nd axle - Tool box - Work light under bed - Nato 24V plug - Rear view camera - Galvanized chassis - Plastic fuel tank.