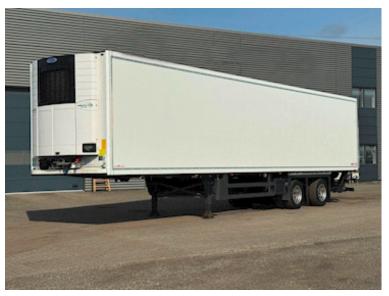

## Schmitz 2-aks 33-pll city køletrailer, Fridge

Scanvo Trucks Danmark A/S Hårup Skovvej 7, Hårup 8600 Silkeborg

Sælger Salgsafdeling salg@scanvo.dk +45 8724 4370 +45 3046 2148 / 2498 2148 / 2497 2148 / 4011 0944

## Beskrivelse

Schmitz 2-axle 33-pll city refrigerated trailer with lift - Yr. 2018

1810mm wheelbase - 7170mm distance from king bolt to 1st axle - SAF axles with disc brakes - Air-sprung - Liftable 1st axle - Tridec forced steering 2nd axle - Tool box - Work light under bed - Nato 24V plug - Rear view camera - Galvanized chassis - Plastic fuel tank.