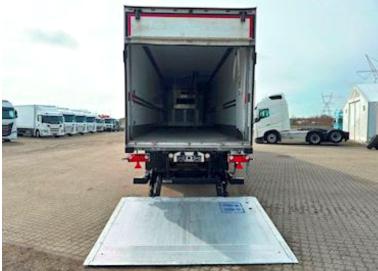

## Beskrivelse

Schmitz 2-axle 33-pll city refrigerated trailer with lift - Yr. 2018

1810mm wheelbase - 7170mm distance from king bolt to 1st axle - SAF axles with disc brakes - Air-sprung - Liftable 1st axle - Tridec forced steering 2nd axle - Tool box - Work light under bed - Nato 24V plug - Rear view camera - Galvanized chassis - Plastic fuel tank.

BÄR vertical lift with aluminum lift plate.

We always have a large selection of new and used trailers in stock in many different designs

Contact Scanvo for more info on tel. +45 87244370 or email salg@scanvo.dk