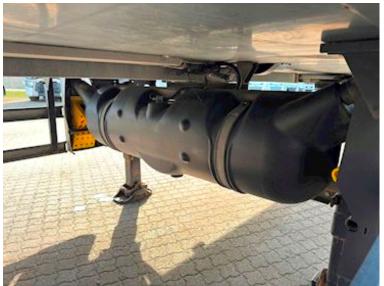

## Beskrivelse

Schmitz 2-axle 33-pll city refrigerated trailer with lift - Yr. 2018

1810mm wheelbase - 7170mm distance from king bolt to 1st axle - SAF axles with disc brakes - Air-sprung - Liftable 1st axle - Tridec forced steering 2nd axle - Tool box - Work light under bed - Nato 24V plug - Rear view camera - Galvanized chassis - Plastic fuel tank.