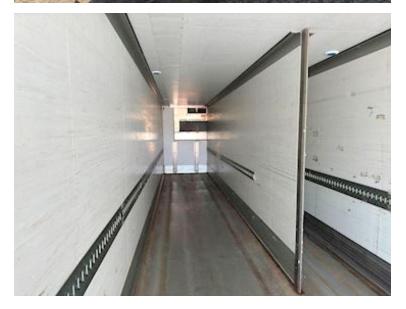

Has the following internal dimensions: Length 13350 x H 2500 x W 2490mm Longitudinal partition in the first approx. 7,400mm, and 3 pcs. evaporators so that it can be divided into 3 separate rooms with 3 different temperatures.

The narrowest of the rooms is approx. 830mm in width, and the width of them is approx. 1,640 mm.

Carrier Vector 1950 MT refrigerator - Electric - 5553 diesel hours - 13 electric hours.

The last service on the cooling machine was carried out at 5526/13 hours on 15/9-2023. Battery station for lift