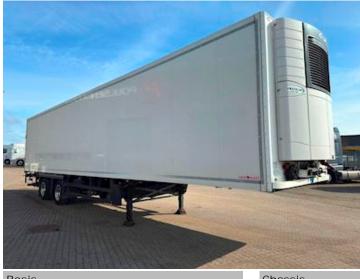

## Schmitz 2-aks 33-pll city køletrailer, Fridge

Scanvo Trucks Danmark A/S Hårup Skovvej 7, Hårup 8600 Silkeborg

Sælger Salgsafdeling salg@scanvo.dk +45 8724 4370 +45 3046 2148 / 2498 2148 / 2497 2148 / 4011 0944

## Beskrivelse

Schmitz 2-axle 33-pll city refrigerated trailer with lift - Yr. 2018

1810mm wheelbase - 7170mm distance from king bolt to 1st axle - SAF axles with disc brakes - Air-sprung - Liftable 1st axle - Tridec forced steering 2nd axle - Tool box - Work light under bed - Nato 24V plug - Rear view camera - Galvanized chassis - Plastic fuel tank.

Has the following internal dimensions: Length 13350 x H 2500 x W 2490mm Longitudinal partition in the first approx. 7,400mm, and 3 pcs. evaporators so that it can be divided into 3 separate rooms with 3 different temperatures.