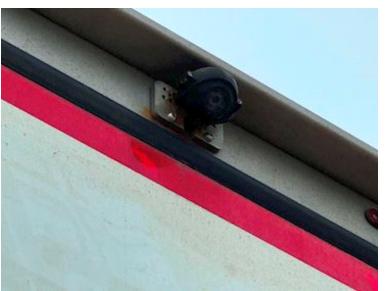

## Beskrivelse

Schmitz 2-axle 33-pll city refrigerated trailer with lift - Yr. 2018

1810mm wheelbase - 7170mm distance from king bolt to 1st axle - SAF axles with disc brakes - Air-sprung - Liftable 1st axle - Tridec forced steering 2nd axle - Tool box - Work light under bed - Nato 24V plug - Rear view camera - Galvanized chassis - Plastic fuel tank.