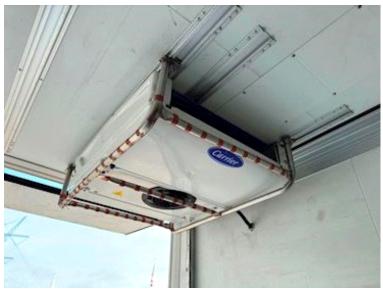

| Dimensions                 |                                        |
|----------------------------|----------------------------------------|
| Internal height mm         | 2500                                   |
| Internal width mm          | 2490                                   |
| Internal length mm         | 13350                                  |
| Refrigeration              |                                        |
| Double compartment         | <ul> <li>✓</li> </ul>                  |
| Refrigerator, brand        | Carrier                                |
| Hours, diesel              | 5553                                   |
| Hour, electrical           | 13                                     |
| Electric connection        | <ul> <li>✓</li> </ul>                  |
| Туре                       | Vector 1950 MT                         |
| Truck body / box           |                                        |
| Bottom                     | Alu                                    |
| Lashing rails on the sides | III. III. III. III. III. III. III. III |
| Lift                       |                                        |
| Make                       | BÄR                                    |

The narrowest of the rooms is approx. 830mm in width, and the width of them is approx. 1,640 mm.

Carrier Vector 1950 MT refrigerator - Electric - 5553 diesel hours - 13 electric hours.

The last service on the cooling machine was carried out at 5526/13 hours on 15/9-2023. Battery station for lift