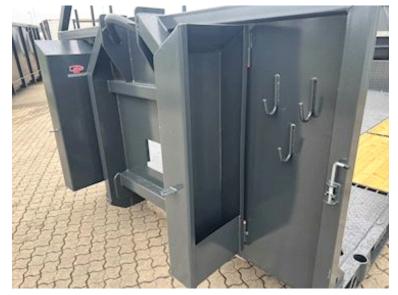

## Beskrivelse

Shown platform is sold, but more are on order

Brand new Scancon MLX6500R Luxury version of machine platform

With hinge + 2 pcs. L650 x 1200 folding ramps in the back

Pull-up for both cable and hooklift system

a total of 16 pcs. stick holes w/ 10 pcs. sticks - Tool cabinet in the front on both sides for chains - Prepared for container locks for 20-foot container - A wealth of lashing possibilities in the bottom of the platform!