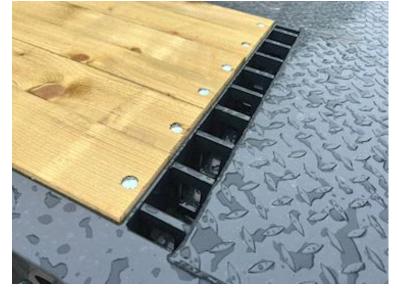

Built with the following inside dimensions: L 6500 (Incl. hinge) x H 1500 x W 2550 mm - Wooden + iron bottom - The bottom is equipped with a multi-hole system so that heavy loads can be driven, and easily fastened Further reinforced with 1 x UNP200 beams on each side as an edge rail for driving w/heavy loads

a total of 16 pcs. stick holes w/ 10 pcs. sticks - Tool cabinet in the front on both sides for chains - Prepared for container locks for 20-foot container - A wealth of lashing possibilities in the bottom of the platform!