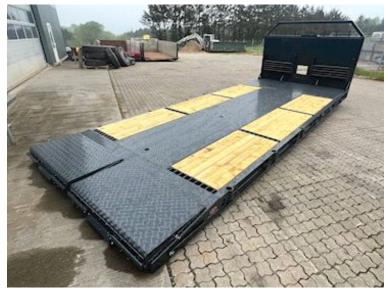

## Beskrivelse

Shown platform is sold, but more are on order

Brand new Scancon MLX6500R Luxury version of machine platform

With hinge + 2 pcs. L650 x 1200 folding ramps in the back

Pull-up for both cable and hooklift system

Built with the following inside dimensions: L 6500 (Incl. hinge) x H 1500 x W 2550 mm - Wooden + iron bottom - The bottom is equipped with a multi-hole system so that heavy loads can be driven, and easily fastened Further reinforced with 1 x UNP200 beams on each side as an edge rail for driving w/heavy loads

a total of 16 pcs. stick holes w/ 10 pcs. sticks - Tool cabinet in the front on both sides for chains - Prepared for container locks for 20-foot container - A wealth of lashing possibilities in the bottom of the platform!

Lacquered in black gray (RAL 7021)

Note the drive up angle is only approx. 7 degrees when the ramps are folded down + a continuous flat bed when they are folded up

We also have a corresponding machine shed or 6000 mm + 6200 mm on the way in - as well as an alternative basic machine bed - see more at scanconcontainers.dk