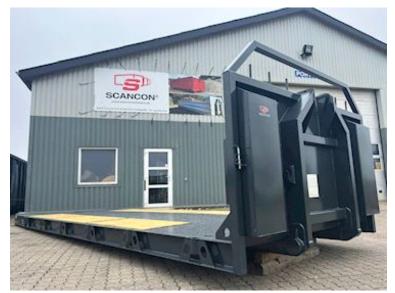

## Beskrivelse

Shown platform is sold, but more are on order

Brand new Scancon MLX6500R Luxury version of machine platform

With hinge + 2 pcs. L650 x 1200 folding ramps in the back

Pull-up for both cable and hooklift system

Built with the following inside dimensions: L 6500 (Incl. hinge) x H 1500 x W 2550 mm - Wooden + iron bottom - The bottom is equipped with a multi-hole system so that heavy loads can be driven, and easily fastened Further reinforced with 1 x UNP200 beams on each side as an edge rail for driving w/heavy loads

Lacquered in black gray (RAL 7021)

Note the drive up angle is only approx. 7 degrees when the ramps are folded down + a continuous flat bed when they are folded up

We also have a corresponding machine shed or 6000 mm + 6200 mm on the way in - as well as an alternative basic machine bed - see more at scanconcontainers.dk