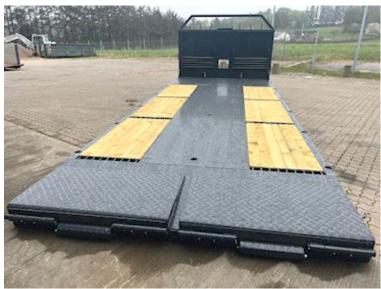

## Beskrivelse

Shown platform is sold, but more are on order

Brand new Scancon MLX6500R Luxury version of machine platform

With hinge + 2 pcs. L650 x 1200 folding ramps in the back

Pull-up for both cable and hooklift system

Built with the following inside dimensions: L 6500 (Incl. hinge) x H 1500 x W 2550 mm - Wooden + iron bottom - The bottom is equipped with a multi-hole system so that heavy loads can be driven, and easily fastened Further reinforced with 1 x UNP200 beams on each side as an edge rail for driving w/heavy loads

a total of 16 pcs. stick holes w/ 10 pcs. sticks - Tool cabinet in the front on both sides for chains - Prepared for container locks for 20-foot container - A wealth of lashing possibilities in the bottom of the platform!

Lacquered in black gray (RAL 7021)

Note the drive up angle is only approx. 7 degrees when the ramps are folded down + a continuous flat bed when they are folded up

We also have a corresponding machine shed or 6000 mm + 6200 mm on the way in - as well as an alternative basic machine bed - see more at scanconcontainers.dk