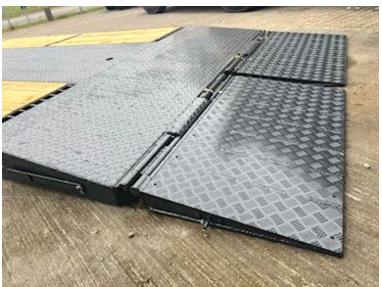

## Beskrivelse

Shown platform is sold, but more are on order

Brand new Scancon MLX6500R Luxury version of machine platform

With hinge + 2 pcs. L650 x 1200 folding ramps in the back

Pull-up for both cable and hooklift system

Lacquered in black gray (RAL 7021)

Note the drive up angle is only approx. 7 degrees when the ramps are folded down + a continuous flat bed when they are folded up

We also have a corresponding machine shed or 6000 mm + 6200 mm on the way in - as well as an alternative basic machine bed - see more at scanconcontainers.dk