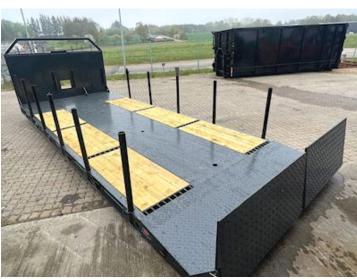

## Beskrivelse

Shown platform is sold, but more are on order

Brand new Scancon MLX6500R Luxury version of machine platform

With hinge + 2 pcs. L650 x 1200 folding ramps in the back

Pull-up for both cable and hooklift system

Built with the following inside dimensions: L 6500 (Incl. hinge) x H 1500 x W 2550 mm - Wooden + iron bottom - The bottom is equipped with a multi-hole system so that heavy loads can be driven, and easily fastened Further reinforced with 1 x UNP200 beams on each side as an edge rail for driving w/heavy loads

a total of 16 pcs. stick holes w/ 10 pcs. sticks - Tool cabinet in the front on both sides for chains - Prepared for container locks for 20-foot container - A wealth of lashing possibilities in the bottom of the platform!

Lacquered in black gray (RAL 7021)

Note the drive up angle is only approx. 7 degrees when the ramps are folded down + a continuous flat bed when they are folded up

We also have a corresponding machine shed or 6000 mm + 6200 mm on the way in - as well as an alternative basic machine bed - see more at scanconcontainers.dk