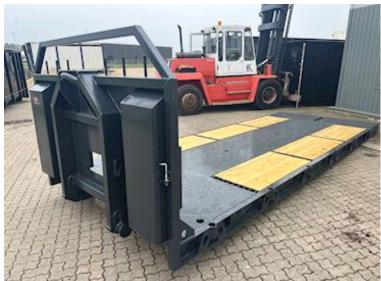

## Beskrivelse

Shown platform is sold, but more are on order

Brand new Scancon MLX6500R Luxury version of machine platform

With hinge + 2 pcs. L650 x 1200 folding ramps in the back

Pull-up for both cable and hooklift system

Built with the following inside dimensions: L 6500 (Incl. hinge) x H 1500 x W 2550 mm - Wooden + iron bottom - The bottom is equipped with a multi-hole system so that heavy loads can be driven, and easily fastened Further reinforced with 1 x UNP200 beams on each side as an edge rail for driving w/heavy loads

a total of 16 pcs. stick holes w/ 10 pcs. sticks - Tool cabinet in the front on both sides for chains - Prepared for container locks for 20-foot container - A wealth of lashing possibilities in the bottom of the platform!

Lacquered in black gray (RAL 7021)

Note the drive up angle is only approx. 7 degrees when the ramps are folded down + a continuous flat bed when they are folded up

We also have a corresponding machine shed or 6000 mm + 6200 mm on the way in - as well as an alternative basic machine bed - see more at scanconcontainers.dk