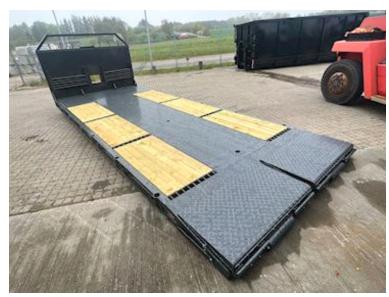

## Beskrivelse

Shown platform is sold, but more are on order

Brand new Scancon MLX6500R Luxury version of machine platform

With hinge + 2 pcs. L650 x 1200 folding ramps in the back

Pull-up for both cable and hooklift system

Built with the following inside dimensions: L 6500 (Incl. hinge) x H 1500 x W 2550 mm - Wooden + iron bottom - The bottom is equipped with a multi-hole system so that heavy loads can be driven, and easily fastened Further reinforced with 1 x UNP200 beams on each side as an edge rail for driving w/heavy loads

a total of 16 pcs. stick holes w/ 10 pcs. sticks - Tool cabinet in the front on both sides for chains - Prepared for container locks for 20-foot container - A wealth of lashing possibilities in the bottom of the platform!

Lacquered in black gray (RAL 7021)

Note the drive up angle is only approx. 7 degrees when the ramps are folded down + a continuous flat bed when they are folded up

We also have a corresponding machine shed or 6000 mm + 6200 mm on the way in - as well as an alternative basic machine bed - see more at scanconcontainers.dk