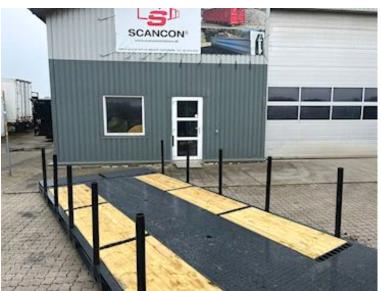

## Beskrivelse

Shown platform is sold, but more are on order

Brand new Scancon MLX6500R Luxury version of machine platform

With hinge + 2 pcs. L650 x 1200 folding ramps in the back

Pull-up for both cable and hooklift system

Built with the following inside dimensions: L 6500 (Incl. hinge) x H 1500 x W 2550 mm - Wooden + iron bottom - The bottom is equipped with a multi-hole system so that heavy loads can be driven, and easily fastened Further reinforced with 1 x UNP200 beams on each side as an edge rail for driving w/heavy loads

a total of 16 pcs. stick holes w/ 10 pcs. sticks - Tool cabinet in the front on both sides for chains - Prepared for container locks for 20-foot container - A wealth of lashing possibilities in the bottom of the platform!

Lacquered in black gray (RAL 7021)

Note the drive up angle is only approx. 7 degrees when the ramps are folded down + a continuous flat bed when they are folded up

We also have a corresponding machine shed or 6000 mm + 6200 mm on the way in - as well as an alternative basic machine bed - see more at scanconcontainers.dk