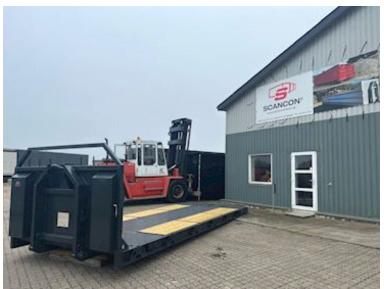

## Beskrivelse

Shown platform is sold, but more are on order

Brand new Scancon MLX6500R Luxury version of machine platform

With hinge + 2 pcs. L650 x 1200 folding ramps in the back

Pull-up for both cable and hooklift system

Built with the following inside dimensions: L 6500 (Incl. hinge) x H 1500 x W 2550 mm - Wooden + iron bottom - The bottom is equipped with a multi-hole system so that heavy loads can be driven, and easily fastened Further reinforced with 1 x UNP200 beams on each side as an edge rail for driving w/heavy loads