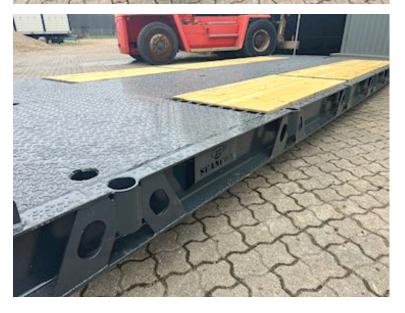

Built with the following inside dimensions: L 6500 (Incl. hinge) x H 1500 x W 2550 mm - Wooden + iron bottom - The bottom is equipped with a multi-hole system so that heavy loads can be driven, and easily fastened Further reinforced with 1 x UNP200 beams on each side as an edge rail for driving w/heavy loads

a total of 16 pcs. stick holes w/ 10 pcs. sticks - Tool cabinet in the front on both sides for chains - Prepared for container locks for 20-foot container - A wealth of lashing possibilities in the bottom of the platform!