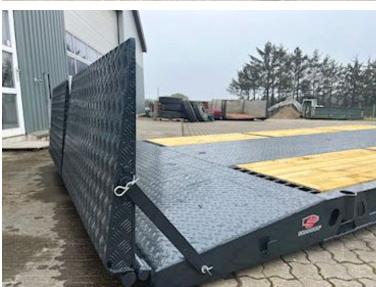

## Beskrivelse

Shown platform is sold, but more are on order

Brand new Scancon MLX6500R Luxury version of machine platform

With hinge + 2 pcs. L650 x 1200 folding ramps in the back

Pull-up for both cable and hooklift system

Lacquered in black gray (RAL 7021)

Note the drive up angle is only approx. 7 degrees when the ramps are folded down + a continuous flat bed when they are folded up

We also have a corresponding machine shed or 6000 mm + 6200 mm on the way in - as well as an alternative basic machine bed - see more at scanconcontainers.dk