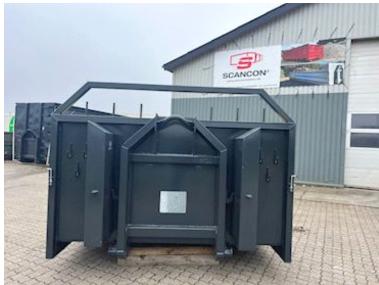

## Beskrivelse

Shown platform is sold, but more are on order

Brand new Scancon MLX6500R Luxury version of machine platform

With hinge + 2 pcs. L650 x 1200 folding ramps in the back

Pull-up for both cable and hooklift system

Lacquered in black gray (RAL 7021)

Note the drive up angle is only approx. 7 degrees when the ramps are folded down + a continuous flat bed when they are folded up

We also have a corresponding machine shed or 6000 mm + 6200 mm on the way in - as well as an alternative basic machine bed - see more at scanconcontainers.dk