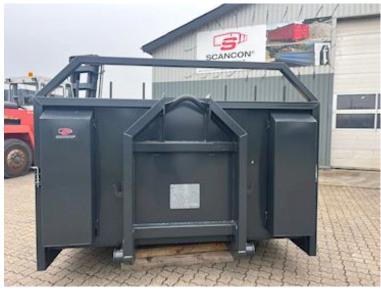

## Beskrivelse

Shown platform is sold, but more are on order

Brand new Scancon MLX6500R Luxury version of machine platform

With hinge + 2 pcs. L650 x 1200 folding ramps in the back

Pull-up for both cable and hooklift system

a total of 16 pcs. stick holes w/ 10 pcs. sticks - Tool cabinet in the front on both sides for chains - Prepared for container locks for 20-foot container - A wealth of lashing possibilities in the bottom of the platform!