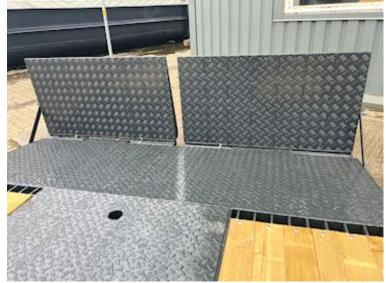

## Beskrivelse

Shown platform is sold, but more are on order

Brand new Scancon MLX6500R Luxury version of machine platform

With hinge + 2 pcs. L650 x 1200 folding ramps in the back

Pull-up for both cable and hooklift system

Lacquered in black gray (RAL 7021)

Note the drive up angle is only approx. 7 degrees when the ramps are folded down + a continuous flat bed when they are folded up

We also have a corresponding machine shed or 6000 mm + 6200 mm on the way in - as well as an alternative basic machine bed - see more at scanconcontainers.dk