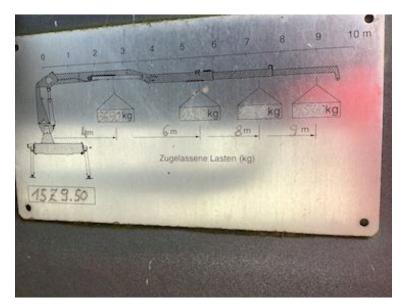

2017

15 Z 9.50

The faucet is painted in stone grey

reach 9000 mm = lifts 1540 kg

mounted on removable 20.5 ton/metre crane bracket

center distance xxxx mm - 60 mm only

VBG 795 carriage draw coupling height approx. 850 mm - air duromatic + 2 conductor hydraulics + drain oil outlet routed to the rear for trailer