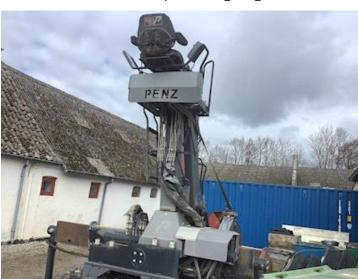

## Beskrivelse

Model year

Range mtr Double Piping

Oil cooler

Type

On the way in

Penz crane model 15 Z 9.50 year 2017

Top seat operation - manual operation - 45 degree adjustable support leg

2017

15 Z 9.50

The faucet is painted in stone grey

reach 9000 mm = lifts 1540 kg

mounted on removable 20.5 ton/metre crane bracket

center distance xxxx mm - 60 mm only

VBG 795 carriage draw coupling height approx. 850 mm - air duromatic + 2 conductor hydraulics + drain oil outlet routed to the rear for trailer

2 x 2 pcs. LED rear lights + 2 LED rear lights as well as sling lights, bliz lights

magazine for 2 pcs. support leg plates 500 x 500 x40 mm

The crane appears in very good condition and has only been used for loading tasks with grain waste - but has only been used in seasonal periods and therefore use of the crane has not been heavily strained