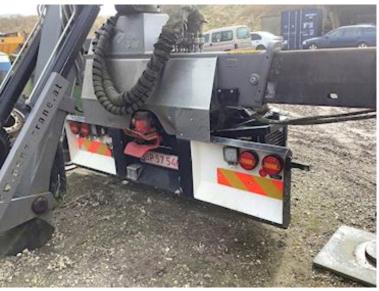

2 x 2 pcs. LED rear lights + 2 LED rear lights as well as sling lights, bliz lights

magazine for 2 pcs. support leg plates 500 x 500 x40 mm

The crane appears in very good condition and has only been used for loading tasks with grain waste - but has only been used in seasonal periods and therefore use of the crane has not been heavily strained