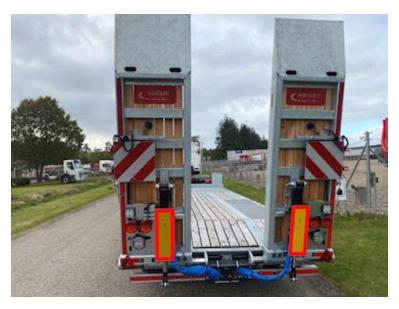

## Beskrivelse

Drum brakes

New Hangler 3-axle machine trailer

Built with: 7800 mm flat section 6850 + 950 mm - hydraulic ramps L 2800 mm x W 750 mm operated via the hydraulics of the front carriage, the hydraulic system is also fitted with a throttle valve so the pressure can be adjusted manually Manual lateral displacement option for additional purchase of hydraulic lateral displacement of loading ramps - SAF 11 ton axles with drum brakes and air suspension - 70 mm wooden planks at the bottom, as well as grooved steel above the wheel arches - 2 x 5 pcs. chop stick holes in edge rail - 2 x 8 pcs. 10 ton lashing eyes in edge rail - as well as 2 pcs 5 ton at the front

Low loading height of 900 mm - Extra 70 mm widening planks which lie in the middle recessed in the bottom of the tray - 4 pcs. spreader plates with extension - movable drawbar with 57 mm draw eye and coupling height 820 mm - stainless tool box - magazine box built into rapo for storing chains etc.