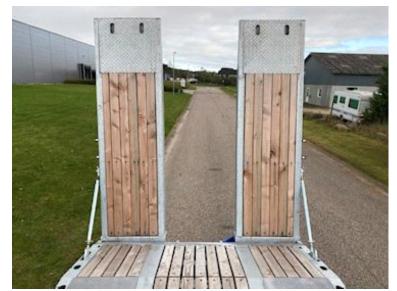

## Beskrivelse

Drum brakes

New Hangler 3-axle machine trailer

Built with: 7800 mm flat section 6850 + 950 mm - hydraulic ramps L 2800 mm x W 750 mm operated via the hydraulics of the front carriage, the hydraulic system is also fitted with a throttle valve so the pressure can be adjusted manually Manual lateral displacement option for additional purchase of hydraulic lateral displacement of loading ramps - SAF 11 ton axles with drum brakes and air suspension - 70 mm wooden planks at the bottom, as well as grooved steel above the wheel arches - 2 x 5 pcs. chop stick holes in edge rail - 2 x 8 pcs. 10 ton lashing eyes in edge rail - as well as 2 pcs 5 ton at the front

Low loading height of 900 mm - Extra 70 mm widening planks which lie in the middle recessed in the bottom of the tray - 4 pcs. spreader plates with extension - movable drawbar with 57 mm draw eye and coupling height 820 mm - stainless tool box - magazine box built into rapo for storing chains etc.