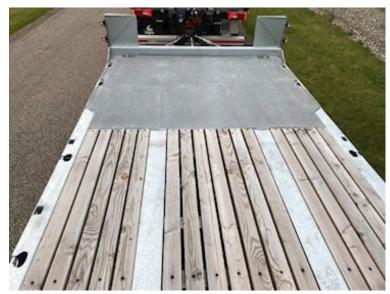

| Dimensions                                               |
|----------------------------------------------------------|
| External length mm 7800                                  |
| Internal length mm6850 + 950 på knækket                  |
| Width mm 2550                                            |
| Load highness at back mm 900                             |
| Chassis                                                  |
| Toolbox                                                  |
| Total length mm<br>min 10000 - max 10600 + 250 mm ramper |
| Hydraulic 2.                                             |
| Working light                                            |
| Shaft type SAF                                           |
| Axle load kg $10,7 + 10,7 + 10,7$                        |
| Truck body / box                                         |
| Bottom 70 mm træplanker, riflet stålbund                 |
| Lashing rings in the bottom                              |
| Holes for Sockets                                        |
| Foldable lashing rings                                   |

## Beskrivelse

Drum brakes

New Hangler 3-axle machine trailer

Built with: 7800 mm flat section 6850 + 950 mm - hydraulic ramps L 2800 mm x W 750 mm operated via the hydraulics of the front carriage, the hydraulic system is also fitted with a throttle valve so the pressure can be adjusted manually Manual lateral displacement option for additional purchase of hydraulic lateral displacement of loading ramps - SAF 11 ton axles with drum brakes and air suspension - 70 mm wooden planks at the bottom, as well as grooved steel above the wheel arches - 2 x 5 pcs. chop stick holes in edge rail - 2 x 8 pcs. 10 ton lashing eyes in edge rail - as well as 2 pcs 5 ton at the front