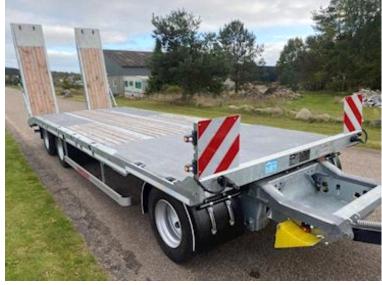

## Beskrivelse

Drum brakes

New Hangler 3-axle machine trailer

Built with: 7800 mm flat section 6850 + 950 mm - hydraulic ramps L 2800 mm x W 750 mm operated via the hydraulics of the front carriage, the hydraulic system is also fitted with a throttle valve so the pressure can be adjusted manually Manual lateral displacement option for additional purchase of hydraulic lateral displacement of loading ramps - SAF 11 ton axles with drum brakes and air suspension - 70 mm wooden planks at the bottom, as well as grooved steel above the wheel arches - 2 x 5 pcs. chop stick holes in edge rail - 2 x 8 pcs. 10 ton lashing eyes in edge rail - as well as 2 pcs 5 ton at the front

Low loading height of 900 mm - Extra 70 mm widening planks which lie in the middle recessed in the bottom of the tray - 4 pcs. spreader plates with extension - movable drawbar with 57 mm draw eye and coupling height 820 mm - stainless tool box - magazine box built into rapo for storing chains etc.