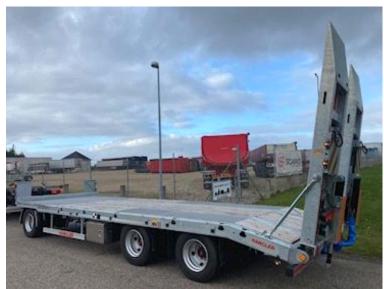

## Hangler DTS-H 300 P 3 akslet med ramper, Low loader

Weight

Air

Scanvo Trucks Danmark A/S Hårup Skovvej 7, Hårup 8600 Silkeborg

Sælger Salgsafdeling salg@scanvo.dk +45 8724 4370

+45 3046 2148 / 2498 2148 / 2497 2148 / 4011 0944

## Beskrivelse

Drum brakes

New Hangler 3-axle machine trailer

Built with: 7800 mm flat section 6850 + 950 mm - hydraulic ramps L 2800 mm x W 750 mm operated via the hydraulics of the front carriage, the hydraulic system is also fitted with a throttle valve so the pressure can be adjusted manually Manual lateral displacement option for additional purchase of hydraulic lateral displacement of loading ramps - SAF 11 ton axles with drum brakes and air suspension - 70 mm wooden planks at the bottom, as well as grooved steel above the wheel arches - 2 x 5 pcs. chop stick holes in edge rail - 2 x 8 pcs. 10 ton lashing eyes in edge rail - as well as 2 pcs 5 ton at the front

Low loading height of 900 mm - Extra 70 mm widening planks which lie in the middle recessed in the bottom of the tray - 4 pcs. spreader plates with extension - movable drawbar with 57 mm draw eye and coupling height 820 mm - stainless tool box - magazine box built into rapo for storing chains etc.