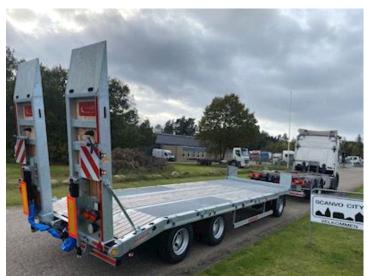

## Hangler DTS-H 300 P 3 akslet med ramper, Low loader

Weight

Air

Scanvo Trucks Danmark A/S Hårup Skovvej 7, Hårup 8600 Silkeborg

Sælger Salgsafdeling salg@scanvo.dk +45 8724 4370

+45 3046 2148 / 2498 2148 / 2497 2148 / 4011 0944

## Beskrivelse

Drum brakes

New Hangler 3-axle machine trailer

Built with: 7800 mm flat section 6850 + 950 mm - hydraulic ramps L 2800 mm x W 750 mm operated via the hydraulics of the front carriage, the hydraulic system is also fitted with a throttle valve so the pressure can be adjusted manually Manual lateral displacement option for additional purchase of hydraulic lateral displacement of loading ramps - SAF 11 ton axles with drum brakes and air suspension - 70 mm wooden planks at the bottom, as well as grooved steel above the wheel arches - 2 x 5 pcs. chop stick holes in edge rail - 2 x 8 pcs. 10 ton lashing eyes in edge rail - as well as 2 pcs 5 ton at the front

Low loading height of 900 mm - Extra 70 mm widening planks which lie in the middle recessed in the bottom of the tray - 4 pcs. spreader plates with extension - movable drawbar with 57 mm draw eye and coupling height 820 mm - stainless tool box - magazine box built into rapo for storing chains etc.