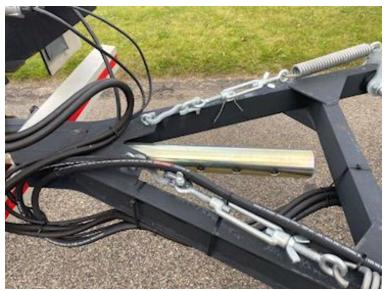

| Loading capacity kg               |                | 19960 |
|-----------------------------------|----------------|-------|
| Overall weight kg 2700            |                | 27000 |
| Tare weight kg                    |                | 7040  |
| Total weight, low loader kg       |                | 32136 |
| Load capacity, low loader kg 2509 |                | 25096 |
| Low loader                        |                |       |
| Outriggers with planks            | s 🗳            |       |
| Hydraulic ramps                   | ✓              |       |
| Wide load signs                   |                | ✓     |
| Coupling                          |                |       |
| Air-coupling                      | DuoMatic       |       |
| Manufacturer                      | 57 mm trækøje  |       |
| Variable drawbar                  | JA + 6 x 100mm |       |
| Coupling height mm                |                | 820   |
| Suspension                        |                |       |
|                                   |                |       |

Low loading height of 900 mm - Extra 70 mm widening planks which lie in the middle recessed in the bottom of the tray - 4 pcs. spreader plates with extension - movable drawbar with 57 mm draw eye and coupling height 820 mm - stainless tool box - magazine box built into rapo for storing chains etc.