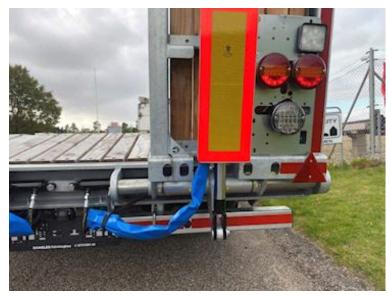

| Loading capacity kg               |                | 19960 |
|-----------------------------------|----------------|-------|
| Overall weight kg 2700            |                | 27000 |
| Tare weight kg                    |                | 7040  |
| Total weight, low loader kg       |                | 32136 |
| Load capacity, low loader kg 2509 |                | 25096 |
| Low loader                        |                |       |
| Outriggers with planks            | s 🗳            |       |
| Hydraulic ramps                   | ✓              |       |
| Wide load signs                   |                | ✓     |
| Coupling                          |                |       |
| Air-coupling                      | DuoMatic       |       |
| Manufacturer                      | 57 mm trækøje  |       |
| Variable drawbar                  | JA + 6 x 100mm |       |
| Coupling height mm                |                | 820   |
| Suspension                        |                |       |
|                                   |                |       |

Approved for block wagon driving 60 km/h: 32,136kg / load 25,096kg and fast runner 90 km/h: 24,000kg / load 16,960kg Delivered from stock with galvanized undercarriage, the ramps are galvanized - the hanger can also be specified as desired in the desired RAL color