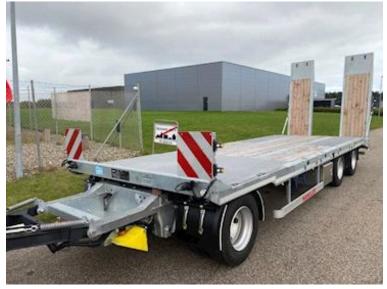

## Beskrivelse

Drum brakes

New Hangler 3-axle machine trailer

Built with: 7800 mm flat section 6850 + 950 mm - hydraulic ramps L 2800 mm x W 750 mm operated via the hydraulics of the front carriage, the hydraulic system is also fitted with a throttle valve so the pressure can be adjusted manually Manual lateral displacement option for additional purchase of hydraulic lateral displacement of loading ramps - SAF 11 ton axles with drum brakes and air suspension - 70 mm wooden planks at the bottom, as well as grooved steel above the wheel arches - 2 x 5 pcs. chop stick holes in edge rail - 2 x 8 pcs. 10 ton lashing eyes in edge rail - as well as 2 pcs 5 ton at the front

Low loading height of 900 mm - Extra 70 mm widening planks which lie in the middle recessed in the bottom of the tray - 4 pcs. spreader plates with extension - movable drawbar with 57 mm draw eye and coupling height 820 mm - stainless tool box - magazine box built into rapo for storing chains etc.