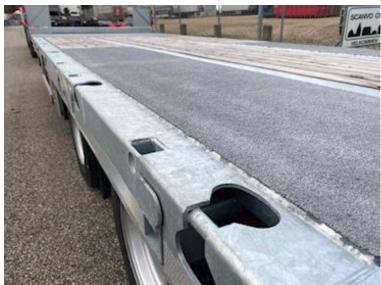

| Dimensions                                               |
|----------------------------------------------------------|
| External length mm 7800                                  |
| Internal length mm6850 + 950 på knækket                  |
| Width mm 2550                                            |
| Load highness at back mm 900                             |
| Chassis                                                  |
| Toolbox                                                  |
| Total length mm<br>min 10000 - max 10600 + 250 mm ramper |
| Hydraulic 2.                                             |
| Working light                                            |
| Shaft type SAF                                           |
| Axle load kg $10,7 + 10,7 + 10,7$                        |
| Truck body / box                                         |
| Bottom 70 mm træplanker, riflet stålbund                 |
| Lashing rings in the bottom                              |
| Holes for Sockets                                        |
| Foldable lashing rings                                   |

## Beskrivelse

Drum brakes

New Hangler 3-axle machine trailer

Built with: 7800 mm flat section 6850 + 950 mm - hydraulic ramps L 2800 mm x W 750 mm operated via the hydraulics of the front carriage, the hydraulic system is also fitted with a throttle valve so the pressure can be adjusted manually Manual lateral displacement option for additional purchase of hydraulic lateral displacement of loading ramps - SAF 11 ton axles with drum brakes and air suspension - 70 mm wooden planks at the bottom, as well as grooved steel above the wheel arches - 2 x 5 pcs. chop stick holes in edge rail - 2 x 8 pcs. 10 ton lashing eyes in edge rail - as well as 2 pcs 5 ton at the front