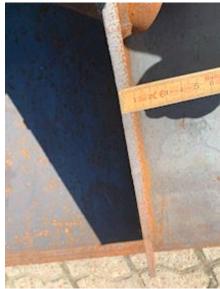

## Beskrivelse

Complete new standard turret for hook-and-eye container storage H 500 X B 900 mm for welding on front wall We can also offer the powerful version complete where the entire front is reinforced supplied in standard export with 1450mm turret for both hook + wire hoist container-in UNP180 mites for mounting on the front wall of the container.