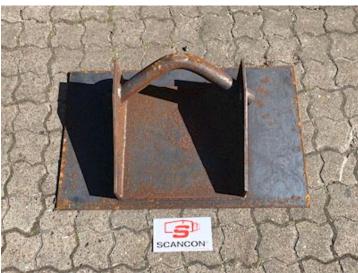

## Beskrivelse

Complete new standard turret for hook-and-eye container storage H 500 X B 900 mm for welding on front wall We can also offer the powerful version complete where the entire front is reinforced supplied in standard export with 1450mm turret for both hook + wire hoist container-in UNP180 mites for mounting on the front wall of the container.