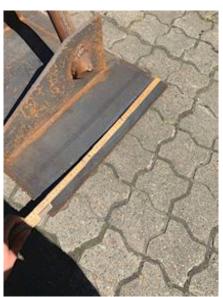

## Beskrivelse

Complete new standard turret for hook-and-eye container storage H 500 X B 900 mm for welding on front wall We can also offer the powerful version complete where the entire front is reinforced supplied in standard export with 1450mm turret for both hook + wire hoist container-in UNP180 mites for mounting on the front wall of the container.