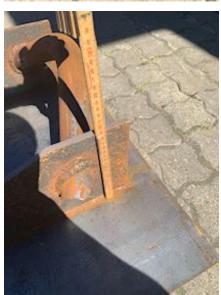

## Beskrivelse

Complete new standard turret for hook-and-eye container storage H 500 X B 900 mm for welding on front wall We can also offer the powerful version complete where the entire front is reinforced supplied in standard export with 1450mm turret for both hook + wire hoist container-in UNP180 mites for mounting on the front wall of the container.