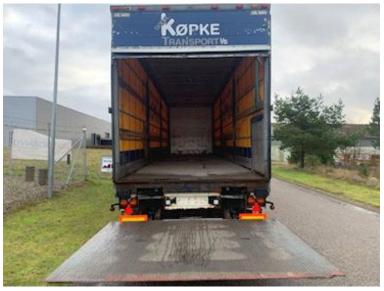

| Dimensions                                  |                   |
|---------------------------------------------|-------------------|
| Internal height mm                          | 2760              |
| Internal width mm                           | 2480              |
| Internal length mm                          | 11050             |
| Load highness at side m                     | m 2680            |
| Load highness at back m                     | im 2680           |
| Cubic meters                                | 73                |
| Truck body / box                            |                   |
| Bottom<br>alu dørk plade med hårdt<br>under | ræ + stålprofiler |
| Box type                                    | gardin fragtlad   |
| Package door                                | ✓                 |
| Foldable lashing rings                      | ✔                 |
| Lift                                        |                   |
| Lift kg                                     | 2500              |
| Make                                        | Zepro             |
| Top shutter                                 | ✓                 |
| Radio remote controle                       | ✓                 |
| Hight at platform mm                        | 2000              |
| Model year                                  | 2011              |
| Model                                       | ZHD 2500-150 MA   |
| Battery station                             | ✓                 |

## Beskrivelse

% remaining Dimensions

Kelberg 1 axle 27 pallets city curtain trailer Type S25B1

10/20 - 30/30

275/70R22,5

internal loading dimensions approx. 11050 x H 2680 x W 2480 mm - aluminum door bed with omega hard wood / steel underneath - fixed steel roof - ceiling lights in box - packing compartment on the right side - Zepro 2500 kg lift with radio control - BPW axle with air suspension disc brakes - chassis skirts in both sides - separate battery station built into the tool box - 2 x 3 LED lights under the bed - bliz lamps in the back - can be supplied with a new sight for an additional price Contact us for a demonstration phone +45 87244370 - email salg@scanvo.dk