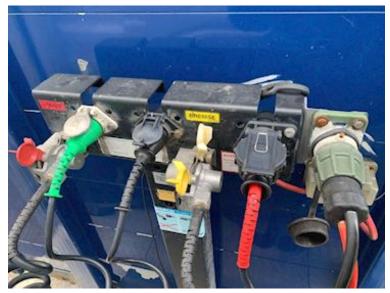

| Dimensions                                  |                   |
|---------------------------------------------|-------------------|
| Internal height mm                          | 2760              |
| Internal width mm                           | 2480              |
| Internal length mm                          | 11050             |
| Load highness at side m                     | m 2680            |
| Load highness at back m                     | im 2680           |
| Cubic meters                                | 73                |
| Truck body / box                            |                   |
| Bottom<br>alu dørk plade med hårdt<br>under | ræ + stålprofiler |
| Box type                                    | gardin fragtlad   |
| Package door                                | ✓                 |
| Foldable lashing rings                      | ✔                 |
| Lift                                        |                   |
| Lift kg                                     | 2500              |
| Make                                        | Zepro             |
| Top shutter                                 | ✓                 |
| Radio remote controle                       | ✓                 |
| Hight at platform mm                        | 2000              |
| Model year                                  | 2011              |
| Model                                       | ZHD 2500-150 MA   |
| Battery station                             | ✓                 |

## Beskrivelse

% remaining Dimensions

Kelberg 1 axle 27 pallets city curtain trailer Type S25B1

10/20 - 30/30

275/70R22,5

internal loading dimensions approx. 11050 x H 2680 x W 2480 mm - aluminum door bed with omega hard wood / steel underneath - fixed steel roof - ceiling lights in box - packing compartment on the right side - Zepro 2500 kg lift with radio control - BPW axle with air suspension disc brakes - chassis skirts in both sides - separate battery station built into the tool box - 2 x 3 LED lights under the bed - bliz lamps in the back - can be supplied with a new sight for an additional price Contact us for a demonstration phone +45 87244370 - email salg@scanvo.dk