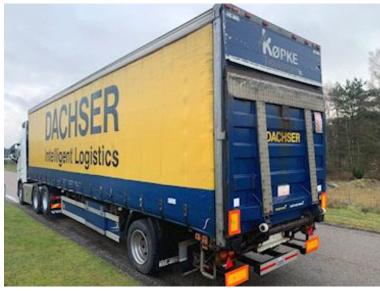

## Beskrivelse

% remaining Dimensions

Kelberg 1 axle 27 pallets city curtain trailer Type S25B1

10/20 - 30/30

275/70R22,5

internal loading dimensions approx. 11050 x H 2680 x W 2480 mm - aluminum door bed with omega hard wood / steel underneath - fixed steel roof - ceiling lights in box - packing compartment on the right side - Zepro 2500 kg lift with radio control - BPW axle with air suspension disc brakes - chassis skirts in both sides - separate battery station built into the tool box - 2 x 3 LED lights under the bed - bliz lamps in the back - can be supplied with a new sight for an additional price Contact us for a demonstration phone +45 87244370 - email salg@scanvo.dk