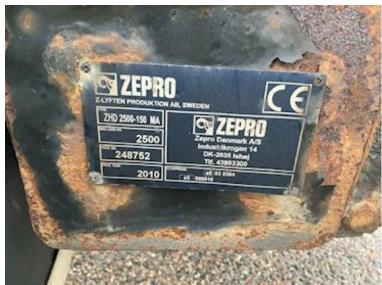

| Dimensions                                  |                   |
|---------------------------------------------|-------------------|
| Internal height mm                          | 2760              |
| Internal width mm                           | 2480              |
| Internal length mm                          | 11050             |
| Load highness at side m                     | m 2680            |
| Load highness at back m                     | im 2680           |
| Cubic meters                                | 73                |
| Truck body / box                            |                   |
| Bottom<br>alu dørk plade med hårdt<br>under | ræ + stålprofiler |
| Box type                                    | gardin fragtlad   |
| Package door                                | ✓                 |
| Foldable lashing rings                      | ✔                 |
| Lift                                        |                   |
| Lift kg                                     | 2500              |
| Make                                        | Zepro             |
| Top shutter                                 | ✓                 |
| Radio remote controle                       | ✓                 |
| Hight at platform mm                        | 2000              |
| Model year                                  | 2011              |
| Model                                       | ZHD 2500-150 MA   |
| Battery station                             | ✓                 |