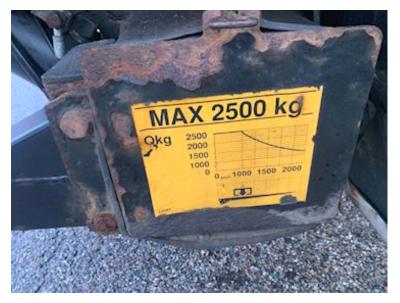

| Dimensions                                  |                   |
|---------------------------------------------|-------------------|
| Internal height mm                          | 2760              |
| Internal width mm                           | 2480              |
| Internal length mm                          | 11050             |
| Load highness at side m                     | m 2680            |
| Load highness at back m                     | im 2680           |
| Cubic meters                                | 73                |
| Truck body / box                            |                   |
| Bottom<br>alu dørk plade med hårdt<br>under | ræ + stålprofiler |
| Box type                                    | gardin fragtlad   |
| Package door                                | ✓                 |
| Foldable lashing rings                      | ✔                 |
| Lift                                        |                   |
| Lift kg                                     | 2500              |
| Make                                        | Zepro             |
| Top shutter                                 | ✓                 |
| Radio remote controle                       | ✓                 |
| Hight at platform mm                        | 2000              |
| Model year                                  | 2011              |
| Model                                       | ZHD 2500-150 MA   |
| Battery station                             | ✓                 |

## Beskrivelse

% remaining Dimensions

Kelberg 1 axle 27 pallets city curtain trailer Type S25B1

10/20 - 30/30

275/70R22,5

internal loading dimensions approx. 11050 x H 2680 x W 2480 mm - aluminum door bed with omega hard wood / steel underneath - fixed steel roof - ceiling lights in box - packing compartment on the right side - Zepro 2500 kg lift with radio control - BPW axle with air suspension disc brakes - chassis skirts in both sides - separate battery station built into the tool box - 2 x 3 LED lights under the bed - bliz lamps in the back - can be supplied with a new sight for an additional price Contact us for a demonstration phone +45 87244370 - email salg@scanvo.dk