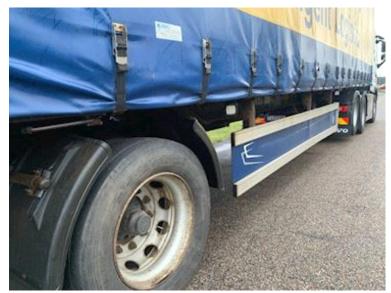

## Beskrivelse

% remaining Dimensions

Kelberg 1 axle 27 pallets city curtain trailer Type S25B1

10/20 - 30/30

275/70R22,5

internal loading dimensions approx. 11050 x H 2680 x W 2480 mm - aluminum door bed with omega hard wood / steel underneath - fixed steel roof - ceiling lights in box - packing compartment on the right side - Zepro 2500 kg lift with radio control - BPW axle with air suspension disc brakes - chassis skirts in both sides - separate battery station built into the tool box - 2 x 3 LED lights under the bed - bliz lamps in the back - can be supplied with a new sight for an additional price Contact us for a demonstration phone +45 87244370 - email salg@scanvo.dk