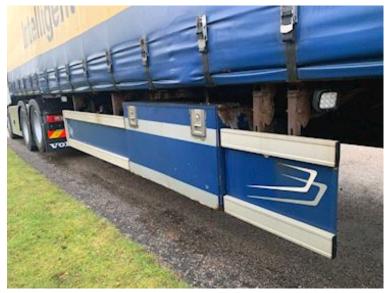

## Beskrivelse

% remaining Dimensions

Kelberg 1 axle 27 pallets city curtain trailer Type S25B1

10/20 - 30/30

275/70R22,5

internal loading dimensions approx. 11050 x H 2680 x W 2480 mm - aluminum door bed with omega hard wood / steel underneath - fixed steel roof - ceiling lights in box - packing compartment on the right side - Zepro 2500 kg lift with radio control - BPW axle with air suspension disc brakes - chassis skirts in both sides - separate battery station built into the tool box - 2 x 3 LED lights under the bed - bliz lamps in the back - can be supplied with a new sight for an additional price Contact us for a demonstration phone +45 87244370 - email salg@scanvo.dk