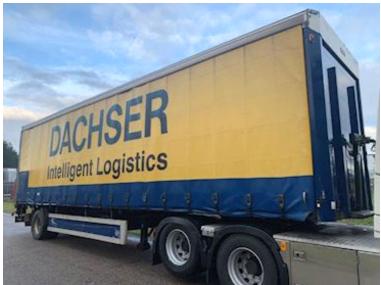

## Beskrivelse

% remaining Dimensions

Kelberg 1 axle 27 pallets city curtain trailer Type S25B1

10/20 - 30/30

275/70R22,5

internal loading dimensions approx. 11050 x H 2680 x W 2480 mm - aluminum door bed with omega hard wood / steel underneath - fixed steel roof - ceiling lights in box - packing compartment on the right side - Zepro 2500 kg lift with radio control - BPW axle with air suspension disc brakes - chassis skirts in both sides - separate battery station built into the tool box - 2 x 3 LED lights under the bed - bliz lamps in the back - can be supplied with a new sight for an additional price Contact us for a demonstration phone +45 87244370 - email salg@scanvo.dk