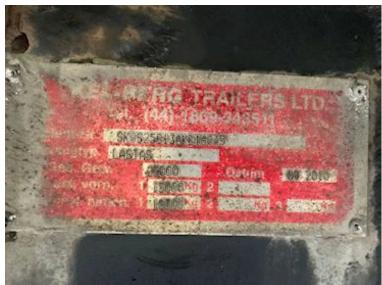

| Registration                 |              |
|------------------------------|--------------|
| Model year                   | 2011         |
| Reg. date                    | 06-01-2011   |
| Reg. no.                     | CW8511       |
| Chassis number (VIN) SKBS25  | 5B13AKE16045 |
| Ref. no.                     | 6846         |
| Weight                       |              |
| Loading capacity kg          | 19100        |
| Overall weight kg            | 25000        |
| Tare weight kg               | 5900         |
| King pin kg                  | 15000        |
| City                         |              |
| Revolving axle               | ✓            |
| Doors                        |              |
| Top hatch                    | ✓            |
| Tent                         |              |
| Sliding curtain in the sides | ✓            |
| Steel roof                   | ✓            |