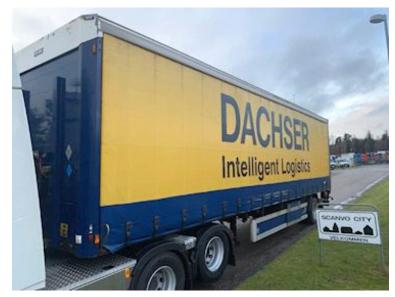

## Beskrivelse

% remaining Dimensions

Kelberg 1 axle 27 pallets city curtain trailer Type S25B1

10/20 - 30/30

275/70R22,5

internal loading dimensions approx. 11050 x H 2680 x W 2480 mm - aluminum door bed with omega hard wood / steel underneath - fixed steel roof - ceiling lights in box - packing compartment on the right side - Zepro 2500 kg lift with radio control - BPW axle with air suspension disc brakes - chassis skirts in both sides - separate battery station built into the tool box - 2 x 3 LED lights under the bed - bliz lamps in the back - can be supplied with a new sight for an additional price Contact us for a demonstration phone +45 87244370 - email salg@scanvo.dk