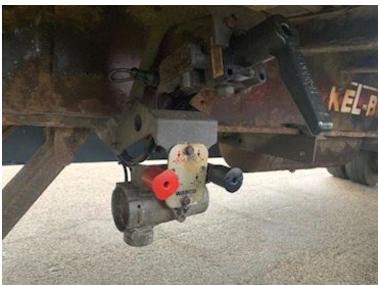

| Basis              |              |
|--------------------|--------------|
| Туре               | Semi-Trailer |
| Aksel              | 1            |
| Stand              | Fine         |
| Suspension         |              |
| Air                | ₩            |
| Brakes             |              |
| Disc brake         | ✓            |
| ABS                | ✓            |
| Chassis            |              |
| Axle load, rear kg | 10000        |
| Toolbox            | <b>✓</b>     |
| Closed sides       | ✓            |
| Working light      | ✔            |
| Shaft type         | BPW          |
| Tyres              |              |
|                    |              |

## Beskrivelse

% remaining Dimensions

Kelberg 1 axle 27 pallets city curtain trailer Type S25B1

10/20 - 30/30

275/70R22,5

internal loading dimensions approx. 11050 x H 2680 x W 2480 mm - aluminum door bed with omega hard wood / steel underneath - fixed steel roof - ceiling lights in box - packing compartment on the right side - Zepro 2500 kg lift with radio control - BPW axle with air suspension disc brakes - chassis skirts in both sides - separate battery station built into the tool box - 2 x 3 LED lights under the bed - bliz lamps in the back - can be supplied with a new sight for an additional price Contact us for a demonstration phone +45 87244370 - email salg@scanvo.dk