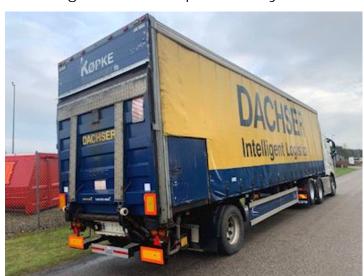

## Beskrivelse

% remaining Dimensions

Kelberg 1 axle 27 pallets city curtain trailer Type S25B1

10/20 - 30/30

275/70R22,5

internal loading dimensions approx. 11050 x H 2680 x W 2480 mm - aluminum door bed with omega hard wood / steel underneath - fixed steel roof - ceiling lights in box - packing compartment on the right side - Zepro 2500 kg lift with radio control - BPW axle with air suspension disc brakes - chassis skirts in both sides - separate battery station built into the tool box - 2 x 3 LED lights under the bed - bliz lamps in the back - can be supplied with a new sight for an additional price Contact us for a demonstration phone +45 87244370 - email salg@scanvo.dk