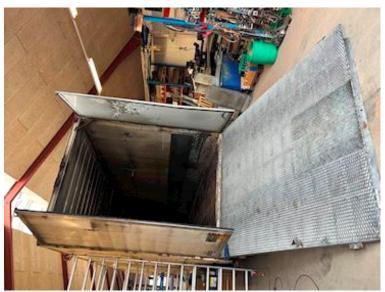

| Dimensions          |          |                      |
|---------------------|----------|----------------------|
| Internal height     | mm       | 2910                 |
| Internal width mm   |          | 2470                 |
| Internal length mm  |          | 13600                |
| Light inside box    |          | 🖌 🗸                  |
| Cubic meters        |          | 97                   |
| Truck bed height mm |          | 900                  |
| Truck body / bo     | х        |                      |
| Bottom              | træ/stål | profiler + jern dørk |
| Box type            |          | Plywood sider        |
| Load highness r     | nm       | 900                  |
| Back doors          |          | 🖌 🗸                  |
| Lift                |          |                      |
| Ramp                |          | ✓                    |
| Fully covering      |          | 🖌 🗸                  |
| Hight at platforr   | n mm     | 2900                 |
| Model year          |          | 2011                 |
|                     |          |                      |
| Battery station     |          | ×                    |

## Beskrivelse

Leci 2 axle 13.6 mtr. low-rise box trailer with large loading ramp

The box has a slanted corner on the front and thus the length is increased by 250 mm in the middle - internal bed dimensions: L 13600 x H 2900 x W 2470 mm - rapo L = 3900 mm + steel ramps down to a flat bed bed L 9700 = mm - bed bed height 900 mm electrically operated large galvanized loading ramp = L 2900 x W 2500 mm - wood with steel profiles + iron door on top - steel roof internal light - on the front wall inside there is an upper manufactured storage compartment with doors - the box sides are made of plywood and mounted on a strong steel frame approx. 600 mm above the bottom of the bed - the side of the bed to the left of the door is rep outside - battery station - tool box -BPW axles - air suspension - drum brakes - load capacity 21,560 kg