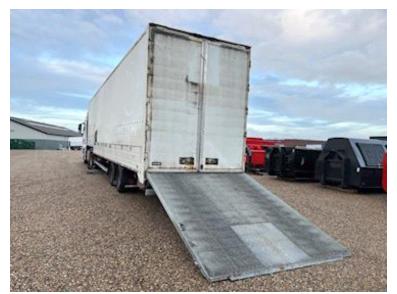

## Beskrivelse

Leci 2 axle 13.6 mtr. low-rise box trailer with large loading ramp

The box has a slanted corner on the front and thus the length is increased by 250 mm in the middle - internal bed dimensions: L 13600 x H 2900 x W 2470 mm - rapo L = 3900 mm + steel ramps down to a flat bed bed L 9700 = mm - bed bed height 900 mm electrically operated large galvanized loading ramp = L 2900 x W 2500 mm - wood with steel profiles + iron door on top - steel roof internal light - on the front wall inside there is an upper manufactured storage compartment with doors - the box sides are made of plywood and mounted on a strong steel frame approx. 600 mm above the bottom of the bed - the side of the bed to the left of the door is rep outside - battery station - tool box -BPW axles - air suspension - drum brakes - load capacity 21,560 kg