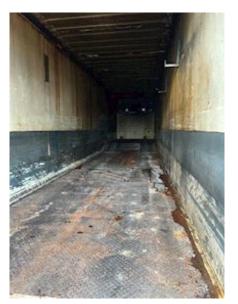

## Beskrivelse

Leci 2 axle 13.6 mtr. low-rise box trailer with large loading ramp

The box has a slanted corner on the front and thus the length is increased by 250 mm in the middle - internal bed dimensions: L 13600 x H 2900 x W 2470 mm - rapo L = 3900 mm + steel ramps down to a flat bed bed L 9700 = mm - bed bed height 900 mm electrically operated large galvanized loading ramp = L 2900 x W 2500 mm - wood with steel profiles + iron door on top - steel roof internal light - on the front wall inside there is an upper manufactured storage compartment with doors - the box sides are made of plywood and mounted on a strong steel frame approx. 600 mm above the bottom of the bed - the side of the bed to the left of the door is rep outside - battery station - tool box -BPW axles - air suspension - drum brakes - load capacity 21,560 kg