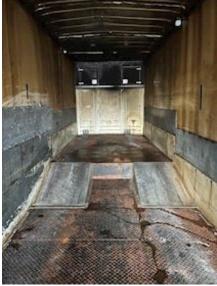

## Beskrivelse

Leci 2 axle 13.6 mtr. low-rise box trailer with large loading ramp

The box has a slanted corner on the front and thus the length is increased by 250 mm in the middle - internal bed dimensions: L 13600 x H 2900 x W 2470 mm - rapo L = 3900 mm + steel ramps down to a flat bed bed L 9700 = mm - bed bed height 900 mm electrically operated large galvanized loading ramp = L 2900 x W 2500 mm - wood with steel profiles + iron door on top - steel roof internal light - on the front wall inside there is an upper manufactured storage compartment with doors - the box sides are made of plywood and mounted on a strong steel frame approx. 600 mm above the bottom of the bed - the side of the bed to the left of the door is rep outside - battery station - tool box -BPW axles - air suspension - drum brakes - load capacity 21,560 kg