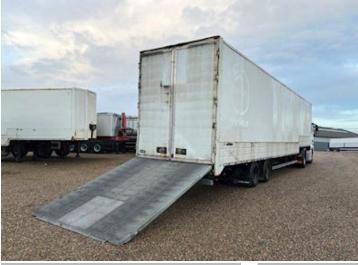

## Leci 13,6 mtr. box læsserampe, Autotransport

Scanvo Trucks Danmark A/S Hårup Skovvej 7, Hårup 8600 Silkeborg

Sælger Salgsafdeling salg@scanvo.dk +45 8724 4370 +45 3046 2148 / 2498 2148 / 2497 2148 / 4011 0944

## Beskrivelse

Leci 2 axle 13.6 mtr. low-rise box trailer with large loading ramp

The box has a slanted corner on the front and thus the length is increased by 250 mm in the middle - internal bed dimensions: L 13600 x H 2900 x W 2470 mm - rapo L = 3900 mm + steel ramps down to a flat bed bed L 9700 = mm - bed bed height 900 mm electrically operated large galvanized loading ramp = L 2900 x W 2500 mm - wood with steel profiles + iron door on top - steel roof internal light - on the front wall inside there is an upper manufactured storage compartment with doors - the box sides are made of plywood and mounted on a strong steel frame approx. 600 mm above the bottom of the bed - the side of the bed to the left of the door is rep outside - battery station - tool box -BPW axles - air suspension - drum brakes - load capacity 21,560 kg