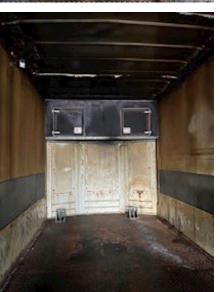

## Beskrivelse

Leci 2 axle 13.6 mtr. low-rise box trailer with large loading ramp

The box has a slanted corner on the front and thus the length is increased by 250 mm in the middle - internal bed dimensions: L 13600 x H 2900 x W 2470 mm - rapo L = 3900 mm + steel ramps down to a flat bed bed L 9700 = mm - bed bed height 900 mm electrically operated large galvanized loading ramp = L 2900 x W 2500 mm - wood with steel profiles + iron door on top - steel roof internal light - on the front wall inside there is an upper manufactured storage compartment with doors - the box sides are made of plywood and mounted on a strong steel frame approx. 600 mm above the bottom of the bed - the side of the bed to the left of the door is rep outside - battery station - tool box -BPW axles - air suspension - drum brakes - load capacity 21,560 kg