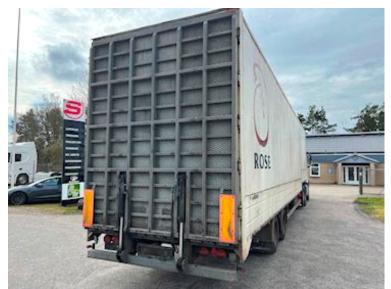

## Beskrivelse

Leci 2 axle 13.6 mtr. low-rise box trailer with large loading ramp

The box has a slanted corner on the front and thus the length is increased by 250 mm in the middle - internal bed dimensions: L 13600 x H 2900 x W 2470 mm - rapo L = 3900 mm + steel ramps down to a flat bed bed L 9700 = mm - bed bed height 900 mm electrically operated large galvanized loading ramp = L 2900 x W 2500 mm - wood with steel profiles + iron door on top - steel roof internal light - on the front wall inside there is an upper manufactured storage compartment with doors - the box sides are made of plywood and mounted on a strong steel frame approx. 600 mm above the bottom of the bed - the side of the bed to the left of the door is rep outside - battery station - tool box -BPW axles - air suspension - drum brakes - load capacity 21,560 kg