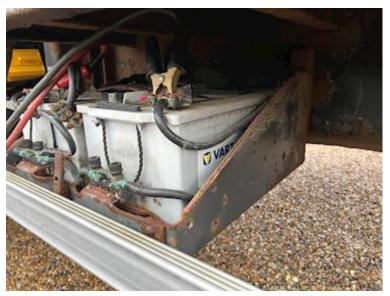

## Beskrivelse

Leci 2 axle 13.6 mtr. low-rise box trailer with large loading ramp

The box has a slanted corner on the front and thus the length is increased by 250 mm in the middle - internal bed dimensions: L 13600 x H 2900 x W 2470 mm - rapo L = 3900 mm + steel ramps down to a flat bed bed L 9700 = mm - bed bed height 900 mm electrically operated large galvanized loading ramp = L 2900 x W 2500 mm - wood with steel profiles + iron door on top - steel roof internal light - on the front wall inside there is an upper manufactured storage compartment with doors - the box sides are made of plywood and mounted on a strong steel frame approx. 600 mm above the bottom of the bed - the side of the bed to the left of the door is rep outside - battery station - tool box -BPW axles - air suspension - drum brakes - load capacity 21,560 kg