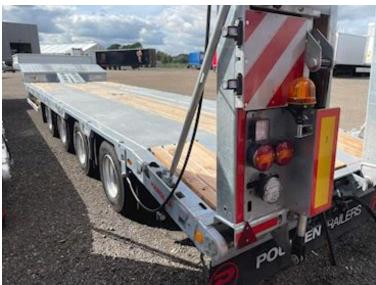

Retractable wide load signs with reflective planks and LED position lights up to 3000 mm Removable rotor light on one ramp

LED 3-chamber lights

4 pcs. LED work lights (2 pcs. on the side + 2 pcs. at the back)

SAF axles - drum brakes - air suspension - raising/lowering valves

Automatic axle lift on 1st axle

Co-steering 3rd + 4th axle is automatically locked when reversing, can be engaged via the rear light on the tractor 235/75 R17.5 tire mounting M + S approved tires