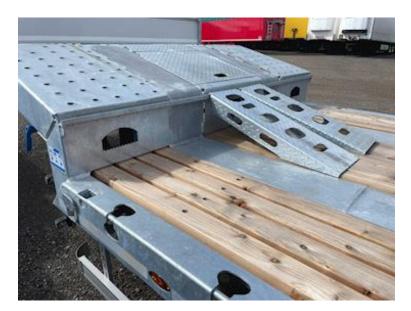

## Beskrivelse

Dimensions

NEW HANGLER SVS-H 620 T 4-axle machine trailer with double hydraulic ramps, the chassis is FULLY GALVANIZED!

Foldable lashing rings

Strong machine trailer made of steel frame and base + 70 mm strong wooden planks.

Kingbolt can be placed in 2 positions

Total length 13300 mm - 4000 mm on rapo - length of built-in part 9200 mm incl. slope at the back

Barn floor covered with 70 mm wooden planks + expansion planks are stored in the middle of the barn floor

2-part ramps - length 2800 + 800 mm = total length 3,600 mm width 750 mm + associated 2 pcs. short steel ramps for access to rapo Electric hydraulic pump station mounted in toolbox for controlling ramps via 24 volt power NATO plug in front