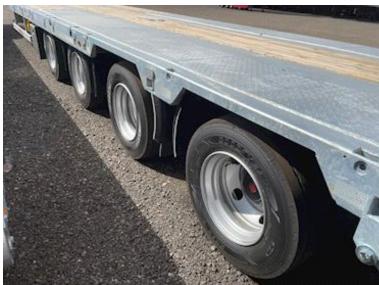

| All             | •        |
|-----------------|----------|
| Brakes          |          |
| Drum brakes     | ✓        |
| ABS             | ✔        |
|                 |          |
| Auto transport  |          |
| Platform length | 13300 mm |
| Tyres           |          |
| % remaining     | 100      |

| Chassis              |                   |
|----------------------|-------------------|
| Toolbox              | ✓                 |
| Total length mm      | 12200 eller 11900 |
| Self-tracking axle   | ✓                 |
| Shaft type           | SAF               |
| Liftable axles       | 1.aksel           |
| Axle load kg         | 7.5+7.5+7.5+7.5   |
| Stool height mm      | 1200mm            |
| Registration         |                   |
| Model year           | 2024              |
| Chassis number (VIN) | 0011              |
| Ref. no.             | 7376              |
| Brand new            | ✓                 |
| Truck body / box     |                   |
| Bottom               | stål+træ          |
| Holes for Sockets    | ✓                 |

Magazine well down built in rapo for storing chain or other

4 pcs. 5 tons of lashing eyes on repo

2 x 11 pcs. 10 tons of lashing eyes distributed along the edge rails

235/75R17.5"

2 x 8 pcs. walking sticks holes

SAF axles - drum brakes - air suspension - raising/lowering valves

Automatic axle lift on 1st axle

Co-steering 3rd + 4th axle is automatically locked when reversing, can be engaged via the rear light on the tractor 235/75 R17.5 tire mounting M + S approved tires