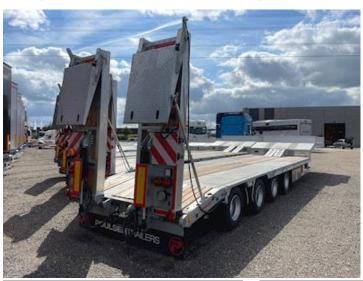

## Beskrivelse

Dimensions

NEW HANGLER SVS-H 620 T 4-axle machine trailer with double hydraulic ramps, the chassis is FULLY GALVANIZED!

Foldable lashing rings

Strong machine trailer made of steel frame and base + 70 mm strong wooden planks.

Kingbolt can be placed in 2 positions

Total length 13300 mm - 4000 mm on rapo - length of built-in part 9200 mm incl. slope at the back

Barn floor covered with 70 mm wooden planks + expansion planks are stored in the middle of the barn floor

2-part ramps - length 2800 + 800 mm = total length 3,600 mm width 750 mm + associated 2 pcs. short steel ramps for access to rapo Electric hydraulic pump station mounted in toolbox for controlling ramps via 24 volt power NATO plug in front

| Low loader                   |          |
|------------------------------|----------|
| Outriggers with planks       | <b>√</b> |
| Hydraulic ramps              | <        |
| Wide load signs              | ✓        |
| Weight                       |          |
| Loading capacity kg          | 37640    |
| Overall weight kg            | 48000    |
| Tare weight kg               | 10360    |
| King pin kg                  | 18000    |
| Total weight, low loader kg  | 60800    |
| Load capacity, low loader kg | 50440    |
| Dimensions                   |          |
| External width mm            | 2550     |
| Length mm                    | 13300    |
| Truck bed height mm          | 900      |