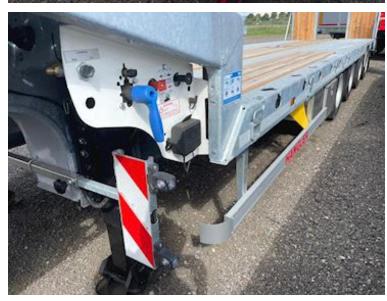

|                    | , -  |
|--------------------|------|
|                    |      |
|                    |      |
| Coupling           |      |
|                    |      |
| Coupling height mm | 1200 |

Kingbolt can be placed in 2 positions

Total length 13300 mm - 4000 mm on rapo - length of built-in part 9200 mm incl. slope at the back

Barn floor covered with 70 mm wooden planks + expansion planks are stored in the middle of the barn floor

2-part ramps - length 2800 + 800 mm = total length 3,600 mm width 750 mm + associated 2 pcs. short steel ramps for access to rapo Electric hydraulic pump station mounted in toolbox for controlling ramps via 24 volt power NATO plug in front