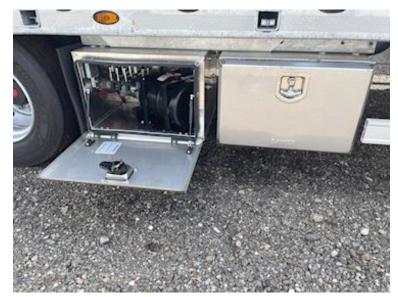

2-part ramps - length 2800 + 800 mm = total length 3,600 mm width 750 mm + associated 2 pcs. short steel ramps for access to rapo Electric hydraulic pump station mounted in toolbox for controlling ramps via 24 volt power NATO plug in front

| Chassis              |                   |
|----------------------|-------------------|
| Toolbox              | ✓                 |
| Total length mm      | 12200 eller 11900 |
| Self-tracking axle   | ✓                 |
| Shaft type           | SAF               |
| Liftable axles       | 1.aksel           |
| Axle load kg         | 7.5+7.5+7.5+7.5   |
| Stool height mm      | 1200mm            |
| Registration         |                   |
| Model year           | 2024              |
| Chassis number (VIN) | 0011              |
| Ref. no.             | 7376              |
| Brand new            | ✓                 |
| Truck body / box     |                   |
| Bottom               | stål+træ          |
| Holes for Sockets    | ✓                 |