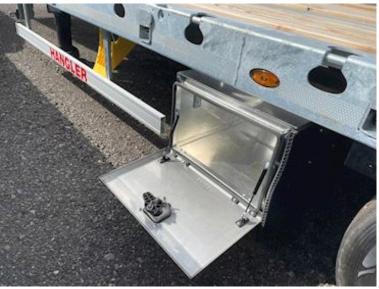

| Chassis              |                   |
|----------------------|-------------------|
| Toolbox              | ✓                 |
| Total length mm      | 12200 eller 11900 |
| Self-tracking axle   | ✓                 |
| Shaft type           | SAF               |
| Liftable axles       | 1.aksel           |
| Axle load kg         | 7.5+7.5+7.5+7.5   |
| Stool height mm      | 1200mm            |
| Registration         |                   |
| Model year           | 2024              |
| Chassis number (VIN) | 0011              |
| Ref. no.             | 7376              |
| Brand new            | ✓                 |
| Truck body / box     |                   |
| Bottom               | stål+træ          |
| Holes for Sockets    | ✓                 |

2-part ramps - length 2800 + 800 mm = total length 3,600 mm width 750 mm + associated 2 pcs. short steel ramps for access to rapo Electric hydraulic pump station mounted in toolbox for controlling ramps via 24 volt power NATO plug in front