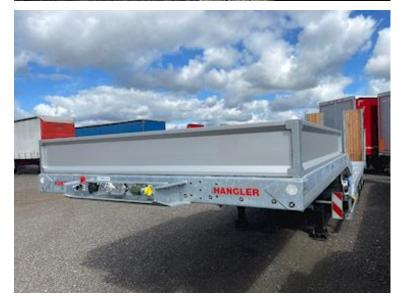

## Beskrivelse

Dimensions

NEW HANGLER SVS-H 620 T 4-axle machine trailer with double hydraulic ramps, the chassis is FULLY GALVANIZED!

Foldable lashing rings

Strong machine trailer made of steel frame and base + 70 mm strong wooden planks.

Kingbolt can be placed in 2 positions

Total length 13300 mm - 4000 mm on rapo - length of built-in part 9200 mm incl. slope at the back

Barn floor covered with 70 mm wooden planks + expansion planks are stored in the middle of the barn floor