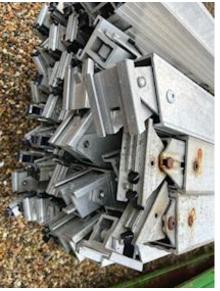

## Beskrivelse

Stand

Various aluminum support beams for double stock - in trailer or cargo box

Very fine

approx. 60 pieces Top Deck alu. cross member - for double deck - stock from a refrigerated trailer. - aluminum beam as stop boom price per piece

Please note that we have several different locking systems at the end - check the dimensions of the locking profile before contacting us

Contact Scanvo +45 87244370 or email salg@scanvo.dk for more info