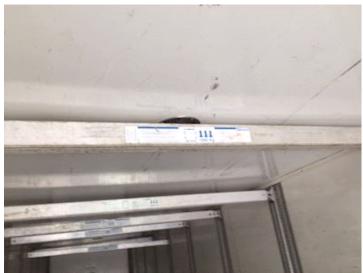

## Beskrivelse

Stand

Various aluminum support beams for double stock - in trailer or cargo box

Very fine

approx. 60 pieces Top Deck alu. cross member - for double deck - stock from a refrigerated trailer. - aluminum beam as stop boom price per piece

Please note that we have several different locking systems at the end - check the dimensions of the locking profile before contacting us

Contact Scanvo +45 87244370 or email salg@scanvo.dk for more info