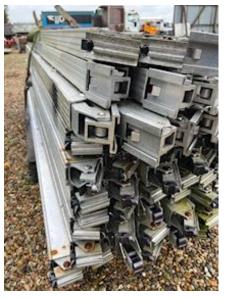

## Beskrivelse

Stand

Various aluminum support beams for double stock - in trailer or cargo box

Very fine

approx. 60 pieces Top Deck alu. cross member - for double deck - stock from a refrigerated trailer. - aluminum beam as stop boom price per piece

Please note that we have several different locking systems at the end - check the dimensions of the locking profile before contacting us

Contact Scanvo +45 87244370 or email salg@scanvo.dk for more info