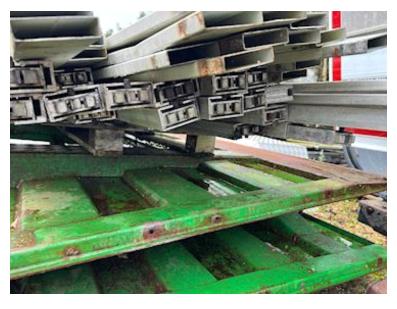

## Beskrivelse

Stand

Various aluminum support beams for double stock - in trailer or cargo box

Very fine

approx. 60 pieces Top Deck alu. cross member - for double deck - stock from a refrigerated trailer. - aluminum beam as stop boom price per piece

Please note that we have several different locking systems at the end - check the dimensions of the locking profile before contacting us

Contact Scanvo +45 87244370 or email salg@scanvo.dk for more info