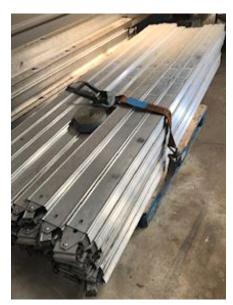

## Beskrivelse

Stand

Various aluminum support beams for double stock - in trailer or cargo box

Very fine

approx. 60 pieces Top Deck alu. cross member - for double deck - stock from a refrigerated trailer. - aluminum beam as stop boom price per piece