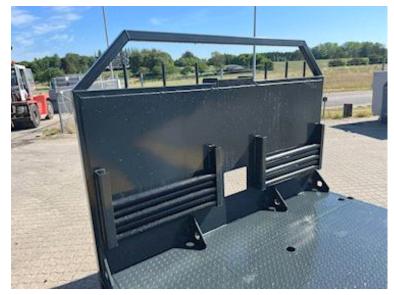

a total of 16 pcs. walking stick holes w/ 10 pcs. accompanying walking sticks - Tool cabinet in the front on both sides for chains - Prepared for container locks for 20-foot container - A wealth of lashing possibilities in the bottom of the barn!