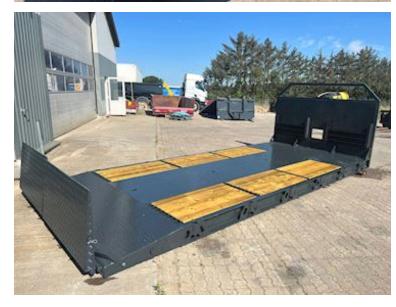

## Beskrivelse

Shown Platform is sold. New is on its way home!

Brand new Scancon MLX6000R Luxus version of machine bed

With hinge + 2 pcs. L650 x 1200 folding ramps in the back

Pull-up for both wire and hook hoist

Built with the following Inv. dimensions: L 6000 (Incl. hinge) x H 1500 x W 2550 mm - Wooden base + iron door - The bed base is equipped with a multi-hole system so that heavy loads can be driven, which can be easily fastened Further reinforced with 1 x UNP200 vanger on each side as an edge rail for driving w/heavy loads

a total of 16 pcs. walking stick holes w/ 10 pcs. accompanying walking sticks - Tool cabinet in the front on both sides for chains - Prepared for container locks for 20-foot container - A wealth of lashing possibilities in the bottom of the barn!

Lacquered in black gray (RAL 7021)

Note the low ramp-up speed of only approx. 7 degrees when the ramps are folded down + a completely flat bed when they are folded up

We also have a corresponding machine shed or 6500 mm + 6200 mm on the way in - as well as an alternative basic machine bed - see more at www.scanconcontainers.dk