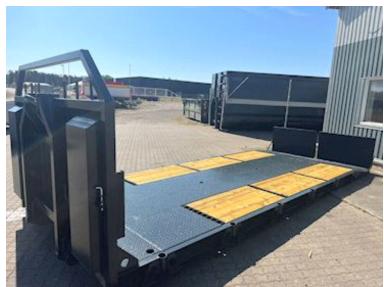

## Beskrivelse

Shown Platform is sold. New is on its way home!

Brand new Scancon MLX6000R Luxus version of machine bed

With hinge + 2 pcs. L650 x 1200 folding ramps in the back

Pull-up for both wire and hook hoist

Built with the following Inv. dimensions: L 6000 (Incl. hinge) x H 1500 x W 2550 mm - Wooden base + iron door - The bed base is equipped with a multi-hole system so that heavy loads can be driven, which can be easily fastened Further reinforced with 1 x UNP200 vanger on each side as an edge rail for driving w/heavy loads

a total of 16 pcs. walking stick holes w/ 10 pcs. accompanying walking sticks - Tool cabinet in the front on both sides for chains - Prepared for container locks for 20-foot container - A wealth of lashing possibilities in the bottom of the barn!

Lacquered in black gray (RAL 7021)

Note the low ramp-up speed of only approx. 7 degrees when the ramps are folded down + a completely flat bed when they are folded up

We also have a corresponding machine shed or 6500 mm + 6200 mm on the way in - as well as an alternative basic machine bed - see more at www.scanconcontainers.dk