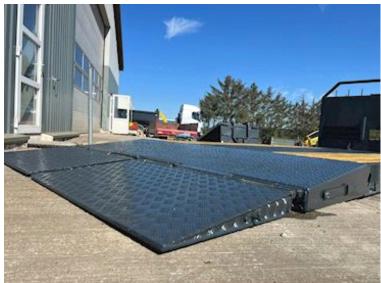

## Beskrivelse

Shown Platform is sold. New is on its way home!

Brand new Scancon MLX6000R Luxus version of machine bed

With hinge + 2 pcs. L650 x 1200 folding ramps in the back

Pull-up for both wire and hook hoist

Lacquered in black gray (RAL 7021)

Note the low ramp-up speed of only approx. 7 degrees when the ramps are folded down + a completely flat bed when they are folded up

We also have a corresponding machine shed or 6500 mm + 6200 mm on the way in - as well as an alternative basic machine bed - see more at www.scanconcontainers.dk