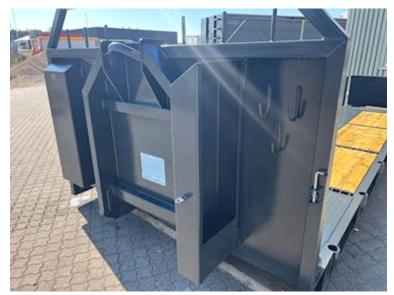

## Beskrivelse

Shown Platform is sold. New is on its way home!

Brand new Scancon MLX6000R Luxus version of machine bed

With hinge + 2 pcs. L650 x 1200 folding ramps in the back

Pull-up for both wire and hook hoist

Built with the following Inv. dimensions: L 6000 (Incl. hinge) x H 1500 x W 2550 mm - Wooden base + iron door - The bed base is equipped with a multi-hole system so that heavy loads can be driven, which can be easily fastened Further reinforced with 1 x UNP200 vanger on each side as an edge rail for driving w/heavy loads

Lacquered in black gray (RAL 7021)

Note the low ramp-up speed of only approx. 7 degrees when the ramps are folded down + a completely flat bed when they are folded up

We also have a corresponding machine shed or 6500 mm + 6200 mm on the way in - as well as an alternative basic machine bed - see more at www.scanconcontainers.dk