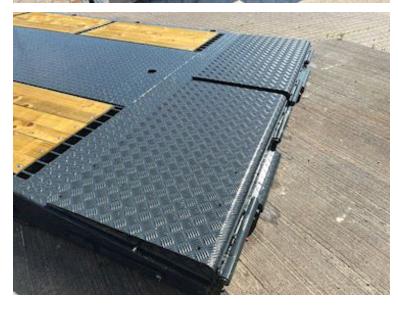

## Beskrivelse

Shown Platform is sold. New is on its way home!

Brand new Scancon MLX6000R Luxus version of machine bed

With hinge + 2 pcs. L650 x 1200 folding ramps in the back

Pull-up for both wire and hook hoist

Built with the following Inv. dimensions: L 6000 (Incl. hinge) x H 1500 x W 2550 mm - Wooden base + iron door - The bed base is equipped with a multi-hole system so that heavy loads can be driven, which can be easily fastened Further reinforced with 1 x UNP200 vanger on each side as an edge rail for driving w/heavy loads

Lacquered in black gray (RAL 7021)

Note the low ramp-up speed of only approx. 7 degrees when the ramps are folded down + a completely flat bed when they are folded up

We also have a corresponding machine shed or 6500 mm + 6200 mm on the way in - as well as an alternative basic machine bed - see more at www.scanconcontainers.dk