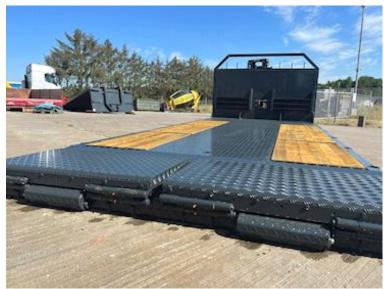

## Beskrivelse

Shown Platform is sold. New is on its way home!

Brand new Scancon MLX6000R Luxus version of machine bed

With hinge + 2 pcs. L650 x 1200 folding ramps in the back

Pull-up for both wire and hook hoist

Built with the following Inv. dimensions: L 6000 (Incl. hinge) x H 1500 x W 2550 mm - Wooden base + iron door - The bed base is equipped with a multi-hole system so that heavy loads can be driven, which can be easily fastened Further reinforced with 1 x UNP200 vanger on each side as an edge rail for driving w/heavy loads

Lacquered in black gray (RAL 7021)

Note the low ramp-up speed of only approx. 7 degrees when the ramps are folded down + a completely flat bed when they are folded up

We also have a corresponding machine shed or 6500 mm + 6200 mm on the way in - as well as an alternative basic machine bed - see more at www.scanconcontainers.dk