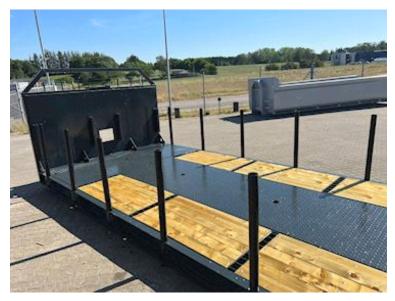

## Beskrivelse

Shown Platform is sold. New is on its way home!

Brand new Scancon MLX6000R Luxus version of machine bed

With hinge + 2 pcs. L650 x 1200 folding ramps in the back

Pull-up for both wire and hook hoist

Built with the following Inv. dimensions: L 6000 (Incl. hinge) x H 1500 x W 2550 mm - Wooden base + iron door - The bed base is equipped with a multi-hole system so that heavy loads can be driven, which can be easily fastened Further reinforced with 1 x UNP200 vanger on each side as an edge rail for driving w/heavy loads

a total of 16 pcs. walking stick holes w/ 10 pcs. accompanying walking sticks - Tool cabinet in the front on both sides for chains - Prepared for container locks for 20-foot container - A wealth of lashing possibilities in the bottom of the barn!