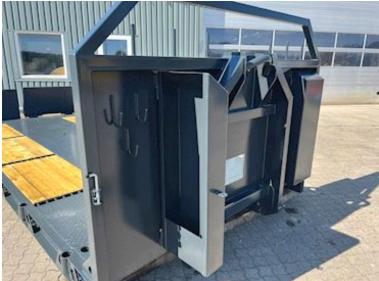

a total of 16 pcs. walking stick holes w/ 10 pcs. accompanying walking sticks - Tool cabinet in the front on both sides for chains - Prepared for container locks for 20-foot container - A wealth of lashing possibilities in the bottom of the barn!