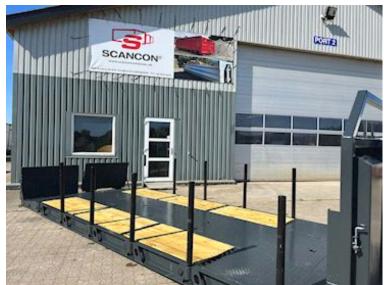

## Beskrivelse

Shown Platform is sold. New is on its way home!

Brand new Scancon MLX6000R Luxus version of machine bed

With hinge + 2 pcs. L650 x 1200 folding ramps in the back

Pull-up for both wire and hook hoist

Built with the following Inv. dimensions: L 6000 (Incl. hinge) x H 1500 x W 2550 mm - Wooden base + iron door - The bed base is equipped with a multi-hole system so that heavy loads can be driven, which can be easily fastened Further reinforced with 1 x UNP200 vanger on each side as an edge rail for driving w/heavy loads

a total of 16 pcs. walking stick holes w/ 10 pcs. accompanying walking sticks - Tool cabinet in the front on both sides for chains - Prepared for container locks for 20-foot container - A wealth of lashing possibilities in the bottom of the barn!

Lacquered in black gray (RAL 7021)

Note the low ramp-up speed of only approx. 7 degrees when the ramps are folded down + a completely flat bed when they are folded up

We also have a corresponding machine shed or 6500 mm + 6200 mm on the way in - as well as an alternative basic machine bed - see more at www.scanconcontainers.dk