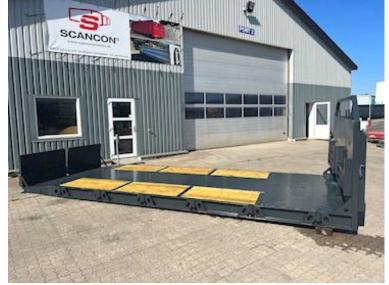

## Beskrivelse

Shown Platform is sold. New is on its way home!

Brand new Scancon MLX6000R Luxus version of machine bed

With hinge + 2 pcs. L650 x 1200 folding ramps in the back

Pull-up for both wire and hook hoist

Built with the following Inv. dimensions: L 6000 (Incl. hinge) x H 1500 x W 2550 mm - Wooden base + iron door - The bed base is equipped with a multi-hole system so that heavy loads can be driven, which can be easily fastened Further reinforced with 1 x UNP200 vanger on each side as an edge rail for driving w/heavy loads

Lacquered in black gray (RAL 7021)

Note the low ramp-up speed of only approx. 7 degrees when the ramps are folded down + a completely flat bed when they are folded up

We also have a corresponding machine shed or 6500 mm + 6200 mm on the way in - as well as an alternative basic machine bed - see more at www.scanconcontainers.dk