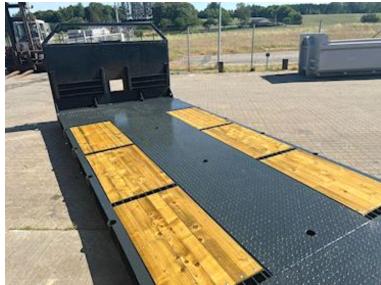

## Beskrivelse

Shown Platform is sold. New is on its way home!

Brand new Scancon MLX6000R Luxus version of machine bed

With hinge + 2 pcs. L650 x 1200 folding ramps in the back

Pull-up for both wire and hook hoist

Built with the following Inv. dimensions: L 6000 (Incl. hinge) x H 1500 x W 2550 mm - Wooden base + iron door - The bed base is equipped with a multi-hole system so that heavy loads can be driven, which can be easily fastened Further reinforced with 1 x UNP200 vanger on each side as an edge rail for driving w/heavy loads

a total of 16 pcs. walking stick holes w/ 10 pcs. accompanying walking sticks - Tool cabinet in the front on both sides for chains - Prepared for container locks for 20-foot container - A wealth of lashing possibilities in the bottom of the barn!

Lacquered in black gray (RAL 7021)

Note the low ramp-up speed of only approx. 7 degrees when the ramps are folded down + a completely flat bed when they are folded up

We also have a corresponding machine shed or 6500 mm + 6200 mm on the way in - as well as an alternative basic machine bed - see more at www.scanconcontainers.dk