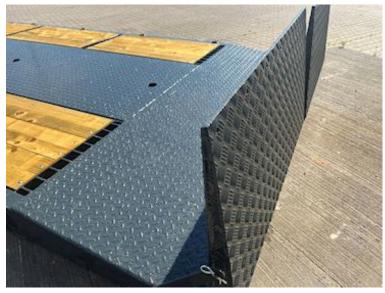

Built with the following Inv. dimensions: L 6000 (Incl. hinge) x H 1500 x W 2550 mm - Wooden base + iron door - The bed base is equipped with a multi-hole system so that heavy loads can be driven, which can be easily fastened Further reinforced with 1 x UNP200 vanger on each side as an edge rail for driving w/heavy loads

Lacquered in black gray (RAL 7021)

Note the low ramp-up speed of only approx. 7 degrees when the ramps are folded down + a completely flat bed when they are folded up

We also have a corresponding machine shed or 6500 mm + 6200 mm on the way in - as well as an alternative basic machine bed - see more at www.scanconcontainers.dk