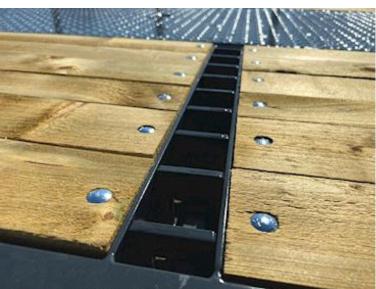

Built with the following Inv. dimensions: L 6000 (Incl. hinge) x H 1500 x W 2550 mm - Wooden base + iron door - The bed base is equipped with a multi-hole system so that heavy loads can be driven, which can be easily fastened Further reinforced with 1 x UNP200 vanger on each side as an edge rail for driving w/heavy loads

a total of 16 pcs. walking stick holes w/ 10 pcs. accompanying walking sticks - Tool cabinet in the front on both sides for chains - Prepared for container locks for 20-foot container - A wealth of lashing possibilities in the bottom of the barn!