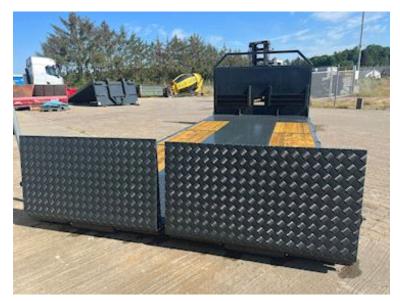

## Beskrivelse

Shown Platform is sold. New is on its way home!

Brand new Scancon MLX6000R Luxus version of machine bed

With hinge + 2 pcs. L650 x 1200 folding ramps in the back

Pull-up for both wire and hook hoist

Built with the following Inv. dimensions: L 6000 (Incl. hinge) x H 1500 x W 2550 mm - Wooden base + iron door - The bed base is equipped with a multi-hole system so that heavy loads can be driven, which can be easily fastened Further reinforced with 1 x UNP200 vanger on each side as an edge rail for driving w/heavy loads

Lacquered in black gray (RAL 7021)

Note the low ramp-up speed of only approx. 7 degrees when the ramps are folded down + a completely flat bed when they are folded up

We also have a corresponding machine shed or 6500 mm + 6200 mm on the way in - as well as an alternative basic machine bed - see more at www.scanconcontainers.dk