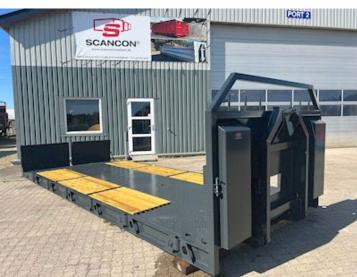

a total of 16 pcs. walking stick holes w/ 10 pcs. accompanying walking sticks - Tool cabinet in the front on both sides for chains - Prepared for container locks for 20-foot container - A wealth of lashing possibilities in the bottom of the barn!