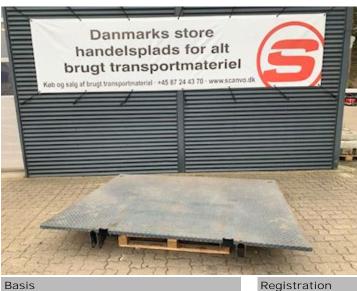

## Zepro Zepro 2000mm liftplade, Lift

Scanvo Trucks Danmark A/S Hårup Skovvej 7, Hårup 8600 Silkeborg

Sælger Salgsafdeling salg@scanvo.dk +45 8724 4370

+45 3046 2148 / 2498 2148 / 2497 2148 / 4011 0944

| Basis |           |
|-------|-----------|
| Туре  | Tail lift |
| Aksel |           |

Model year Ukendt Ref. no. Zepro liftplade

Beskrivelse

Stand

Zepro lift plate with the following dimensions: 2520 mm width x 2000 mm length, as well as an aluminum door on the plate. In really good condition.