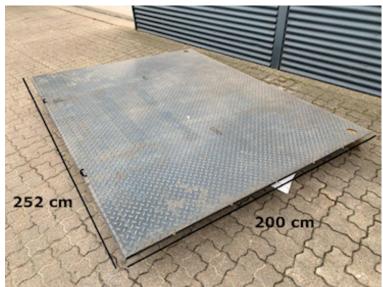

Model year Ukendt Ref. no. Zepro liftplade

Beskrivelse

Stand

Zepro lift plate with the following dimensions: 2520 mm width x 2000 mm length, as well as an aluminum door on the plate. In really good condition.

We have several used Zepro lift plates in stock.

Check your own lift plate with these measurements shown in the photos so we can make sure we have the right plate for you.

See our other offers on new and used lifts at www.scanvo.dk