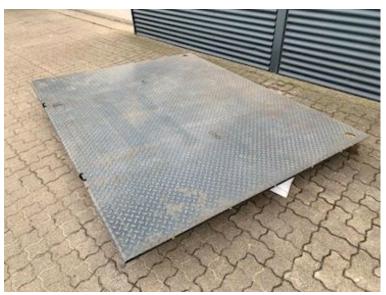

Model year Ukendt Ref. no. Zepro liftplade

Beskrivelse

Stand

Zepro lift plate with the following dimensions: 2520 mm width x 2000 mm length, as well as an aluminum door on the plate. In really good condition.

We have several used Zepro lift plates in stock.

Check your own lift plate with these measurements shown in the photos so we can make sure we have the right plate for you.

See our other offers on new and used lifts at www.scanvo.dk