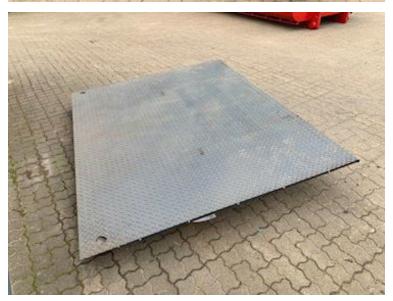

Model year Ukendt Ref. no. Zepro liftplade

Beskrivelse

Stand

Zepro lift plate with the following dimensions: 2520 mm width x 2000 mm length, as well as an aluminum door on the plate. In really good condition.

We have several used Zepro lift plates in stock.

Check your own lift plate with these measurements shown in the photos so we can make sure we have the right plate for you.

See our other offers on new and used lifts at www.scanvo.dk