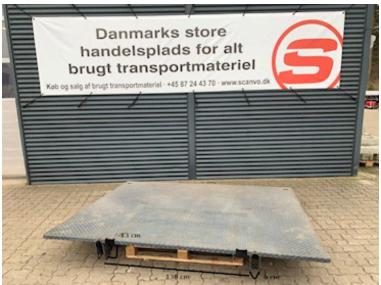

## Zepro Zepro 2000mm liftplade, Lift

Scanvo Trucks Danmark A/S Hårup Skovvej 7, Hårup 8600 Silkeborg

Sælger Salgsafdeling salg@scanvo.dk +45 8724 4370

+45 3046 2148 / 2498 2148 / 2497 2148 / 4011 0944

| Basis |           |
|-------|-----------|
| Туре  | Tail lift |
| Aksel |           |

Model year Ukendt Ref. no. Zepro liftplade

Beskrivelse

Stand

Zepro lift plate with the following dimensions: 2520 mm width x 2000 mm length, as well as an aluminum door on the plate. In really good condition.