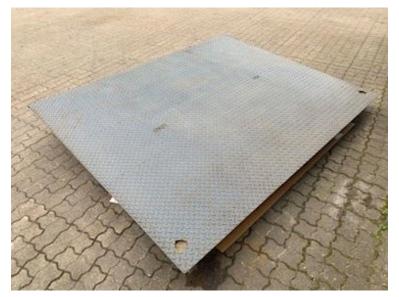

Model year Ukendt Ref. no. Zepro liftplade

Beskrivelse

Stand

Zepro lift plate with the following dimensions: 2520 mm width x 2000 mm length, as well as an aluminum door on the plate. In really good condition.

We have several used Zepro lift plates in stock.

Check your own lift plate with these measurements shown in the photos so we can make sure we have the right plate for you.

See our other offers on new and used lifts at www.scanvo.dk