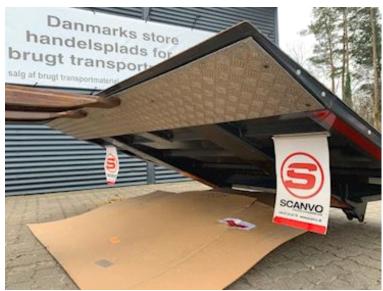

Model year Ukendt Ref. no. Zepro liftplade

Beskrivelse

Stand

Zepro lift plate with the following dimensions: 2520 mm width x 2000 mm length, as well as an aluminum door on the plate. In really good condition.

We have several used Zepro lift plates in stock.

Check your own lift plate with these measurements shown in the photos so we can make sure we have the right plate for you.

See our other offers on new and used lifts at www.scanvo.dk