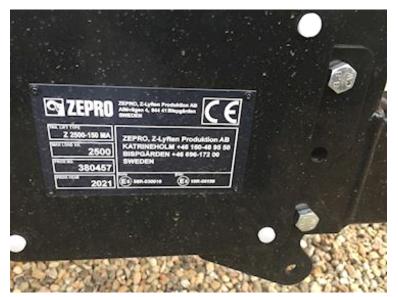

Model year Ukendt Ref. no. Zepro liftplade

Beskrivelse

Stand

Zepro lift plate with the following dimensions: 2520 mm width x 2000 mm length, as well as an aluminum door on the plate. In really good condition.

We have several used Zepro lift plates in stock.

Check your own lift plate with these measurements shown in the photos so we can make sure we have the right plate for you.

See our other offers on new and used lifts at www.scanvo.dk