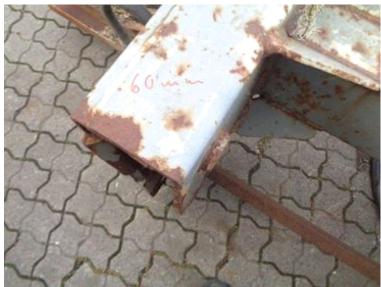

## Beskrivelse

Removable HMF 20 t/m crane console with HMF pull travers with D value - 190 kN - V -value 70 kN according to HMF technical documentation - light, air and oil pulled backwards - outrigger suspension - Dimensions: 785 mm from center to center between vanes - fork width 700mm which goes in over crane suspension brackets - 60mm suspension bolts - 475mm from lower bolt to top - 1350mm long. - shed car pull - taillights - toolbox - grey with white lamp housings need sandblasting See more crane equipment on our website www.scanvo.dk