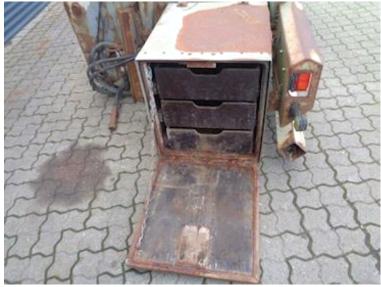

## Beskrivelse

Removable HMF 20 t/m crane console with HMF pull travers with D value - 190 kN - V -value 70 kN according to HMF technical documentation - light, air and oil pulled backwards - outrigger suspension - Dimensions: 785 mm from center to center between vanes - fork width 700mm which goes in over crane suspension brackets - 60mm suspension bolts - 475mm from lower bolt to top - 1350mm long. - shed car pull - taillights - toolbox - grey with white lamp housings need sandblasting See more crane equipment on our website www.scanvo.dk