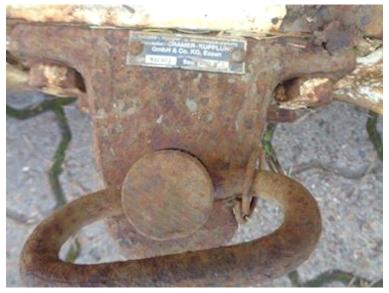

## Beskrivelse

Removable HMF 20 t/m crane console with HMF pull travers with D value - 190 kN - V -value 70 kN according to HMF technical documentation - light, air and oil pulled backwards - outrigger suspension - Dimensions: 785 mm from center to center between vanes - fork width 700mm which goes in over crane suspension brackets - 60mm suspension bolts - 475mm from lower bolt to top - 1350mm long. - shed car pull - taillights - toolbox - grey with white lamp housings need sandblasting See more crane equipment on our website www.scanvo.dk