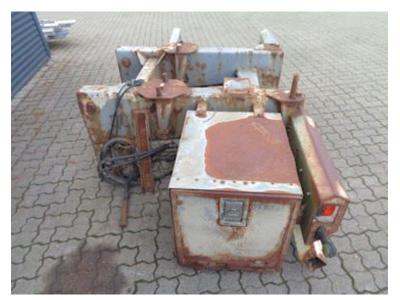

## Beskrivelse

Removable HMF 20 t/m crane console with HMF pull travers with D value - 190 kN - V -value 70 kN according to HMF technical documentation - light, air and oil pulled backwards - outrigger suspension - Dimensions: 785 mm from center to center between vanes - fork width 700mm which goes in over crane suspension brackets - 60mm suspension bolts - 475mm from lower bolt to top - 1350mm long. - shed car pull - taillights - toolbox - grey with white lamp housings need sandblasting See more crane equipment on our website www.scanvo.dk