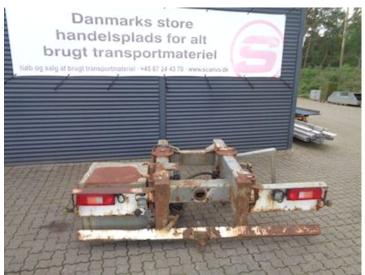

## Beskrivelse

Removable HMF 20 t/m crane console with HMF pull travers with D value - 190 kN - V -value 70 kN according to HMF technical documentation - light, air and oil pulled backwards - outrigger suspension - Dimensions: 785 mm from center to center between vanes - fork width 700mm which goes in over crane suspension brackets - 60mm suspension bolts - 475mm from lower bolt to top - 1350mm long. - shed car pull - taillights - toolbox - grey with white lamp housings need sandblasting See more crane equipment on our website www.scanvo.dk