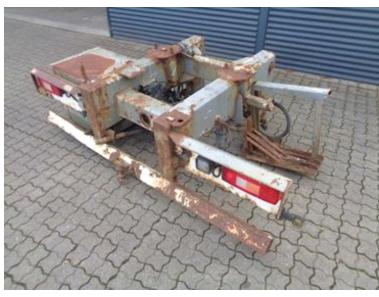

## Beskrivelse

Removable HMF 20 t/m crane console with HMF pull travers with D value - 190 kN - V -value 70 kN according to HMF technical documentation - light, air and oil pulled backwards - outrigger suspension - Dimensions: 785 mm from center to center between vanes - fork width 700mm which goes in over crane suspension brackets - 60mm suspension bolts - 475mm from lower bolt to top - 1350mm long. - shed car pull - taillights - toolbox - grey with white lamp housings need sandblasting See more crane equipment on our website www.scanvo.dk