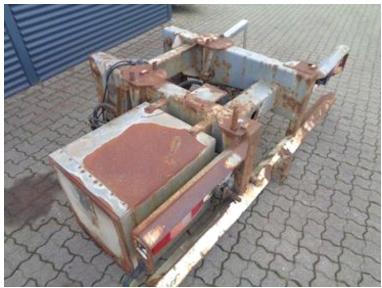

## Beskrivelse

Removable HMF 20 t/m crane console with HMF pull travers with D value - 190 kN - V -value 70 kN according to HMF technical documentation - light, air and oil pulled backwards - outrigger suspension - Dimensions: 785 mm from center to center between vanes - fork width 700mm which goes in over crane suspension brackets - 60mm suspension bolts - 475mm from lower bolt to top - 1350mm long. - shed car pull - taillights - toolbox - grey with white lamp housings need sandblasting See more crane equipment on our website www.scanvo.dk