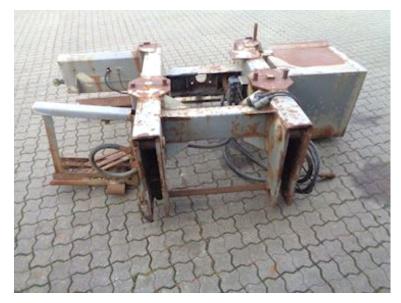

## Beskrivelse

Removable HMF 20 t/m crane console with HMF pull travers with D value - 190 kN - V -value 70 kN according to HMF technical documentation - light, air and oil pulled backwards - outrigger suspension - Dimensions: 785 mm from center to center between vanes - fork width 700mm which goes in over crane suspension brackets - 60mm suspension bolts - 475mm from lower bolt to top - 1350mm long. - shed car pull - taillights - toolbox - grey with white lamp housings need sandblasting See more crane equipment on our website www.scanvo.dk