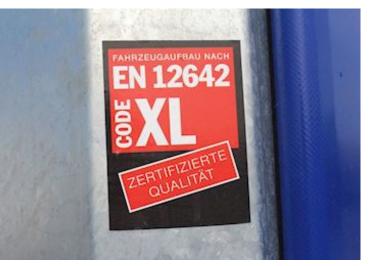

This chassis is supplied with galvanized chassis and corners, RAL 9006 silver tarpaulin which is also XL-approved according to EN 12642 XL - Sliding roof - we also supply 1 and 2 axle 27 and 33 pallets with the same specification.