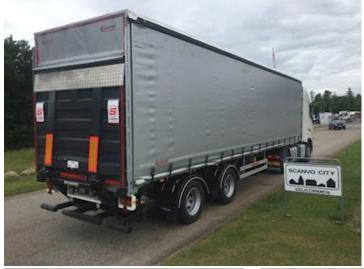

## Hangler 12,5 mtr 2 akslet city lift - 30 pallers, City

Scanvo Trucks Danmark A/S Hårup Skovvej 7, Hårup 8600 Silkeborg

Sælger Salgsafdeling salg@scanvo.dk +45 8724 4370 +45 3046 2148 / 2498 2148 / 2497 2148 / 4011 0944

## Beskrivelse

Immediate delivery - archive photos from previous deliveries BRAND NEW 2 axle HANGLER MODEL SZS-H380 RH140 ROADRUNNER City curtain trailer 30 pallets

Hangler 2-axle city curtain trailer with 30 pallets i.a. zepro 2500 kg Z250-155 lift with 2200 mm steel plate in DB 7050 Novagrau - SAF axles with drum brakes and air suspension - axle lift on 1st axle - rotatable 2nd axle - central lubrication block for lubrication of the entire turntable