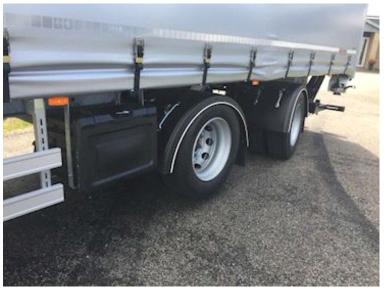

| Basis                |                                        |
|----------------------|----------------------------------------|
| Туре                 | Semi-Trailer                           |
| Aksel                | 2                                      |
| Stand                | Brand new                              |
| Suspension           |                                        |
| Air                  | ×                                      |
| Brakes               |                                        |
| Drum brakes          | III III III III III III III III III II |
| ABS                  | <ul> <li>✓</li> </ul>                  |
| Chassis              |                                        |
| Wheelbase mm         | 1-2 aksel 1810mm                       |
| Toolbox              | III III III III III III III III III II |
| Wheelbase to 1. axel | mm 5810mm                              |
| Shaft type           | SAF                                    |
| Axle load kg         | 10+10                                  |
| Stool height mm      | 1150mm                                 |
| Truck body / box     |                                        |
| Bottom               | Finer                                  |

| and the second |                                        |
|------------------------------------------------------------------------------------------------------------------|----------------------------------------|
| Tyres                                                                                                            |                                        |
| % remaining                                                                                                      | 100                                    |
| Dimensions                                                                                                       | 275/70x22,5                            |
| Registration                                                                                                     |                                        |
| Model year                                                                                                       | 2024                                   |
| Chassis number (VIN)                                                                                             | 0058                                   |
| Ref. no.                                                                                                         | 6984                                   |
| Brand new                                                                                                        | III. III. III. III. III. III. III. III |
|                                                                                                                  |                                        |
| Weight                                                                                                           |                                        |
| Loading capacity kg                                                                                              | ca 31200                               |
| Overall weight kg                                                                                                | 38000                                  |
| Tare weight kg                                                                                                   | ca 6800                                |
| King pin kg                                                                                                      | 18000                                  |
| City                                                                                                             |                                        |
| Revolving axle                                                                                                   | <ul> <li>✓</li> </ul>                  |
| Doors                                                                                                            |                                        |
| Rear doors                                                                                                       |                                        |
|                                                                                                                  |                                        |
|                                                                                                                  |                                        |