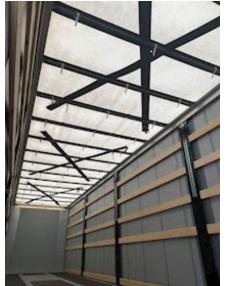

This chassis is supplied with galvanized chassis and corners, RAL 9006 silver tarpaulin which is also XL-approved according to EN 12642 XL - Sliding roof - we also supply 1 and 2 axle 27 and 33 pallets with the same specification.

| Dimensions            |             |                       |
|-----------------------|-------------|-----------------------|
| Internal height r     | mm          | 2690                  |
| Internal width m      | m           | 2480                  |
| Internal length r     | mm          | 12450                 |
| Load highness a       | t side mm   | 2600                  |
| Load highness a       | t back mm   | 2460                  |
| Lift                  |             |                       |
| Lift kg               |             | 2500                  |
| Make                  |             | Zepro                 |
| Radio remote controle |             | <ul> <li>✓</li> </ul> |
| Hight at platforn     | n mm        | 2200                  |
| Model year            |             | 2022                  |
| Model                 |             | Z2500-155             |
| Serie no.             |             | XXXX                  |
| Tent                  |             |                       |
| Curtain               | I begge sid | ler XL godkendt       |
| Roller roof           |             |                       |
|                       |             |                       |