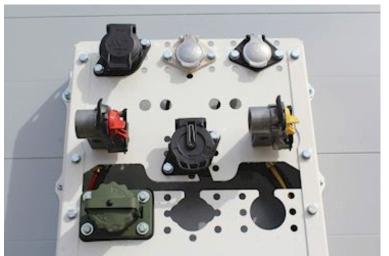

## Beskrivelse

Immediate delivery - archive photos from previous deliveries BRAND NEW 2 axle HANGLER MODEL SZS-H380 RH140 ROADRUNNER City curtain trailer 30 pallets

Hangler 2-axle city curtain trailer with 30 pallets i.a. zepro 2500 kg Z250-155 lift with 2200 mm steel plate in DB 7050 Novagrau - SAF axles with drum brakes and air suspension - axle lift on 1st axle - rotatable 2nd axle - central lubrication block for lubrication of the entire turntable