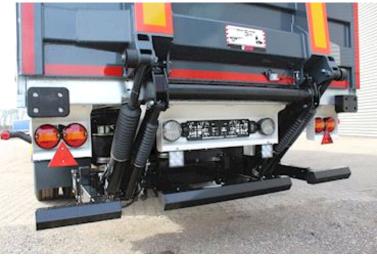

| Dimensions            |             |                       |
|-----------------------|-------------|-----------------------|
| Internal height r     | mm          | 2690                  |
| Internal width m      | m           | 2480                  |
| Internal length r     | mm          | 12450                 |
| Load highness a       | t side mm   | 2600                  |
| Load highness a       | t back mm   | 2460                  |
| Lift                  |             |                       |
| Lift kg               |             | 2500                  |
| Make                  |             | Zepro                 |
| Radio remote controle |             | <ul> <li>✓</li> </ul> |
| Hight at platforn     | n mm        | 2200                  |
| Model year            |             | 2022                  |
| Model                 |             | Z2500-155             |
| Serie no.             |             | XXXX                  |
| Tent                  |             |                       |
| Curtain               | I begge sid | ler XL godkendt       |
| Roller roof           |             |                       |
|                       |             |                       |

## Beskrivelse

Immediate delivery - archive photos from previous deliveries BRAND NEW 2 axle HANGLER MODEL SZS-H380 RH140 ROADRUNNER City curtain trailer 30 pallets

Hangler 2-axle city curtain trailer with 30 pallets i.a. zepro 2500 kg Z250-155 lift with 2200 mm steel plate in DB 7050 Novagrau - SAF axles with drum brakes and air suspension - axle lift on 1st axle - rotatable 2nd axle - central lubrication block for lubrication of the entire turntable