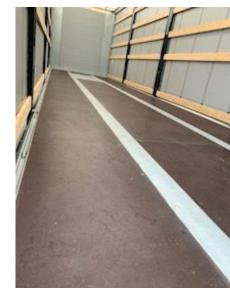

| Dimensions            |             |                       |
|-----------------------|-------------|-----------------------|
| Internal height r     | mm          | 2690                  |
| Internal width m      | m           | 2480                  |
| Internal length r     | mm          | 12450                 |
| Load highness a       | t side mm   | 2600                  |
| Load highness a       | t back mm   | 2460                  |
| Lift                  |             |                       |
| Lift kg               |             | 2500                  |
| Make                  |             | Zepro                 |
| Radio remote controle |             | <ul> <li>✓</li> </ul> |
| Hight at platforn     | n mm        | 2200                  |
| Model year            |             | 2022                  |
| Model                 |             | Z2500-155             |
| Serie no.             |             | XXXX                  |
| Tent                  |             |                       |
| Curtain               | I begge sid | ler XL godkendt       |
| Roller roof           |             |                       |
|                       |             |                       |

## Beskrivelse

Immediate delivery - archive photos from previous deliveries BRAND NEW 2 axle HANGLER MODEL SZS-H380 RH140 ROADRUNNER City curtain trailer 30 pallets

Hangler 2-axle city curtain trailer with 30 pallets i.a. zepro 2500 kg Z250-155 lift with 2200 mm steel plate in DB 7050 Novagrau - SAF axles with drum brakes and air suspension - axle lift on 1st axle - rotatable 2nd axle - central lubrication block for lubrication of the entire turntable