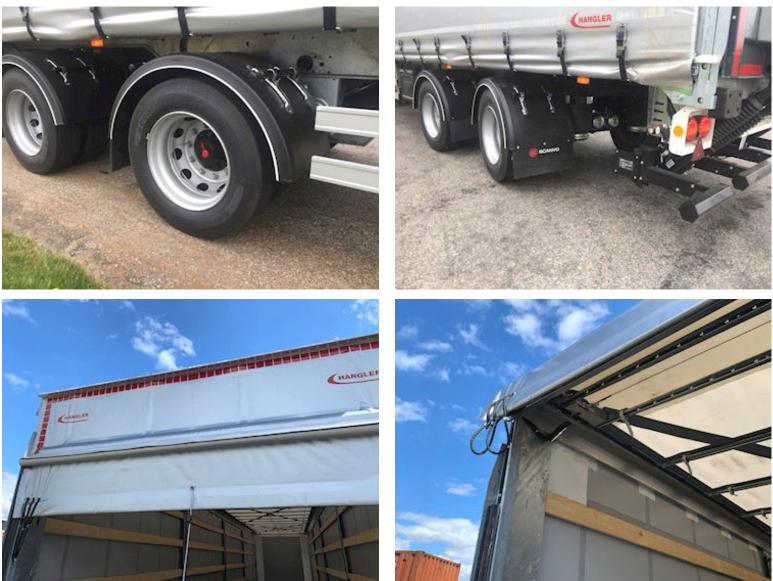

| Basis                |                                        |
|----------------------|----------------------------------------|
| Туре                 | Semi-Trailer                           |
| Aksel                | 2                                      |
| Stand                | Brand new                              |
| Suspension           |                                        |
| Air                  | ×                                      |
| Brakes               |                                        |
| Drum brakes          | III III III III III III III III III II |
| ABS                  | <ul> <li>✓</li> </ul>                  |
| Chassis              |                                        |
| Wheelbase mm         | 1-2 aksel 1810mm                       |
| Toolbox              | III III III III III III III III III II |
| Wheelbase to 1. axel | mm 5810mm                              |
| Shaft type           | SAF                                    |
| Axle load kg         | 10+10                                  |
| Stool height mm      | 1150mm                                 |
| Truck body / box     |                                        |
| Bottom               | Finer                                  |

| and the second |                                        |
|------------------------------------------------------------------------------------------------------------------|----------------------------------------|
| Tyres                                                                                                            |                                        |
| % remaining                                                                                                      | 100                                    |
| Dimensions                                                                                                       | 275/70x22,5                            |
| Registration                                                                                                     |                                        |
| Model year                                                                                                       | 2024                                   |
| Chassis number (VIN)                                                                                             | 0058                                   |
| Ref. no.                                                                                                         | 6984                                   |
| Brand new                                                                                                        | III. III. III. III. III. III. III. III |
|                                                                                                                  |                                        |
| Weight                                                                                                           |                                        |
| Loading capacity kg                                                                                              | ca 31200                               |
| Overall weight kg                                                                                                | 38000                                  |
| Tare weight kg                                                                                                   | ca 6800                                |
| King pin kg                                                                                                      | 18000                                  |
| City                                                                                                             |                                        |
| Revolving axle                                                                                                   | <ul> <li>✓</li> </ul>                  |
| Doors                                                                                                            |                                        |
| Rear doors                                                                                                       |                                        |
|                                                                                                                  |                                        |
|                                                                                                                  |                                        |

| Dimensions            |             |                       |
|-----------------------|-------------|-----------------------|
| Internal height r     | mm          | 2690                  |
| Internal width m      | m           | 2480                  |
| Internal length r     | mm          | 12450                 |
| Load highness a       | t side mm   | 2600                  |
| Load highness a       | t back mm   | 2460                  |
| Lift                  |             |                       |
| Lift kg               |             | 2500                  |
| Make                  |             | Zepro                 |
| Radio remote controle |             | <ul> <li>✓</li> </ul> |
| Hight at platforn     | n mm        | 2200                  |
| Model year            |             | 2022                  |
| Model                 |             | Z2500-155             |
| Serie no.             |             | XXXX                  |
| Tent                  |             |                       |
| Curtain               | I begge sid | ler XL godkendt       |
| Roller roof           |             |                       |
|                       |             |                       |

## Beskrivelse

Immediate delivery - archive photos from previous deliveries BRAND NEW 2 axle HANGLER MODEL SZS-H380 RH140 ROADRUNNER City curtain trailer 30 pallets

Hangler 2-axle city curtain trailer with 30 pallets i.a. zepro 2500 kg Z250-155 lift with 2200 mm steel plate in DB 7050 Novagrau - SAF axles with drum brakes and air suspension - axle lift on 1st axle - rotatable 2nd axle - central lubrication block for lubrication of the entire turntable

This chassis is supplied with galvanized chassis and corners, RAL 9006 silver tarpaulin which is also XL-approved according to EN 12642 XL - Sliding roof - we also supply 1 and 2 axle 27 and 33 pallets with the same specification.