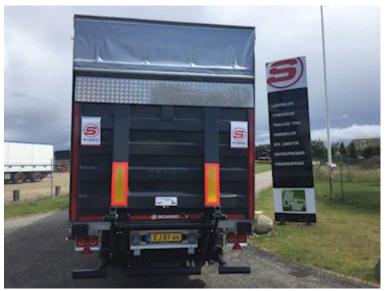

## Beskrivelse

Immediate delivery - archive photos from previous deliveries BRAND NEW 2 axle HANGLER MODEL SZS-H380 RH140 ROADRUNNER City curtain trailer 30 pallets

Hangler 2-axle city curtain trailer with 30 pallets i.a. zepro 2500 kg Z250-155 lift with 2200 mm steel plate in DB 7050 Novagrau - SAF axles with drum brakes and air suspension - axle lift on 1st axle - rotatable 2nd axle - central lubrication block for lubrication of the entire turntable

| and the second |                                        |
|------------------------------------------------------------------------------------------------------------------|----------------------------------------|
| Tyres                                                                                                            |                                        |
| % remaining                                                                                                      | 100                                    |
| Dimensions                                                                                                       | 275/70x22,5                            |
| Registration                                                                                                     |                                        |
| Model year                                                                                                       | 2024                                   |
| Chassis number (VIN)                                                                                             | 0058                                   |
| Ref. no.                                                                                                         | 6984                                   |
| Brand new                                                                                                        | III. III. III. III. III. III. III. III |
|                                                                                                                  |                                        |
| Weight                                                                                                           |                                        |
| Loading capacity kg                                                                                              | ca 31200                               |
| Overall weight kg                                                                                                | 38000                                  |
| Tare weight kg                                                                                                   | ca 6800                                |
| King pin kg                                                                                                      | 18000                                  |
| City                                                                                                             |                                        |
| Revolving axle                                                                                                   | <ul> <li>✓</li> </ul>                  |
| Doors                                                                                                            |                                        |
| Rear doors                                                                                                       |                                        |
|                                                                                                                  |                                        |
|                                                                                                                  |                                        |

| Dimensions            |             |                       |
|-----------------------|-------------|-----------------------|
| Internal height r     | mm          | 2690                  |
| Internal width m      | m           | 2480                  |
| Internal length r     | mm          | 12450                 |
| Load highness a       | t side mm   | 2600                  |
| Load highness a       | t back mm   | 2460                  |
| Lift                  |             |                       |
| Lift kg               |             | 2500                  |
| Make                  |             | Zepro                 |
| Radio remote controle |             | <ul> <li>✓</li> </ul> |
| Hight at platforn     | n mm        | 2200                  |
| Model year            |             | 2022                  |
| Model                 |             | Z2500-155             |
| Serie no.             |             | XXXX                  |
| Tent                  |             |                       |
| Curtain               | I begge sid | ler XL godkendt       |
| Roller roof           |             |                       |
|                       |             |                       |