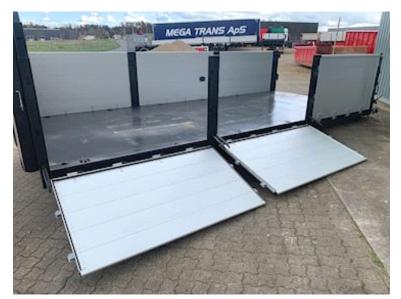

## Beskrivelse

Factory new Scancon SAL6515 container aluminum sides + automatic rear bumper 6500 mm open container for hook and wire hoist - 3 divided aluminum sides with 4 mm material thickness + K5 chinegrip posts - Aut. back pocket

Internal dimensions: L 6500 x W 2450 x H 990 mm - A 20-foot shipping container can be placed in it - The bottom plate is 4 mm Hardox 450 steel plate - Steel-blasted and finished painted in RAL 7021 - Front panel 1600 mm - Lashing rings in bed bottom