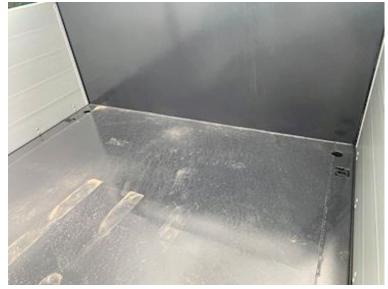

| 15 |
|----|
| V  |
|    |
|    |
| 50 |
| 90 |
| 50 |
| 00 |
| 15 |
|    |

| Hoist                  |                   |
|------------------------|-------------------|
| Hook lift              | ✔                 |
| Wire                   | ❤                 |
| Doors                  |                   |
| Opening side, right    | ✔                 |
| Opening side, left     | ❤                 |
| Top hung tailgate      | ✓                 |
| Automatic tailgate     | ✓                 |
| Truck body / box       |                   |
| Bottom                 | Hardox 450 (4 mm) |
| Boards                 | ✓                 |
| Height of boards mm    | 990               |
| Kinnegrip              | ✓                 |
| Thickness of panel (cm | ) 4mm (Alu-sider) |
| Make                   | Scancon           |
| Sockets                | ✓                 |
| Foldable lashing rings | ✓                 |
|                        |                   |

Internal dimensions: L 6500 x W 2450 x H 990 mm - A 20-foot shipping container can be placed in it - The bottom plate is 4 mm Hardox 450 steel plate - Steel-blasted and finished painted in RAL 7021 - Front panel 1600 mm - Lashing rings in bed bottom