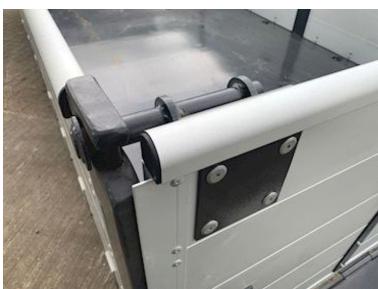

| 15 |
|----|
| V  |
|    |
|    |
| 50 |
| 90 |
| 50 |
| 00 |
| 15 |
|    |

| Hoist                  |                   |
|------------------------|-------------------|
| Hook lift              | ✔                 |
| Wire                   | ❤                 |
| Doors                  |                   |
| Opening side, right    | ✔                 |
| Opening side, left     | ❤                 |
| Top hung tailgate      | ✓                 |
| Automatic tailgate     | ✓                 |
| Truck body / box       |                   |
| Bottom                 | Hardox 450 (4 mm) |
| Boards                 | ✓                 |
| Height of boards mm    | 990               |
| Kinnegrip              | ✓                 |
| Thickness of panel (cm | ) 4mm (Alu-sider) |
| Make                   | Scancon           |
| Sockets                | ✓                 |
| Foldable lashing rings | ✓                 |
|                        |                   |

## Beskrivelse

Factory new Scancon SAL6515 container aluminum sides + automatic rear bumper 6500 mm open container for hook and wire hoist - 3 divided aluminum sides with 4 mm material thickness + K5 chinegrip posts - Aut. back pocket