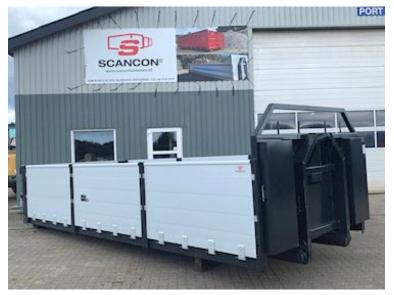

## Beskrivelse

Factory new Scancon SAL6515 container aluminum sides + automatic rear bumper 6500 mm open container for hook and wire hoist - 3 divided aluminum sides with 4 mm material thickness + K5 chinegrip posts - Aut. back pocket

Internal dimensions: L 6500 x W 2450 x H 990 mm - A 20-foot shipping container can be placed in it - The bottom plate is 4 mm Hardox 450 steel plate - Steel-blasted and finished painted in RAL 7021 - Front panel 1600 mm - Lashing rings in bed bottom