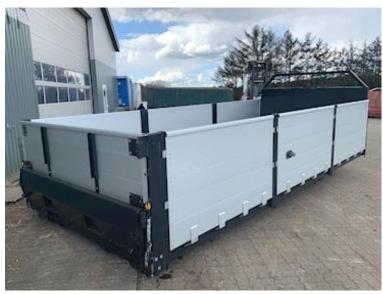

## Beskrivelse

Factory new Scancon SAL6515 container aluminum sides + automatic rear bumper 6500 mm open container for hook and wire hoist - 3 divided aluminum sides with 4 mm material thickness + K5 chinegrip posts - Aut. back pocket

Internal dimensions: L 6500 x W 2450 x H 990 mm - A 20-foot shipping container can be placed in it - The bottom plate is 4 mm Hardox 450 steel plate - Steel-blasted and finished painted in RAL 7021 - Front panel 1600 mm - Lashing rings in bed bottom