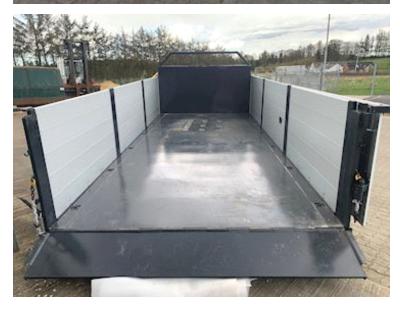

## Beskrivelse

Factory new Scancon SAL6515 container aluminum sides + automatic rear bumper 6500 mm open container for hook and wire hoist - 3 divided aluminum sides with 4 mm material thickness + K5 chinegrip posts - Aut. back pocket

Internal dimensions: L 6500 x W 2450 x H 990 mm - A 20-foot shipping container can be placed in it - The bottom plate is 4 mm Hardox 450 steel plate - Steel-blasted and finished painted in RAL 7021 - Front panel 1600 mm - Lashing rings in bed bottom