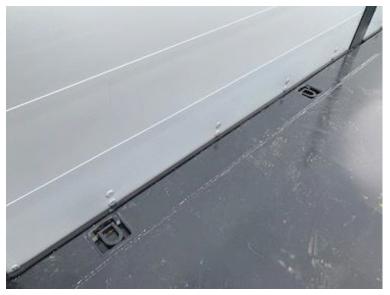

| 15 |
|----|
| V  |
|    |
|    |
| 50 |
| 90 |
| 50 |
| 00 |
| 15 |
|    |

| Hoist                  |                   |
|------------------------|-------------------|
| Hook lift              | ✔                 |
| Wire                   | ❤                 |
| Doors                  |                   |
| Opening side, right    | ✔                 |
| Opening side, left     | ❤                 |
| Top hung tailgate      | ✓                 |
| Automatic tailgate     | ✓                 |
| Truck body / box       |                   |
| Bottom                 | Hardox 450 (4 mm) |
| Boards                 | ✓                 |
| Height of boards mm    | 990               |
| Kinnegrip              | ✓                 |
| Thickness of panel (cm | ) 4mm (Alu-sider) |
| Make                   | Scancon           |
| Sockets                | ✓                 |
| Foldable lashing rings | ✓                 |
|                        |                   |

Internal dimensions: L 6500 x W 2450 x H 990 mm - A 20-foot shipping container can be placed in it - The bottom plate is 4 mm Hardox 450 steel plate - Steel-blasted and finished painted in RAL 7021 - Front panel 1600 mm - Lashing rings in bed bottom