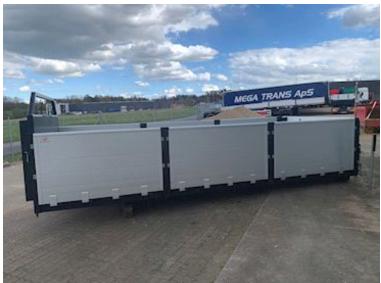

## Beskrivelse

Factory new Scancon SAL6515 container aluminum sides + automatic rear bumper 6500 mm open container for hook and wire hoist - 3 divided aluminum sides with 4 mm material thickness + K5 chinegrip posts - Aut. back pocket

Internal dimensions: L 6500 x W 2450 x H 990 mm - A 20-foot shipping container can be placed in it - The bottom plate is 4 mm Hardox 450 steel plate - Steel-blasted and finished painted in RAL 7021 - Front panel 1600 mm - Lashing rings in bed bottom