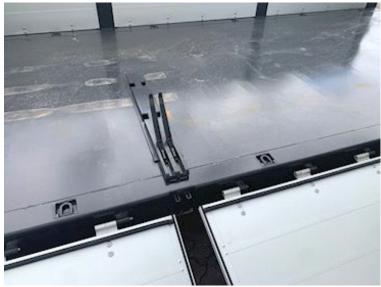

| 15 |
|----|
| V  |
|    |
|    |
| 50 |
| 90 |
| 50 |
| 00 |
| 15 |
|    |

| Hoist                  |                   |
|------------------------|-------------------|
| Hook lift              | ✔                 |
| Wire                   | ❤                 |
| Doors                  |                   |
| Opening side, right    | ✔                 |
| Opening side, left     | ❤                 |
| Top hung tailgate      | ✓                 |
| Automatic tailgate     | ✓                 |
| Truck body / box       |                   |
| Bottom                 | Hardox 450 (4 mm) |
| Boards                 | ✓                 |
| Height of boards mm    | 990               |
| Kinnegrip              | ✓                 |
| Thickness of panel (cm | ) 4mm (Alu-sider) |
| Make                   | Scancon           |
| Sockets                | ✓                 |
| Foldable lashing rings | ✓                 |
|                        |                   |

Internal dimensions: L 6500 x W 2450 x H 990 mm - A 20-foot shipping container can be placed in it - The bottom plate is 4 mm Hardox 450 steel plate - Steel-blasted and finished painted in RAL 7021 - Front panel 1600 mm - Lashing rings in bed bottom