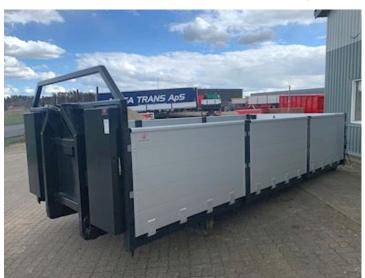

## Beskrivelse

Factory new Scancon SAL6515 container aluminum sides + automatic rear bumper 6500 mm open container for hook and wire hoist - 3 divided aluminum sides with 4 mm material thickness + K5 chinegrip posts - Aut. back pocket

Internal dimensions: L 6500 x W 2450 x H 990 mm - A 20-foot shipping container can be placed in it - The bottom plate is 4 mm Hardox 450 steel plate - Steel-blasted and finished painted in RAL 7021 - Front panel 1600 mm - Lashing rings in bed bottom