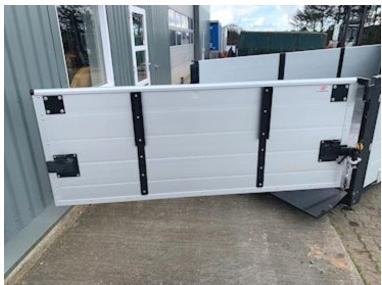

## Beskrivelse

Factory new Scancon SAL6515 container aluminum sides + automatic rear bumper 6500 mm open container for hook and wire hoist - 3 divided aluminum sides with 4 mm material thickness + K5 chinegrip posts - Aut. back pocket

Internal dimensions: L 6500 x W 2450 x H 990 mm - A 20-foot shipping container can be placed in it - The bottom plate is 4 mm Hardox 450 steel plate - Steel-blasted and finished painted in RAL 7021 - Front panel 1600 mm - Lashing rings in bed bottom