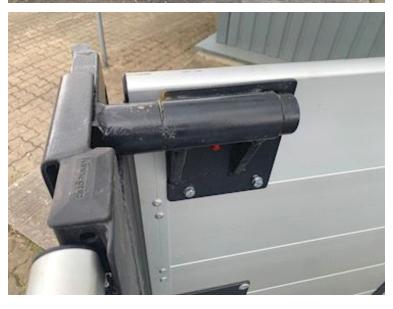

| 15 |
|----|
| V  |
|    |
|    |
| 50 |
| 90 |
| 50 |
| 00 |
| 15 |
|    |

| Hoist                  |                   |
|------------------------|-------------------|
| Hook lift              | ✔                 |
| Wire                   | ❤                 |
| Doors                  |                   |
| Opening side, right    | ✔                 |
| Opening side, left     | ❤                 |
| Top hung tailgate      | ✓                 |
| Automatic tailgate     | ✓                 |
| Truck body / box       |                   |
| Bottom                 | Hardox 450 (4 mm) |
| Boards                 | ✓                 |
| Height of boards mm    | 990               |
| Kinnegrip              | ✓                 |
| Thickness of panel (cm | ) 4mm (Alu-sider) |
| Make                   | Scancon           |
| Sockets                | ✓                 |
| Foldable lashing rings | ✓                 |
|                        |                   |

## Beskrivelse

Factory new Scancon SAL6515 container aluminum sides + automatic rear bumper 6500 mm open container for hook and wire hoist - 3 divided aluminum sides with 4 mm material thickness + K5 chinegrip posts - Aut. back pocket