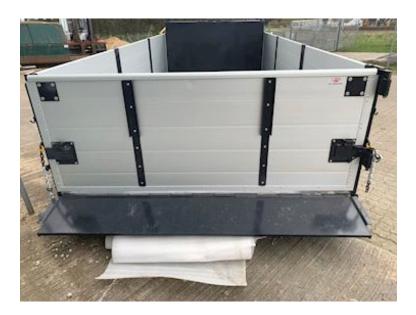

## Beskrivelse

Factory new Scancon SAL6515 container aluminum sides + automatic rear bumper 6500 mm open container for hook and wire hoist - 3 divided aluminum sides with 4 mm material thickness + K5 chinegrip posts - Aut. back pocket

Internal dimensions: L 6500 x W 2450 x H 990 mm - A 20-foot shipping container can be placed in it - The bottom plate is 4 mm Hardox 450 steel plate - Steel-blasted and finished painted in RAL 7021 - Front panel 1600 mm - Lashing rings in bed bottom

Shown barns have been sold, new ones have been ordered home

Archive photos differ from future aluminum crates as these have been ordered without canes and cane holes

There are already several lengths in the pipeline, on their way home