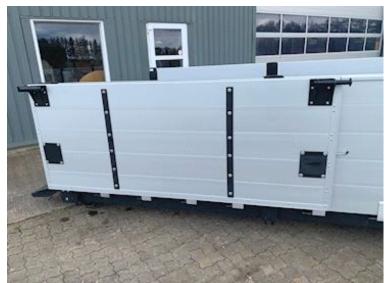

| 15 |
|----|
| V  |
|    |
|    |
| 50 |
| 90 |
| 50 |
| 00 |
| 15 |
|    |

| Hoist                  |                   |
|------------------------|-------------------|
| Hook lift              | ✔                 |
| Wire                   | ❤                 |
| Doors                  |                   |
| Opening side, right    | ✔                 |
| Opening side, left     | ❤                 |
| Top hung tailgate      | ✓                 |
| Automatic tailgate     | ✓                 |
| Truck body / box       |                   |
| Bottom                 | Hardox 450 (4 mm) |
| Boards                 | ✓                 |
| Height of boards mm    | 990               |
| Kinnegrip              | ✓                 |
| Thickness of panel (cm | ) 4mm (Alu-sider) |
| Make                   | Scancon           |
| Sockets                | ✓                 |
| Foldable lashing rings | ✓                 |
|                        |                   |

## Beskrivelse

Factory new Scancon SAL6515 container aluminum sides + automatic rear bumper 6500 mm open container for hook and wire hoist - 3 divided aluminum sides with 4 mm material thickness + K5 chinegrip posts - Aut. back pocket

Internal dimensions: L 6500 x W 2450 x H 990 mm - A 20-foot shipping container can be placed in it - The bottom plate is 4 mm Hardox 450 steel plate - Steel-blasted and finished painted in RAL 7021 - Front panel 1600 mm - Lashing rings in bed bottom