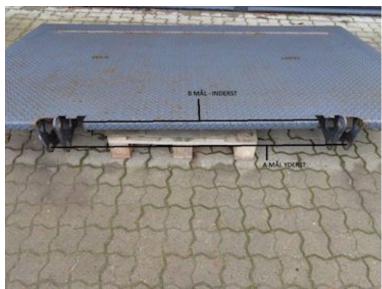

## Beskrivelse

Zepro Z150-135MA lift plate with container stop. H: 1500 mm x B: 2530 mm. Further measurements can be seen on the last image. We have several used Zepro lift plates in stock with height of 1800mm and 2000mm as well as with Alu. Folding Plate for HDI Check your own lift plate with these measurements as shown on photos Thus we make sure we have the right plate for you. Check out our other offers for new and used lifts at www.scanvo.dk