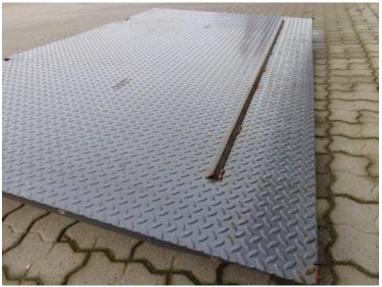

## Beskrivelse

Zepro Z150-135MA lift plate with container stop. H: 1500 mm x B: 2530 mm. Further measurements can be seen on the last image. We have several used Zepro lift plates in stock with height of 1800mm and 2000mm as well as with Alu. Folding Plate for HDI Check your own lift plate with these measurements as shown on photos Thus we make sure we have the right plate for you. Check out our other offers for new and used lifts at www.scanvo.dk