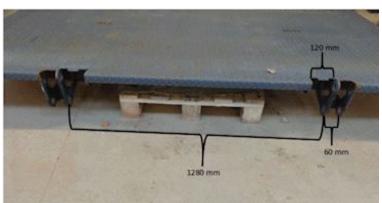

## Beskrivelse

Zepro Z150-135MA lift plate with container stop. H: 1500 mm x B: 2530 mm. Further measurements can be seen on the last image. We have several used Zepro lift plates in stock with height of 1800mm and 2000mm as well as with Alu. Folding Plate for HDI Check your own lift plate with these measurements as shown on photos Thus we make sure we have the right plate for you. Check out our other offers for new and used lifts at www.scanvo.dk