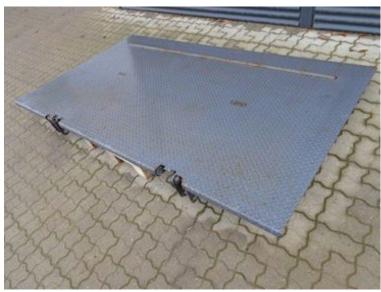

## Beskrivelse

Zepro Z150-135MA lift plate with container stop. H: 1500 mm x B: 2530 mm. Further measurements can be seen on the last image. We have several used Zepro lift plates in stock with height of 1800mm and 2000mm as well as with Alu. Folding Plate for HDI Check your own lift plate with these measurements as shown on photos Thus we make sure we have the right plate for you. Check out our other offers for new and used lifts at www.scanvo.dk