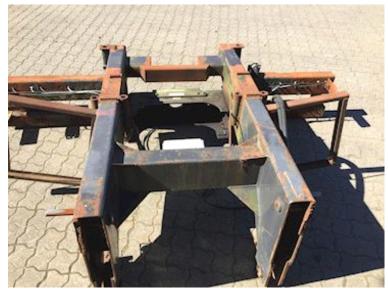

## Beskrivelse

Detachable HMF 14 t/M crane console with Volvo pull traverses with D value-190kn-V-value 50kn light, air and pulled with rear-support pin plate suspension on both sides-measurements: 770 mm from center to center between stringers-fork width 600mm which goes in over crane suspension brackets-50 mm suspension bolts-475mm from bottom bolt to upper-1500 mm long. See more crane equipment on our website www.scanvo.dk