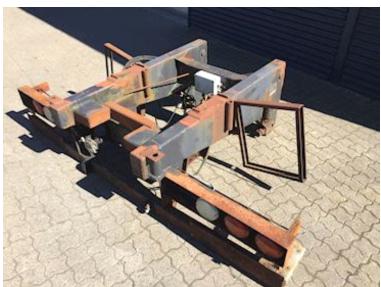

## Beskrivelse

Detachable HMF 14 t/M crane console with Volvo pull traverses with D value-190kn-V-value 50kn light, air and pulled with rear-support pin plate suspension on both sides-measurements: 770 mm from center to center between stringers-fork width 600mm which goes in over crane suspension brackets-50 mm suspension bolts-475mm from bottom bolt to upper-1500 mm long. See more crane equipment on our website www.scanvo.dk