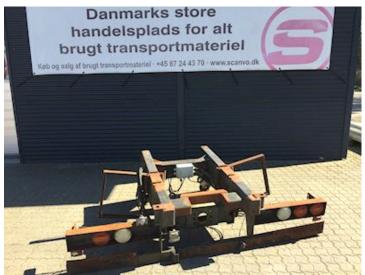

## Beskrivelse

Detachable HMF 14 t/M crane console with Volvo pull traverses with D value-190kn-V-value 50kn light, air and pulled with rear-support pin plate suspension on both sides-measurements: 770 mm from center to center between stringers-fork width 600mm which goes in over crane suspension brackets-50 mm suspension bolts-475mm from bottom bolt to upper-1500 mm long. See more crane equipment on our website www.scanvo.dk