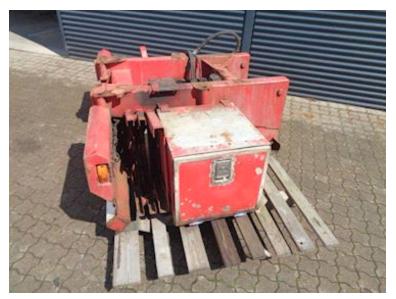

## Beskrivelse

Removable HMF 14.2 t/M crane bracket prepared for pull with HMF center mounted drawtravers with D value 190 Cn V value 70 kN according to For technical documentation-measurements: 740 mm from center to center between stringers on fork width which goes in over crane suspension brackets-50 mm suspension bolts-4750 mm from bottom bolt to upper-1350 mm long-2 PCs for 50 x 50 cm support pin plates-2 x2 taillights + 2 X 1 pcs Reversing lamps-VBG light connector + 15 Pole light connector-1 conductor oil + air duromatic led backward-red with white lamp houses appear in neat cosmetic condition See more crane equipment on our website www.scanvo.dk