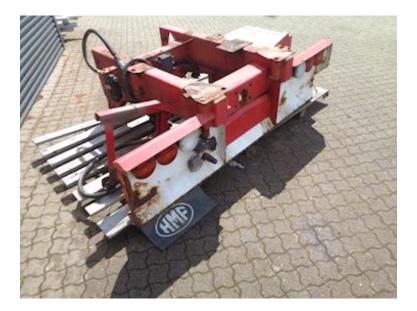

## Beskrivelse

Removable HMF 14.2 t/M crane bracket prepared for pull with HMF center mounted drawtravers with D value 190 Cn V value 70 kN according to For technical documentation-measurements: 740 mm from center to center between stringers on fork width which goes in over crane suspension brackets-50 mm suspension bolts-4750 mm from bottom bolt to upper-1350 mm long-2 PCs for 50 x 50 cm support pin plates-2 x2 taillights + 2 X 1 pcs Reversing lamps-VBG light connector + 15 Pole light connector-1 conductor oil + air duromatic led backward-red with white lamp houses appear in neat cosmetic condition See more crane equipment on our website www.scanvo.dk