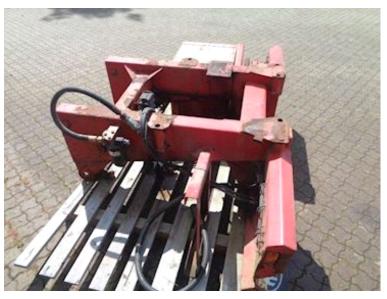

## Beskrivelse

Removable HMF 14.2 t/M crane bracket prepared for pull with HMF center mounted drawtravers with D value 190 Cn V value 70 kN according to For technical documentation-measurements: 740 mm from center to center between stringers on fork width which goes in over crane suspension brackets-50 mm suspension bolts-4750 mm from bottom bolt to upper-1350 mm long-2 PCs for 50 x 50 cm support pin plates-2 x2 taillights + 2 X 1 pcs Reversing lamps-VBG light connector + 15 Pole light connector-1 conductor oil + air duromatic led backward-red with white lamp houses appear in neat cosmetic condition See more crane equipment on our website www.scanvo.dk