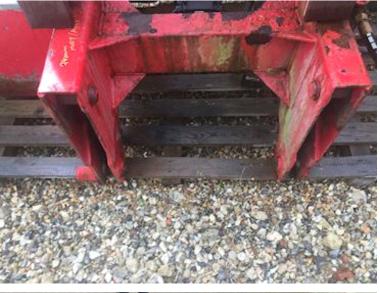

## Beskrivelse

Removable HMF 14.2 t/M crane bracket prepared for pull with HMF center mounted drawtravers with D value 190 Cn V value 70 kN according to For technical documentation-measurements: 740 mm from center to center between stringers on fork width which goes in over crane suspension brackets-50 mm suspension bolts-4750 mm from bottom bolt to upper-1350 mm long-2 PCs for 50 x 50 cm support pin plates-2 x2 taillights + 2 X 1 pcs Reversing lamps-VBG light connector + 15 Pole light connector-1 conductor oil + air duromatic led backward-red with white lamp houses appear in neat cosmetic condition See more crane equipment on our website www.scanvo.dk