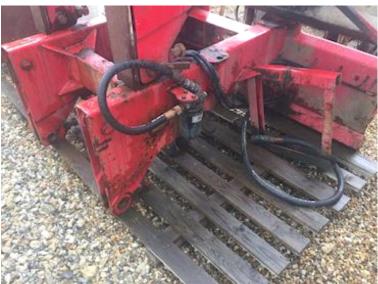

## Beskrivelse

Removable HMF 14.2 t/M crane bracket prepared for pull with HMF center mounted drawtravers with D value 190 Cn V value 70 kN according to For technical documentation-measurements: 740 mm from center to center between stringers on fork width which goes in over crane suspension brackets-50 mm suspension bolts-4750 mm from bottom bolt to upper-1350 mm long-2 PCs for 50 x 50 cm support pin plates-2 x2 taillights + 2 X 1 pcs Reversing lamps-VBG light connector + 15 Pole light connector-1 conductor oil + air duromatic led backward-red with white lamp houses appear in neat cosmetic condition See more crane equipment on our website www.scanvo.dk