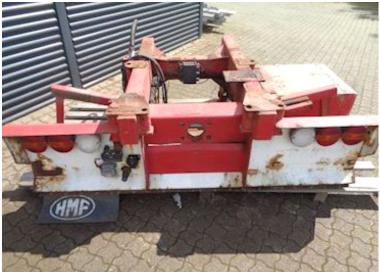

## Beskrivelse

Removable HMF 14.2 t/M crane bracket prepared for pull with HMF center mounted drawtravers with D value 190 Cn V value 70 kN according to For technical documentation-measurements: 740 mm from center to center between stringers on fork width which goes in over crane suspension brackets-50 mm suspension bolts-4750 mm from bottom bolt to upper-1350 mm long-2 PCs for 50 x 50 cm support pin plates-2 x2 taillights + 2 X 1 pcs Reversing lamps-VBG light connector + 15 Pole light connector-1 conductor oil + air duromatic led backward-red with white lamp houses appear in neat cosmetic condition See more crane equipment on our website www.scanvo.dk