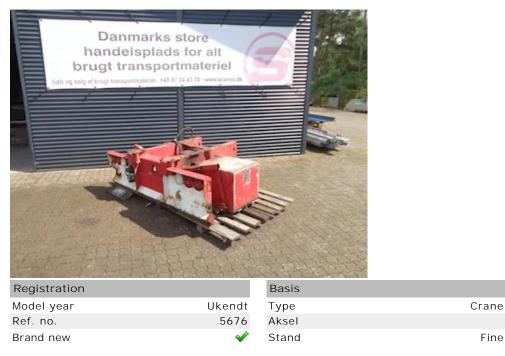

## Beskrivelse

Removable HMF 14.2 t/M crane bracket prepared for pull with HMF center mounted drawtravers with D value 190 Cn V value 70 kN according to For technical documentation-measurements: 740 mm from center to center between stringers on fork width which goes in over crane suspension brackets-50 mm suspension bolts-4750 mm from bottom bolt to upper-1350 mm long-2 PCs for 50 x 50 cm support pin plates-2 x2 taillights + 2 X 1 pcs Reversing lamps-VBG light connector + 15 Pole light connector-1 conductor oil + air duromatic led backward-red with white lamp houses appear in neat cosmetic condition See more crane equipment on our website www.scanvo.dk