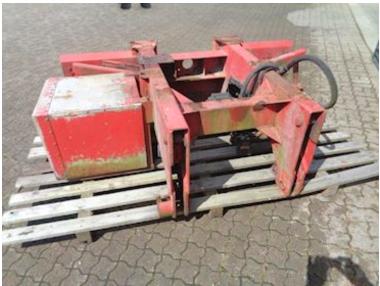

## Beskrivelse

Removable HMF 14.2 t/M crane bracket prepared for pull with HMF center mounted drawtravers with D value 190 Cn V value 70 kN according to For technical documentation-measurements: 740 mm from center to center between stringers on fork width which goes in over crane suspension brackets-50 mm suspension bolts-4750 mm from bottom bolt to upper-1350 mm long-2 PCs for 50 x 50 cm support pin plates-2 x2 taillights + 2 X 1 pcs Reversing lamps-VBG light connector + 15 Pole light connector-1 conductor oil + air duromatic led backward-red with white lamp houses appear in neat cosmetic condition See more crane equipment on our website www.scanvo.dk