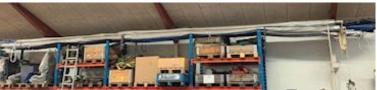

## Beskrivelse

New dismantled AMT roling curtains for tipper trailer

1st piece of 12.40 mtr.
Roling curtain in 650G/M2 with 4 pcs. straps on the left side as well as handles in the front and cross bar and in the color silver.

There are several curtains in stock from both AMT and Langendorf in different lengths from 10.20 meters and up. Available in the colours: grey, blue and black.

Call in to find out more on +45~8724~4370 or contact us at salg@scanvo.dk and we will find a solution for you.