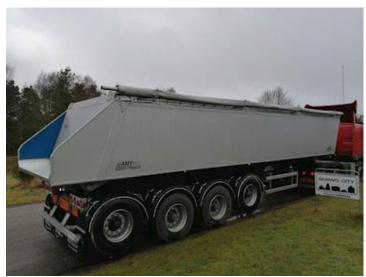

## Beskrivelse

New dismantled AMT roling curtains for tipper trailer

1st piece of 12.40 mtr.
Roling curtain in 650G/M2 with 4 pcs. straps on the left side as well as handles in the front and cross bar and in the color silver.