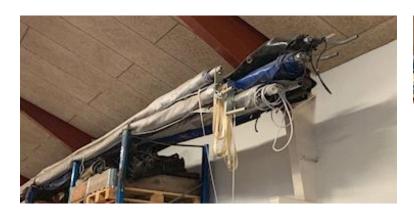

## Beskrivelse

New dismantled AMT roling curtains for tipper trailer

1st piece of 12.40 mtr.
Roling curtain in 650G/M2 with 4 pcs. straps on the left side as well as handles in the front and cross bar and in the color silver.