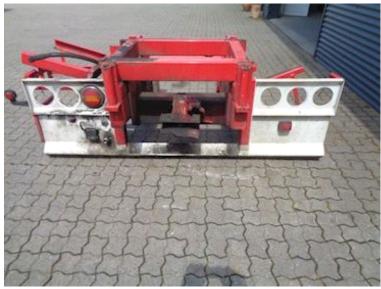

## Beskrivelse

Detachable HMF 14.2 t/M crane console elevated with HMF half-haul travers with D value 190 Cn V value 70 kN according to HMF Technical Documentation-lighter defect VBG 750 57mm pull for hangs-dimensions: 700 mm from center to center between stringersfork width 770mm which goes in over crane suspension brackets-50 mm suspension bolts-475 mm from bottom bolt to upper-1400 mm long-tail lamps 2 pcs s Slipper suspension 50 x 50cm and scenes-air duromatic hydralikhose and filter casing Red with white lamp houses appear in neat cosmetic condition