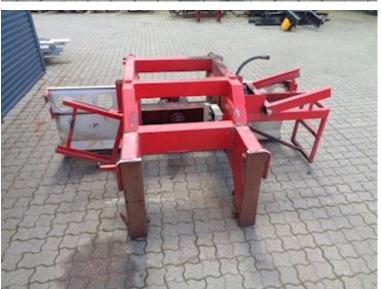

## Beskrivelse

Detachable HMF 14.2 t/M crane console elevated with HMF half-haul travers with D value 190 Cn V value 70 kN according to HMF Technical Documentation-lighter defect VBG 750 57mm pull for hangs-dimensions: 700 mm from center to center between stringersfork width 770mm which goes in over crane suspension brackets-50 mm suspension bolts-475 mm from bottom bolt to upper-1400 mm long-tail lamps 2 pcs s Slipper suspension 50 x 50cm and scenes-air duromatic hydralikhose and filter casing Red with white lamp houses appear in neat cosmetic condition