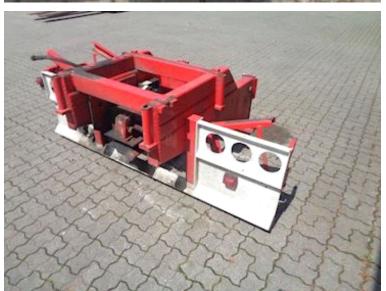

## Beskrivelse

Detachable HMF 14.2 t/M crane console elevated with HMF half-haul travers with D value 190 Cn V value 70 kN according to HMF Technical Documentation-lighter defect VBG 750 57mm pull for hangs-dimensions: 700 mm from center to center between stringersfork width 770mm which goes in over crane suspension brackets-50 mm suspension bolts-475 mm from bottom bolt to upper-1400 mm long-tail lamps 2 pcs s Slipper suspension 50 x 50cm and scenes-air duromatic hydralikhose and filter casing Red with white lamp houses appear in neat cosmetic condition