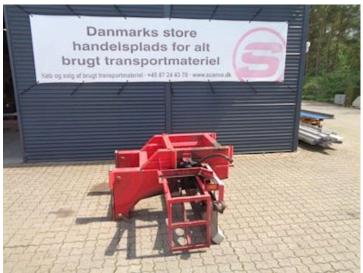

## HMF 14,2 T/M Kran konsol med træktravers, Extras

| Registration |        | Basis |       |
|--------------|--------|-------|-------|
| Model year   | Ukendt | Туре  | Crane |
| Ref. no.     | 5677   | Aksel |       |
| Brand new    | ✓      | Stand | Fine  |

## Beskrivelse

Detachable HMF 14.2 t/M crane console elevated with HMF half-haul travers with D value 190 Cn V value 70 kN according to HMF Technical Documentation-lighter defect VBG 750 57mm pull for hangs-dimensions: 700 mm from center to center between stringersfork width 770mm which goes in over crane suspension brackets-50 mm suspension bolts-475 mm from bottom bolt to upper-1400 mm long-tail lamps 2 pcs s Slipper suspension 50 x 50cm and scenes-air duromatic hydralikhose and filter casing Red with white lamp houses appear in neat cosmetic condition