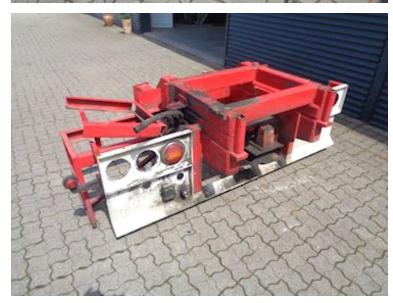

## Beskrivelse

Detachable HMF 14.2 t/M crane console elevated with HMF half-haul travers with D value 190 Cn V value 70 kN according to HMF Technical Documentation-lighter defect VBG 750 57mm pull for hangs-dimensions: 700 mm from center to center between stringersfork width 770mm which goes in over crane suspension brackets-50 mm suspension bolts-475 mm from bottom bolt to upper-1400 mm long-tail lamps 2 pcs s Slipper suspension 50 x 50cm and scenes-air duromatic hydralikhose and filter casing Red with white lamp houses appear in neat cosmetic condition