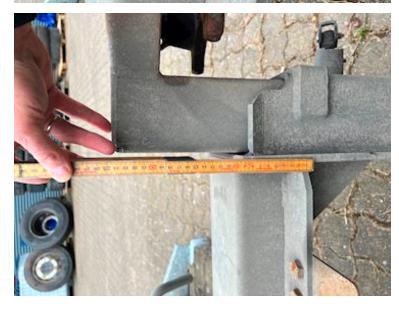

## Beskrivelse

Disassembled from Scania chassis frame width 770 mm suitable for 7820 - 7450 - 7150 mm multi locks which are double and adjustable in height from 100 to 260 mm - associated 2 middle support beams which can be tilted down to the same height as the fixed beams