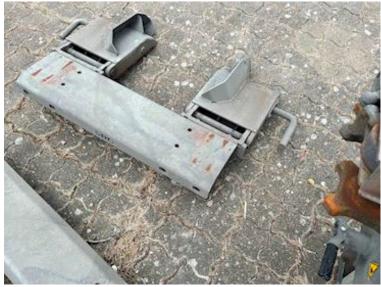

## Beskrivelse

Disassembled from Scania chassis frame width 770 mm suitable for 7820 - 7450 - 7150 mm multi locks which are double and adjustable in height from 100 to 260 mm - associated 2 middle support beams which can be tilted down to the same height as the fixed beams