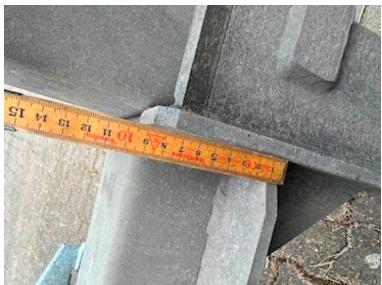

## Beskrivelse

Disassembled from Scania chassis frame width 770 mm suitable for 7820 - 7450 - 7150 mm multi locks which are double and adjustable in height from 100 to 260 mm - associated 2 middle support beams which can be tilted down to the same height as the fixed beams