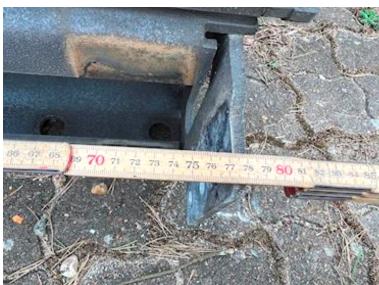

## Beskrivelse

Disassembled from Scania chassis frame width 770 mm suitable for 7820 - 7450 - 7150 mm multi locks which are double and adjustable in height from 100 to 260 mm - associated 2 middle support beams which can be tilted down to the same height as the fixed beams