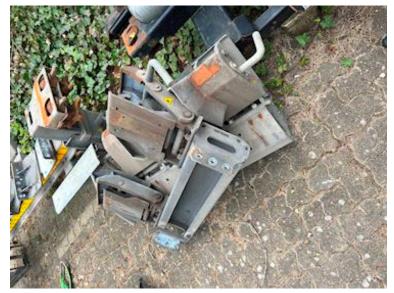

## Beskrivelse

Disassembled from Scania chassis frame width 770 mm suitable for 7820 - 7450 - 7150 mm multi locks which are double and adjustable in height from 100 to 260 mm - associated 2 middle support beams which can be tilted down to the same height as the fixed beams