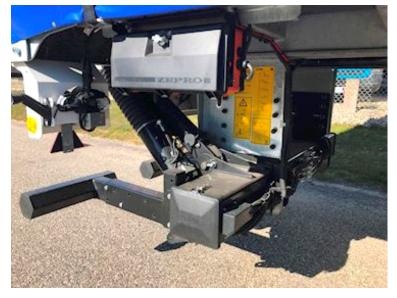

| Dimensions            |                             |                  |
|-----------------------|-----------------------------|------------------|
| Internal height       | mm                          | 2690             |
| Internal width        | mm                          | 2480             |
| Internal length mm    |                             | 11300            |
| Load highness         | at side mm                  | 2600             |
| Load highness         | at back mm                  | 2600             |
| Truck body / b        | ох                          |                  |
| Bottom                | Finer godkendt til 7.100 kg |                  |
| Lift                  |                             |                  |
| Lift kg               |                             | 2500             |
| Make                  |                             | Zepro            |
| Top shutter           |                             | ✓                |
| Radio remote controle |                             | ✓                |
| Hight at platfo       | rm mm                       | 2000             |
| Model                 |                             | Z2500-150MA      |
| Serie no.             |                             | 365856           |
| Tent                  |                             |                  |
| Curtain               | XL-godkend                  | It - begge sider |
| Roller roof           |                             | ✓                |
|                       |                             |                  |

## Beskrivelse

In order - on the way

BRAND NEW 2 AXLE HANGLER MODEL SZS-H380 CITY CURTAIN TRAILER 27 PALLERS

Here we offer a strong 2-axle 11.3 mtr city curtain trailer - Zepro 2500 kg lift with remote control, 2000 mm steel plate - SAF axles drum brakes and air suspension - 275/75R22.5 tire mounting - automatic axle lift on 1st axle - rotatable Tridec axle - XL approved sliding tarpaulins and sliding roof - LED work lights.