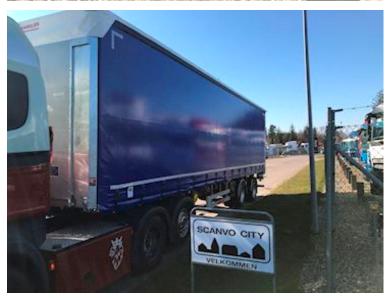

## Beskrivelse

In order - on the way

BRAND NEW 2 AXLE HANGLER MODEL SZS-H380 CITY CURTAIN TRAILER 27 PALLERS

Here we offer a strong 2-axle 11.3 mtr city curtain trailer - Zepro 2500 kg lift with remote control, 2000 mm steel plate - SAF axles drum brakes and air suspension - 275/75R22.5 tire mounting - automatic axle lift on 1st axle - rotatable Tridec axle - XL approved sliding tarpaulins and sliding roof - LED work lights.

This trailer is delivered specifically with galvanized chassis and corners, RAL 5002 dark blue tarpaulins - Can also be delivered in any color according to your wishes

Call for more info and possible changes, we can also offer a 13.6 mtr /33 pallets with the same specification from stock or order one according to your needs and specifications