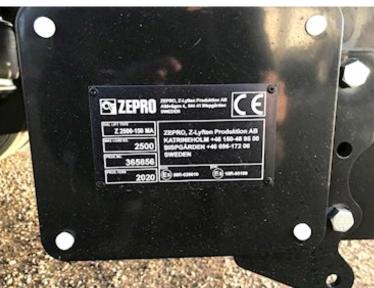

| Dimensions            |                             |                  |
|-----------------------|-----------------------------|------------------|
| Internal height       | mm                          | 2690             |
| Internal width        | mm                          | 2480             |
| Internal length mm    |                             | 11300            |
| Load highness         | at side mm                  | 2600             |
| Load highness         | at back mm                  | 2600             |
| Truck body / b        | ох                          |                  |
| Bottom                | Finer godkendt til 7.100 kg |                  |
| Lift                  |                             |                  |
| Lift kg               |                             | 2500             |
| Make                  |                             | Zepro            |
| Top shutter           |                             | ✓                |
| Radio remote controle |                             | ✓                |
| Hight at platfo       | rm mm                       | 2000             |
| Model                 |                             | Z2500-150MA      |
| Serie no.             |                             | 365856           |
| Tent                  |                             |                  |
| Curtain               | XL-godkend                  | It - begge sider |
| Roller roof           |                             | ✓                |
|                       |                             |                  |