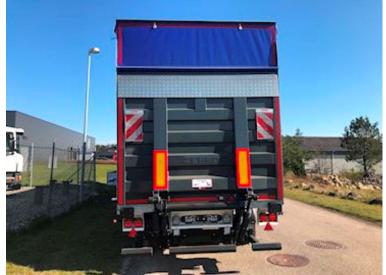

## Beskrivelse

In order - on the way

BRAND NEW 2 AXLE HANGLER MODEL SZS-H380 CITY CURTAIN TRAILER 27 PALLERS

Here we offer a strong 2-axle 11.3 mtr city curtain trailer - Zepro 2500 kg lift with remote control, 2000 mm steel plate - SAF axles drum brakes and air suspension - 275/75R22.5 tire mounting - automatic axle lift on 1st axle - rotatable Tridec axle - XL approved sliding tarpaulins and sliding roof - LED work lights.

This trailer is delivered specifically with galvanized chassis and corners, RAL 5002 dark blue tarpaulins - Can also be delivered in any color according to your wishes

Call for more info and possible changes, we can also offer a 13.6 mtr /33 pallets with the same specification from stock or order one according to your needs and specifications