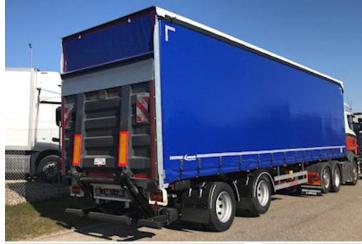

## Hangler SZS-H380 27-pallers city gardintrailer med lift, City

Scanvo Trucks Danmark A/S Hårup Skovvej 7, Hårup 8600 Silkeborg

Sælger Salgsafdeling salg@scanvo.dk +45 8724 4370 +45 3046 2148 / +45 2498 2148

## Beskrivelse

In order - on the way

BRAND NEW 2 AXLE HANGLER MODEL SZS-H380 CITY CURTAIN TRAILER 27 PALLERS

Here we offer a strong 2-axle 11.3 mtr city curtain trailer - Zepro 2500 kg lift with remote control, 2000 mm steel plate - SAF axles drum brakes and air suspension - 275/75R22.5 tire mounting - automatic axle lift on 1st axle - rotatable Tridec axle - XL approved sliding tarpaulins and sliding roof - LED work lights.