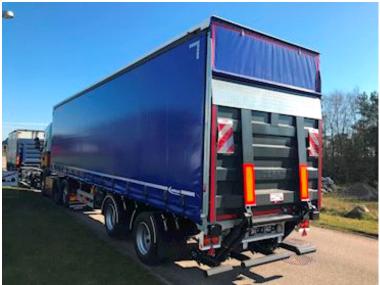

| Dimensions            |                             |                  |
|-----------------------|-----------------------------|------------------|
| Internal height       | mm                          | 2690             |
| Internal width        | mm                          | 2480             |
| Internal length mm    |                             | 11300            |
| Load highness         | at side mm                  | 2600             |
| Load highness         | at back mm                  | 2600             |
| Truck body / b        | ох                          |                  |
| Bottom                | Finer godkendt til 7.100 kg |                  |
| Lift                  |                             |                  |
| Lift kg               |                             | 2500             |
| Make                  |                             | Zepro            |
| Top shutter           |                             | ✓                |
| Radio remote controle |                             | ✓                |
| Hight at platfo       | rm mm                       | 2000             |
| Model                 |                             | Z2500-150MA      |
| Serie no.             |                             | 365856           |
| Tent                  |                             |                  |
| Curtain               | XL-godkend                  | It - begge sider |
| Roller roof           |                             | ✓                |
|                       |                             |                  |

## Beskrivelse

In order - on the way

BRAND NEW 2 AXLE HANGLER MODEL SZS-H380 CITY CURTAIN TRAILER 27 PALLERS

Here we offer a strong 2-axle 11.3 mtr city curtain trailer - Zepro 2500 kg lift with remote control, 2000 mm steel plate - SAF axles drum brakes and air suspension - 275/75R22.5 tire mounting - automatic axle lift on 1st axle - rotatable Tridec axle - XL approved sliding tarpaulins and sliding roof - LED work lights.