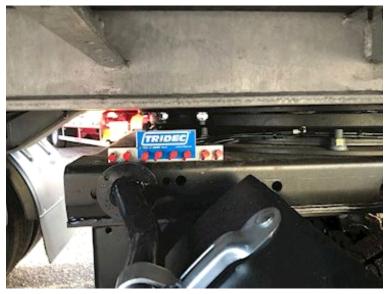

| and the second |                       |
|------------------------------------------------------------------------------------------------------------------|-----------------------|
| Chassis                                                                                                          |                       |
| Wheelbase mm                                                                                                     | 1810mm                |
| Toolbox                                                                                                          | <ul> <li>✓</li> </ul> |
| Wheelbase to 1. axel mm                                                                                          | 5810mm                |
| Total length mm                                                                                                  | 9620 + lift           |
| Working light                                                                                                    | 🖌 🗸                   |
| Shaft type                                                                                                       | SAF                   |
| Liftable axles                                                                                                   | 1 aksel               |
| Axle load kg                                                                                                     | 10+10                 |
| Stool height mm                                                                                                  | 1150mm                |
| Weight                                                                                                           |                       |
| Loading capacity kg                                                                                              | 31440                 |
| Overall weight kg                                                                                                | 38000                 |
| Tare weight kg                                                                                                   | 6560                  |
| King pin kg                                                                                                      | 18000                 |
| City                                                                                                             |                       |
| Revolving axle                                                                                                   | ~                     |

## Beskrivelse

In order - on the way

BRAND NEW 2 AXLE HANGLER MODEL SZS-H380 CITY CURTAIN TRAILER 27 PALLERS

Here we offer a strong 2-axle 11.3 mtr city curtain trailer - Zepro 2500 kg lift with remote control, 2000 mm steel plate - SAF axles drum brakes and air suspension - 275/75R22.5 tire mounting - automatic axle lift on 1st axle - rotatable Tridec axle - XL approved sliding tarpaulins and sliding roof - LED work lights.