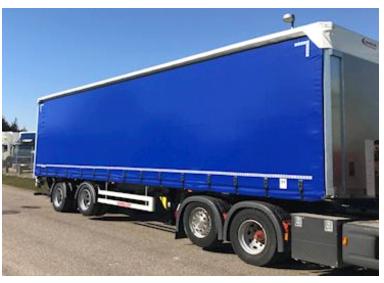

## Beskrivelse

In order - on the way

BRAND NEW 2 AXLE HANGLER MODEL SZS-H380 CITY CURTAIN TRAILER 27 PALLERS

Here we offer a strong 2-axle 11.3 mtr city curtain trailer - Zepro 2500 kg lift with remote control, 2000 mm steel plate - SAF axles drum brakes and air suspension - 275/75R22.5 tire mounting - automatic axle lift on 1st axle - rotatable Tridec axle - XL approved sliding tarpaulins and sliding roof - LED work lights.

This trailer is delivered specifically with galvanized chassis and corners, RAL 5002 dark blue tarpaulins - Can also be delivered in any color according to your wishes

Call for more info and possible changes, we can also offer a 13.6 mtr /33 pallets with the same specification from stock or order one according to your needs and specifications