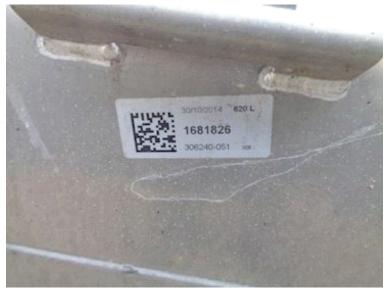

## Beskrivelse

Factory new disassembled DAF diesel tank original no 1681826 compartment content 620 ltr delivered without bearings to the tank Udv. dimensions : L mm x D mm x H mm
We have a few diesel and AD blue tanks in different sizes and truck brands with and without bearings