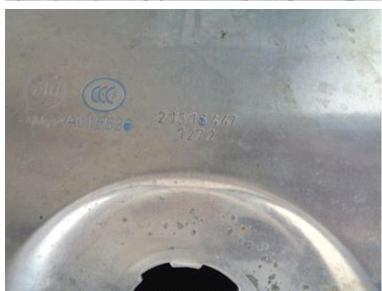

## Beskrivelse

Factory new disassembled DAF diesel tank original no 1681826 compartment content 620 ltr delivered without bearings to the tank Udv. dimensions : L mm x D mm x H mm
We have a few diesel and AD blue tanks in different sizes and truck brands with and without bearings