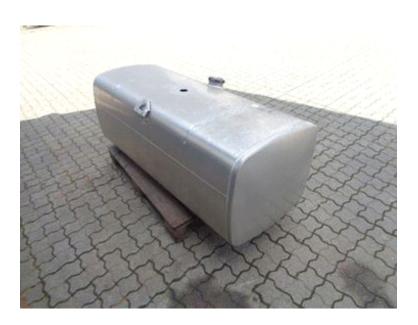

## Beskrivelse

Factory new disassembled DAF diesel tank original no 1681826 compartment content 620 ltr delivered without bearings to the tank Udv. dimensions : L mm x D mm x H mm
We have a few diesel and AD blue tanks in different sizes and truck brands with and without bearings