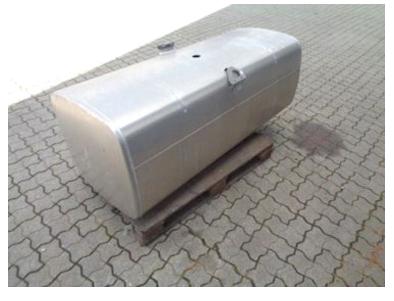

## Beskrivelse

Factory new disassembled DAF diesel tank original no 1681826 compartment content 620 ltr delivered without bearings to the tank Udv. dimensions : L mm x D mm x H mm
We have a few diesel and AD blue tanks in different sizes and truck brands with and without bearings