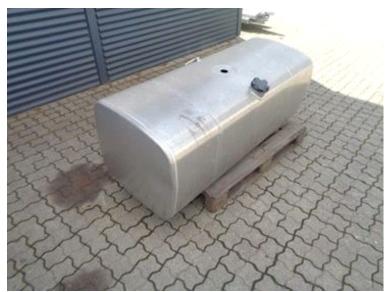

## Beskrivelse

Factory new disassembled DAF diesel tank original no 1681826 compartment content 620 ltr delivered without bearings to the tank Udv. dimensions : L mm x D mm x H mm
We have a few diesel and AD blue tanks in different sizes and truck brands with and without bearings