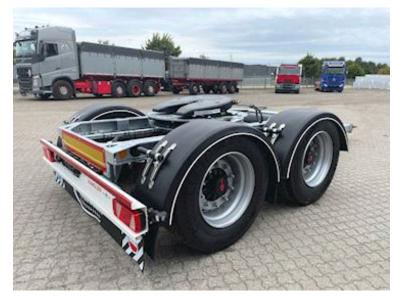

| Tyres               |             |
|---------------------|-------------|
| % remaining         | 100         |
| Dimensions          | 385/55R22,5 |
|                     |             |
| Brakes              |             |
| Drum brakes         | ✓           |
| ABS                 | ✓           |
|                     |             |
| Weight              |             |
| Loading capacity kg | 15050       |
| Overall weight kg   | 18000       |
| Tare weight kg      | 2950        |
| King pin kg         |             |

| Suspension      |      |   |          |
|-----------------|------|---|----------|
| Air             |      |   | <b>√</b> |
| Radial bolster  |      |   |          |
| Make            |      |   | Jost     |
| Fixed           |      |   | ✓        |
| Height mm       |      |   | 1150     |
| Chassis         |      |   |          |
| Total length mm |      |   | 6200     |
| Axle load kg    | 8000 | + | 8000     |
|                 |      |   |          |