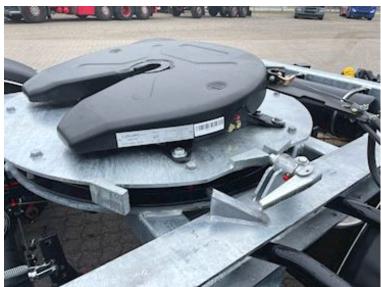

| Basis |           |
|-------|-----------|
| Type  | Trailer   |
| Aksel | 2         |
| Stand | Brand new |

| Coupling           |     |
|--------------------|-----|
| Variable drawbar   | ja  |
| Dc-Value           | 113 |
| Coupling height mm | 450 |

| Suspension      |      |   |          |
|-----------------|------|---|----------|
| Air             |      |   | <b>√</b> |
| Radial bolster  |      |   |          |
| Make            |      |   | Jost     |
| Fixed           |      |   | ✓        |
| Height mm       |      |   | 1150     |
| Chassis         |      |   |          |
| Total length mm |      |   | 6200     |
| Axle load kg    | 8000 | + | 8000     |
|                 |      |   |          |

## Beskrivelse

Instant delivery

Hangler 18 ton dolly model supported drawbar coupling height 450 mm - 57 mm draw eye - stool height 1150 mm the drawbar can be moved from 4000 to 4600 mm with 100 mm positions