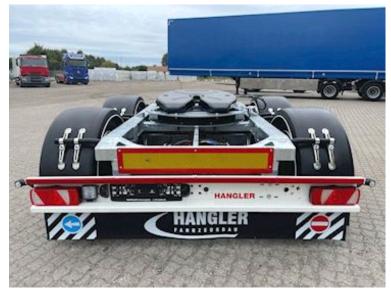

| Tyres               |             |
|---------------------|-------------|
| % remaining         | 100         |
| Dimensions          | 385/55R22,5 |
|                     |             |
| Brakes              |             |
| Drum brakes         | ✓           |
| ABS                 | ✓           |
|                     |             |
| Weight              |             |
| Loading capacity kg | 15050       |
| Overall weight kg   | 18000       |
| Tare weight kg      | 2950        |
| King pin kg         |             |

| Suspension      |      |   |          |
|-----------------|------|---|----------|
| Air             |      |   | <b>√</b> |
| Radial bolster  |      |   |          |
| Make            |      |   | Jost     |
| Fixed           |      |   | ✓        |
| Height mm       |      |   | 1150     |
| Chassis         |      |   |          |
| Total length mm |      |   | 6200     |
| Axle load kg    | 8000 | + | 8000     |
|                 |      |   |          |