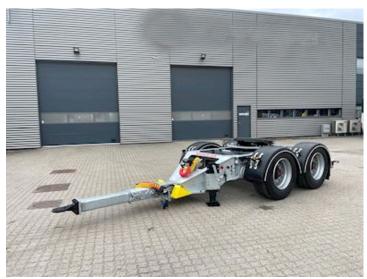

## Beskrivelse

Instant delivery

Hangler 18 ton dolly model supported drawbar coupling height 450 mm - 57 mm draw eye - stool height 1150 mm the drawbar can be moved from 4000 to 4600 mm with 100 mm positions

SAF axles with air suspension drum brakes - galvanized chassis frame - 385/65R22.5 tire mounting M+S on steel rims - LED lights - current location Horsens

Contact Scanvo for more info +45 87244370 - or email salg@scanvo.dk