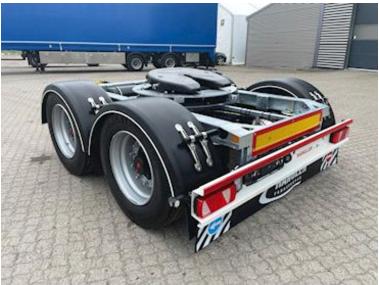

| Tyres               |             |
|---------------------|-------------|
| % remaining         | 100         |
| Dimensions          | 385/55R22,5 |
|                     |             |
| Brakes              |             |
| Drum brakes         | ✓           |
| ABS                 | ✓           |
|                     |             |
| Weight              |             |
| Loading capacity kg | 15050       |
| Overall weight kg   | 18000       |
| Tare weight kg      | 2950        |
| King pin kg         |             |

| Suspension      |      |   |          |
|-----------------|------|---|----------|
| Air             |      |   | <b>√</b> |
| Radial bolster  |      |   |          |
| Make            |      |   | Jost     |
| Fixed           |      |   | ✓        |
| Height mm       |      |   | 1150     |
| Chassis         |      |   |          |
| Total length mm |      |   | 6200     |
| Axle load kg    | 8000 | + | 8000     |
|                 |      |   |          |