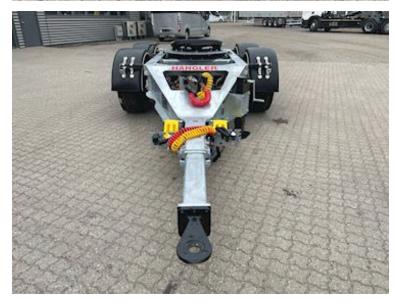

## Beskrivelse

Instant delivery

Hangler 18 ton dolly model supported drawbar coupling height 450 mm - 57 mm draw eye - stool height 1150 mm the drawbar can be moved from 4000 to 4600 mm with 100 mm positions

SAF axles with air suspension drum brakes - galvanized chassis frame - 385/65R22.5 tire mounting M+S on steel rims - LED lights - current location Horsens

Contact Scanvo for more info +45 87244370 - or email salg@scanvo.dk