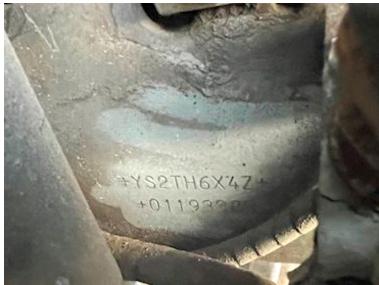

| Registration                              |            |
|-------------------------------------------|------------|
| Model year                                | 1993       |
| Reg. date                                 | 24-06-1993 |
| Reg. no.                                  | PE88156    |
| Chassis number (VIN)<br>YS2TH6X4Z01193385 |            |
| Ref. no.                                  | Virklund   |