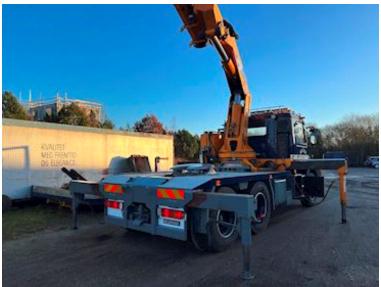

## Beskrivelse

Suspension

Front, conventional

Very fine Scania T143 6x4 crane tractor unit.

Originally driven in Germany as a tractor unit from 1993 until 1998 when our local trucking company bought it and had a brand new Effer 52N crane fitted in 1998 with 4 hydraulic booms reach 12.25 mtr lifts = 4000 kg double piping + associated jib with 4 booms where the reach = 23.15 mtr lifts: 1,110 kg + extra manual extension = reach 25.4 mtr mtr = lift 690 kg with associated radio control. Appears to be in original condition and regularly maintained - in 2021 the tractor unit received a cosmetic upgrade with paint etc. Option to purchase a 3450 mm long removable bed with hardwood bed base that can be mounted over the stool/chassis