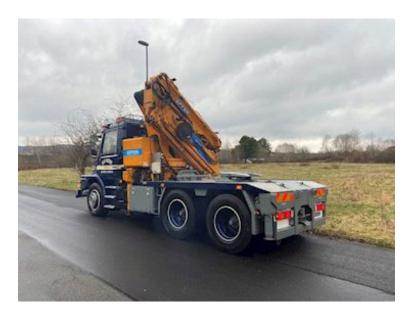

## Beskrivelse

Suspension

Front, conventional

Very fine Scania T143 6x4 crane tractor unit.

Originally driven in Germany as a tractor unit from 1993 until 1998 when our local trucking company bought it and had a brand new Effer 52N crane fitted in 1998 with 4 hydraulic booms reach 12.25 mtr lifts = 4000 kg double piping + associated jib with 4 booms where the reach = 23.15 mtr lifts: 1,110 kg + extra manual extension = reach 25.4 mtr mtr = lift 690 kg with associated radio control. Appears to be in original condition and regularly maintained - in 2021 the tractor unit received a cosmetic upgrade with paint etc. Option to purchase a 3450 mm long removable bed with hardwood bed base that can be mounted over the stool/chassis