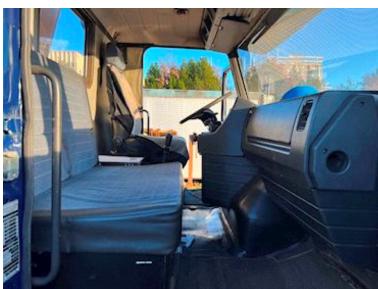

| Cab                 |                   |
|---------------------|-------------------|
| Cab type            | CT13              |
| Radio               | ✓                 |
| Number of seats     | 2 mands bænkesæde |
| Chassis             |                   |
| Wheelbase mm        | 3800              |
| Axle load, front kg | 7500              |
| Axle load, rear kg  | 16000             |
| Toolbox             | ❤                 |
| Radial bolster      |                   |
| Make                | Jost JSK37C       |
| Fixed               | ❤                 |
| Height mm           | 1350              |
| Coupling            |                   |
| Air-coupling        | duromatic         |
| Trailer hitch       | ❤                 |
| Manufacturer        | VBG 57mm træk     |
| Coupling height mm  | 500 mm            |
|                     |                   |