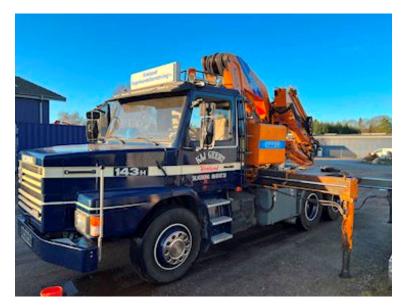

## Beskrivelse

Suspension

Front, conventional

Very fine Scania T143 6x4 crane tractor unit.

Originally driven in Germany as a tractor unit from 1993 until 1998 when our local trucking company bought it and had a brand new Effer 52N crane fitted in 1998 with 4 hydraulic booms reach 12.25 mtr lifts = 4000 kg double piping + associated jib with 4 booms where the reach = 23.15 mtr lifts: 1,110 kg + extra manual extension = reach 25.4 mtr mtr = lift 690 kg with associated radio control. Appears to be in original condition and regularly maintained - in 2021 the tractor unit received a cosmetic upgrade with paint etc. Option to purchase a 3450 mm long removable bed with hardwood bed base that can be mounted over the stool/chassis