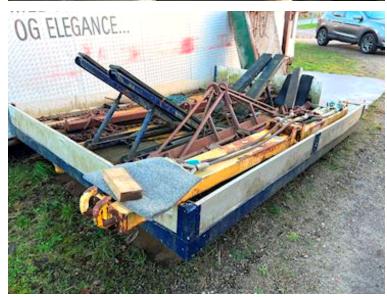

## Beskrivelse

Suspension

Front, conventional

Very fine Scania T143 6x4 crane tractor unit.

Originally driven in Germany as a tractor unit from 1993 until 1998 when our local trucking company bought it and had a brand new Effer 52N crane fitted in 1998 with 4 hydraulic booms reach 12.25 mtr lifts = 4000 kg double piping + associated jib with 4 booms where the reach = 23.15 mtr lifts: 1,110 kg + extra manual extension = reach 25.4 mtr mtr = lift 690 kg with associated radio control. Appears to be in original condition and regularly maintained - in 2021 the tractor unit received a cosmetic upgrade with paint etc. Option to purchase a 3450 mm long removable bed with hardwood bed base that can be mounted over the stool/chassis