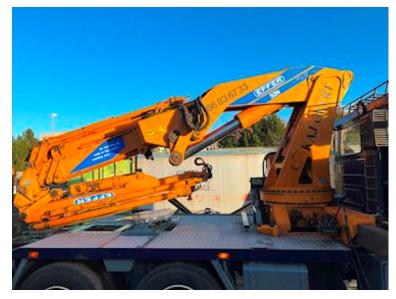

## Beskrivelse

Suspension

Front, conventional

Very fine Scania T143 6x4 crane tractor unit.

Originally driven in Germany as a tractor unit from 1993 until 1998 when our local trucking company bought it and had a brand new Effer 52N crane fitted in 1998 with 4 hydraulic booms reach 12.25 mtr lifts = 4000 kg double piping + associated jib with 4 booms where the reach = 23.15 mtr lifts: 1,110 kg + extra manual extension = reach 25.4 mtr mtr = lift 690 kg with associated radio control. Appears to be in original condition and regularly maintained - in 2021 the tractor unit received a cosmetic upgrade with paint etc. Option to purchase a 3450 mm long removable bed with hardwood bed base that can be mounted over the stool/chassis