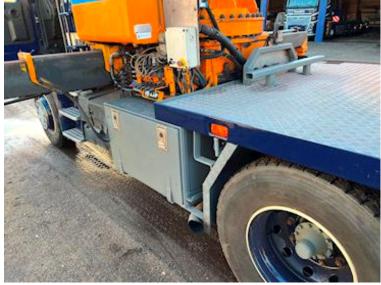

## Beskrivelse

Suspension

Front, conventional

Very fine Scania T143 6x4 crane tractor unit.

Originally driven in Germany as a tractor unit from 1993 until 1998 when our local trucking company bought it and had a brand new Effer 52N crane fitted in 1998 with 4 hydraulic booms reach 12.25 mtr lifts = 4000 kg double piping + associated jib with 4 booms where the reach = 23.15 mtr lifts: 1,110 kg + extra manual extension = reach 25.4 mtr mtr = lift 690 kg with associated radio control. Appears to be in original condition and regularly maintained - in 2021 the tractor unit received a cosmetic upgrade with paint etc. Option to purchase a 3450 mm long removable bed with hardwood bed base that can be mounted over the stool/chassis