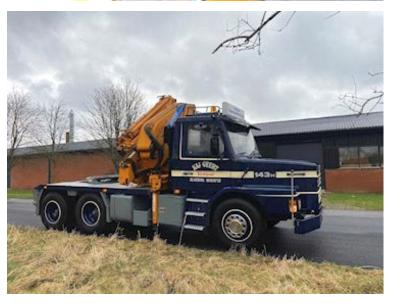

## Scania T143 HL 6x4 L 38Z, Tractor

Scanvo Trucks Danmark A/S Hårup Skovvej 7, Hårup 8600 Silkeborg

Sælger Salgsafdeling salg@scanvo.dk +45 8724 4370

+45 3046 2148 / 2498 2148 / 2497 2148 / 4011 0944

| Basis |              |
|-------|--------------|
| Туре  | Tractor Unit |
| Aksel | 6x4          |
| Stand | Very fine    |

## Beskrivelse

Suspension

Front, conventional

Very fine Scania T143 6x4 crane tractor unit.

Originally driven in Germany as a tractor unit from 1993 until 1998 when our local trucking company bought it and had a brand new Effer 52N crane fitted in 1998 with 4 hydraulic booms reach 12.25 mtr lifts = 4000 kg double piping + associated jib with 4 booms where the reach = 23.15 mtr lifts: 1,110 kg + extra manual extension = reach 25.4 mtr mtr = lift 690 kg with associated radio control. Appears to be in original condition and regularly maintained - in 2021 the tractor unit received a cosmetic upgrade with paint etc. Option to purchase a 3450 mm long removable bed with hardwood bed base that can be mounted over the stool/chassis