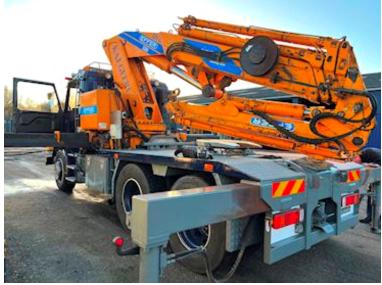

## Beskrivelse

Suspension

Front, conventional

Very fine Scania T143 6x4 crane tractor unit.

Originally driven in Germany as a tractor unit from 1993 until 1998 when our local trucking company bought it and had a brand new Effer 52N crane fitted in 1998 with 4 hydraulic booms reach 12.25 mtr lifts = 4000 kg double piping + associated jib with 4 booms where the reach = 23.15 mtr lifts: 1,110 kg + extra manual extension = reach 25.4 mtr mtr = lift 690 kg with associated radio control. Appears to be in original condition and regularly maintained - in 2021 the tractor unit received a cosmetic upgrade with paint etc. Option to purchase a 3450 mm long removable bed with hardwood bed base that can be mounted over the stool/chassis