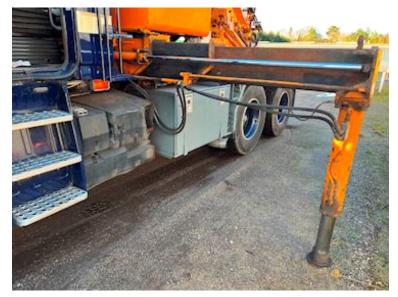

## Beskrivelse

Suspension

Front, conventional

Very fine Scania T143 6x4 crane tractor unit.

Originally driven in Germany as a tractor unit from 1993 until 1998 when our local trucking company bought it and had a brand new Effer 52N crane fitted in 1998 with 4 hydraulic booms reach 12.25 mtr lifts = 4000 kg double piping + associated jib with 4 booms where the reach = 23.15 mtr lifts: 1,110 kg + extra manual extension = reach 25.4 mtr mtr = lift 690 kg with associated radio control. Appears to be in original condition and regularly maintained - in 2021 the tractor unit received a cosmetic upgrade with paint etc. Option to purchase a 3450 mm long removable bed with hardwood bed base that can be mounted over the stool/chassis