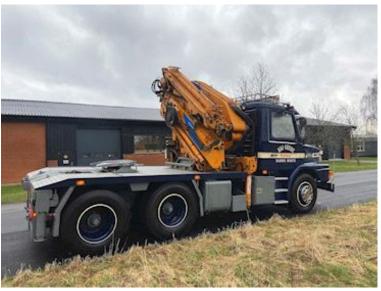

## Beskrivelse

Suspension

Front, conventional

Very fine Scania T143 6x4 crane tractor unit.

Originally driven in Germany as a tractor unit from 1993 until 1998 when our local trucking company bought it and had a brand new Effer 52N crane fitted in 1998 with 4 hydraulic booms reach 12.25 mtr lifts = 4000 kg double piping + associated jib with 4 booms where the reach = 23.15 mtr lifts: 1,110 kg + extra manual extension = reach 25.4 mtr mtr = lift 690 kg with associated radio control. Appears to be in original condition and regularly maintained - in 2021 the tractor unit received a cosmetic upgrade with paint etc. Option to purchase a 3450 mm long removable bed with hardwood bed base that can be mounted over the stool/chassis