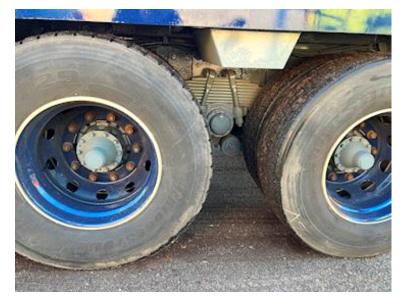

| Rear, conventional | ❤ |
|--------------------|---|
|                    |   |
| Brakes             |   |
| ABS                | ✓ |
| Engine brake       | ✓ |

| Engine and transmission       |          |
|-------------------------------|----------|
| Engine                        | V8       |
| Нр                            | 420      |
| Km                            | 657000   |
| Gear box                      | Manuel   |
| EURO type                     | 1        |
| Number of tanks               | 1        |
| Litre of tank                 | 300      |
| Rear axle, single interchange | <b>√</b> |
| PTO gearbox                   | ✓        |
| Fahrhaus ausen                |          |
| Warninglight                  | ✓        |
| Stickers                      | <b>√</b> |
| Color                         | Blå      |