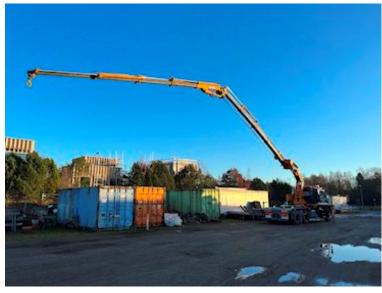

## Beskrivelse

Suspension

Front, conventional

Very fine Scania T143 6x4 crane tractor unit.

Originally driven in Germany as a tractor unit from 1993 until 1998 when our local trucking company bought it and had a brand new Effer 52N crane fitted in 1998 with 4 hydraulic booms reach 12.25 mtr lifts = 4000 kg double piping + associated jib with 4 booms where the reach = 23.15 mtr lifts: 1,110 kg + extra manual extension = reach 25.4 mtr mtr = lift 690 kg with associated radio control. Appears to be in original condition and regularly maintained - in 2021 the tractor unit received a cosmetic upgrade with paint etc. Option to purchase a 3450 mm long removable bed with hardwood bed base that can be mounted over the stool/chassis