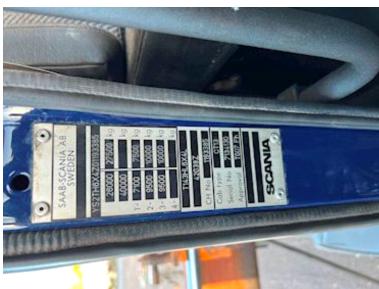

| Registration                              |            |
|-------------------------------------------|------------|
| Model year                                | 1993       |
| Reg. date                                 | 24-06-1993 |
| Reg. no.                                  | PE88156    |
| Chassis number (VIN)<br>YS2TH6X4Z01193385 |            |
| Ref. no.                                  | Virklund   |

| Rear, conventional | ❤ |
|--------------------|---|
|                    |   |
| Brakes             |   |
| ABS                | ✓ |
| Engine brake       | ✓ |

| Engine and transmission       |          |
|-------------------------------|----------|
| Engine                        | V8       |
| Нр                            | 420      |
| Km                            | 657000   |
| Gear box                      | Manuel   |
| EURO type                     | 1        |
| Number of tanks               | 1        |
| Litre of tank                 | 300      |
| Rear axle, single interchange | <b>√</b> |
| PTO gearbox                   | ✓        |
| Fahrhaus ausen                |          |
| Warninglight                  | ✓        |
| Stickers                      | <b>√</b> |
| Color                         | Blå      |

| Cab                 |                   |
|---------------------|-------------------|
| Cab type            | CT13              |
| Radio               | ✓                 |
| Number of seats     | 2 mands bænkesæde |
| Chassis             |                   |
| Wheelbase mm        | 3800              |
| Axle load, front kg | 7500              |
| Axle load, rear kg  | 16000             |
| Toolbox             | ❤                 |
| Radial bolster      |                   |
| Make                | Jost JSK37C       |
| Fixed               | ❤                 |
| Height mm           | 1350              |
| Coupling            |                   |
| Air-coupling        | duromatic         |
| Trailer hitch       | ❤                 |
| Manufacturer        | VBG 57mm træk     |
| Coupling height mm  | 500 mm            |
|                     |                   |