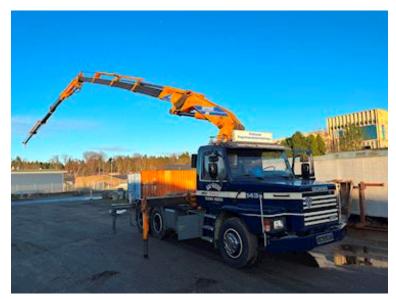

## Scania T143 HL 6x4 L 38Z, Tractor

Scanvo Trucks Danmark A/S Hårup Skovvej 7, Hårup 8600 Silkeborg

Sælger Salgsafdeling salg@scanvo.dk +45 8724 4370

+45 3046 2148 / 2498 2148 / 2497 2148 / 4011 0944

| Basis |              |
|-------|--------------|
| Туре  | Tractor Unit |
| Aksel | 6x4          |
| Stand | Very fine    |

## Beskrivelse

Suspension

Front, conventional

Very fine Scania T143 6x4 crane tractor unit.

Originally driven in Germany as a tractor unit from 1993 until 1998 when our local trucking company bought it and had a brand new Effer 52N crane fitted in 1998 with 4 hydraulic booms reach 12.25 mtr lifts = 4000 kg double piping + associated jib with 4 booms where the reach = 23.15 mtr lifts: 1,110 kg + extra manual extension = reach 25.4 mtr mtr = lift 690 kg with associated radio control. Appears to be in original condition and regularly maintained - in 2021 the tractor unit received a cosmetic upgrade with paint etc. Option to purchase a 3450 mm long removable bed with hardwood bed base that can be mounted over the stool/chassis