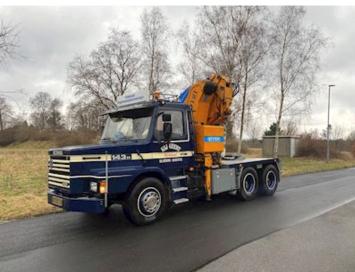

## Scania T143 HL 6x4 L 38Z, Tractor

Scanvo Trucks Danmark A/S Hårup Skovvej 7, Hårup 8600 Silkeborg

Sælger Salgsafdeling salg@scanvo.dk +45 8724 4370

+45 3046 2148 / 2498 2148 / 2497 2148 / 4011 0944

| Basis |              |
|-------|--------------|
| Туре  | Tractor Unit |
| Aksel | 6x4          |
| Stand | Very fine    |

## Beskrivelse

Suspension

Front, conventional

Very fine Scania T143 6x4 crane tractor unit.

Originally driven in Germany as a tractor unit from 1993 until 1998 when our local trucking company bought it and had a brand new Effer 52N crane fitted in 1998 with 4 hydraulic booms reach 12.25 mtr lifts = 4000 kg double piping + associated jib with 4 booms where the reach = 23.15 mtr lifts: 1,110 kg + extra manual extension = reach 25.4 mtr mtr = lift 690 kg with associated radio control. Appears to be in original condition and regularly maintained - in 2021 the tractor unit received a cosmetic upgrade with paint etc. Option to purchase a 3450 mm long removable bed with hardwood bed base that can be mounted over the stool/chassis