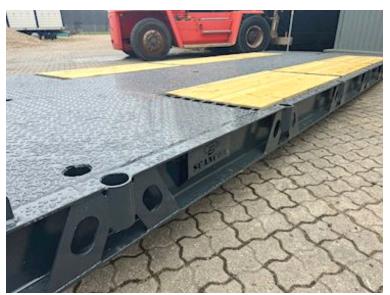

Built with the following inside dimensions: L 6500 (Incl. hinge) x H 1500 x W 2550 mm - Wooden + iron bottom - The bottom is equipped with a multi-hole system so that heavy loads can be driven, and easily fastened Further reinforced with 1 x UNP200 beams on each side as an edge rail for driving w/heavy loads

a total of 16 pcs. stick holes w/ 10 pcs. sticks - Tool cabinet in the front on both sides for chains - Prepared for container locks for 20foot container - A wealth of lashing possibilities in the bottom of the platform!