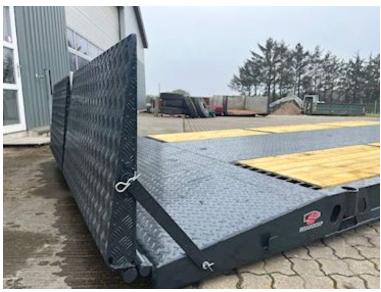

## Beskrivelse

Shown platform is sold, but more are on order

Brand new Scancon MLX6500R Luxury version of machine platform

With hinge + 2 pcs. L650 x 1200 folding ramps in the back

Pull-up for both cable and hooklift system

Built with the following inside dimensions: L 6500 (Incl. hinge) x H 1500 x W 2550 mm - Wooden + iron bottom - The bottom is equipped with a multi-hole system so that heavy loads can be driven, and easily fastened Further reinforced with 1 x UNP200 beams on each side as an edge rail for driving w/heavy loads

Lacquered in black gray (RAL 7021)

Note the drive up angle is only approx. 7 degrees when the ramps are folded down + a continuous flat bed when they are folded up

We also have a corresponding machine shed or 6000 mm + 6200 mm on the way in - as well as an alternative basic machine bed - see more at scanconcontainers.dk