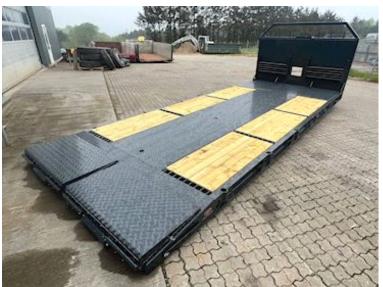

## Beskrivelse

Shown platform is sold, but more are on order

Brand new Scancon MLX6500R Luxury version of machine platform

With hinge + 2 pcs. L650 x 1200 folding ramps in the back

Pull-up for both cable and hooklift system

Built with the following inside dimensions: L 6500 (Incl. hinge) x H 1500 x W 2550 mm - Wooden + iron bottom - The bottom is equipped with a multi-hole system so that heavy loads can be driven, and easily fastened Further reinforced with 1 x UNP200 beams on each side as an edge rail for driving w/heavy loads

a total of 16 pcs. stick holes w/ 10 pcs. sticks - Tool cabinet in the front on both sides for chains - Prepared for container locks for 20foot container - A wealth of lashing possibilities in the bottom of the platform!

Lacquered in black gray (RAL 7021)

Note the drive up angle is only approx. 7 degrees when the ramps are folded down + a continuous flat bed when they are folded up

We also have a corresponding machine shed or 6000 mm + 6200 mm on the way in - as well as an alternative basic machine bed - see more at scanconcontainers.dk