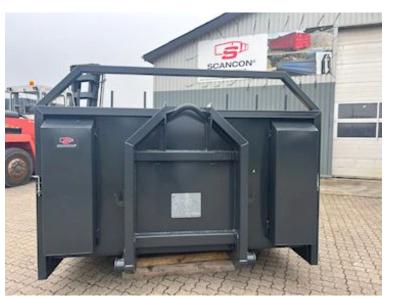

Built with the following inside dimensions: L 6500 (Incl. hinge) x H 1500 x W 2550 mm - Wooden + iron bottom - The bottom is equipped with a multi-hole system so that heavy loads can be driven, and easily fastened Further reinforced with 1 x UNP200 beams on each side as an edge rail for driving w/heavy loads

a total of 16 pcs. stick holes w/ 10 pcs. sticks - Tool cabinet in the front on both sides for chains - Prepared for container locks for 20foot container - A wealth of lashing possibilities in the bottom of the platform!