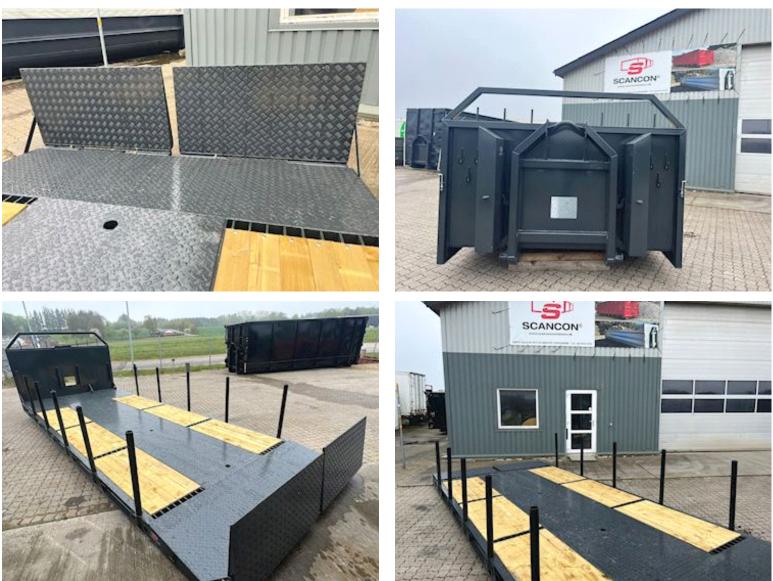

## Beskrivelse

Shown platform is sold, but more are on order

Brand new Scancon MLX6500R Luxury version of machine platform

With hinge + 2 pcs. L650 x 1200 folding ramps in the back

Pull-up for both cable and hooklift system

Built with the following inside dimensions: L 6500 (Incl. hinge) x H 1500 x W 2550 mm - Wooden + iron bottom - The bottom is equipped with a multi-hole system so that heavy loads can be driven, and easily fastened Further reinforced with 1 x UNP200 beams on each side as an edge rail for driving w/heavy loads

a total of 16 pcs. stick holes w/ 10 pcs. sticks - Tool cabinet in the front on both sides for chains - Prepared for container locks for 20foot container - A wealth of lashing possibilities in the bottom of the platform!

Lacquered in black gray (RAL 7021)

Note the drive up angle is only approx. 7 degrees when the ramps are folded down + a continuous flat bed when they are folded up

We also have a corresponding machine shed or 6000 mm + 6200 mm on the way in - as well as an alternative basic machine bed - see more at scanconcontainers.dk