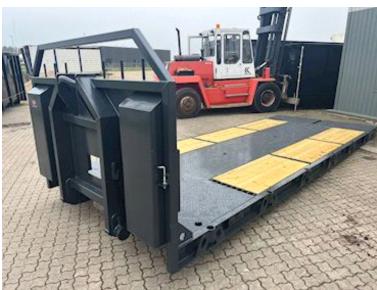

Built with the following inside dimensions: L 6500 (Incl. hinge) x H 1500 x W 2550 mm - Wooden + iron bottom - The bottom is equipped with a multi-hole system so that heavy loads can be driven, and easily fastened Further reinforced with 1 x UNP200 beams on each side as an edge rail for driving w/heavy loads

a total of 16 pcs. stick holes w/ 10 pcs. sticks - Tool cabinet in the front on both sides for chains - Prepared for container locks for 20foot container - A wealth of lashing possibilities in the bottom of the platform!

Lacquered in black gray (RAL 7021)

Note the drive up angle is only approx. 7 degrees when the ramps are folded down + a continuous flat bed when they are folded up

We also have a corresponding machine shed or 6000 mm + 6200 mm on the way in - as well as an alternative basic machine bed - see more at scanconcontainers.dk