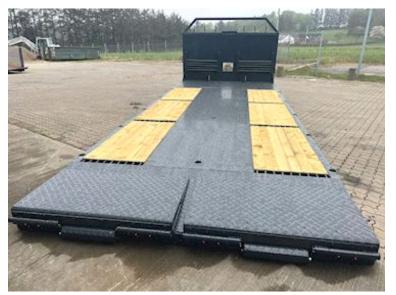

## Beskrivelse

Shown platform is sold, but more are on order

Brand new Scancon MLX6500R Luxury version of machine platform

With hinge + 2 pcs. L650 x 1200 folding ramps in the back

Pull-up for both cable and hooklift system

Built with the following inside dimensions: L 6500 (Incl. hinge) x H 1500 x W 2550 mm - Wooden + iron bottom - The bottom is equipped with a multi-hole system so that heavy loads can be driven, and easily fastened Further reinforced with 1 x UNP200 beams on each side as an edge rail for driving w/heavy loads

Lacquered in black gray (RAL 7021)

Note the drive up angle is only approx. 7 degrees when the ramps are folded down + a continuous flat bed when they are folded up

We also have a corresponding machine shed or 6000 mm + 6200 mm on the way in - as well as an alternative basic machine bed - see more at scanconcontainers.dk