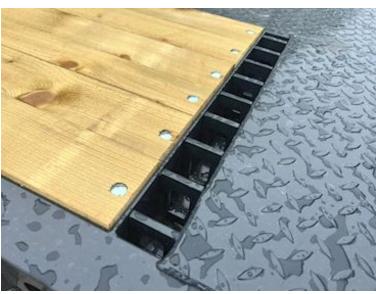

Built with the following inside dimensions: L 6500 (Incl. hinge) x H 1500 x W 2550 mm - Wooden + iron bottom - The bottom is equipped with a multi-hole system so that heavy loads can be driven, and easily fastened Further reinforced with 1 x UNP200 beams on each side as an edge rail for driving w/heavy loads