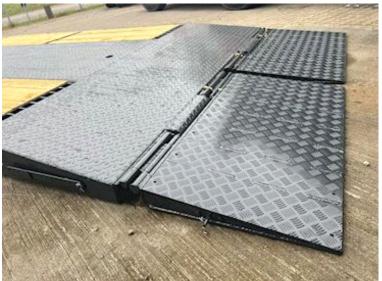

## Beskrivelse

Shown platform is sold, but more are on order

Brand new Scancon MLX6500R Luxury version of machine platform

With hinge + 2 pcs. L650 x 1200 folding ramps in the back

Pull-up for both cable and hooklift system

Lacquered in black gray (RAL 7021)

Note the drive up angle is only approx. 7 degrees when the ramps are folded down + a continuous flat bed when they are folded up

We also have a corresponding machine shed or 6000 mm + 6200 mm on the way in - as well as an alternative basic machine bed - see more at scanconcontainers.dk