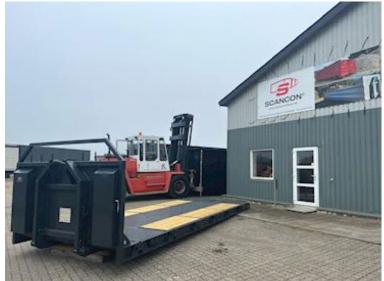

## Beskrivelse

Shown platform is sold, but more are on order

Brand new Scancon MLX6500R Luxury version of machine platform

With hinge + 2 pcs. L650 x 1200 folding ramps in the back

Pull-up for both cable and hooklift system

Built with the following inside dimensions: L 6500 (Incl. hinge) x H 1500 x W 2550 mm - Wooden + iron bottom - The bottom is equipped with a multi-hole system so that heavy loads can be driven, and easily fastened Further reinforced with 1 x UNP200 beams on each side as an edge rail for driving w/heavy loads