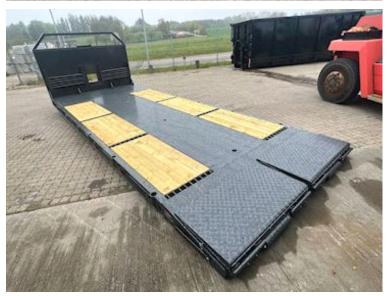

## Beskrivelse

Shown platform is sold, but more are on order

Brand new Scancon MLX6500R Luxury version of machine platform

With hinge + 2 pcs. L650 x 1200 folding ramps in the back

Pull-up for both cable and hooklift system

Built with the following inside dimensions: L 6500 (Incl. hinge) x H 1500 x W 2550 mm - Wooden + iron bottom - The bottom is equipped with a multi-hole system so that heavy loads can be driven, and easily fastened Further reinforced with 1 x UNP200 beams on each side as an edge rail for driving w/heavy loads

a total of 16 pcs. stick holes w/ 10 pcs. sticks - Tool cabinet in the front on both sides for chains - Prepared for container locks for 20foot container - A wealth of lashing possibilities in the bottom of the platform!

Lacquered in black gray (RAL 7021)

Note the drive up angle is only approx. 7 degrees when the ramps are folded down + a continuous flat bed when they are folded up

We also have a corresponding machine shed or 6000 mm + 6200 mm on the way in - as well as an alternative basic machine bed - see more at scanconcontainers.dk