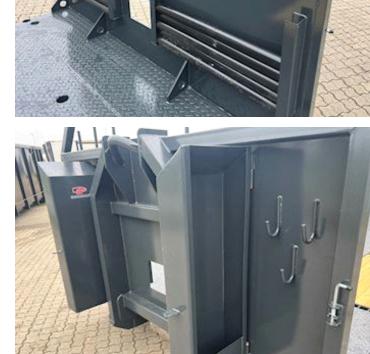

a total of 16 pcs. stick holes w/ 10 pcs. sticks - Tool cabinet in the front on both sides for chains - Prepared for container locks for 20foot container - A wealth of lashing possibilities in the bottom of the platform!