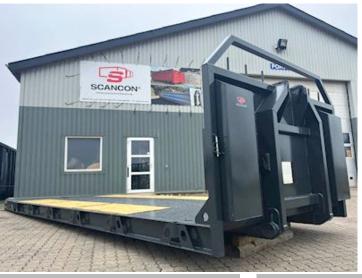

## Beskrivelse

Shown platform is sold, but more are on order

Brand new Scancon MLX6500R Luxury version of machine platform

With hinge + 2 pcs. L650 x 1200 folding ramps in the back

Pull-up for both cable and hooklift system

Built with the following inside dimensions: L 6500 (Incl. hinge) x H 1500 x W 2550 mm - Wooden + iron bottom - The bottom is equipped with a multi-hole system so that heavy loads can be driven, and easily fastened Further reinforced with 1 x UNP200 beams on each side as an edge rail for driving w/heavy loads

Lacquered in black gray (RAL 7021)

Note the drive up angle is only approx. 7 degrees when the ramps are folded down + a continuous flat bed when they are folded up

We also have a corresponding machine shed or 6000 mm + 6200 mm on the way in - as well as an alternative basic machine bed - see more at scanconcontainers.dk