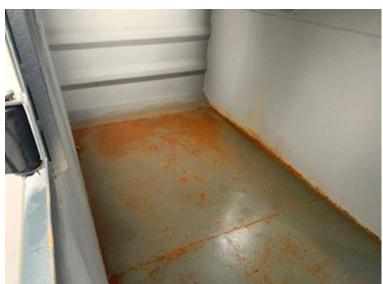

## Beskrivelse

**MIDI** Container

The container has the following internal approx. dimensions: L 4000 at the bottom/5250 at the tip x H 1700 x W 2000mm = volume 16m2

2 pcs. plastic side doors on each side measuring 550 x 550mm.

Appears to be factory new

In everyday speech, a tilting container and is preferably used for bulky, not too heavy, waste. Emptying of the midi container is done on site, which means that the same container remains on the company's premises. The containers are delivered with a top-hinged front door and side doors as well as plastic doors at the front primarily for industrial renovation