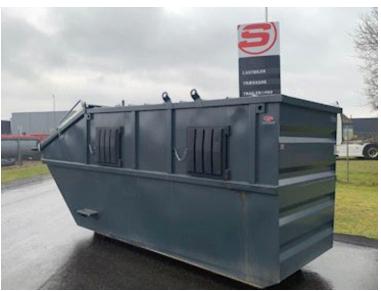

## Weiscon 16m3 MIDI renovations container, Closed garbage

Scanvo Trucks Danmark A/S Hårup Skovvej 7, Hårup 8600 Silkeborg

Sælger Salgsafdeling salg@scanvo.dk +45 8724 4370 +45 3046 2148 / 2498 2148 / 2497 2148 / 4011 0944

## Beskrivelse

**MIDI** Container

The container has the following internal approx. dimensions: L 4000 at the bottom/5250 at the tip x H 1700 x W 2000mm = volume 16m2

2 pcs. plastic side doors on each side measuring 550 x 550mm.

Appears to be factory new

In everyday speech, a tilting container and is preferably used for bulky, not too heavy, waste. Emptying of the midi container is done on site, which means that the same container remains on the company's premises. The containers are delivered with a top-hinged front door and side doors as well as plastic doors at the front primarily for industrial renovation