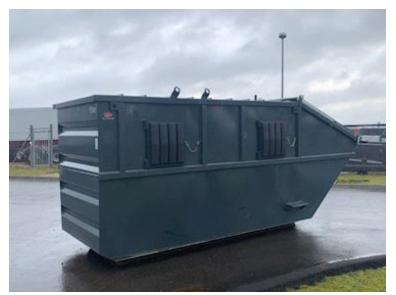

## Beskrivelse

**MIDI** Container

The container has the following internal approx. dimensions: L 4000 at the bottom/5250 at the tip x H 1700 x W 2000mm = volume 16m2

2 pcs. plastic side doors on each side measuring 550 x 550mm.

Appears to be factory new

In everyday speech, a tilting container and is preferably used for bulky, not too heavy, waste. Emptying of the midi container is done on site, which means that the same container remains on the company's premises. The containers are delivered with a top-hinged front door and side doors as well as plastic doors at the front primarily for industrial renovation