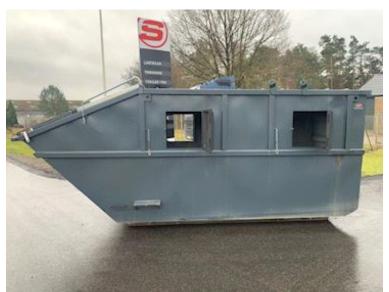

## Beskrivelse

**MIDI** Container

The container has the following internal approx. dimensions: L 4000 at the bottom/5250 at the tip x H 1700 x W 2000mm = volume 16m2

2 pcs. plastic side doors on each side measuring 550 x 550mm.

Appears to be factory new

In everyday speech, a tilting container and is preferably used for bulky, not too heavy, waste. Emptying of the midi container is done on site, which means that the same container remains on the company's premises. The containers are delivered with a top-hinged front door and side doors as well as plastic doors at the front primarily for industrial renovation