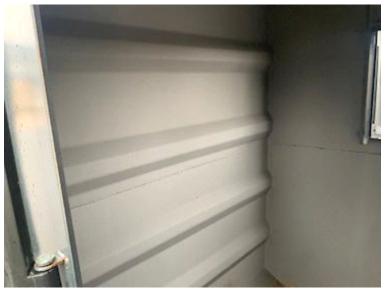

## Beskrivelse

**MIDI** Container

The container has the following internal approx. dimensions: L 4000 at the bottom/5250 at the tip x H 1700 x W 2000mm = volume 16m2

2 pcs. plastic side doors on each side measuring 550 x 550mm.

Appears to be factory new

Light gray paintwork

Contact Scancon Container A/S +45 87244370 - or send an email salg@scanvo.dk

See other containers on our catalog www.scanconcontainer.dk - or 100 new or used ones on www.scanvo.dk