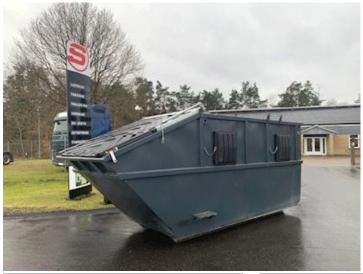

## Weiscon 16m3 MIDI renovations container, Closed garbage

Scanvo Trucks Danmark A/S Hårup Skovvej 7, Hårup 8600 Silkeborg

Sælger Salgsafdeling salg@scanvo.dk +45 8724 4370 +45 3046 2148 / 2498 2148 / 2497 2148 / 4011 0944

## Beskrivelse

**MIDI** Container

The container has the following internal approx. dimensions: L 4000 at the bottom/5250 at the tip x H 1700 x W 2000mm = volume 16m2

2 pcs. plastic side doors on each side measuring 550 x 550mm.

Appears to be factory new

In everyday speech, a tilting container and is preferably used for bulky, not too heavy, waste. Emptying of the midi container is done on site, which means that the same container remains on the company's premises. The containers are delivered with a top-hinged front door and side doors as well as plastic doors at the front primarily for industrial renovation