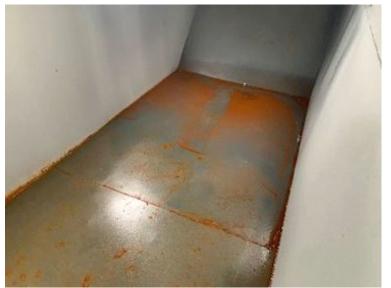

## Beskrivelse

**MIDI** Container

The container has the following internal approx. dimensions: L 4000 at the bottom/5250 at the tip x H 1700 x W 2000mm = volume 16m2

2 pcs. plastic side doors on each side measuring 550 x 550mm.

Appears to be factory new

In everyday speech, a tilting container and is preferably used for bulky, not too heavy, waste. Emptying of the midi container is done on site, which means that the same container remains on the company's premises. The containers are delivered with a top-hinged front door and side doors as well as plastic doors at the front primarily for industrial renovation