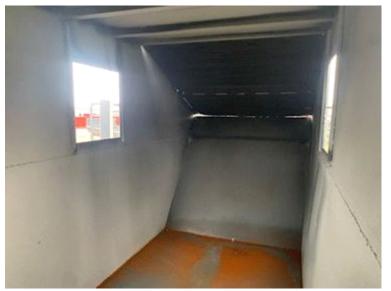

| Container                           |              |
|-------------------------------------|--------------|
| Stop mm                             | Ca. 5000     |
| Dimensions                          |              |
| Internal height mm                  | 2000         |
| Internal width mm                   | 1700         |
| Internal length mm<br>4000 i bund / | 5250 i spids |
| Cubic meters                        | 16           |

## Beskrivelse

**MIDI** Container

The container has the following internal approx. dimensions: L 4000 at the bottom/5250 at the tip x H 1700 x W 2000mm = volume 16m2

2 pcs. plastic side doors on each side measuring 550 x 550mm.