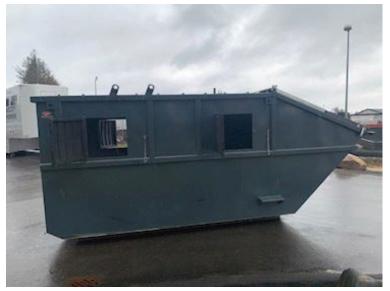

## Beskrivelse

**MIDI** Container

The container has the following internal approx. dimensions: L 4000 at the bottom/5250 at the tip x H 1700 x W 2000mm = volume 16m2

2 pcs. plastic side doors on each side measuring 550 x 550mm.

Appears to be factory new

In everyday speech, a tilting container and is preferably used for bulky, not too heavy, waste. Emptying of the midi container is done on site, which means that the same container remains on the company's premises. The containers are delivered with a top-hinged front door and side doors as well as plastic doors at the front primarily for industrial renovation