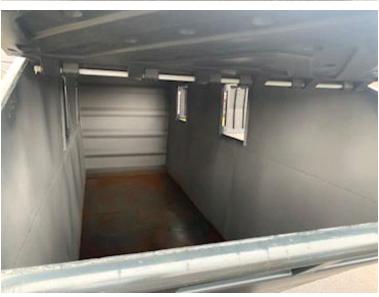

## Beskrivelse

**MIDI** Container

The container has the following internal approx. dimensions: L 4000 at the bottom/5250 at the tip x H 1700 x W 2000mm = volume 16m2

2 pcs. plastic side doors on each side measuring 550 x 550mm.

Appears to be factory new

Light gray paintwork

Contact Scancon Container A/S +45 87244370 - or send an email salg@scanvo.dk

See other containers on our catalog www.scanconcontainer.dk - or 100 new or used ones on www.scanvo.dk