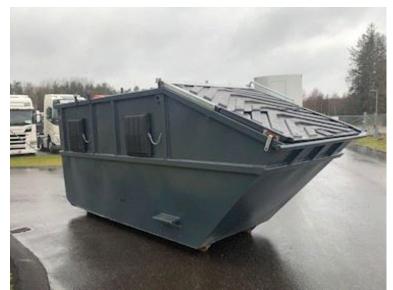

## Beskrivelse

**MIDI** Container

The container has the following internal approx. dimensions: L 4000 at the bottom/5250 at the tip x H 1700 x W 2000mm = volume 16m2

2 pcs. plastic side doors on each side measuring 550 x 550mm.

Appears to be factory new

In everyday speech, a tilting container and is preferably used for bulky, not too heavy, waste. Emptying of the midi container is done on site, which means that the same container remains on the company's premises. The containers are delivered with a top-hinged front door and side doors as well as plastic doors at the front primarily for industrial renovation