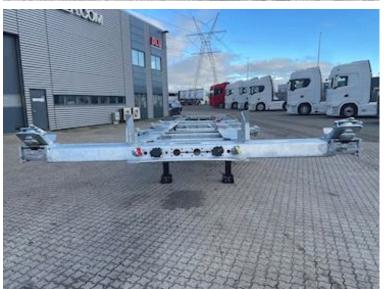

## Hangler SDS 430 container chassis / multi låse, Container chassis

## Beskrivelse

Hangler SDS 430 trailer chassis 3 axle with multi container locks for all types of sea - ship containers including High Cube

1 x 20 + 2 x 20 + 1 x 30 - 1 x 40 - 1 x 45 foot containers

ADR approved EX1 EX2 EX3 for all hazard classes

SAF axles - drum brakes - air suspension Tire mounting 385/55R22.5 M+S approved tires Extendable container frame with container locks in the back with light bar Tiltable container boom in the back for a 45-foot container or 40-foot container without tunnel 1250 mm container height with 1120 mm stool height