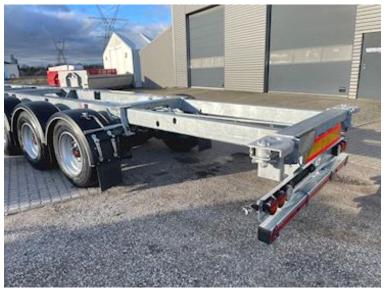

## Beskrivelse

Hangler SDS 430 trailer chassis 3 axle with multi container locks for all types of sea - ship containers including High Cube

1 x 20 + 2 x 20 + 1 x 30 - 1 x 40 - 1 x 45 foot containers

ADR approved EX1 EX2 EX3 for all hazard classes

SAF axles - drum brakes - air suspension Tire mounting 385/55R22.5 M+S approved tires Extendable container frame with container locks in the back with light bar Tiltable container boom in the back for a 45-foot container or 40-foot container without tunnel 1250 mm container height with 1120 mm stool height