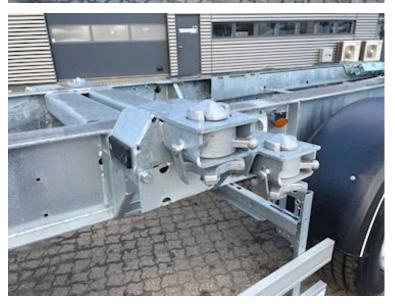

SAF axles - drum brakes - air suspension Tire mounting 385/55R22.5 M+S approved tires Extendable container frame with container locks in the back with light bar Tiltable container boom in the back for a 45-foot container or 40-foot container without tunnel 1250 mm container height with 1120 mm stool height