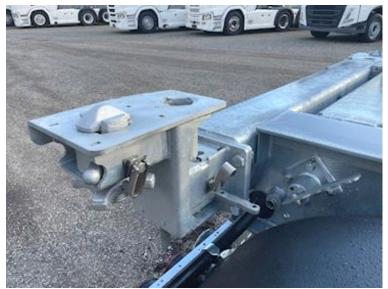

SAF axles - drum brakes - air suspension Tire mounting 385/55R22.5 M+S approved tires Extendable container frame with container locks in the back with light bar Tiltable container boom in the back for a 45-foot container or 40-foot container without tunnel 1250 mm container height with 1120 mm stool height