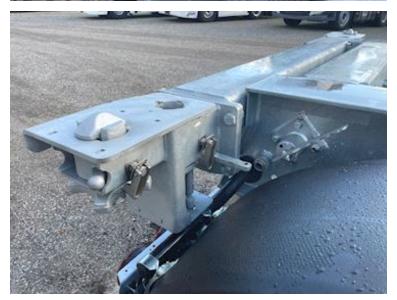

SAF axles - drum brakes - air suspension Tire mounting 385/55R22.5 M+S approved tires Extendable container frame with container locks in the back with light bar Tiltable container boom in the back for a 45-foot container or 40-foot container without tunnel 1250 mm container height with 1120 mm stool height