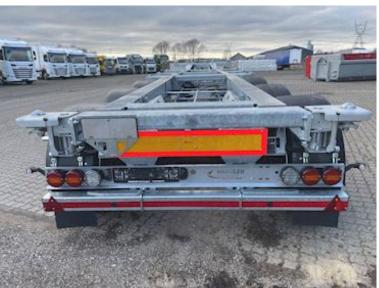

SAF axles - drum brakes - air suspension Tire mounting 385/55R22.5 M+S approved tires Extendable container frame with container locks in the back with light bar Tiltable container boom in the back for a 45-foot container or 40-foot container without tunnel 1250 mm container height with 1120 mm stool height

4 pcs. LED rear lights 2 pcs. LED rear lights Reflex tape in white on the side + back in red

Galvanized chassis frame

Contact Scanvo Trucks +45 87244370 - email salg@scanvo.dk for more info

We are a dealer of products from the Austrian manufacturer Hangler. For many years, Hangler has produced powerful, strong trailer products for some of the toughest tasks. The product range is wide ranging - from machine, built-in, heavy load or curtain trailers, carts, etc. with this you receive a well-equipped product for the tough tasks that are often carried out in the Scandinavian and Nordic countries.