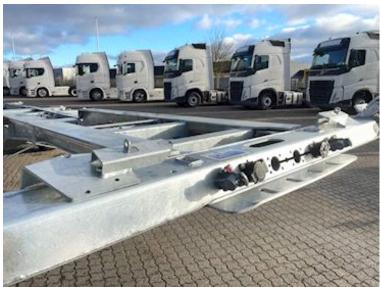

## Hangler SDS 430 container chassis / multi låse, Container chassis

## Beskrivelse

Hangler SDS 430 trailer chassis 3 axle with multi container locks for all types of sea - ship containers including High Cube

1 x 20 + 2 x 20 + 1 x 30 - 1 x 40 - 1 x 45 foot containers

ADR approved EX1 EX2 EX3 for all hazard classes

SAF axles - drum brakes - air suspension Tire mounting 385/55R22.5 M+S approved tires Extendable container frame with container locks in the back with light bar Tiltable container boom in the back for a 45-foot container or 40-foot container without tunnel 1250 mm container height with 1120 mm stool height

4 pcs. LED rear lights 2 pcs. LED rear lights Reflex tape in white on the side + back in red

Galvanized chassis frame

Contact Scanvo Trucks +45 87244370 - email salg@scanvo.dk for more info

We are a dealer of products from the Austrian manufacturer Hangler. For many years, Hangler has produced powerful, strong trailer products for some of the toughest tasks. The product range is wide ranging - from machine, built-in, heavy load or curtain trailers, carts, etc. with this you receive a well-equipped product for the tough tasks that are often carried out in the Scandinavian and Nordic countries.