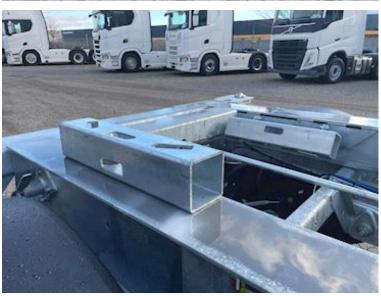

SAF axles - drum brakes - air suspension Tire mounting 385/55R22.5 M+S approved tires Extendable container frame with container locks in the back with light bar Tiltable container boom in the back for a 45-foot container or 40-foot container without tunnel 1250 mm container height with 1120 mm stool height