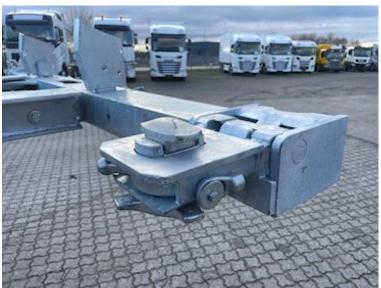

SAF axles - drum brakes - air suspension Tire mounting 385/55R22.5 M+S approved tires Extendable container frame with container locks in the back with light bar Tiltable container boom in the back for a 45-foot container or 40-foot container without tunnel 1250 mm container height with 1120 mm stool height