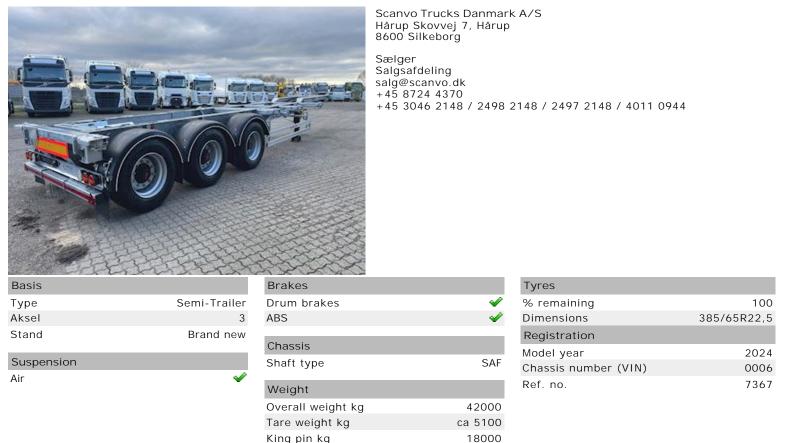

## Hangler SDS 430 container chassis / multi låse, Container chassis

## Beskrivelse

Hangler SDS 430 trailer chassis 3 axle with multi container locks for all types of sea - ship containers including High Cube

1 x 20 + 2 x 20 + 1 x 30 - 1 x 40 - 1 x 45 foot containers

ADR approved EX1 EX2 EX3 for all hazard classes

SAF axles - drum brakes - air suspension Tire mounting 385/55R22.5 M+S approved tires Extendable container frame with container locks in the back with light bar Tiltable container boom in the back for a 45-foot container or 40-foot container without tunnel 1250 mm container height with 1120 mm stool height

4 pcs. LED rear lights 2 pcs. LED rear lights Reflex tape in white on the side + back in red

Galvanized chassis frame

Contact Scanvo Trucks +45 87244370 - email salg@scanvo.dk for more info

We are a dealer of products from the Austrian manufacturer Hangler. For many years, Hangler has produced powerful, strong trailer products for some of the toughest tasks. The product range is wide ranging - from machine, built-in, heavy load or curtain trailers, carts, etc. with this you receive a well-equipped product for the tough tasks that are often carried out in the Scandinavian and Nordic countries.