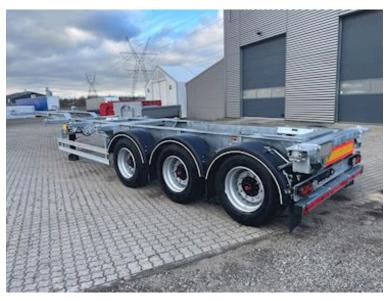

## Hangler SDS 430 container chassis / multi låse, Container chassis

## Beskrivelse

Hangler SDS 430 trailer chassis 3 axle with multi container locks for all types of sea - ship containers including High Cube

1 x 20 + 2 x 20 + 1 x 30 - 1 x 40 - 1 x 45 foot containers

ADR approved EX1 EX2 EX3 for all hazard classes

SAF axles - drum brakes - air suspension Tire mounting 385/55R22.5 M+S approved tires Extendable container frame with container locks in the back with light bar Tiltable container boom in the back for a 45-foot container or 40-foot container without tunnel 1250 mm container height with 1120 mm stool height