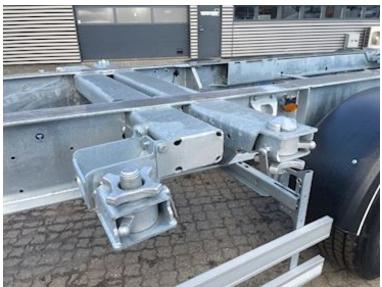

SAF axles - drum brakes - air suspension Tire mounting 385/55R22.5 M+S approved tires Extendable container frame with container locks in the back with light bar Tiltable container boom in the back for a 45-foot container or 40-foot container without tunnel 1250 mm container height with 1120 mm stool height