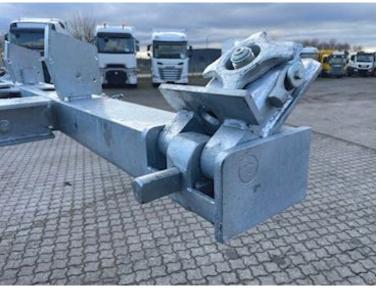

SAF axles - drum brakes - air suspension Tire mounting 385/55R22.5 M+S approved tires Extendable container frame with container locks in the back with light bar Tiltable container boom in the back for a 45-foot container or 40-foot container without tunnel 1250 mm container height with 1120 mm stool height