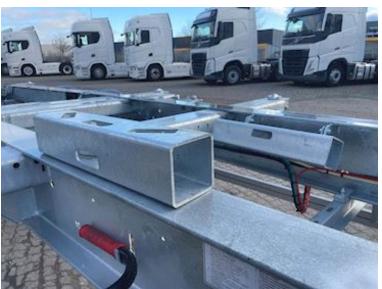

SAF axles - drum brakes - air suspension Tire mounting 385/55R22.5 M+S approved tires Extendable container frame with container locks in the back with light bar Tiltable container boom in the back for a 45-foot container or 40-foot container without tunnel 1250 mm container height with 1120 mm stool height