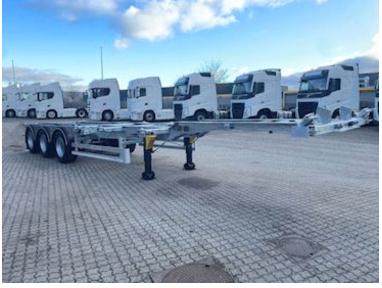

## Hangler SDS 430 container chassis / multi låse, Container chassis

## Beskrivelse

Hangler SDS 430 trailer chassis 3 axle with multi container locks for all types of sea - ship containers including High Cube

1 x 20 + 2 x 20 + 1 x 30 - 1 x 40 - 1 x 45 foot containers

ADR approved EX1 EX2 EX3 for all hazard classes

SAF axles - drum brakes - air suspension Tire mounting 385/55R22.5 M+S approved tires Extendable container frame with container locks in the back with light bar Tiltable container boom in the back for a 45-foot container or 40-foot container without tunnel 1250 mm container height with 1120 mm stool height