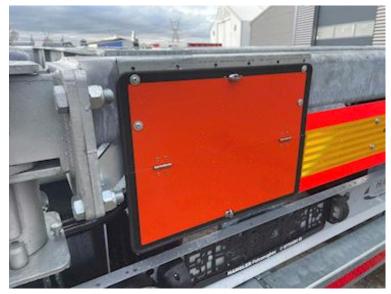

4 pcs. LED rear lights 2 pcs. LED rear lights Reflex tape in white on the side + back in red

Galvanized chassis frame

Contact Scanvo Trucks +45 87244370 - email salg@scanvo.dk for more info

We are a dealer of products from the Austrian manufacturer Hangler. For many years, Hangler has produced powerful, strong trailer products for some of the toughest tasks. The product range is wide ranging - from machine, built-in, heavy load or curtain trailers, carts, etc. with this you receive a well-equipped product for the tough tasks that are often carried out in the Scandinavian and Nordic countries.