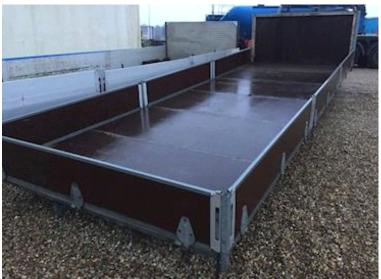

## 7,4 mtr fast lad, Open box

Scanvo Trucks Danmark A/S Hårup Skovvej 7, Hårup 8600 Silkeborg

Sælger Salgsafdeling salg@scanvo.dk +45 8724 4370 +45 3046 2148 / 2498 2148 / 2497 2148 / 4011 0944

| Basis |           | Registration |        | Dimensions         |      |
|-------|-----------|--------------|--------|--------------------|------|
| Туре  | Bodywork  | Ref. no.     | 5810-1 | Internal height mm | 400  |
| Aksel |           |              |        | Internal width mm  | 2470 |
| Stand | Very fine |              |        | Internal length mm | 7400 |

## Beskrivelse

Nice and fixed galvanized bed removed from Mercedes Atego 1224 - but can also be fitted to other brands

Internal dimensions: L 7400 x H 400 x W 2470 mm - nice waterproof veneer bed base - galvanized bed posts - frame width 860 mm, side guards, rear lights and screens are not included for the build