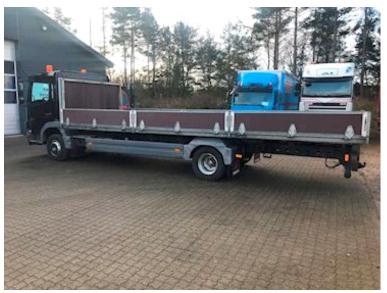

## Beskrivelse

Nice and fixed galvanized bed removed from Mercedes Atego 1224 - but can also be fitted to other brands

Internal dimensions: L 7400 x H 400 x W 2470 mm - nice waterproof veneer bed base - galvanized bed posts - frame width 860 mm, side guards, rear lights and screens are not included for the build

we can also help with mounting the bed on your truck - contact us on +45 87 24 43 70 for more info See other shed structures + much more on our website www.scanvo.dk