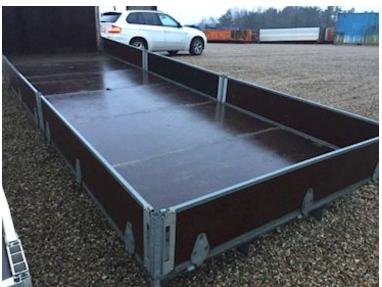

## Beskrivelse

Nice and fixed galvanized bed removed from Mercedes Atego 1224 - but can also be fitted to other brands

Internal dimensions: L 7400 x H 400 x W 2470 mm - nice waterproof veneer bed base - galvanized bed posts - frame width 860 mm, side guards, rear lights and screens are not included for the build