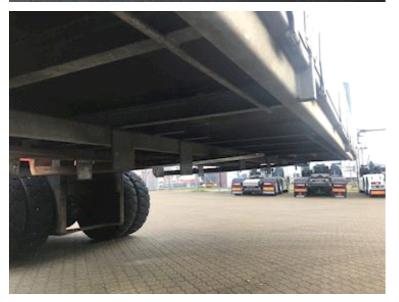

## 7,4 mtr fast lad, Open box

Scanvo Trucks Danmark A/S Hårup Skovvej 7, Hårup 8600 Silkeborg

Sælger Salgsafdeling salg@scanvo.dk +45 8724 4370 +45 3046 2148 / 2498 2148 / 2497 2148 / 4011 0944

| Basis |           | Registration |        | Dimensions         |      |
|-------|-----------|--------------|--------|--------------------|------|
| Туре  | Bodywork  | Ref. no.     | 5810-1 | Internal height mm | 400  |
| Aksel |           |              |        | Internal width mm  | 2470 |
| Stand | Very fine |              |        | Internal length mm | 7400 |

## Beskrivelse

Nice and fixed galvanized bed removed from Mercedes Atego 1224 - but can also be fitted to other brands

Internal dimensions: L 7400 x H 400 x W 2470 mm - nice waterproof veneer bed base - galvanized bed posts - frame width 860 mm, side guards, rear lights and screens are not included for the build