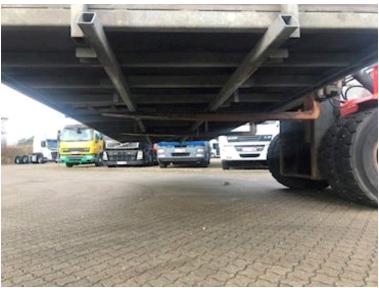

## Beskrivelse

Nice and fixed galvanized bed removed from Mercedes Atego 1224 - but can also be fitted to other brands

Internal dimensions: L 7400 x H 400 x W 2470 mm - nice waterproof veneer bed base - galvanized bed posts - frame width 860 mm, side guards, rear lights and screens are not included for the build