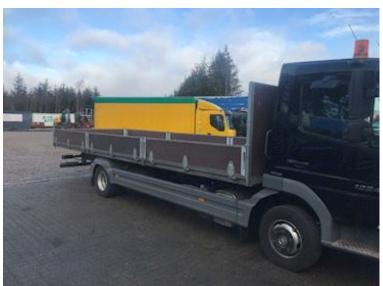

## Beskrivelse

Nice and fixed galvanized bed removed from Mercedes Atego 1224 - but can also be fitted to other brands

Internal dimensions: L 7400 x H 400 x W 2470 mm - nice waterproof veneer bed base - galvanized bed posts - frame width 860 mm, side guards, rear lights and screens are not included for the build

we can also help with mounting the bed on your truck - contact us on +45 87 24 43 70 for more info See other shed structures + much more on our website www.scanvo.dk