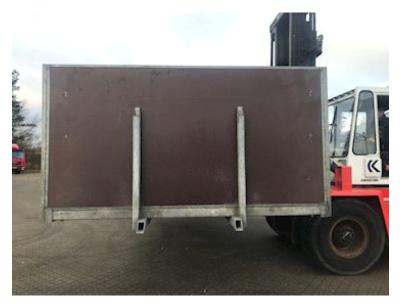

## Beskrivelse

Nice and fixed galvanized bed removed from Mercedes Atego 1224 - but can also be fitted to other brands

Internal dimensions: L 7400 x H 400 x W 2470 mm - nice waterproof veneer bed base - galvanized bed posts - frame width 860 mm, side guards, rear lights and screens are not included for the build