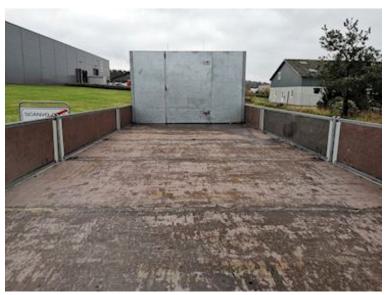

## Beskrivelse

Nice and fixed galvanized bed removed from Mercedes Atego 1224 - but can also be fitted to other brands

Internal dimensions: L 7400 x H 400 x W 2470 mm - nice waterproof veneer bed base - galvanized bed posts - frame width 860 mm, side guards, rear lights and screens are not included for the build