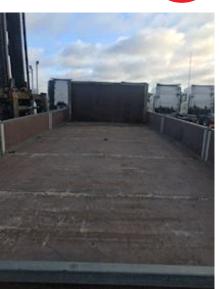

## 7,4 mtr fast lad, Open box

Scanvo Trucks Danmark A/S Hårup Skovvej 7, Hårup 8600 Silkeborg

Sælger Salgsafdeling salg@scanvo.dk +45 8724 4370 +45 3046 2148 / 2498 2148 / 2497 2148 / 4011 0944

| Basis |           | Registration |        | Dimensions         |      |
|-------|-----------|--------------|--------|--------------------|------|
| Туре  | Bodywork  | Ref. no.     | 5810-1 | Internal height mm | 400  |
| Aksel |           |              |        | Internal width mm  | 2470 |
| Stand | Very fine |              |        | Internal length mm | 7400 |

## Beskrivelse

Nice and fixed galvanized bed removed from Mercedes Atego 1224 - but can also be fitted to other brands

Internal dimensions: L 7400 x H 400 x W 2470 mm - nice waterproof veneer bed base - galvanized bed posts - frame width 860 mm, side guards, rear lights and screens are not included for the build