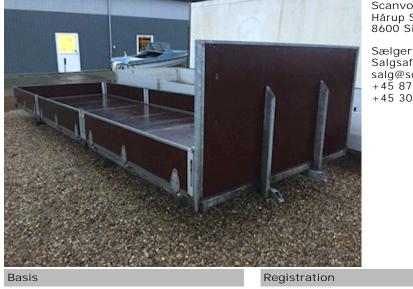

## 7,4 mtr fast lad, Open box

Scanvo Trucks Danmark A/S Hårup Skovvej 7, Hårup 8600 Silkeborg

Sælger Salgsafdeling salg@scanvo.dk +45 8724 4370 +45 3046 2148 / 2498 2148 / 2497 2148 / 4011 0944

| Basis |           | Registration |        | Dimensions         |      |
|-------|-----------|--------------|--------|--------------------|------|
| Туре  | Bodywork  | Ref. no.     | 5810-1 | Internal height mm | 400  |
| Aksel |           |              |        | Internal width mm  | 2470 |
| Stand | Very fine |              |        | Internal length mm | 7400 |

## Beskrivelse

Nice and fixed galvanized bed removed from Mercedes Atego 1224 - but can also be fitted to other brands

Internal dimensions: L 7400 x H 400 x W 2470 mm - nice waterproof veneer bed base - galvanized bed posts - frame width 860 mm, side guards, rear lights and screens are not included for the build