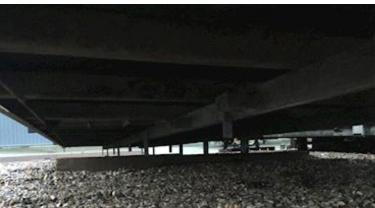

## Beskrivelse

Nice and fixed galvanized bed removed from Mercedes Atego 1224 - but can also be fitted to other brands

Internal dimensions: L 7400 x H 400 x W 2470 mm - nice waterproof veneer bed base - galvanized bed posts - frame width 860 mm, side guards, rear lights and screens are not included for the build