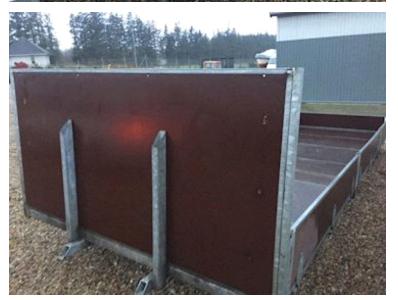

## Beskrivelse

Nice and fixed galvanized bed removed from Mercedes Atego 1224 - but can also be fitted to other brands

Internal dimensions: L 7400 x H 400 x W 2470 mm - nice waterproof veneer bed base - galvanized bed posts - frame width 860 mm, side guards, rear lights and screens are not included for the build