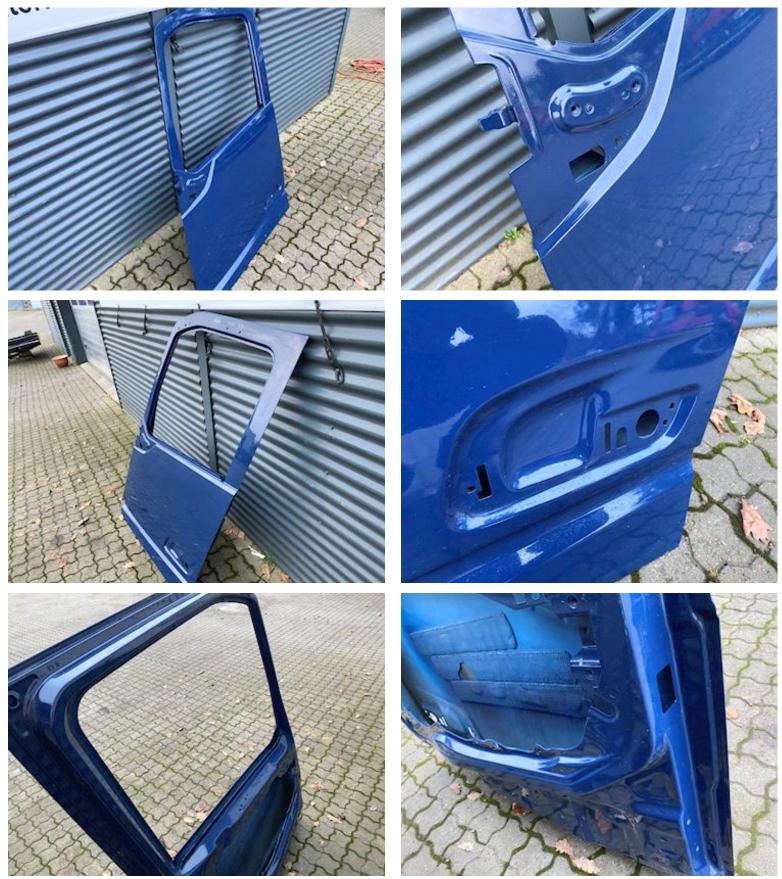

## Beskrivelse

Driver's door for Mercedes Actros 360 Tractor (New Model) in blue (RAL 5003) - in like new condition The door has the following measurements at its widest: Height 1680 x Width 1150 mm We also have a door in stock for immediate delivery for a Volvo FE