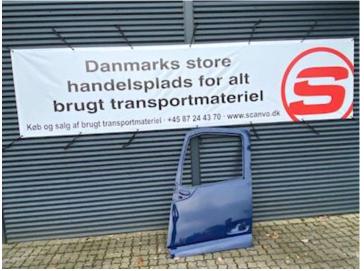

## Beskrivelse

Driver's door for Mercedes Actros 360 Tractor (New Model) in blue (RAL 5003) - in like new condition The door has the following measurements at its widest: Height 1680 x Width 1150 mm We also have a door in stock for immediate delivery for a Volvo FE