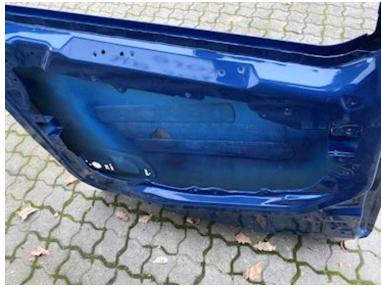

## Beskrivelse

Driver's door for Mercedes Actros 360 Tractor (New Model) in blue (RAL 5003) - in like new condition The door has the following measurements at its widest: Height 1680 x Width 1150 mm We also have a door in stock for immediate delivery for a Volvo FE