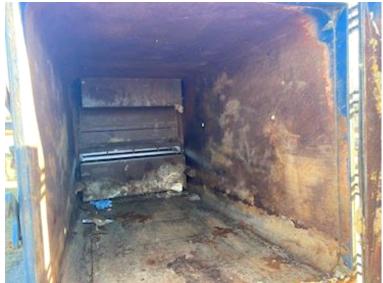

## Beskrivelse

Just arrived at our place

22m3 Micodan Compactor Box - Model: MK5 - 35T - 5.5KW with the following external dimensions: Length 6460 + 150 (Hook tower) + 70 (Hinge) = 6680 mm x Height 2350 + 150 (Vange) = 2500 mm

The box has a built-in hydraulic station, which means that it can only be used stationary using a power socket The pressing function using force sockets has been tested and found to be fully functional

NB: Bottom needs rep, as seen in the pictures, possibly a few door plates can do it - The box is priced from this If interested contact us at salg@scanvo.dk / tel +45 8724 4370 or see www.scanvo.dk for more info