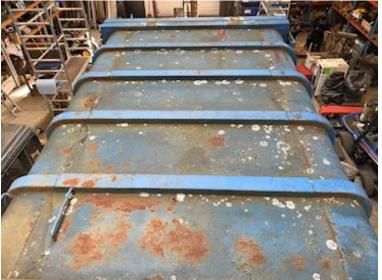

## Beskrivelse

Just arrived at our place

22m3 Micodan Compactor Box - Model: MK5 - 35T - 5.5KW with the following external dimensions: Length 6460 + 150 (Hook tower) + 70 (Hinge) = 6680 mm x Height 2350 + 150 (Vange) = 2500 mm

NB: Bottom needs rep, as seen in the pictures, possibly a few door plates can do it - The box is priced from this If interested contact us at salg@scanvo.dk / tel +45 8724 4370 or see www.scanvo.dk for more info