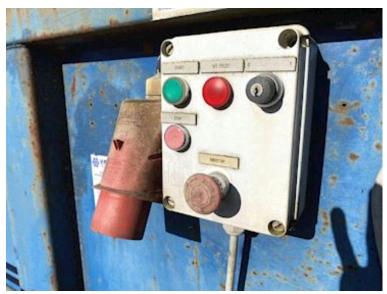

The box has a built-in hydraulic station, which means that it can only be used stationary using a power socket The pressing function using force sockets has been tested and found to be fully functional