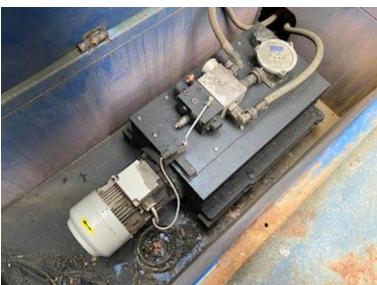

The box has a built-in hydraulic station, which means that it can only be used stationary using a power socket The pressing function using force sockets has been tested and found to be fully functional