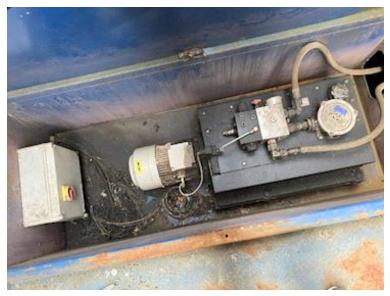

The box has a built-in hydraulic station, which means that it can only be used stationary using a power socket The pressing function using force sockets has been tested and found to be fully functional