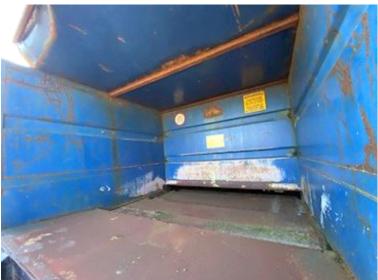

## Beskrivelse

Just arrived at our place

22m3 Micodan Compactor Box - Model: MK5 - 35T - 5.5KW with the following external dimensions: Length 6460 + 150 (Hook tower) + 70 (Hinge) = 6680 mm x Height 2350 + 150 (Vange) = 2500 mm

NB: Bottom needs rep, as seen in the pictures, possibly a few door plates can do it - The box is priced from this If interested contact us at salg@scanvo.dk / tel +45 8724 4370 or see www.scanvo.dk for more info