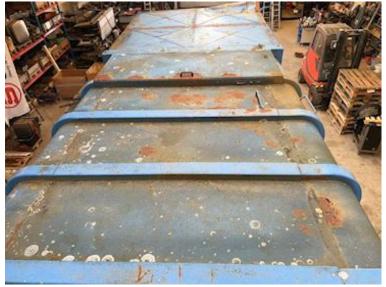

## Beskrivelse

Just arrived at our place

22m3 Micodan Compactor Box - Model: MK5 - 35T - 5.5KW with the following external dimensions: Length 6460 + 150 (Hook tower) + 70 (Hinge) = 6680 mm x Height 2350 + 150 (Vange) = 2500 mm

NB: Bottom needs rep, as seen in the pictures, possibly a few door plates can do it - The box is priced from this If interested contact us at salg@scanvo.dk / tel +45 8724 4370 or see www.scanvo.dk for more info