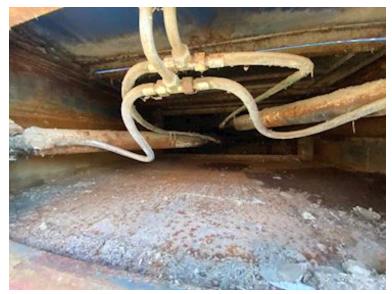

The box has a built-in hydraulic station, which means that it can only be used stationary using a power socket The pressing function using force sockets has been tested and found to be fully functional

NB: Bottom needs rep, as seen in the pictures, possibly a few door plates can do it - The box is priced from this If interested contact us at salg@scanvo.dk / tel +45 8724 4370 or see www.scanvo.dk for more info