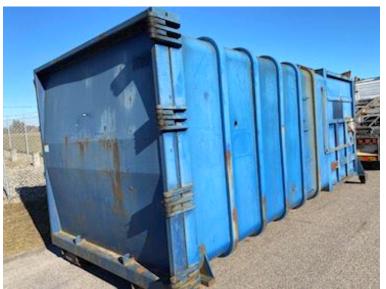

## Micodan A/S MK5 - 35T 5,5KW (22m3), compactor box

Scanvo Trucks Danmark A/S Hårup Skovvej 7, Hårup 8600 Silkeborg

Sælger Salgsafdeling salg@scanvo.dk +45 8724 4370 +45 3046 2148 / 2498 2148 / 2497 2148 / 4011 0944

## Beskrivelse

Just arrived at our place

22m3 Micodan Compactor Box - Model: MK5 - 35T - 5.5KW with the following external dimensions: Length 6460 + 150 (Hook tower) + 70 (Hinge) = 6680 mm x Height 2350 + 150 (Vange) = 2500 mm

NB: Bottom needs rep, as seen in the pictures, possibly a few door plates can do it - The box is priced from this If interested contact us at salg@scanvo.dk / tel +45 8724 4370 or see www.scanvo.dk for more info