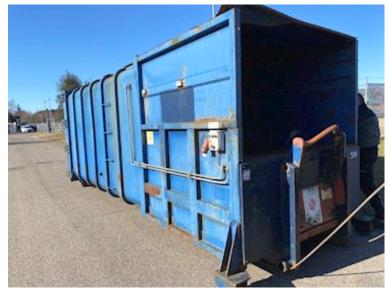

## Micodan A/S MK5 - 35T 5,5KW (22m3), compactor box

Scanvo Trucks Danmark A/S Hårup Skovvej 7, Hårup 8600 Silkeborg

Sælger Salgsafdeling salg@scanvo.dk +45 8724 4370 +45 3046 2148 / 2498 2148 / 2497 2148 / 4011 0944

## Beskrivelse

Just arrived at our place

22m3 Micodan Compactor Box - Model: MK5 - 35T - 5.5KW with the following external dimensions: Length 6460 + 150 (Hook tower) + 70 (Hinge) = 6680 mm x Height 2350 + 150 (Vange) = 2500 mm

The box has a built-in hydraulic station, which means that it can only be used stationary using a power socket The pressing function using force sockets has been tested and found to be fully functional