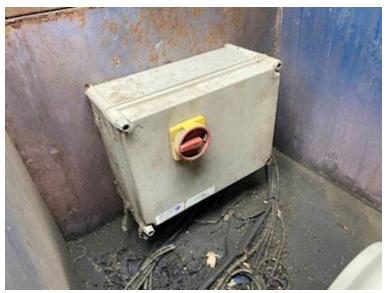

The box has a built-in hydraulic station, which means that it can only be used stationary using a power socket The pressing function using force sockets has been tested and found to be fully functional