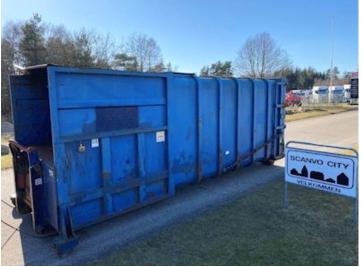

## Micodan A/S MK5 - 35T 5,5KW (22m3), compactor box

Scanvo Trucks Danmark A/S Hårup Skovvej 7, Hårup 8600 Silkeborg

Sælger Salgsafdeling salg@scanvo.dk +45 8724 4370 +45 3046 2148 / 2498 2148 / 2497 2148 / 4011 0944

## Beskrivelse

Just arrived at our place

22m3 Micodan Compactor Box - Model: MK5 - 35T - 5.5KW with the following external dimensions: Length 6460 + 150 (Hook tower) + 70 (Hinge) = 6680 mm x Height 2350 + 150 (Vange) = 2500 mm

NB: Bottom needs rep, as seen in the pictures, possibly a few door plates can do it - The box is priced from this If interested contact us at salg@scanvo.dk / tel +45 8724 4370 or see www.scanvo.dk for more info