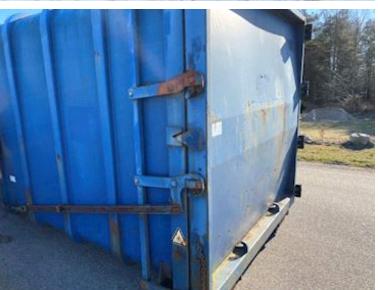

## Beskrivelse

Just arrived at our place

22m3 Micodan Compactor Box - Model: MK5 - 35T - 5.5KW with the following external dimensions: Length 6460 + 150 (Hook tower) + 70 (Hinge) = 6680 mm x Height 2350 + 150 (Vange) = 2500 mm

NB: Bottom needs rep, as seen in the pictures, possibly a few door plates can do it - The box is priced from this If interested contact us at salg@scanvo.dk / tel +45 8724 4370 or see www.scanvo.dk for more info