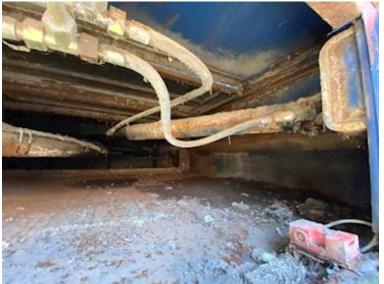

The box has a built-in hydraulic station, which means that it can only be used stationary using a power socket The pressing function using force sockets has been tested and found to be fully functional

NB: Bottom needs rep, as seen in the pictures, possibly a few door plates can do it - The box is priced from this If interested contact us at salg@scanvo.dk / tel +45 8724 4370 or see www.scanvo.dk for more info