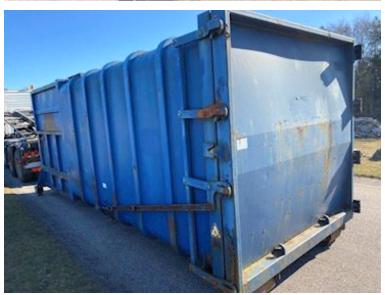

## Micodan A/S MK5 - 35T 5,5KW (22m3), compactor box

Scanvo Trucks Danmark A/S Hårup Skovvej 7, Hårup 8600 Silkeborg

Sælger Salgsafdeling salg@scanvo.dk +45 8724 4370 +45 3046 2148 / 2498 2148 / 2497 2148 / 4011 0944

## Beskrivelse

Just arrived at our place

22m3 Micodan Compactor Box - Model: MK5 - 35T - 5.5KW with the following external dimensions: Length 6460 + 150 (Hook tower) + 70 (Hinge) = 6680 mm x Height 2350 + 150 (Vange) = 2500 mm

NB: Bottom needs rep, as seen in the pictures, possibly a few door plates can do it - The box is priced from this If interested contact us at salg@scanvo.dk / tel +45 8724 4370 or see www.scanvo.dk for more info