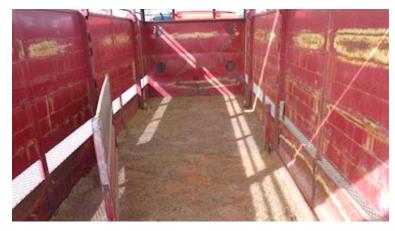

## Beskrivelse

Double deck hoist for cattle/sheep/pig transport - upper deck is raised/pulled up via hoisted steel wire - Zepro loader with 1500mm steel plate with built-on cattle rich which enters the box when it closess - fiberglass roof in poor condition which should be replaced ventilation grille the entire length of the box - 2 skillerum 4600+2400mm - 2 pcs fan reservations for they work - 38mm phv. features with air duromatic as well as 24 volt power connectors led backwards - the box generally appears in good condition good alternative to the haulier/farmer who wants extra capacity - We also have a loose 8 mtr cattle barn possibly with associated HMF loader w/rig in stock - see other transport solutions on www.scanvo.dk