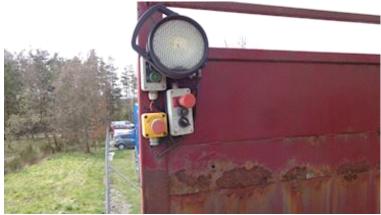

## Beskrivelse

Double deck hoist for cattle/sheep/pig transport - upper deck is raised/pulled up via hoisted steel wire - Zepro loader with 1500mm steel plate with built-on cattle rich which enters the box when it closess - fiberglass roof in poor condition which should be replaced ventilation grille the entire length of the box - 2 skillerum 4600+2400mm - 2 pcs fan reservations for they work - 38mm phv. features with air duromatic as well as 24 volt power connectors led backwards - the box generally appears in good condition good alternative to the haulier/farmer who wants extra capacity - We also have a loose 8 mtr cattle barn possibly with associated HMF loader w/rig in stock - see other transport solutions on www.scanvo.dk