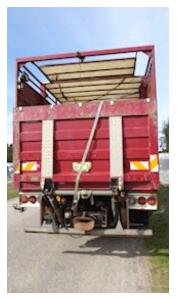

## Beskrivelse

Double deck hoist for cattle/sheep/pig transport - upper deck is raised/pulled up via hoisted steel wire - Zepro loader with 1500mm steel plate with built-on cattle rich which enters the box when it closess - fiberglass roof in poor condition which should be replaced ventilation grille the entire length of the box - 2 skillerum 4600+2400mm - 2 pcs fan reservations for they work - 38mm phv. features with air duromatic as well as 24 volt power connectors led backwards - the box generally appears in good condition good alternative to the haulier/farmer who wants extra capacity - We also have a loose 8 mtr cattle barn possibly with associated HMF loader w/rig in stock - see other transport solutions on www.scanvo.dk