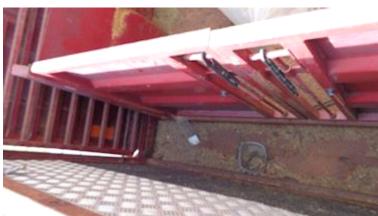

## Beskrivelse

Double deck hoist for cattle/sheep/pig transport - upper deck is raised/pulled up via hoisted steel wire - Zepro loader with 1500mm steel plate with built-on cattle rich which enters the box when it closess - fiberglass roof in poor condition which should be replaced ventilation grille the entire length of the box - 2 skillerum 4600+2400mm - 2 pcs fan reservations for they work - 38mm phv. features with air duromatic as well as 24 volt power connectors led backwards - the box generally appears in good condition good alternative to the haulier/farmer who wants extra capacity - We also have a loose 8 mtr cattle barn possibly with associated HMF loader w/rig in stock - see other transport solutions on www.scanvo.dk