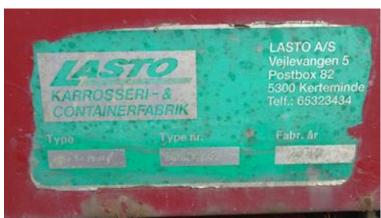

| Registration         |            |
|----------------------|------------|
| Model year           | 1997       |
| Reg. date            | 01-04-1997 |
| Chassis number (VIN) | 7010562    |
| Ref. no.             | 3358       |