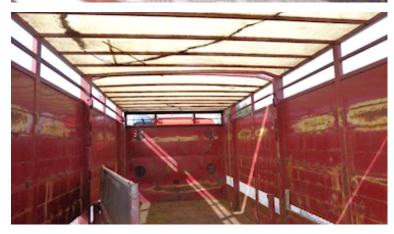

## Beskrivelse

Double deck hoist for cattle/sheep/pig transport - upper deck is raised/pulled up via hoisted steel wire - Zepro loader with 1500mm steel plate with built-on cattle rich which enters the box when it closess - fiberglass roof in poor condition which should be replaced ventilation grille the entire length of the box - 2 skillerum 4600+2400mm - 2 pcs fan reservations for they work - 38mm phv. features with air duromatic as well as 24 volt power connectors led backwards - the box generally appears in good condition good alternative to the haulier/farmer who wants extra capacity - We also have a loose 8 mtr cattle barn possibly with associated HMF loader w/rig in stock - see other transport solutions on www.scanvo.dk