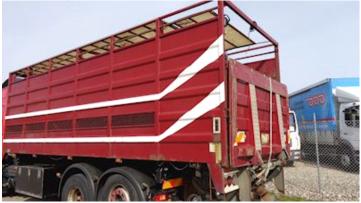

## Beskrivelse

Double deck hoist for cattle/sheep/pig transport - upper deck is raised/pulled up via hoisted steel wire - Zepro loader with 1500mm steel plate with built-on cattle rich which enters the box when it closess - fiberglass roof in poor condition which should be replaced ventilation grille the entire length of the box - 2 skillerum 4600+2400mm - 2 pcs fan reservations for they work - 38mm phv. features with air duromatic as well as 24 volt power connectors led backwards - the box generally appears in good condition good alternative to the haulier/farmer who wants extra capacity - We also have a loose 8 mtr cattle barn possibly with associated HMF loader w/rig in stock - see other transport solutions on www.scanvo.dk