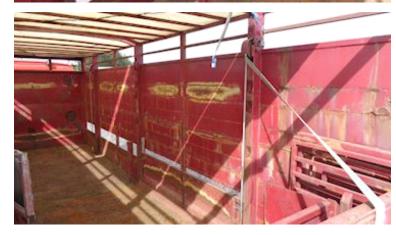

## Beskrivelse

Double deck hoist for cattle/sheep/pig transport - upper deck is raised/pulled up via hoisted steel wire - Zepro loader with 1500mm steel plate with built-on cattle rich which enters the box when it closess - fiberglass roof in poor condition which should be replaced ventilation grille the entire length of the box - 2 skillerum 4600+2400mm - 2 pcs fan reservations for they work - 38mm phv. features with air duromatic as well as 24 volt power connectors led backwards - the box generally appears in good condition good alternative to the haulier/farmer who wants extra capacity - We also have a loose 8 mtr cattle barn possibly with associated HMF loader w/rig in stock - see other transport solutions on www.scanvo.dk