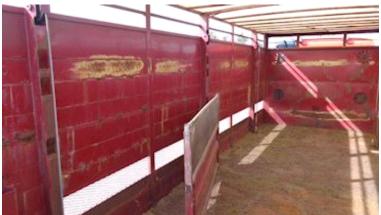

## Beskrivelse

Double deck hoist for cattle/sheep/pig transport - upper deck is raised/pulled up via hoisted steel wire - Zepro loader with 1500mm steel plate with built-on cattle rich which enters the box when it closess - fiberglass roof in poor condition which should be replaced ventilation grille the entire length of the box - 2 skillerum 4600+2400mm - 2 pcs fan reservations for they work - 38mm phv. features with air duromatic as well as 24 volt power connectors led backwards - the box generally appears in good condition good alternative to the haulier/farmer who wants extra capacity - We also have a loose 8 mtr cattle barn possibly with associated HMF loader w/rig in stock - see other transport solutions on www.scanvo.dk