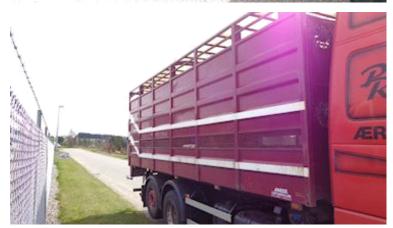

## Beskrivelse

Double deck hoist for cattle/sheep/pig transport - upper deck is raised/pulled up via hoisted steel wire - Zepro loader with 1500mm steel plate with built-on cattle rich which enters the box when it closess - fiberglass roof in poor condition which should be replaced ventilation grille the entire length of the box - 2 skillerum 4600+2400mm - 2 pcs fan reservations for they work - 38mm phv. features with air duromatic as well as 24 volt power connectors led backwards - the box generally appears in good condition good alternative to the haulier/farmer who wants extra capacity - We also have a loose 8 mtr cattle barn possibly with associated HMF loader w/rig in stock - see other transport solutions on www.scanvo.dk