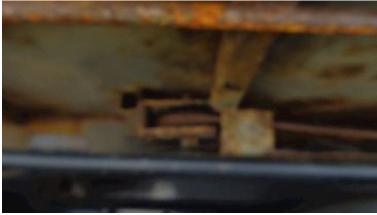

## Beskrivelse

Double deck hoist for cattle/sheep/pig transport - upper deck is raised/pulled up via hoisted steel wire - Zepro loader with 1500mm steel plate with built-on cattle rich which enters the box when it closess - fiberglass roof in poor condition which should be replaced ventilation grille the entire length of the box - 2 skillerum 4600+2400mm - 2 pcs fan reservations for they work - 38mm phv. features with air duromatic as well as 24 volt power connectors led backwards - the box generally appears in good condition good alternative to the haulier/farmer who wants extra capacity - We also have a loose 8 mtr cattle barn possibly with associated HMF loader w/rig in stock - see other transport solutions on www.scanvo.dk