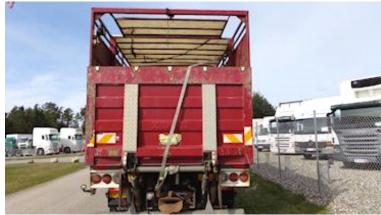

## Beskrivelse

Double deck hoist for cattle/sheep/pig transport - upper deck is raised/pulled up via hoisted steel wire - Zepro loader with 1500mm steel plate with built-on cattle rich which enters the box when it closess - fiberglass roof in poor condition which should be replaced ventilation grille the entire length of the box - 2 skillerum 4600+2400mm - 2 pcs fan reservations for they work - 38mm phv. features with air duromatic as well as 24 volt power connectors led backwards - the box generally appears in good condition good alternative to the haulier/farmer who wants extra capacity - We also have a loose 8 mtr cattle barn possibly with associated HMF loader w/rig in stock - see other transport solutions on www.scanvo.dk