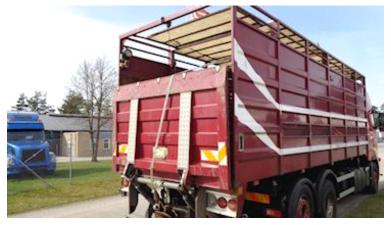

## Beskrivelse

Double deck hoist for cattle/sheep/pig transport - upper deck is raised/pulled up via hoisted steel wire - Zepro loader with 1500mm steel plate with built-on cattle rich which enters the box when it closess - fiberglass roof in poor condition which should be replaced ventilation grille the entire length of the box - 2 skillerum 4600+2400mm - 2 pcs fan reservations for they work - 38mm phv. features with air duromatic as well as 24 volt power connectors led backwards - the box generally appears in good condition good alternative to the haulier/farmer who wants extra capacity - We also have a loose 8 mtr cattle barn possibly with associated HMF loader w/rig in stock - see other transport solutions on www.scanvo.dk