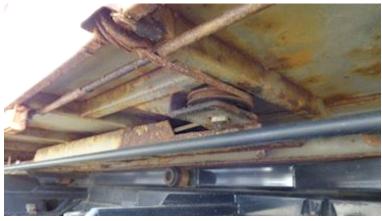

## Beskrivelse

Double deck hoist for cattle/sheep/pig transport - upper deck is raised/pulled up via hoisted steel wire - Zepro loader with 1500mm steel plate with built-on cattle rich which enters the box when it closess - fiberglass roof in poor condition which should be replaced ventilation grille the entire length of the box - 2 skillerum 4600+2400mm - 2 pcs fan reservations for they work - 38mm phv. features with air duromatic as well as 24 volt power connectors led backwards - the box generally appears in good condition good alternative to the haulier/farmer who wants extra capacity - We also have a loose 8 mtr cattle barn possibly with associated HMF loader w/rig in stock - see other transport solutions on www.scanvo.dk