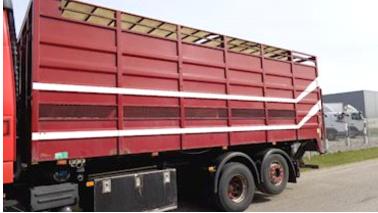

## Beskrivelse

Double deck hoist for cattle/sheep/pig transport - upper deck is raised/pulled up via hoisted steel wire - Zepro loader with 1500mm steel plate with built-on cattle rich which enters the box when it closess - fiberglass roof in poor condition which should be replaced ventilation grille the entire length of the box - 2 skillerum 4600+2400mm - 2 pcs fan reservations for they work - 38mm phv. features with air duromatic as well as 24 volt power connectors led backwards - the box generally appears in good condition good alternative to the haulier/farmer who wants extra capacity - We also have a loose 8 mtr cattle barn possibly with associated HMF loader w/rig in stock - see other transport solutions on www.scanvo.dk