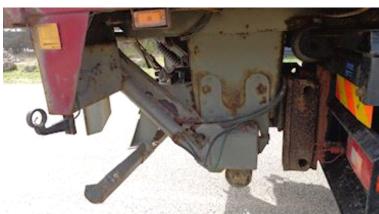

## Beskrivelse

Double deck hoist for cattle/sheep/pig transport - upper deck is raised/pulled up via hoisted steel wire - Zepro loader with 1500mm steel plate with built-on cattle rich which enters the box when it closess - fiberglass roof in poor condition which should be replaced ventilation grille the entire length of the box - 2 skillerum 4600+2400mm - 2 pcs fan reservations for they work - 38mm phv. features with air duromatic as well as 24 volt power connectors led backwards - the box generally appears in good condition good alternative to the haulier/farmer who wants extra capacity - We also have a loose 8 mtr cattle barn possibly with associated HMF loader w/rig in stock - see other transport solutions on www.scanvo.dk